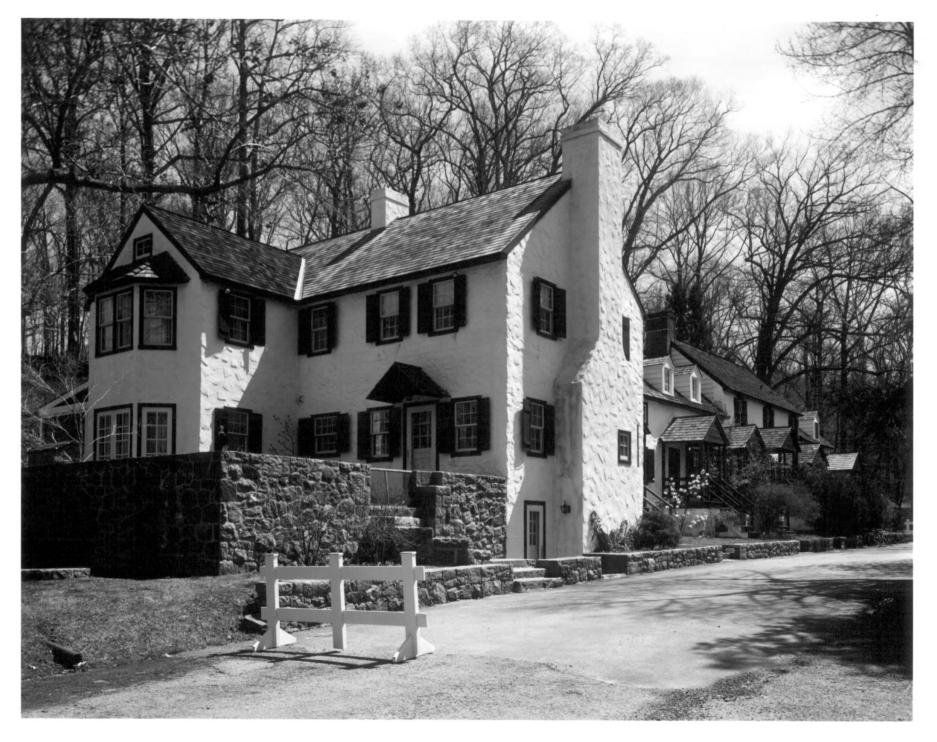

| (Type all entries - attach to or enclose with photograph) | ENTRY NUMBER | DATE        |
|-----------------------------------------------------------|--------------|-------------|
| (Type are entires attach to or encrose with photograph)   | FEB 1        | 1972        |
| AME                                                       |              |             |
| оммом: Lower Louviers and Chicken Alley                   |              |             |
| ND/OR HISTORIC: Louviers and Duck Street                  |              |             |
| DCATION                                                   |              |             |
| TREET AND NUMBER:                                         | 4            |             |
| #1 Black Gates Road                                       | f            |             |
| ITY OR TOWN:                                              |              |             |
| Wilmington                                                | 91 18        |             |
| TATE: CODE COUNTY:                                        |              | CODE        |
| Delaware To New Cast                                      | 1e/0/        | 003         |
| IOTO REFERENCE                                            | (2) H 50 4H  | 1 (5%)      |
| ното скеріт: George Eisenman                              | TYAZ SI      |             |
| ATE OF PHOTO: April 1971                                  | - C 00       |             |
| EGATIVE FILED AT:                                         | A R - AH     | 1           |
| Natural and Historic Resource Associates                  | 1 3 SE       |             |
| ENTIFICATION                                              | 1627         | (U)         |
| ESCRIBE VIEW, DIRECTION, ETC.                             | (IIIIs)      | <i>&gt;</i> |
| Chicken Alley, Southwest Elevation                        |              |             |
|                                                           |              |             |