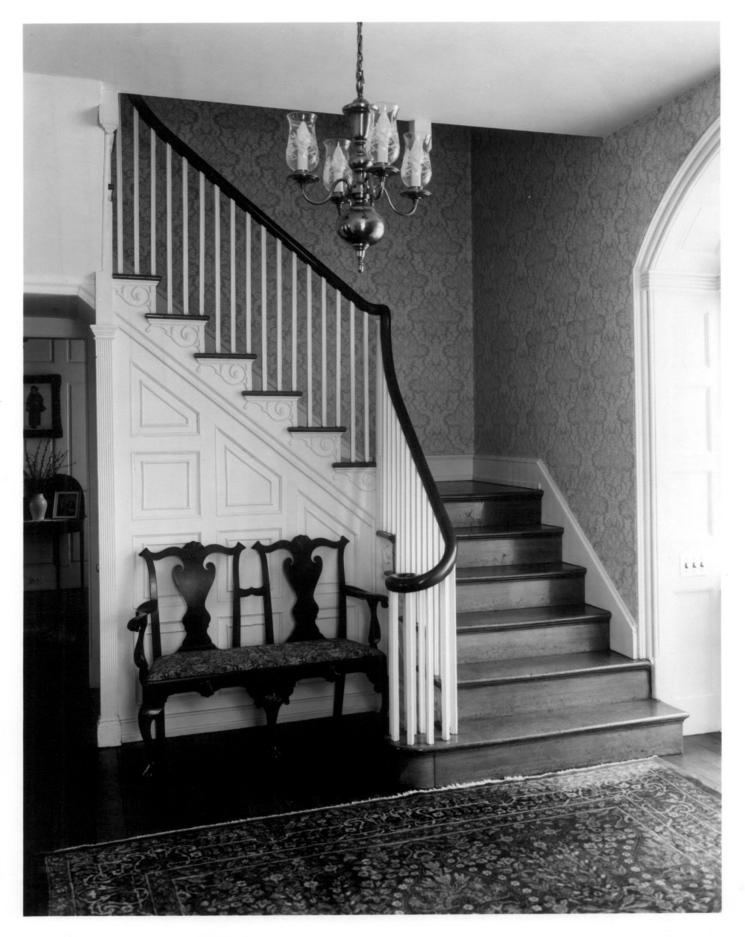

| (Type all entities - attach to of enclose) | FEB 1 19         | 12   |
|--------------------------------------------|------------------|------|
| 1. NAME                                    |                  |      |
| соммом: Lower Louviers, Chicken Alle       | .V               |      |
| AND/OR HISTORIC: Louviers and Duck Str     |                  |      |
| 2. LOCATION                                |                  |      |
| STREET AND NUMBER:                         |                  |      |
| #1 Black Gates Road                        | (81119)          |      |
| CITY OR TOWN:                              |                  |      |
| Wilmington                                 |                  |      |
| STATE:                                     | CODE COUNTY:     | CODE |
| Delaware                                   | 10 New Castle    | 003  |
| 3. PHOTO REFERENCE                         | 10 10 50         | F/   |
| рното сверит: George Eisenman              | A # 3 A          | 34/  |
| date of photo: April 1971                  |                  | y    |
| NEGATIVE FILED AT:                         | Viginal V        |      |
| Natural and Historic Res                   | ource Associates |      |
| 4 IDENTIFICATION                           |                  |      |
| DESCRIBE VIEW, DIRECTION, ETC.             |                  |      |
| Lower Louviers, Detail, Hallway and        | Stairway         |      |
|                                            |                  |      |
|                                            |                  |      |
|                                            |                  |      |
|                                            |                  | į.   |