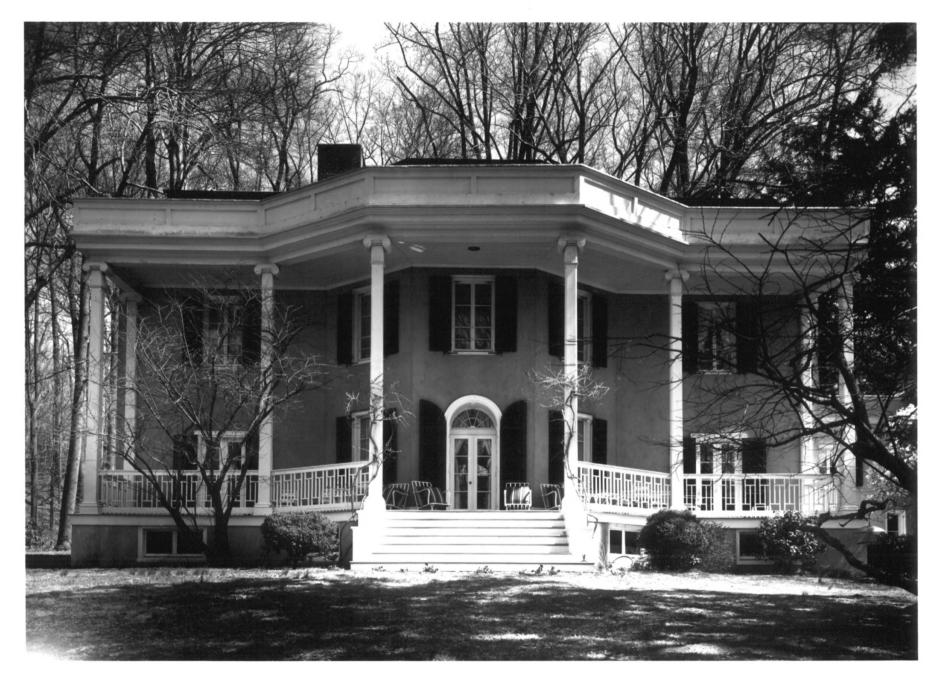

| (Type all entries - attach to or enclose with photograph)  FOR NPS USE ONLY  ENTRY NUMBER  FEB 1 1972 |             |         |              |      |      |
|-------------------------------------------------------------------------------------------------------|-------------|---------|--------------|------|------|
|                                                                                                       |             | raph)   | man m. di    | 44   | DATE |
| 1. NAME                                                                                               |             |         |              |      |      |
| common: Lower Louviers and Chicken A                                                                  | Alley       |         |              |      |      |
| AND/OR HISTORIC: Louviers and Duck St                                                                 |             |         |              |      |      |
| 2. LOCATION                                                                                           |             |         |              |      |      |
| #1 Black Gates Road                                                                                   |             |         |              |      |      |
| CITY OR TOWN: Wilmington                                                                              |             |         | ,            |      |      |
| STATE:                                                                                                | CODE CO     | UNTY:   |              |      | COL  |
| Delaware                                                                                              | 10          | New Ca  | stle         |      | 00   |
| 3. PHOTO REFERENCE                                                                                    |             |         |              |      |      |
| рното скеріт: George Eisenman                                                                         |             |         |              |      |      |
| DATE OF PHOTO: April 1971                                                                             |             |         | EIII         | 617  |      |
| NEGATIVE FILED AT: Natural and Historic Re                                                            | esource As  | sociate | e Miller (1) | 13   | >    |
| 4. IDENTIFICATION                                                                                     | CBOULCE IND | BUCLACE | 12770        | 011  | (63) |
| DESCRIBE VIEW, DIRECTION, ETC.                                                                        |             |         | 100/ 1 2     | 4.4  |      |
| Lower Louviers, South Elevation                                                                       |             |         | Cal NATIO    | ONAL | 19   |
|                                                                                                       |             |         | P.E.         | 16   | 5    |