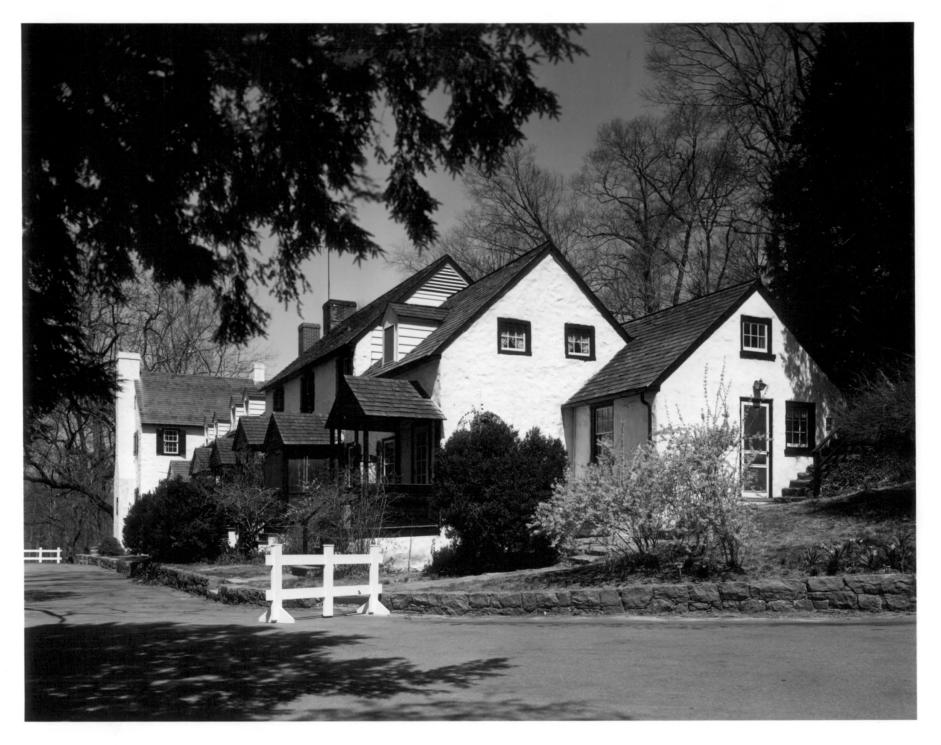

|                                       | 120 2 1010        |
|---------------------------------------|-------------------|
| I. NAME                               |                   |
| common: Lower Louviers and Chicken A  | Alley             |
| AND/OR HISTORIC: Louviers and Duck St | reet              |
| 2. LOCATION                           | (81/19)           |
| STREET AND NUMBER:                    |                   |
| #1 Black Gates Road                   |                   |
| CITY OR TOWN:                         | 10 50 250 =       |
| Wilmington                            | H 50 95 F         |
| STATE:                                | CODE COUNTY: CODE |
| Delaware                              | 10 New Castle 003 |
| 3. PHOTO REFERENCE                    | 14 F 2 (V) =      |
| рното скеріт: George Eisenman         |                   |
| date of photo: April 1971             | SET 1875          |
| NEGATIVE FILED AT:                    |                   |
| Natural and Historic Res              | ource Associates  |
| 4. IDENTIFICATION                     |                   |
| DESCRIBE VIEW, DIRECTION, ETC.        |                   |
| Chicken Alley, Southeast Elevation    |                   |
|                                       |                   |
|                                       |                   |
|                                       | ,                 |
| 1                                     |                   |