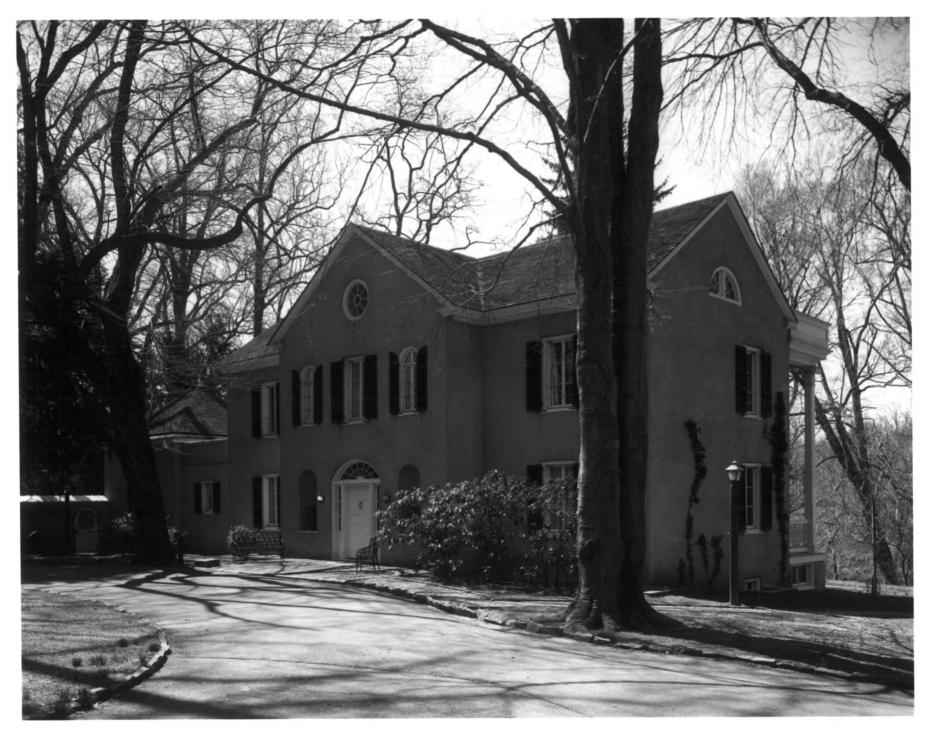

# NATIONAL REGISTER OF HISTORIC PLACES PROPERTY PHOTOGRAPH FORM

(Type all entries - attach to or enclose with photograph)

Lower Louviers, Northwest Elevation

ш

| STATE            |      |
|------------------|------|
| Delaware         |      |
| COUNTY           |      |
| New Castle       |      |
| FOR NPS USE ONLY | ,    |
| ENTRY NUMBER     | DATE |
| FEB 1972         |      |