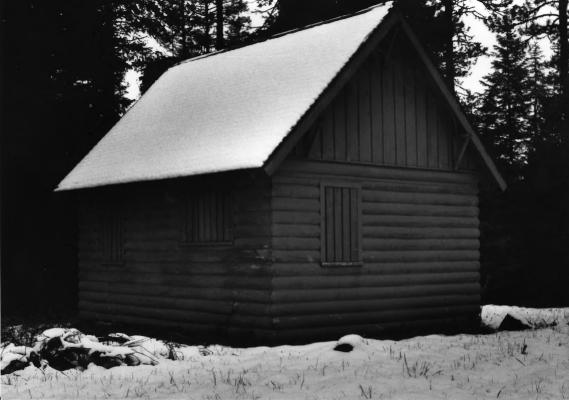

#2309
2) City and State: Vicinity of Enterprise, OR
3) Photographer: Herb Allen
4) Date: 5/29/85
5) Negative Location: USDA Forest Service, Regional

1) Name of Property: Kirkland Lookout Ground House

Office, Recreation Unit, CRM files.

6) Description: Looking southwest, view of rear and left elevations

7) Photograph Number: 16-02-2309-2

1) Name of Property: Kirkland Lookout Ground House #2309 2) City and State: Vicinity of Enterprise, OR 3) Photographer: Herb Allen 4) Date: 5/29/85 5) Negative Location: USDA Forest Service, Regional Office, Recreation Unit, CRM files. 6) Description: Looking northeast, view of main and right elevations 7) Photograph Number: 16-02-2309-1