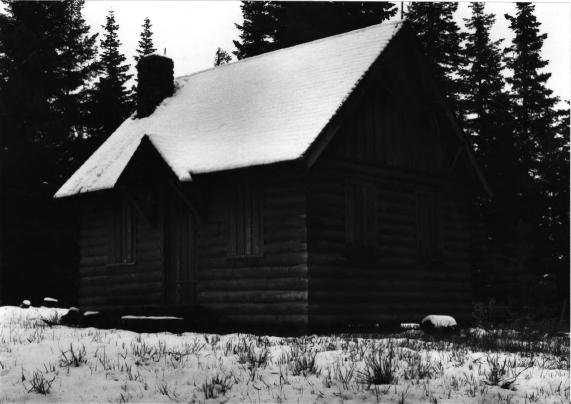

#2309
2) City and State: Vicinity of Enterprise, OR
3) Photographer: Herb Allen
4) Date: 5/29/85
5) Negative Location: USDA Forest Service, Regional

1) Name of Property: Kirkland Lookout Ground House

Office, Recreation Unit, CRM files.

6) Description: Looking southwest, view of rear and left elevations

7) Photograph Number: 16-02-2309-2



1) Name of Property: Kirkland Lookout Ground House #2309 2) City and State: Vicinity of Enterprise, OR 3) Photographer: Herb Allen 4) Date: 5/29/85 5) Negative Location: USDA Forest Service, Regional Office, Recreation Unit, CRM files. 6) Description: Looking northeast, view of main and right elevations 7) Photograph Number: 16-02-2309-1