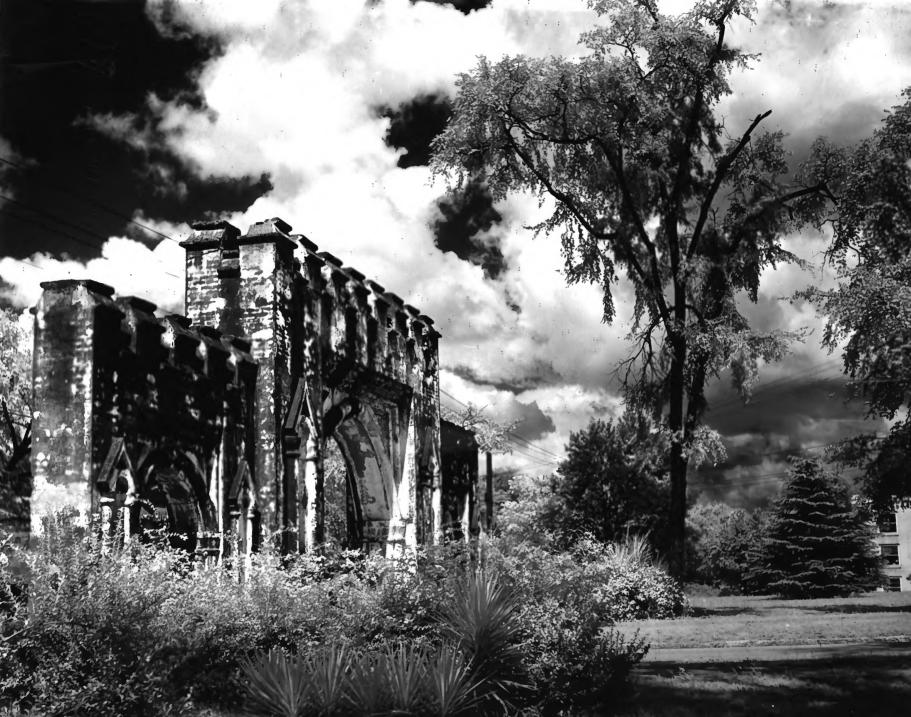

| UNITED STATES DEPARTMENT OF THE INTERIOR NATIONAL PARK SERVICE  NATIONAL REGISTER OF HISTORIC PLACES PROPERTY PHOTOGRAPH FORM  (Type all entries - attach to or enclose with photograph) |              |                                                                                                             |        |                 |               | Georgia COUNTY Baldwin FOR NPS USE ONLY |          |                   |  |             |       |         |   |          |      |          |       |   |
|------------------------------------------------------------------------------------------------------------------------------------------------------------------------------------------|--------------|-------------------------------------------------------------------------------------------------------------|--------|-----------------|---------------|-----------------------------------------|----------|-------------------|--|-------------|-------|---------|---|----------|------|----------|-------|---|
|                                                                                                                                                                                          |              |                                                                                                             |        |                 |               |                                         |          |                   |  | NTRY NUMBER | DATE  |         |   |          |      |          |       |   |
|                                                                                                                                                                                          |              |                                                                                                             |        |                 |               |                                         |          |                   |  |             | , p = |         |   | - 06. up | 10,5 | 1014     | 5/13/ | 1 |
|                                                                                                                                                                                          |              |                                                                                                             |        |                 |               |                                         |          |                   |  | 1. NAME     |       |         |   |          | 1 /9 | <u> </u> |       |   |
|                                                                                                                                                                                          |              |                                                                                                             |        |                 |               | соммон:                                 |          | Old State Capitol |  |             |       | RECEIVE | 2 |          |      |          |       |   |
| AND/OR HIS                                                                                                                                                                               | TORIC:       |                                                                                                             |        |                 |               | <del>Jun 11 1971</del>                  |          |                   |  |             |       |         |   |          |      |          |       |   |
| LOCATION                                                                                                                                                                                 |              |                                                                                                             |        |                 |               | JUN 22 13/1                             | 2.4      |                   |  |             |       |         |   |          |      |          |       |   |
| STREET AN                                                                                                                                                                                | D NUMBER     |                                                                                                             |        |                 | (0)           | NATIONAL                                | F        |                   |  |             |       |         |   |          |      |          |       |   |
|                                                                                                                                                                                          |              | Greene Street                                                                                               |        |                 | 17            | REGISTER                                | [7]      | $\dashv$          |  |             |       |         |   |          |      |          |       |   |
| CITY OR TO                                                                                                                                                                               | WN:          | W/11 1 12                                                                                                   |        |                 | (ac)          | X                                       | Y        |                   |  |             |       |         |   |          |      |          |       |   |
|                                                                                                                                                                                          |              | Milledgeville                                                                                               |        |                 |               | Control Co                              | <i>y</i> | $\dashv$          |  |             |       |         |   |          |      |          |       |   |
| STATE:                                                                                                                                                                                   |              | Ga a said                                                                                                   | CODE   | COUNTY:         |               | 3                                       | СОВ      | E_                |  |             |       |         |   |          |      |          |       |   |
| PHOTO REF                                                                                                                                                                                | for New York | Georgia                                                                                                     | 13     | Bald            | win           | ``                                      | 009      |                   |  |             |       |         |   |          |      |          |       |   |
|                                                                                                                                                                                          |              | Mrs. Bill Johnson                                                                                           |        |                 |               |                                         |          | <b>=</b>          |  |             |       |         |   |          |      |          |       |   |
| PHOTO CRE                                                                                                                                                                                |              | 1940                                                                                                        |        |                 |               |                                         |          | $\dashv$          |  |             |       |         |   |          |      |          |       |   |
| DATE OF PI                                                                                                                                                                               |              | Eberhart's Studio                                                                                           |        |                 | <del></del>   |                                         |          | $\dashv$          |  |             |       |         |   |          |      |          |       |   |
| NEGATIVE                                                                                                                                                                                 | FILED AT:    |                                                                                                             | 77 - 7 |                 |               |                                         |          |                   |  |             |       |         |   |          |      |          |       |   |
| IDENTIFIC                                                                                                                                                                                | ATION:       | 112 S. Wayne St., Mi                                                                                        | Treade | <u>vilte, G</u> | <u>eorgia</u> |                                         |          |                   |  |             |       |         |   |          |      |          |       |   |
| ***************************************                                                                                                                                                  |              | RECTION, ETC.                                                                                               |        |                 |               |                                         |          |                   |  |             |       |         |   |          |      |          |       |   |
|                                                                                                                                                                                          |              |                                                                                                             |        |                 |               |                                         |          |                   |  |             |       |         |   |          |      |          |       |   |
|                                                                                                                                                                                          |              | A view of the old Comited Calvarda in the                                                                   |        |                 |               |                                         |          |                   |  |             |       |         |   |          |      |          |       |   |
|                                                                                                                                                                                          |              | A view of the Old Capitol Gates in their original                                                           |        |                 |               |                                         |          |                   |  |             |       |         |   |          |      |          |       |   |
|                                                                                                                                                                                          |              | condition. A pair of these gates, one on Greene St. facing north Jefferson and one on Franklin facing south |        |                 |               |                                         |          |                   |  |             |       |         |   |          |      |          |       |   |
|                                                                                                                                                                                          |              |                                                                                                             |        |                 |               |                                         | uth      |                   |  |             |       |         |   |          |      |          |       |   |
| L                                                                                                                                                                                        |              | Jefferson are on axi                                                                                        | s with | the Old         | Canit         | ol huilding                             |          |                   |  |             |       |         |   |          |      |          |       |   |