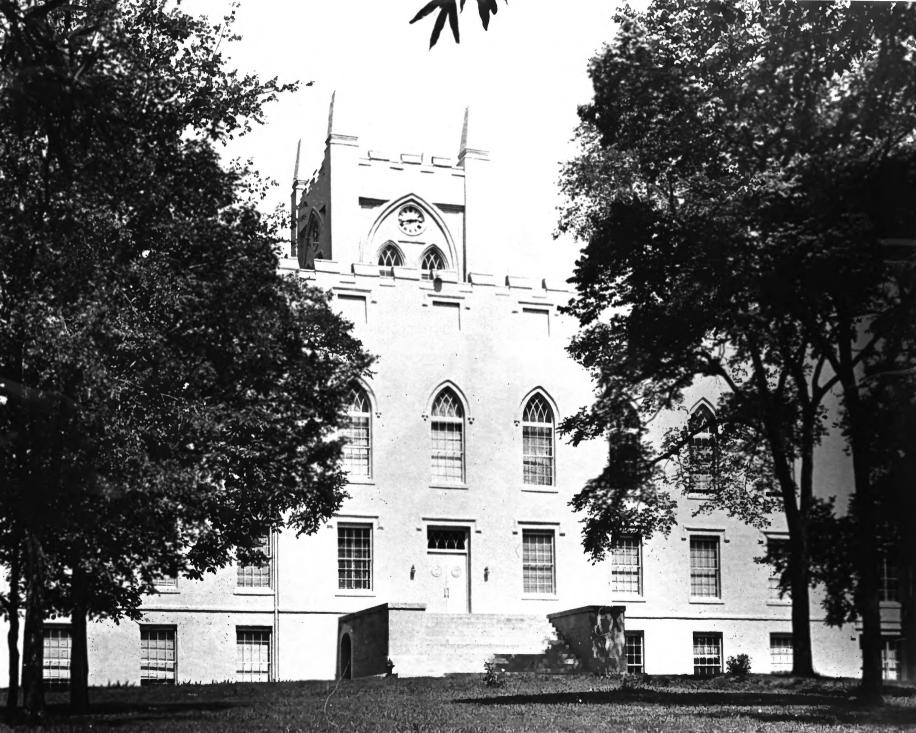

UNITED STATES DEPARTMENT OF THE INTERIOR STATE NATIONAL PARK SERVICE Georgia COUNTY NATIONAL REGISTER OF HISTORIC PLACES Baldwin PROPERTY PHOTOGRAPH FORM FOR NPS USE ONLY ENTRY NUMBER DATE (Type all entries - attach to or enclose with photograph) S Z NAME Old State Capitol 0 COMMON. AND/OR HISTORIC: LOCATION MATIONAL STREET AND NUMBER: O REGISTER Greene Street  $\supset$ CITY OR TOWN:  $\alpha$ Milledgeville COUNTY: CODE CODE STATE: Georgia 13 Baldwin 009 S PHOTO REFERENCE Z Alumni Office, Georgia Military College PHOTO CREDIT: 1968 DATE OF PHOTO: Eberhart's Studio ш NEGATIVE FILED AT: 112 S. Wayne St., Milledgeville, Georgia ш 4 IDENTIFICATION DESCRIBE VIEW, DIRECTION. ETC. A view of the Old Capitol Building from the main facade which faces west.