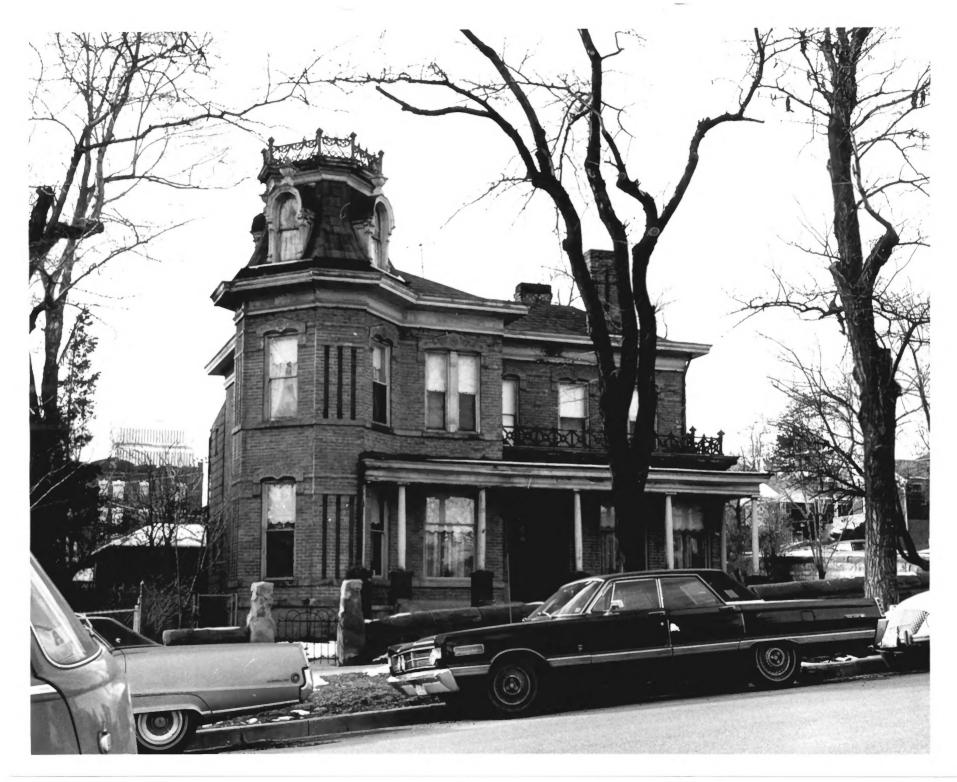

| I. NAME          |                     |            |          | -       |                  |     |
|------------------|---------------------|------------|----------|---------|------------------|-----|
| COMMON:          | William Culmer Home | 9          |          |         |                  |     |
| AND/OR HISTOR    | IC:                 |            |          |         |                  |     |
| 2. LOCATION      |                     |            | <u>-</u> |         |                  |     |
| STREET AND NU    | 33 C Street         |            |          |         | Link             |     |
| CITY OR TOWN:    | Salt Lake City      |            |          |         | 21191110         |     |
| STATE:           | Utah                | 49         | COUNTY:  | Salt La | RECEIVED         | 935 |
| 3. PHOTO REFERE  |                     |            |          | - 1     |                  |     |
| PHOTO CREDIT:    | N. V. McNeely       |            |          | 1       | NATIONAL         |     |
| DATE OF PHOTO    | January 1974        |            |          | 10      | REGISTER         | A   |
| NEGATIVE FILE    | Utah State Histori  | cal Societ | у        |         | (C)              | 50/ |
| 4. IDENTIFICATIO | ON:                 |            |          |         | ~\ <b>_P</b> ()2 |     |
| #14              | Front of the house  |            |          |         |                  |     |
|                  | PROPERTY OF T       | HE NAT     | IONAL    | REGI    | STER             |     |