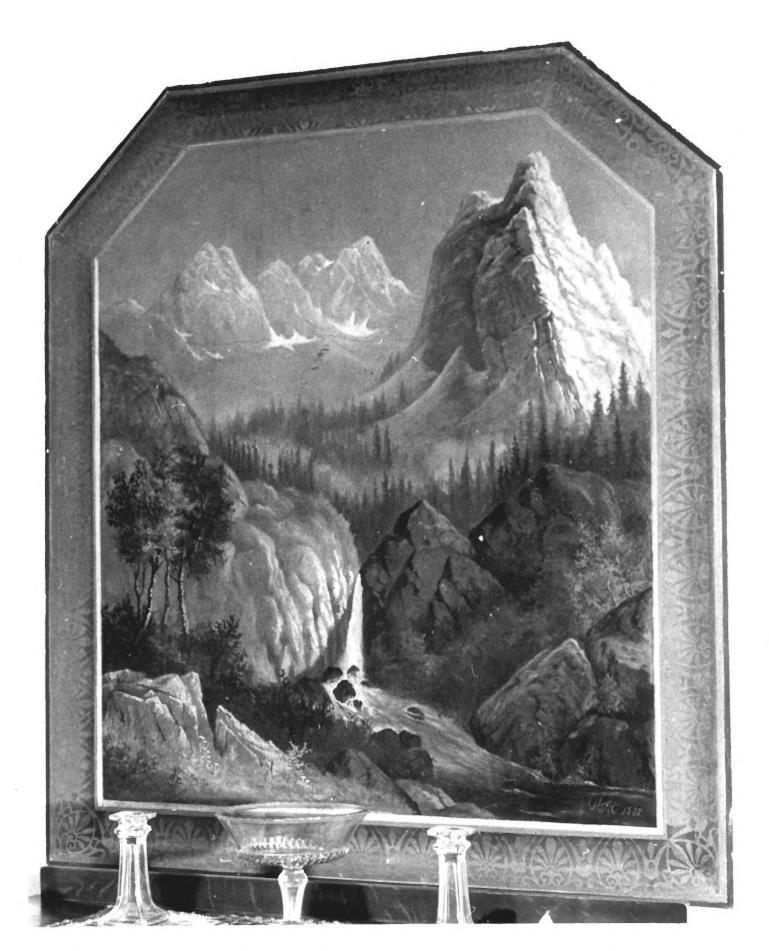

| ·                | UNITED STATES DEPARTMENT OF THE INTERIOR NATIONAL PARK SERVICE  NATIONAL REGISTER OF HISTORIC PLACES PROPERTY PHOTOGRAPH FORM |              |                                 | Utah  COUNTY  Salt Lake  FOR NPS USE ONLY |  |  |  |
|------------------|-------------------------------------------------------------------------------------------------------------------------------|--------------|---------------------------------|-------------------------------------------|--|--|--|
| .NAT             |                                                                                                                               |              |                                 |                                           |  |  |  |
| P                |                                                                                                                               |              |                                 |                                           |  |  |  |
| 1 5 MM           | (Type all entries - attach to or enclose with photograph)                                                                     |              | PR 18 975                       |                                           |  |  |  |
| I. NAME          |                                                                                                                               |              | 1                               |                                           |  |  |  |
| COMMON:          | William Culmer Hom                                                                                                            | e            |                                 |                                           |  |  |  |
| AND/OR HISTORI   | 31                                                                                                                            |              |                                 | *************                             |  |  |  |
| 2. LOCATION      |                                                                                                                               | <u> </u>     |                                 |                                           |  |  |  |
| STREET AND NUM   | 33 C Street                                                                                                                   | 1800 c       |                                 |                                           |  |  |  |
| CITY OR TOWN:    | Salt Lake City                                                                                                                |              | 191 110/7                       | W                                         |  |  |  |
| STATE:           | Utah                                                                                                                          | CODE COUNTY: | Salt Lake                       | 1                                         |  |  |  |
| 3. PHOTO REFERE  |                                                                                                                               | 1 49 1       | MAR 5 197                       | 4                                         |  |  |  |
| PHOTO CREDIT:    | N.V. McNeely                                                                                                                  |              | NATIONA                         |                                           |  |  |  |
| DATE OF PHOTO    | 1000                                                                                                                          |              | NATIONAL PROJETE                | P                                         |  |  |  |
| NEGATIVE FILED   |                                                                                                                               |              | MEdiste                         | 10/                                       |  |  |  |
|                  | Utah State Histori                                                                                                            | cal Society  | (0)                             |                                           |  |  |  |
| 4 IDENTIFICATION |                                                                                                                               |              | ×2 13 1 10                      | <i>y</i> /                                |  |  |  |
| DESCRIBE VIEW    | , DIRECTION, ETC.                                                                                                             |              |                                 |                                           |  |  |  |
| #2 44            | Secco painting by Salt Lake City on                                                                                           |              | ount Olympus east o ining room. | f                                         |  |  |  |