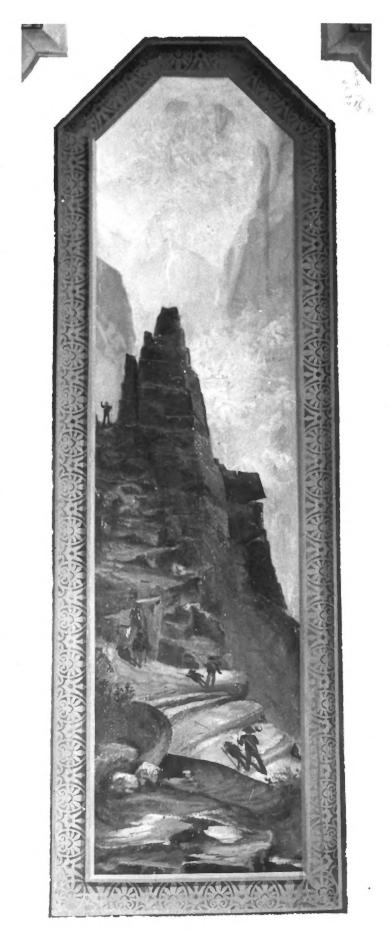

|      | (1) po an oneros accor to or enerose with photograph) |                      | (ograph) | APR 1 8 1974 |         |             |         |
|------|-------------------------------------------------------|----------------------|----------|--------------|---------|-------------|---------|
| 1. N | AME .                                                 |                      |          | -            |         |             |         |
| (    | COMMON:                                               | William Culmer Home  |          |              |         |             | ******* |
|      | AND/OR HISTORIC                                       |                      |          |              |         |             |         |
| 2. L | OCATION                                               |                      |          |              |         |             |         |
| 9    | TREET AND NUM                                         | BER:                 |          |              |         |             |         |
|      |                                                       | 33 C Street          |          |              |         |             |         |
| C    | CITY OR TOWN:                                         |                      |          |              |         |             |         |
|      |                                                       | Salt Lake City       |          |              |         | 191/10/     | 1       |
| s    | STATE:                                                |                      | CODE     | COUNTY:      | 6       | A           | 1/2     |
|      |                                                       | Utah                 | 49       |              | 5216    | ake ECEIVED | Y       |
| 3. P | HOTO REFEREN                                          | CE ,                 |          |              | 3810 7  |             |         |
| F    | HOTO CREDIT:                                          | N.V. McNeely         |          |              | 12      | MAR 5 197   | 4       |
| -    | DATE OF PHOTO:                                        | January 1974         |          |              |         | NATIONA     | 1       |
| N    | SEGATIVE FILED                                        | ΑŤ:                  |          |              | 10      | REGISTE     |         |
|      |                                                       | Utah State Historica | 1 Societ | v            | 1       | REGISTE     | 1       |
| 4    | PENTIFICATION                                         |                      |          | ,            | X       | <b>3</b>    |         |
| Ī    | DESCRIBE VIEW,                                        | DIRECTION, ETC.      |          |              |         | V/01/15     |         |
| 4    | 4                                                     | Secco painting by He | nry Culm | er of a sce  | ne from | the Utah I  | Var     |

in Echo Canyon on the wall in the dining room.