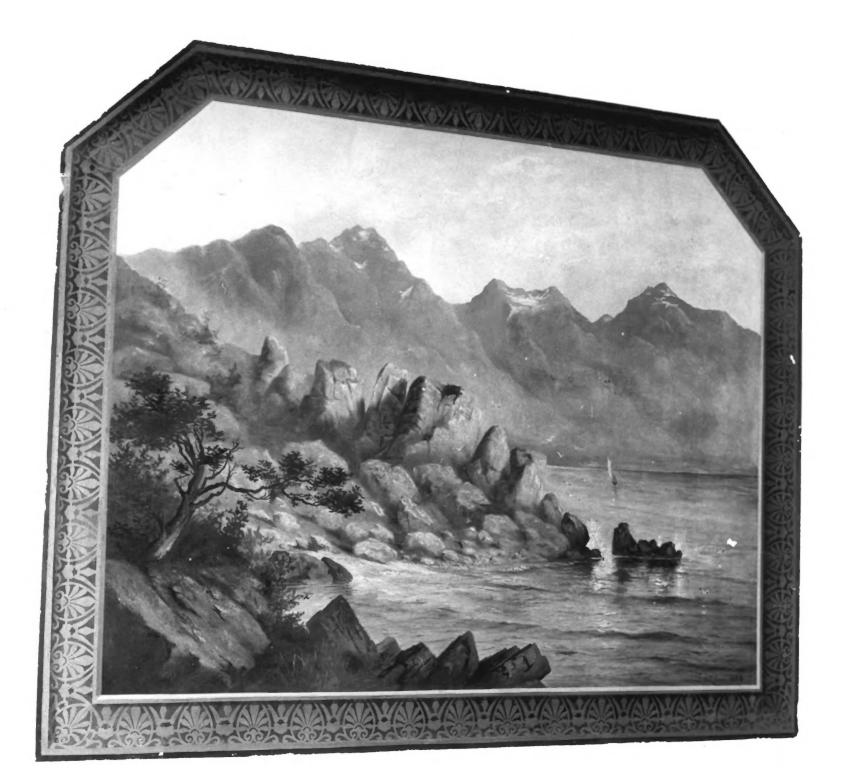

# PROPERTY OF THE NATIONAL REGISTER

UNITED STATES DEPARTMENT OF THE INTERIOR NATIONAL PARK SERVICE Utah COUNTY NATIONAL REGISTER OF HISTORIC PLACES Salt Lake PROPERTY PHOTOGRAPH FORM FOR NPS USE ONLY ENTRY NUMBER DATE (Type all entries - attach to or enclose with photograph) S APR 1 8 1974 Z NAME William Culmer Home 0 COMMON: AND/OR HISTORIC: 2. LOCATION STREET AND NUMBER: U 33 C Street CITY OR TOWN: 2 Salt Lake City COUNTY: CODE STATE: CODE 3035 49 Iltah S 3. PHOTO REFERENCE N.V. McNeely MAR 5 PHOTO CREDIT: NATIONAL January 1974 DATE OF PHOTO: REGISTER ш EGATIVE FILED AT: Utah State Historical Society ш IDENTIFICATION DESCRIBE VIEW, DIRECTION, ETC. Secco painting by Henry Culmer of Black Rock Beach on the Great Salt Lake on the wall in the formal room. #3049