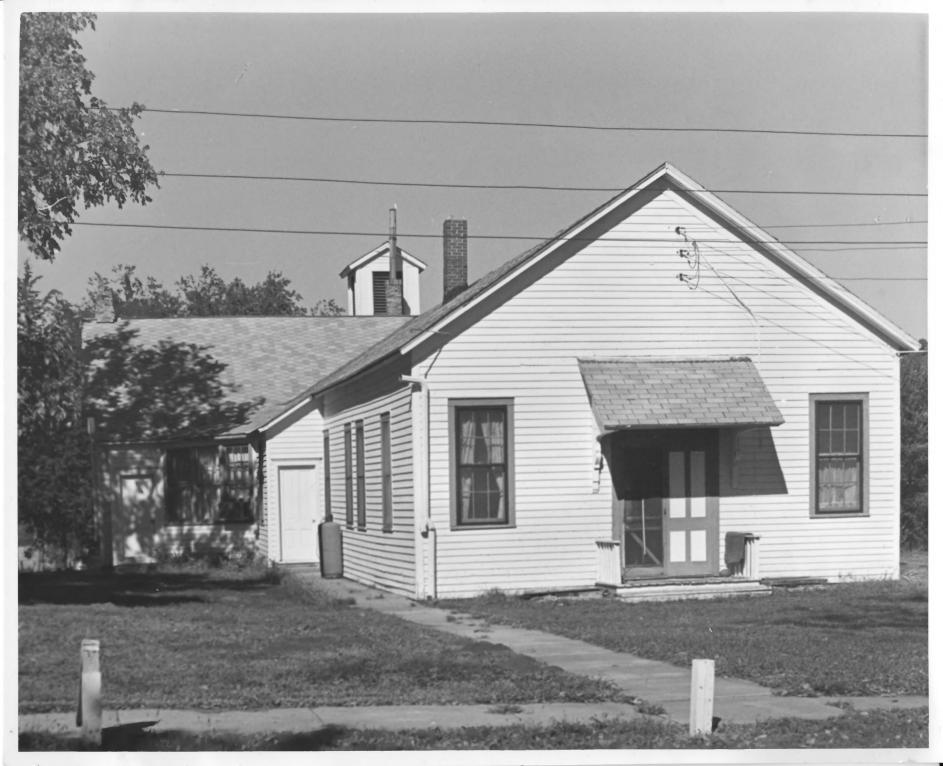

southeast.

STATE UNITED STATES DEPARTMENT OF THE INTERIOR NATIONAL PARK SERVICE Nebraska COUNTY NATIONAL REGISTER OF HISTORIC PLACES Knox FOR NPS USE ONLY PROPERTY PHOTOGRAPH FORM ENTRY NUMBER DATE (Type all entries - attach to or enclose with photograph) S Z 1. NAME Congregational Church and Manse 0 COMMON: Pilgrim Congregational Church AND/OR HISTORIC: 2. LOCATION TREET AND NUMBER: Santee Indian Reservation  $\supset$ CITY OR TOWN: 2 Santee CODE COUNTY: CODE STATE: 107 31 Knox Nebraska PHOTO REFERENCE Z Nebraska State Historical Society PHOTO CREDIT: November 1970 DATE OF PHOTO: Nebraska State Historical Society ш 1500 "R" Street, Lincoln, Nebraska ш IDENTIFICATION DESCRIBE VIEW, DIRECTION, ETC. Pilgrim Congregational Church; exterior side (west) and rear (north) elevation elevations. View towards the northeast.