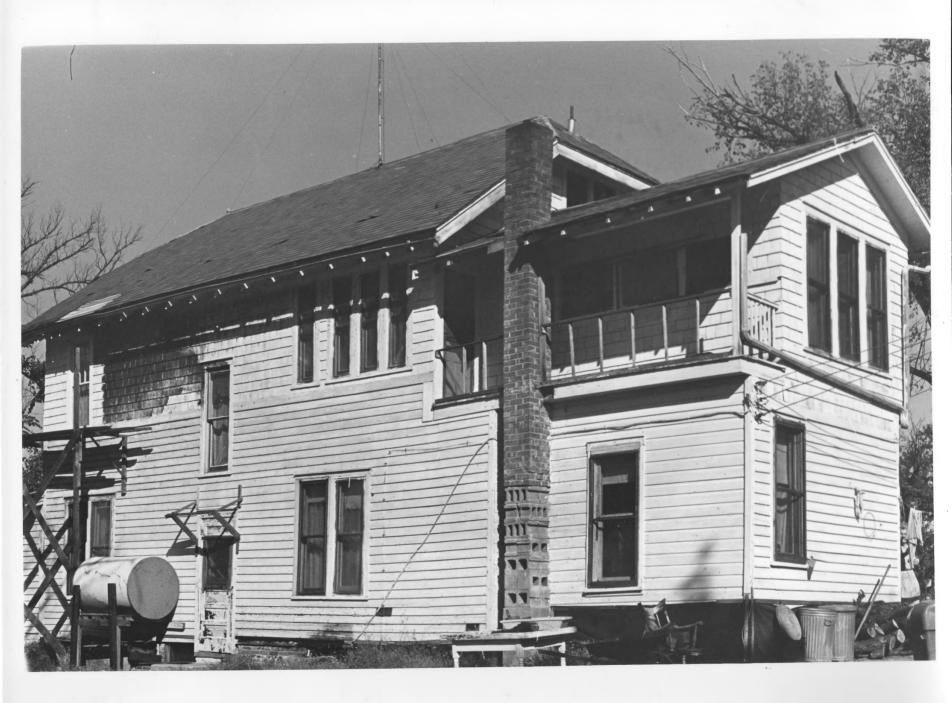

|             | UNITED                                                                                     | STATES DEPARTMENT OF THE INTERIOR<br>NATIONAL PARK SERVICE         | Nebraska Nebraska     |        |  |
|-------------|--------------------------------------------------------------------------------------------|--------------------------------------------------------------------|-----------------------|--------|--|
|             | NATIONAL                                                                                   | AL REGISTER OF HISTORIC PLACES                                     | Knox FOR NPS USE ONLY |        |  |
|             | PROPE                                                                                      | RTY PHOTOGRAPH FORM                                                |                       |        |  |
|             | (Type all entries - attach to or enclose with photograph)                                  |                                                                    | ENTRY NUMBER          | DATE   |  |
|             |                                                                                            |                                                                    | MAR 1 6 1972          |        |  |
| z . [].     | NAME                                                                                       |                                                                    |                       |        |  |
| כ כ         | COMMON: X Congregational Church and Manse                                                  |                                                                    |                       |        |  |
| -           | AND/OR HISTORIC: Pilgrim Congregational Church                                             |                                                                    |                       |        |  |
| <b>-</b> 2. | LOCATION                                                                                   |                                                                    | 74-7                  |        |  |
| _ ر         | STREET AND NUMBER:                                                                         | Santee Indian Reservation                                          | 161 Sty               |        |  |
| 2<br>K      | CITY OR TOWN:                                                                              | Santee                                                             |                       |        |  |
| <u>-</u>    | STATE:                                                                                     | Nebraska 31 code                                                   | Knox Collins          | 10     |  |
| <b>z</b> 3. | PHOTO REFERENCE                                                                            |                                                                    |                       |        |  |
| YAR         | рното скеріт: Nebraska State Historical Society                                            |                                                                    |                       |        |  |
|             | DATE OF PHOTO:                                                                             | November 1970                                                      | 1.7                   | 4 47 3 |  |
| ц<br>ir     | NEGATIVE FILED AT:                                                                         | Nebraska State Historical Socie<br>1500 "R" Street, Lincoln, Nebra | ty<br>ska             |        |  |
| u<br>s [4   | 4. IDENTIFICATION                                                                          |                                                                    |                       |        |  |
|             | DESCRIBE VIEW, DIRECTION, ETC.                                                             |                                                                    |                       |        |  |
|             | Pilgrim Congregational Church Manse; exterior sid (west) elevation. View towards the east. |                                                                    |                       |        |  |
|             |                                                                                            |                                                                    |                       |        |  |