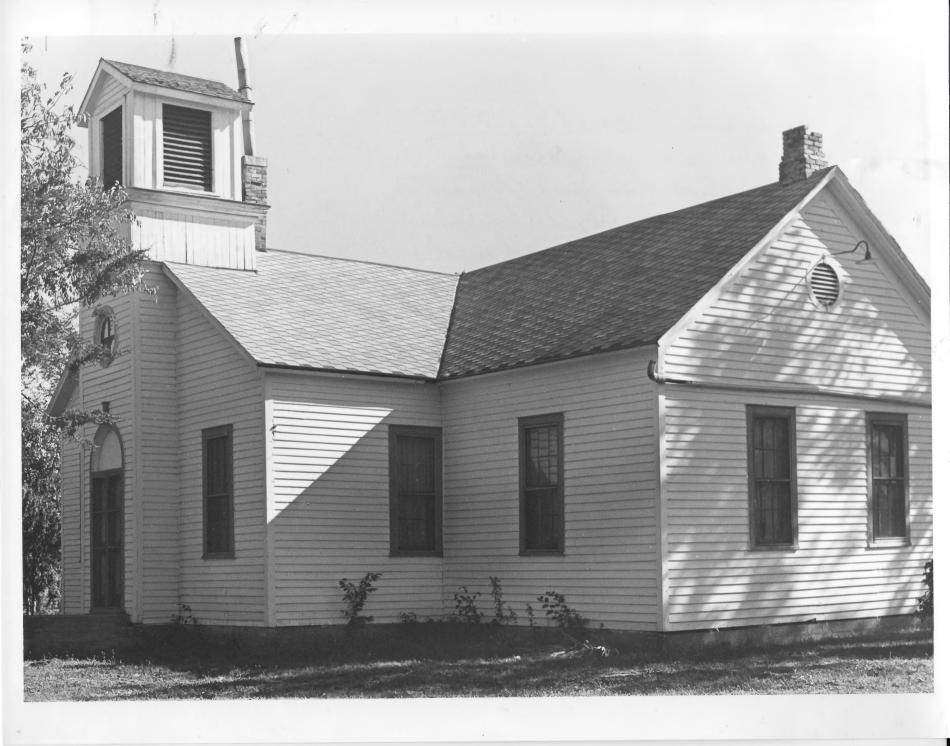

NATIONAL PARK SERVICE Nebraska COUNTY NATIONAL REGISTER OF HISTORIC PLACES Knox PROPERTY PHOTOGRAPH FORM FOR NPS USE ONLY ENTRY NUMBER DATE (Type all entries - attach to or enclose with photograph) S MAR 1 6 1972 Z 1. NAME 0 Congregational Church and Manse COMMON: Pilgrim Congregational Church AND/OR HISTORIC: LOCATION STREET AND NUMBER: Santee Indian Reservation  $\supset$ CITY OR TOWN: 2 Santee COUNTY: CODE STATE: CODE Nebraska 31 107 Knox PHOTO REFERENCE Nebraska State Historical Society PHOTO CREDIT: November 1970 DATE OF PHOTO: Nebraska State Historical Society ш NEGATIVE FILED AT: 1500 "R" Street, Lincoln, Nebraska ш IDENTIFICATION DESCRIBE VIEW, DIRECTION, ETC. Pilgrim Congregational Church; exterior side (west) and front (north) elevations. View towards the