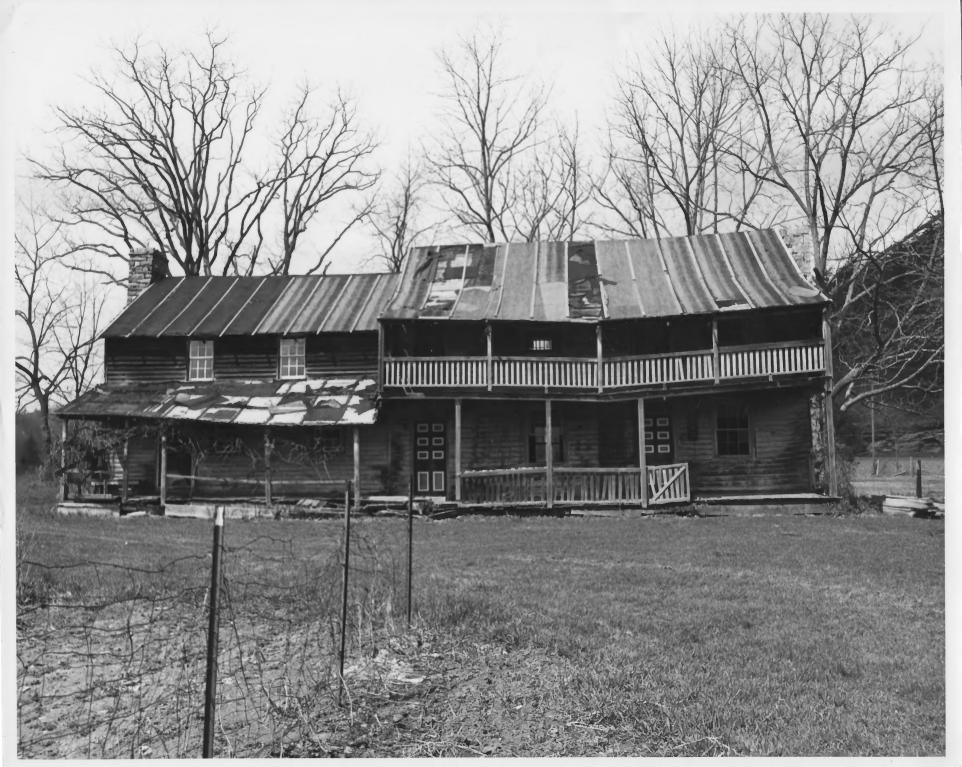

Hardy County, WV

PHOTO CREDIT: James E. Harding

DATE OF PHOTO: 1978

NEGATIVE FILED AT: Historic Preservation Unit,

W.Va. Dept. of Culture and History Cultural Center, Capitol Complex,

Charleston, WV 25305

VIEW: East (front) elevation

DIRECTION: Looking west

PHOTO NO.: 2

MAY 1 8 1978

NOV 24 1978