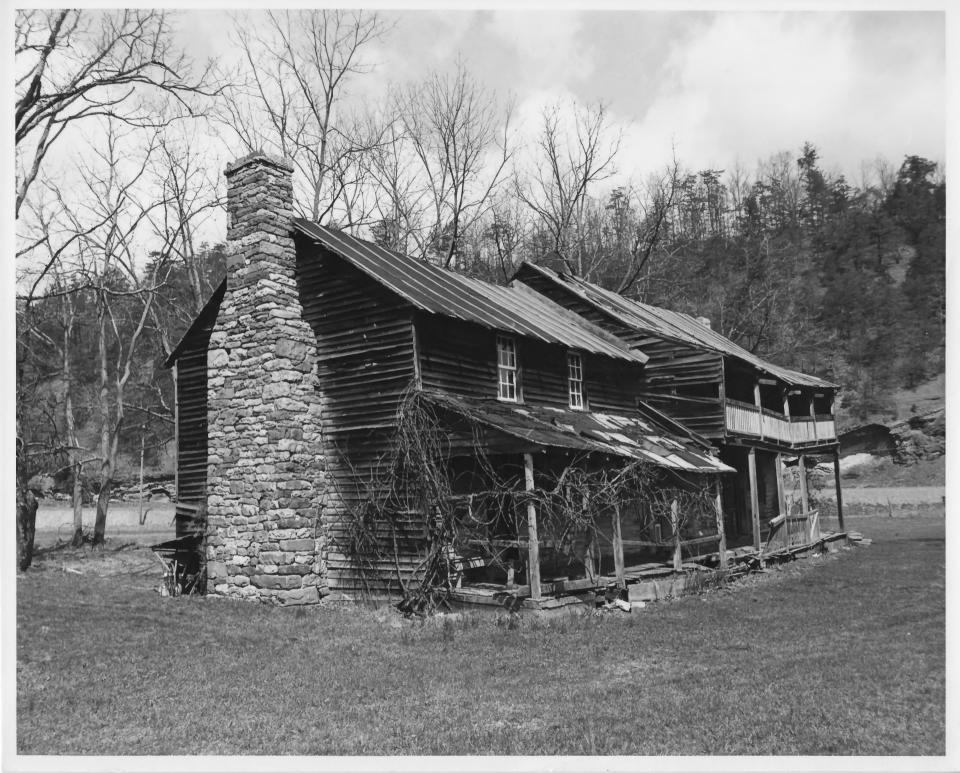

NAME: Mathias, John, House

LOCATION: W.Va. Route 259, Mathias,

Hardy County, WV

PHOTO CREDIT: James E. Harding

DATE OF PHOTO: 1978

NEGATIVE FILED AT: Historic Preservation Unit

W.Va. Dept. of Culture and History, Cultural Center, Capitol Complex,

Charleston, WV 25305

VIEW: South and east (front) elevations

DIRECTION: Looking northwest

PHOTO NO.: 1

MAY 1 8 1978

NOV 2 4 1978

NAME: Mathias, John, House

LOCATION: W.Va. Route 259, Mathias,