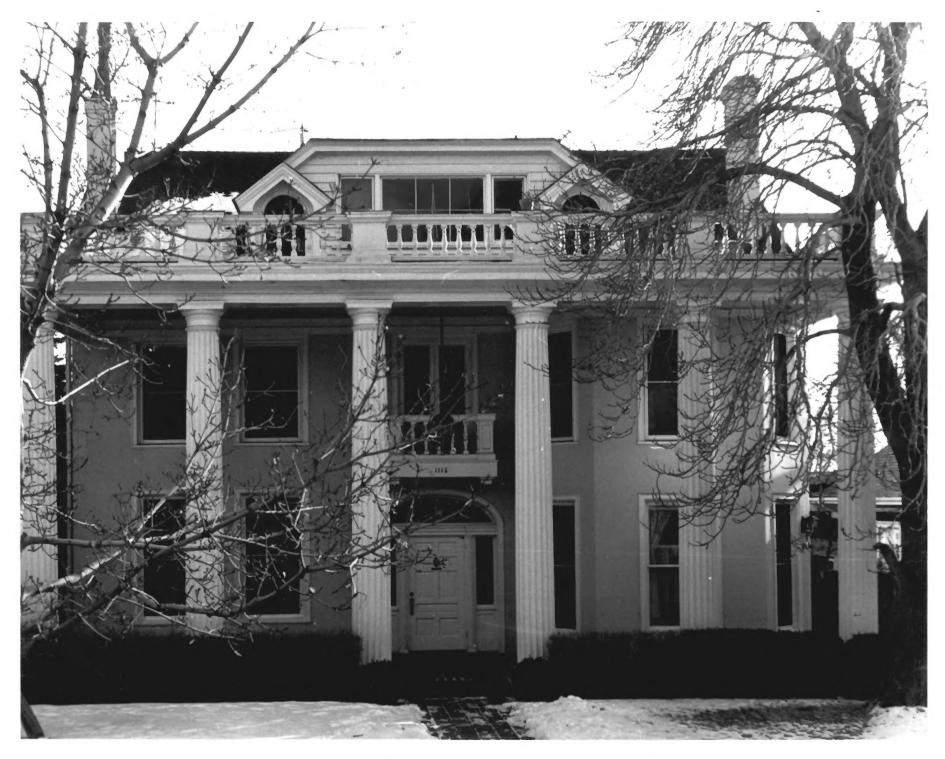

22 Haxton Place
East facade

JAN 2 3 1980

Photographer: Jamie Chipman, July 1977 Negative filed at Historic Utah Inc.

South Temple Historic District 21 of 21 Salt Lake City, Utah

Pedar Franklin Residence 1116 East South Temple JAN 2 3 1980 North facade