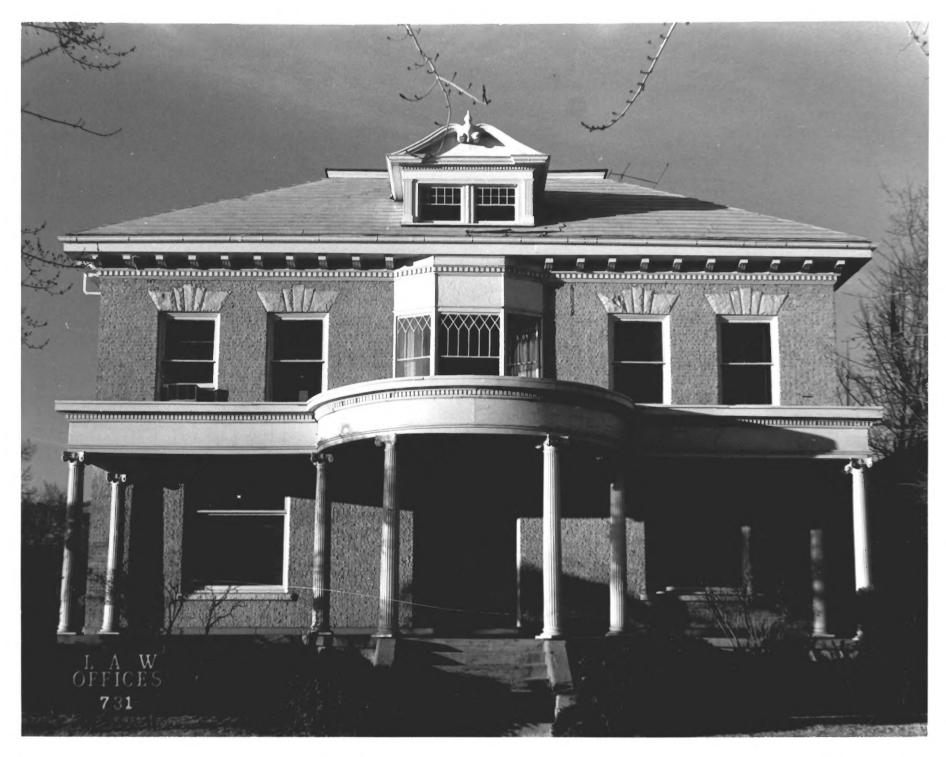

George Morris Residence

701 East South Temple
South and East facades

The transport of the Police of the Polic

South Temple Historic District 7 of 21 Salt Lake City, Utah

Daniel Jackling Residence 731 East South Temple South facade