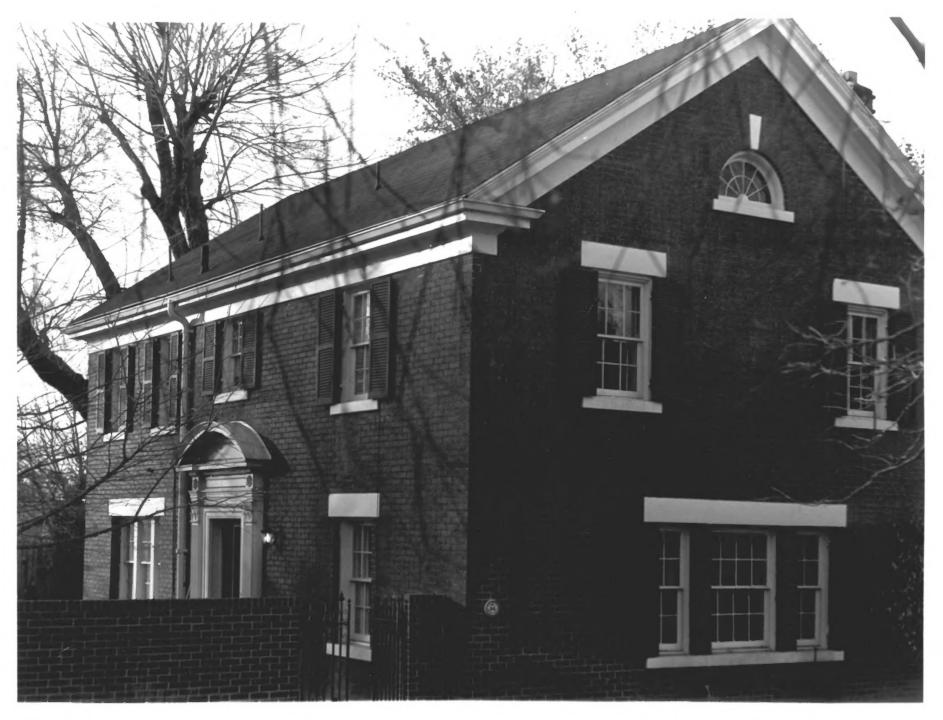

22 Haxton Place
East facade

JAN 2 3 1980

Photographer: Jamie Chipman, July 1977 Negative filed at Historic Utah Inc.

South Temple Historic District 21 of 21 Salt Lake City, Utah

Pedar Franklin Residence 1116 East South Temple JAN 2 3 1980 North facade