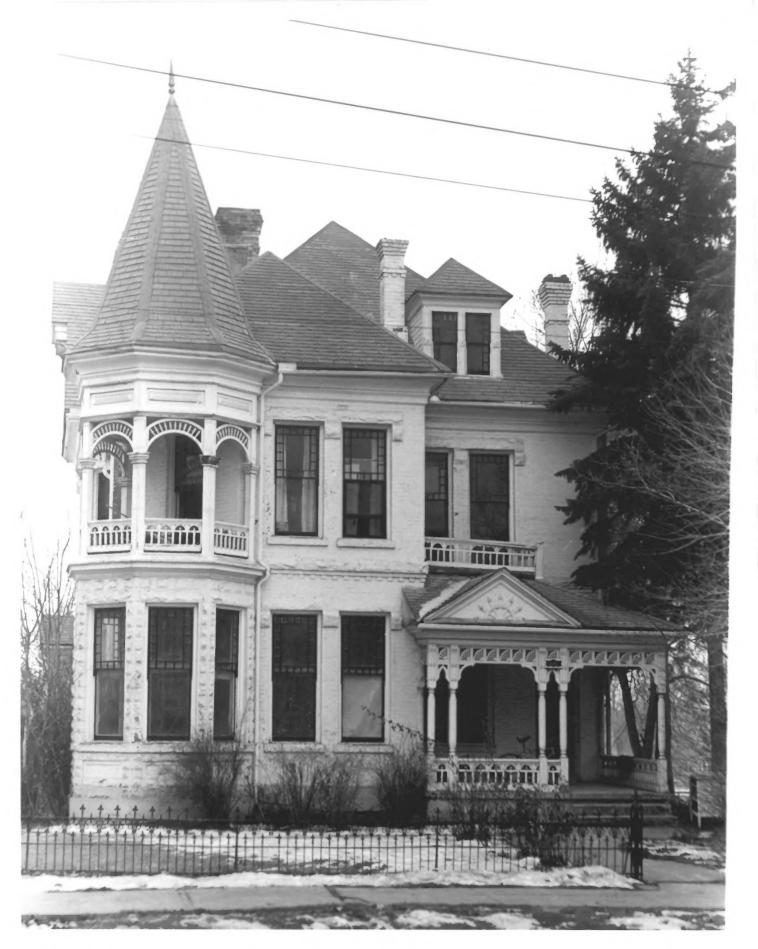

George Morris Residence

701 East South Temple
South and East facades

The transport of the Police of the Polic

South Temple Historic District 7 of 21 Salt Lake City, Utah

Daniel Jackling Residence 731 East South Temple South facade