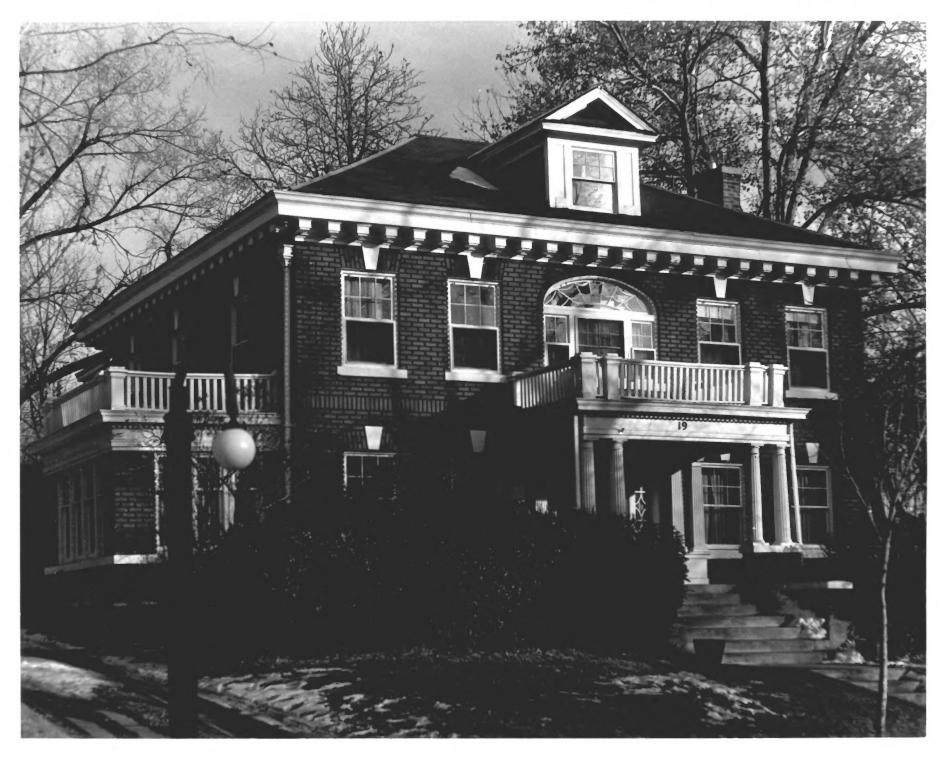

South Temple Historic District 19 of 21 Salt Lake City, Utah

19 Haxton Place West facade JAN 23 1980

Photographer: Jamie Chipman, July 1977 Negative filed at Historic Utah Inc.

South Temple Historic District 20 of 21 Salt Lake City, Utah