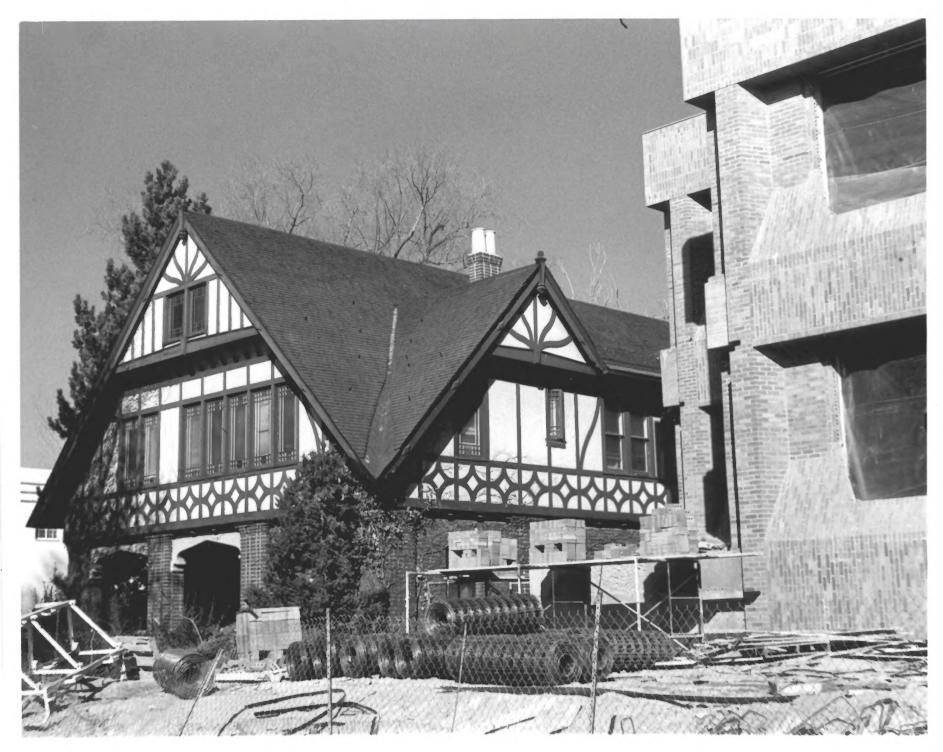

George Morris Residence

701 East South Temple
South and East facades

The transport of the Police of the Polic

South Temple Historic District 7 of 21 Salt Lake City, Utah

Daniel Jackling Residence 731 East South Temple South facade