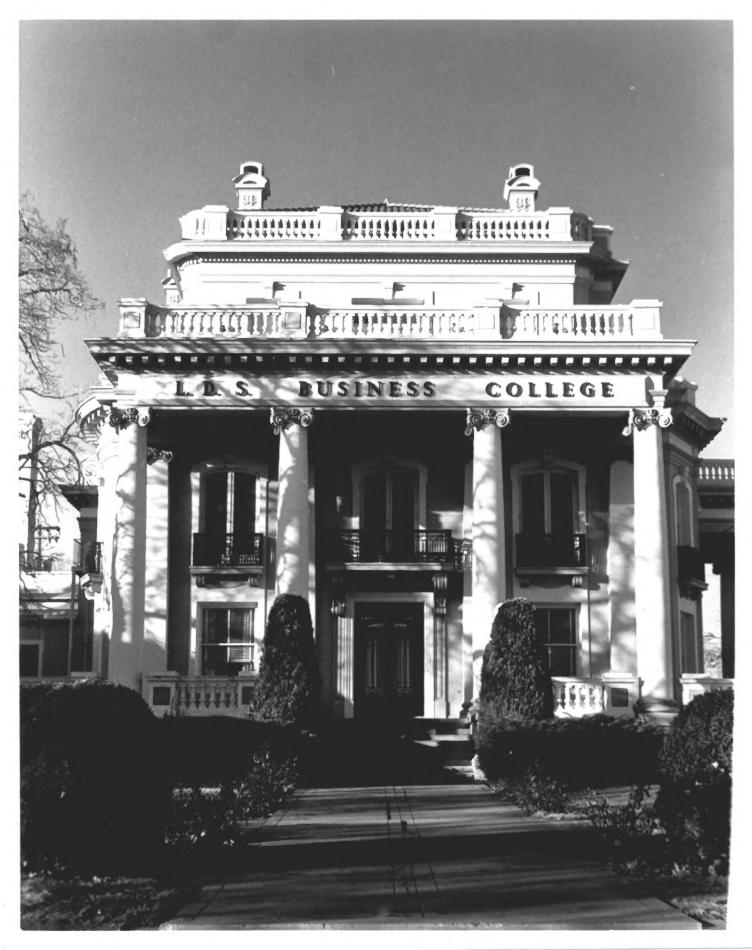

1980

South Temple Historic District Salt Lake City, Utah 275 to 319 East South Temple Photographer: Rob Welch, April 1980 Negative filed at Utah State H storical Soc.

5 of 6

OCT 1

South Temple Historic District 6 of 6
Salt Lake City, Utah

105 to 303 East South Temple
Photographer: Rob Welch, April 1980

Negative filed at Utah State Historical Soc.

OCT 1 1980