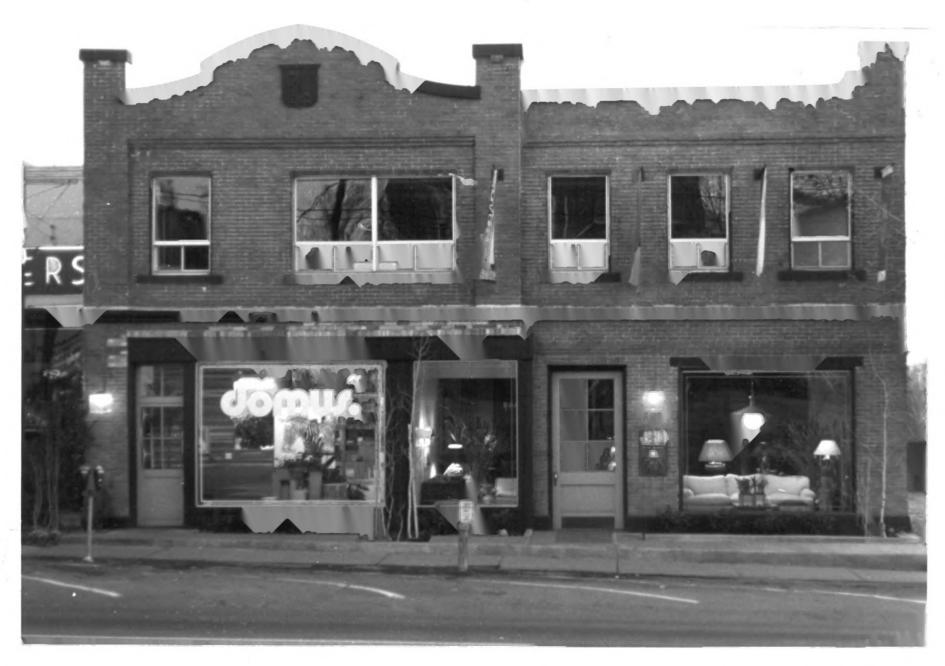

Baker Electric Car Company

430 East South Temple

South Temple Historic District 113 of 21 Salt Lake City, Utah

Matthew H. Walker Home 610 East South Temple North facade

JAN 2 3 1980

South Temple Historic District 14 of 21 Salt Lake City, Utah