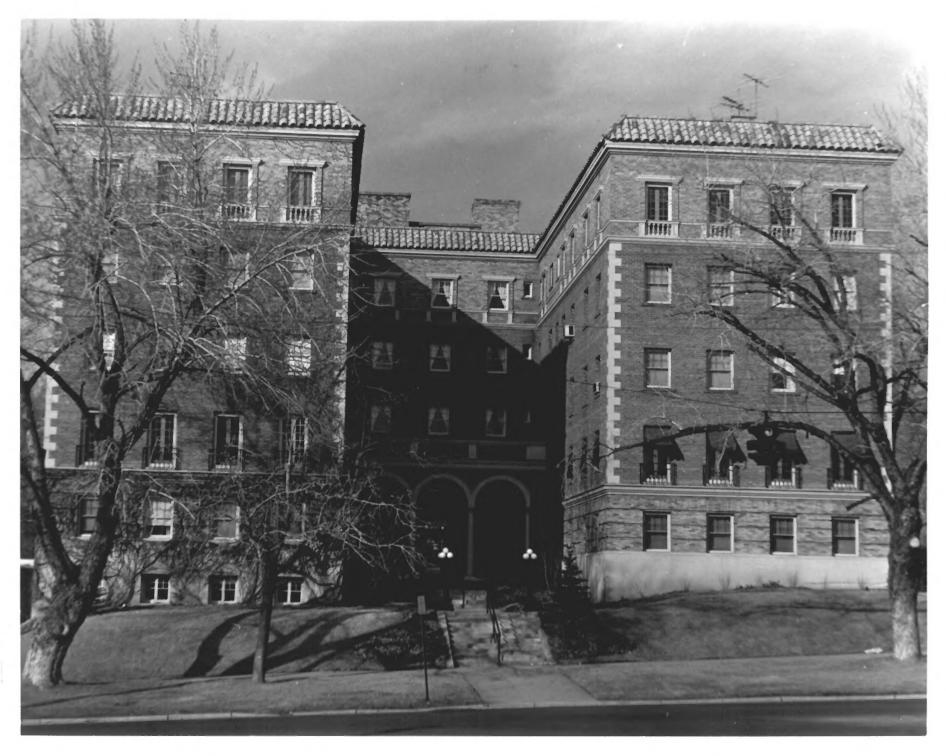

Photographer: Jamie Chipman, July 1977

Mayflower Apartments

South Temple Historic District 12 of 21 Salt Lake City, Utah

JAN 2 3 1980 North facade Photographer: Jamie Chipman, July 1977 Negative filed at Historic Utah Inc.