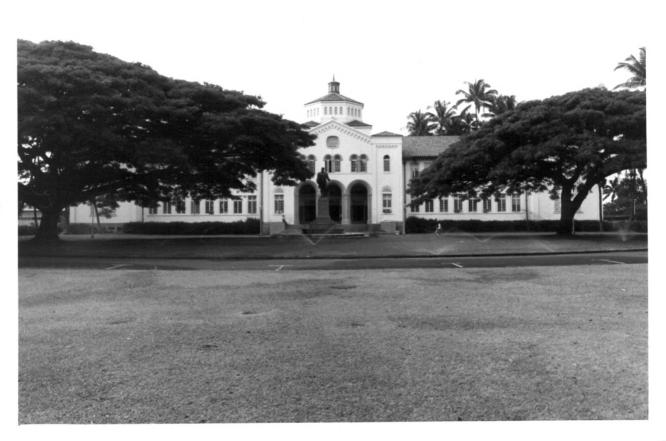

## McKinley High School, Bldg. #1

Honolulu, Hawaii

Photographer: Nathan Napoka, 1980 Neg. in State Hist. Pres. Office Looking Southwest at Front Elevation JUN 5 1980 Photo #2066