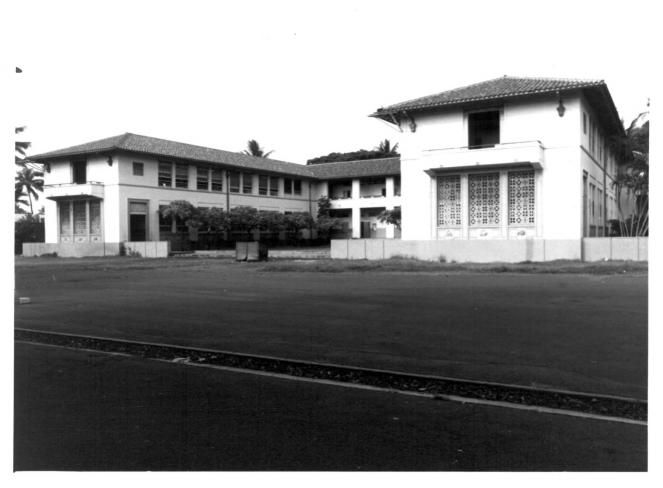

## (McKinley High School) Bldg. #2 Honolulu, Hawaii

Photographer: Nathan Napoka, 1980 Neg. in State Hist. Pres. Office Looking North at Front Elevation Photo #3076 JUN 5 1980 100 11 100

( McKinley High School) Bldg. #3 Honolulu, Hawaii Photographer: Nathan Napoka, 1980 Neg. in State Hist. Pres. Office Looking South at Front Elevation JUN 5 1980 Photo #4 04 6