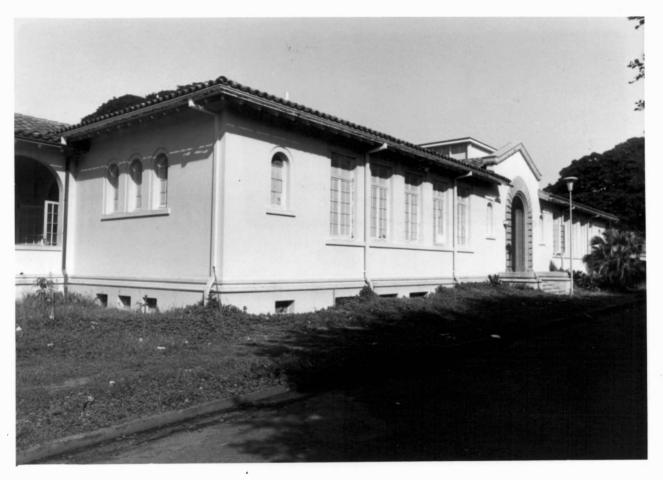

## (McKinley High School) Bldg. #2 Honolulu, Hawaii

Photographer: Nathan Napoka, 1980 Neg. in State Hist. Pres. Office Looking North at Front Elevation Photo #3076 JUN 5 1980 100 11 100

( McKinley High School) Bldg. #3 Honolulu, Hawaii Photographer: Nathan Napoka, 1980 Neg. in State Hist. Pres. Office Looking South at Front Elevation JUN 5 1980 Photo #4 04 6