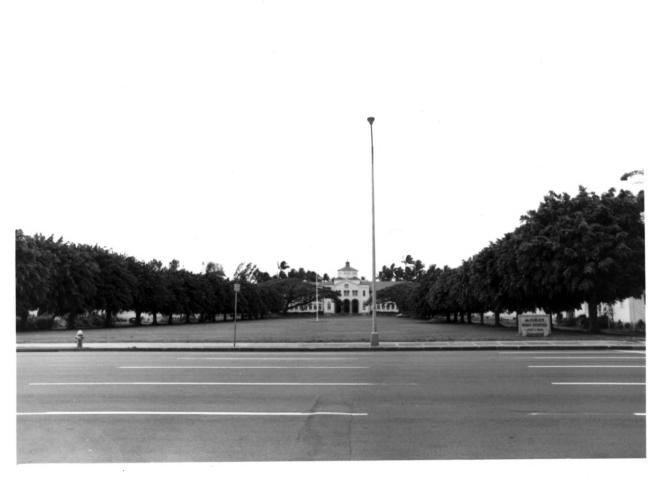

McKinley High School Co Honolulu, Hawaii Photographer: Nathan Napoka, 1980 Neg. in State Hist. Pres. Office Looking South at Auditorium JUN 5 1980 Photo #1 076

AUG | | 1980