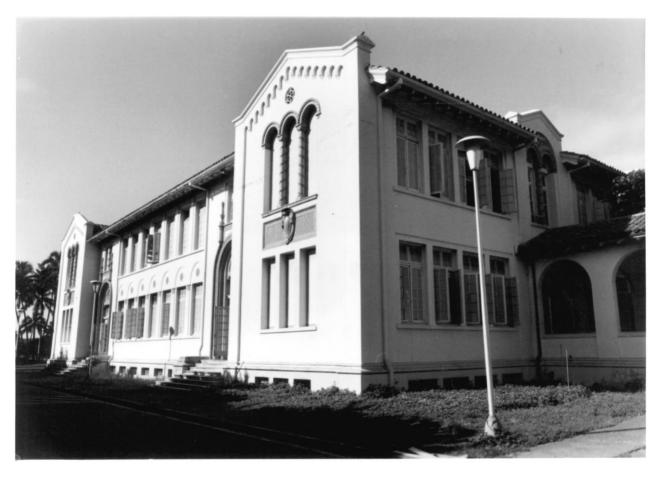

## McKinley High School, Bldg. #1

Honolulu, Hawaii

Photographer: Nathan Napoka, 1980 Neg. in State Hist. Pres. Office Looking Southwest at Front Elevation JUN 5 1980 Photo #2066