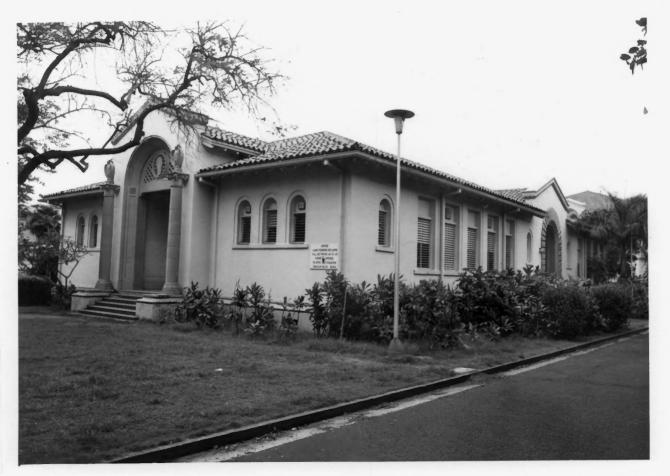

AUG I I 1980

McKinley High School, Bldg. #5 Honolulu, Hawaii Photographer: Nathan Napoka, 1980 Neg. in State Hist. Pres. Office Looking South at Statue and Front Elevation JUN 5 1980 Photo #5 746

AUG 1 1 1980