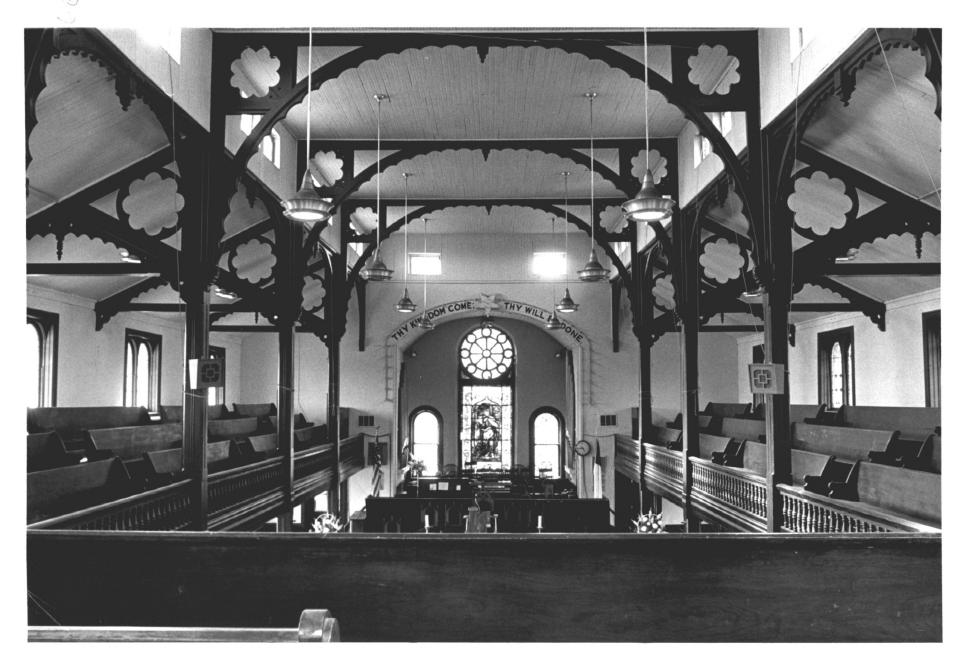

SANCTUARY-LOOKING NORTH FROM MID-BALCONY STOTE STREET AFRICAN METHODIST EDISCODAL ZION CHURCH

> HISTORIC NAME: State Street African Methodist Episcopal Zion Church COMMON NAME: Same LOCATION: Mobile, Mobile County, Alabama PHOTO CREDIT: Roy C. McAuley NEGATIVES FILED: Roy C. McAuley Studio DATE OF PHOTO: Fall, 1977 **IDENTIFICATION:** State Street A.M.E. Zion Church, view of sanctuary from south. PHOTO NUMBER: 3,9 MAR 8 1978