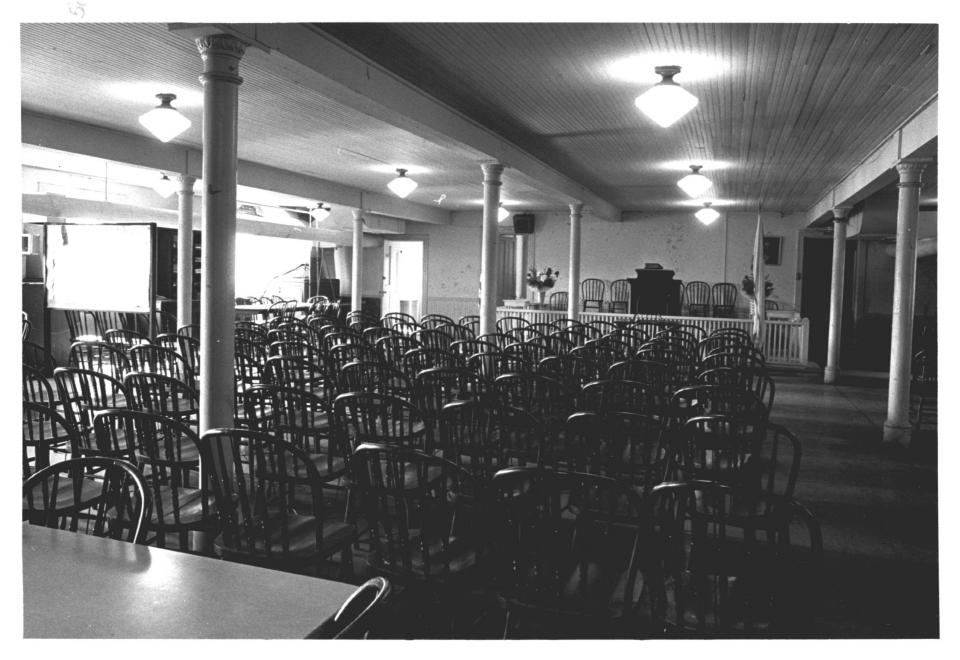

AR BALCONSY

HISTORIC NAME: State Street African Methodist Episcopal Zion Church COMMON NAME: Same LOCATION: Mobile, Mobile County, Alabama PHOTO CREDIT: Roy C. McAuley NEGATIVES FILED: Roy C. McAuley Studio DATE OF PHOTO: Fall, 1977 IDENTIFICATION: State Street A.M.E. Zion Church, view of sanctuary from southwest. PHOTO NUMBER: 4 MAR 8 1 197**8** 86



HISTORIC NAME: State Street African Methodist Episcopal Zion Church COMMON NAME: Same LOCATION: Mobile, Mobile County, Alabama PHOTO CREDIT: Roy C. McAuley NEGATIVES FILED: Roy C. McAuley Studio DATE OF PHOTO: Fall, 1977 IDENTIFICATION: State Street A.M.E. Zion Church, view of sanctuary from northwest. PHOTO NUMBER: 5 MAR 8 1978

> Photograph By Roy C. McAuley 1453 Dauphin Street Mobile, Alabama 36604

SANETUARY - LOOKING SOUTH FROM ALTAR



HISTORIC NAME: State Street African Methodist Episcopal Zion Church COMMON NAME: Same LOCATION: Mobile, Mobile County, Alabama PHOTO CREDIT: Roy C. McAuley NEGATIVES FILED: Roy C. McAuley Stuido DATE OF PHOTO: Fall, 1977 IDENTIFICATION: State Street A.M.E. Zion Church, view of basement auditorium from southeast. 6 MAR 8 1978 southeast. ь

BASEMENT-LOOKING NORTH FROM RROWIT