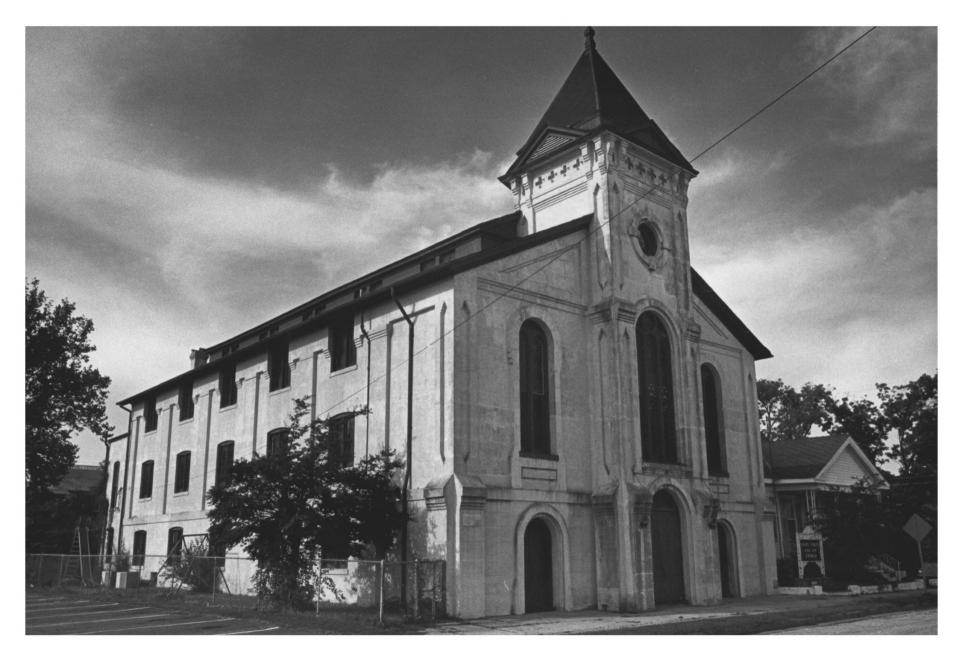

FRONT + SIDE UIEW-STATE STREET AFRICAN METHODIST EPISCOPOL (HURCH

HISTORIC NAME: State Street African Methodist Episcopal Zion Church COMMON NAME: Same LOCATION: Mobile, Mobile County, Alabama PHOTO CREDIT: Roy C. McAuley NEGATIVES FILED: Roy C. McAuley Studio DATE OF PHOTO: Fall, 1977 IDENTIFICATION: State Street A.M.E. Zion Church, view from southwest. PHOTO NUMBER: 1, MAR 8 1978