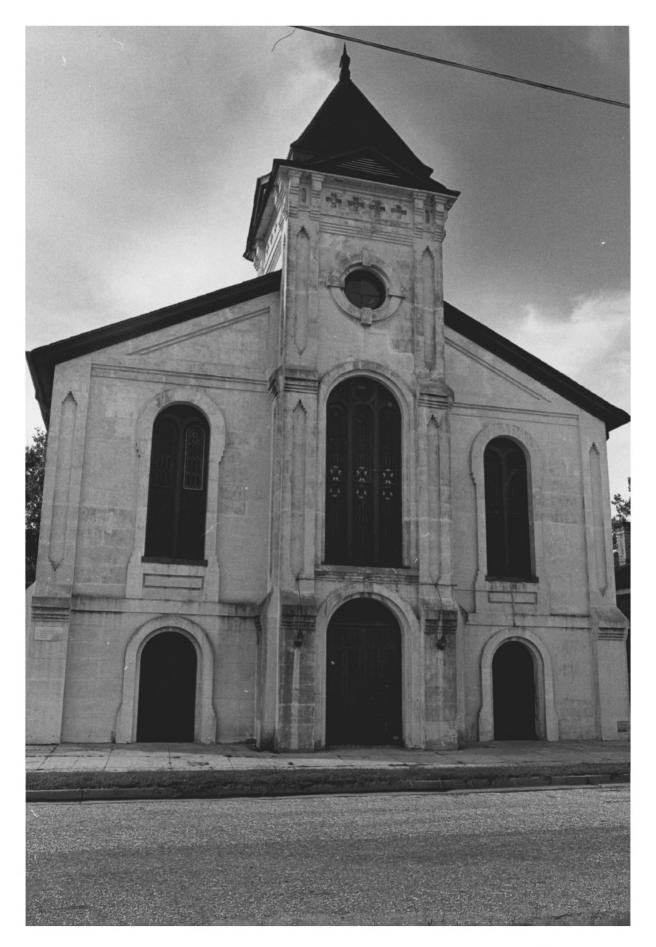

## 2 FRONT STATE STREET AFRICAN METHODIST EPISCOPAL 200N CHURCH.

HISTORIC NAME: State Street African Methodist Episocpal Zion Church COMMON NAME: Same LOCATION: Mobile. Mobile County. Alabama PHOTO CREDIT: Roy C. McAuley NEGATIVES FILED: Roy C. McAuley Studio DATE OF PHOTO: Fall, 1977 IDENTIFICATION: State Street A.M.E. Zion Church, facade PHOTO NUMBER: 2 MAR 8 1978 6