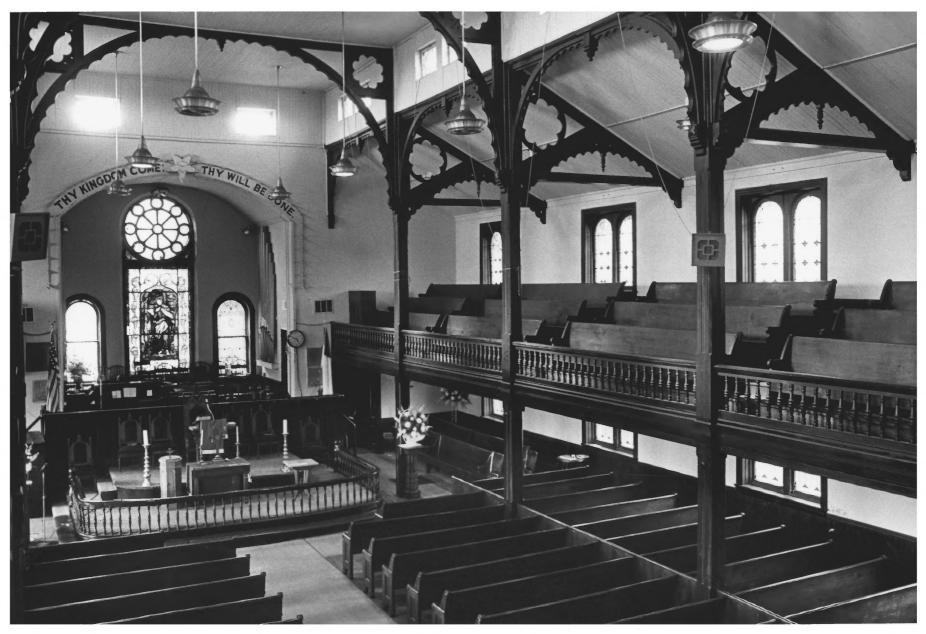

SANCTUARY-LOOKING NORTH-EAST FROM REAR BALCONSY

HISTORIC NAME: State Street African Methodist Episcopal Zion Church COMMON NAME: Same LOCATION: Mobile, Mobile County, Alabama PHOTO CREDIT: Roy C. McAuley NEGATIVES FILED: Roy C. McAuley Studio DATE OF PHOTO: Fall, 1977 IDENTIFICATION: State Street A.M.E. Zion Church, view of sanctuary from southwest. PHOTO NUMBER: 4 MAR 8 1 197**8** 86