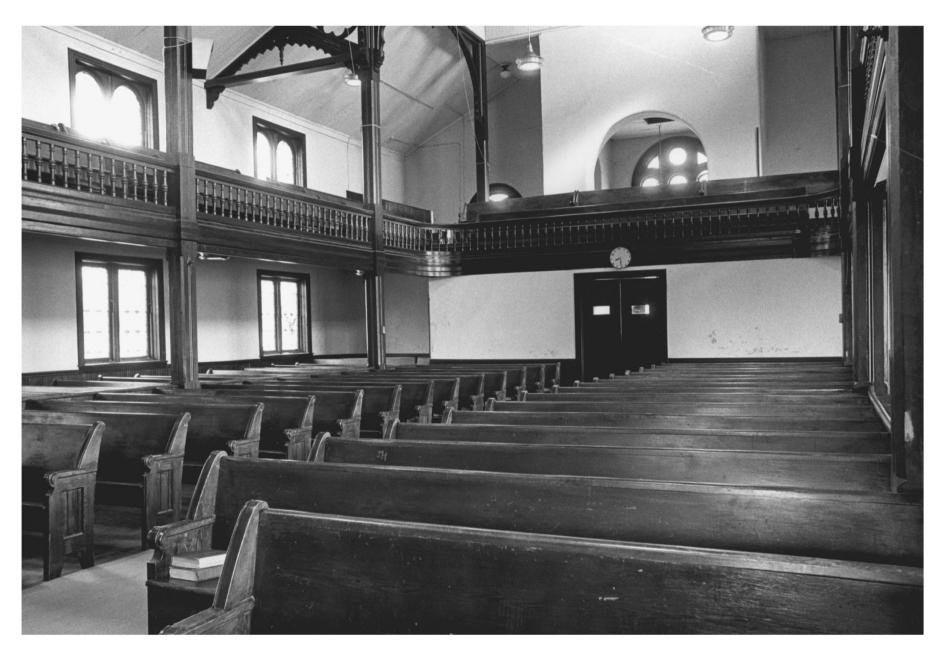

SANCTUARY-LOOKING NORTH-EAST FROM REAR BALCONSY

HISTORIC NAME: State Street African Methodist Episcopal Zion Church COMMON NAME: Same LOCATION: Mobile, Mobile County, Alabama PHOTO CREDIT: Roy C. McAuley NEGATIVES FILED: Roy C. McAuley Studio DATE OF PHOTO: Fall, 1977 IDENTIFICATION: State Street A.M.E. Zion Church, view of sanctuary from southwest. PHOTO NUMBER: 4 MAR 8 1 197**8** 86