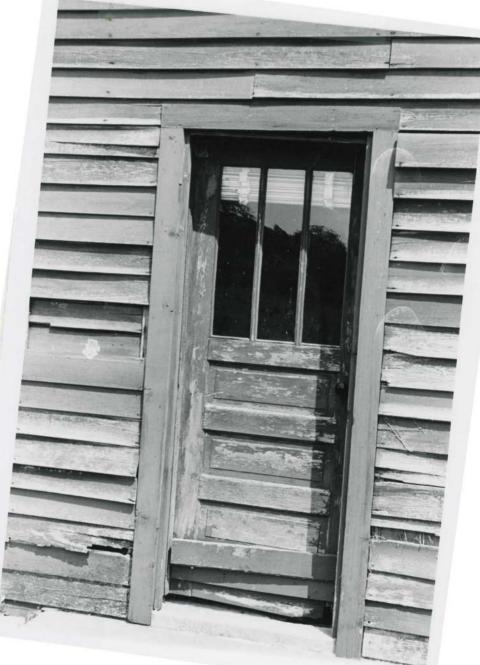

| HOTO CREDIT: Martha L. Kusiak, State     | Historic    | al Survey.  | Assouri State | Park B |
| D                                       | ате об рното: May 15. 1969               |             |             |               |        |
| N                                       | EGATIVE FILED AT: Missouri State Park    | Board. H    | .0. Box 176 |               |        |
| 1                                       | 1201 Jefferson Buil                      | ding. Jef   | ferson City | Missouri 651  | 01     |
|                                         | ENTIFICATION                             |             |             |               |        |
| 100000000000000000000000000000000000000 | ESCRIBE VIEW, DIRECTION, ETC.            |             |             |               |        |



|