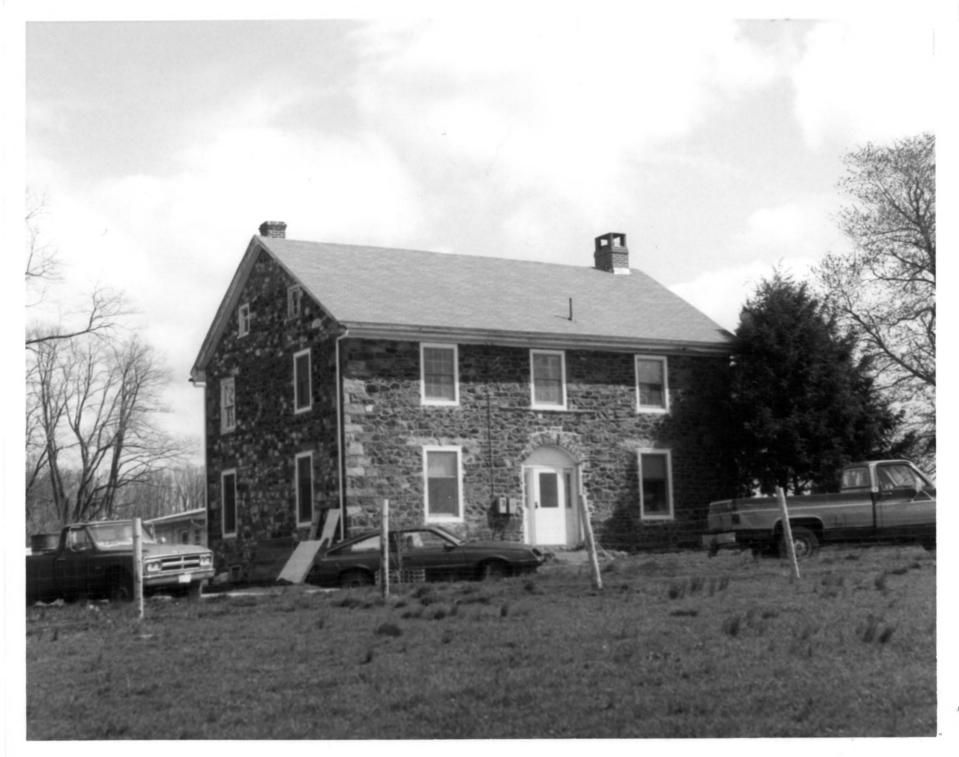

**Location of Negative:** Bureau of Archaeology and Historic Preservation, Dover, Delaware

Description: Dwelling, dated 1813, view from west

Photograph Number: 8

Name: Agricultural Buildings and Complexes in Mill Creek Hundred, 1800-1840, William Morgan Farm (N-326)