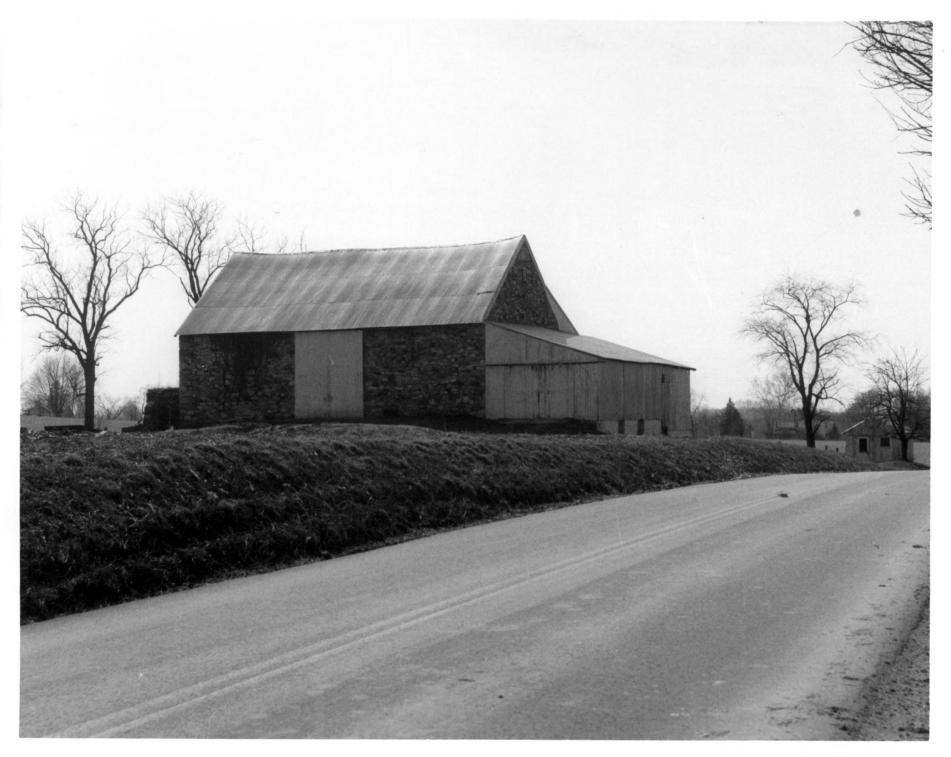

Location: Wilmington-Landenberg Road, Newark, Delaware 19711

Photographer: Valerie Cesna

Date: June 1986

Location of Negative: Bureau of Archaeology and Historic Preservation, Dover, Delaware

**Description:** Barn, dated 1809, view from north

Photograph Number: 9