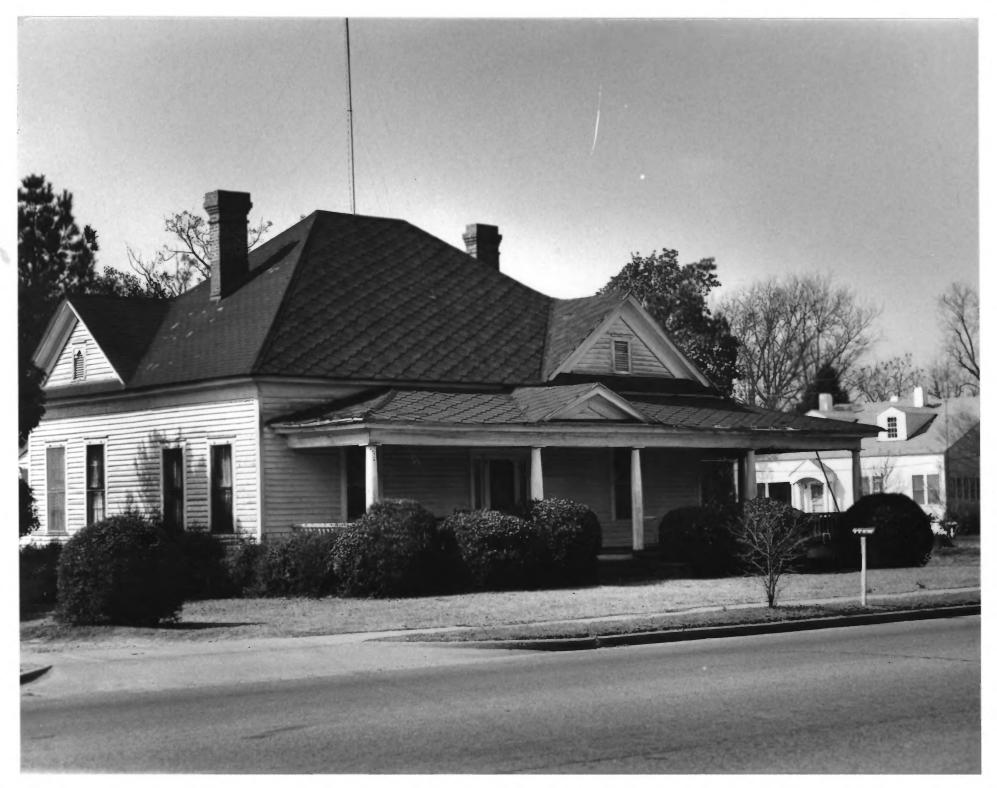

# Carlton Mayes House (14)

Mayesville Historic District Sunter Co. Photo By: Wayne Gray

February 1978

Negative Located At: Santee-Lynches Council For Government City-County Office

Sumter, SC

North Elevation

Photo # 14 4 38 MAY 3 1 1979

Grier House (15)

Mayesville Historic
District
Sunter Co.
Photo By: Wayne Gray

February 1978

Negative Located At:
Santee-Lynches
Council For Governments
City-County Office
Sumter, SC