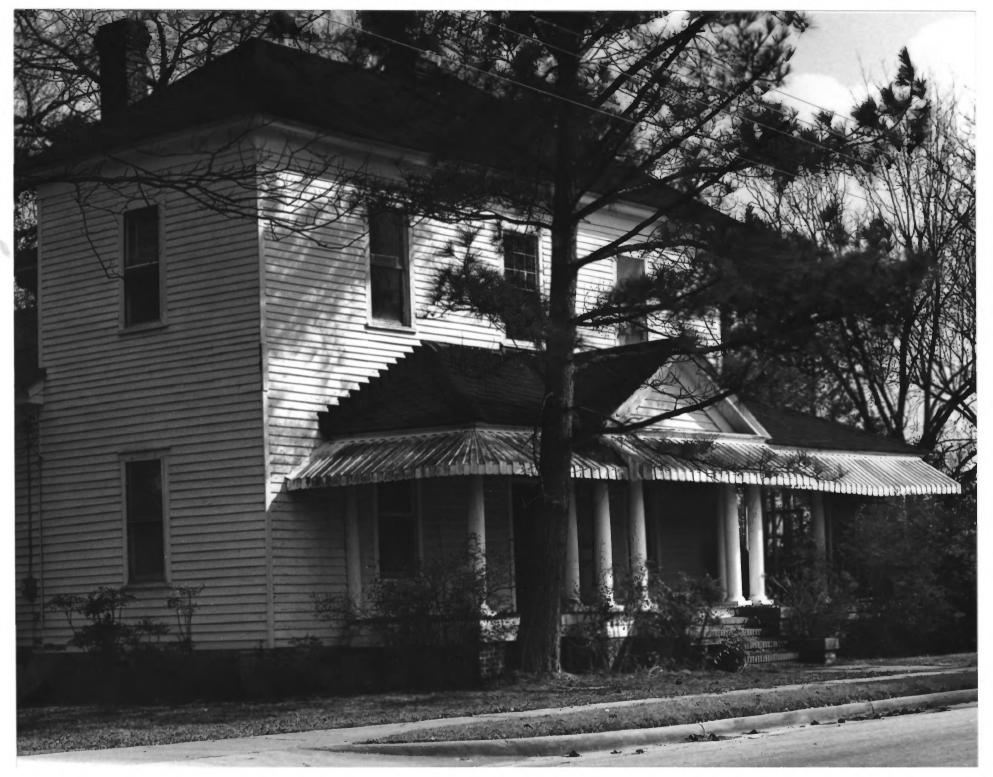

(33)Newman House Mayesville Historic District Photo By: Wayne Gray February 1978 Negative Located At: Santee-Lynches Council For Governmen City-County Office Sumter, SC Sunter Co. South Elevation Photo # 18 9 38 DOE MAY 31 1979 JUL 1 6 1979