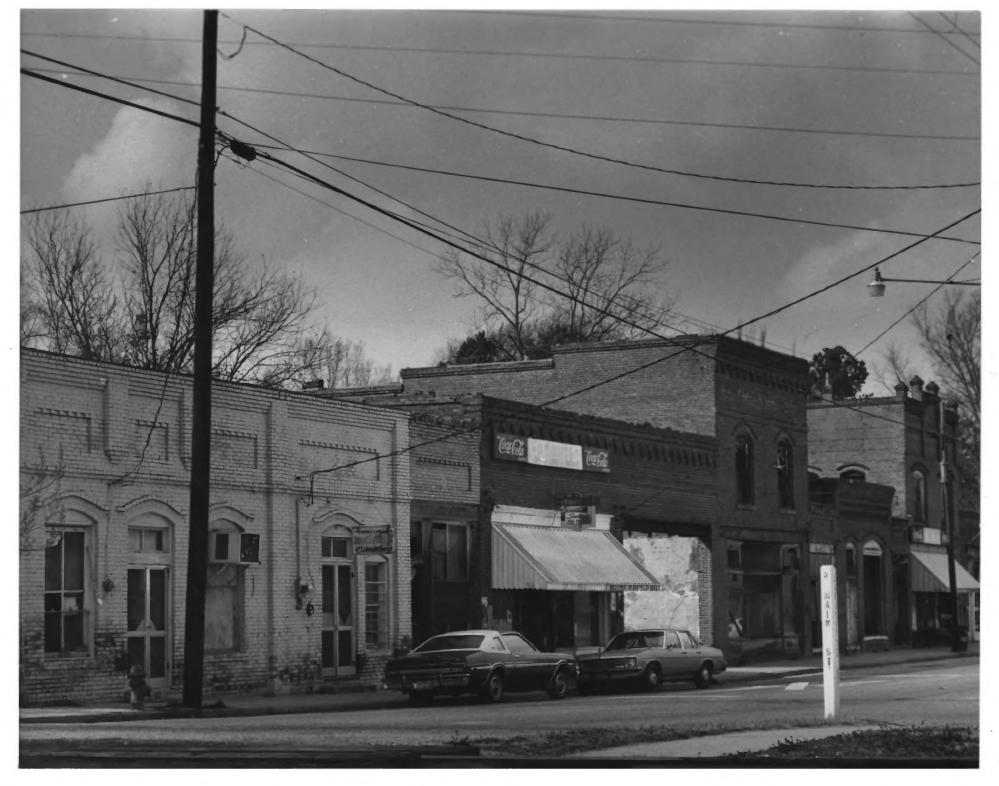

# Commercial Area North Lafayette St.

Mayesville Historic
District
Sunth Cd.
Photo By: Wayne Gray

February 1978

Negative Located At:
Santee-Lynches
Council For Government
City-County Office
Sumter, SC

Looking north