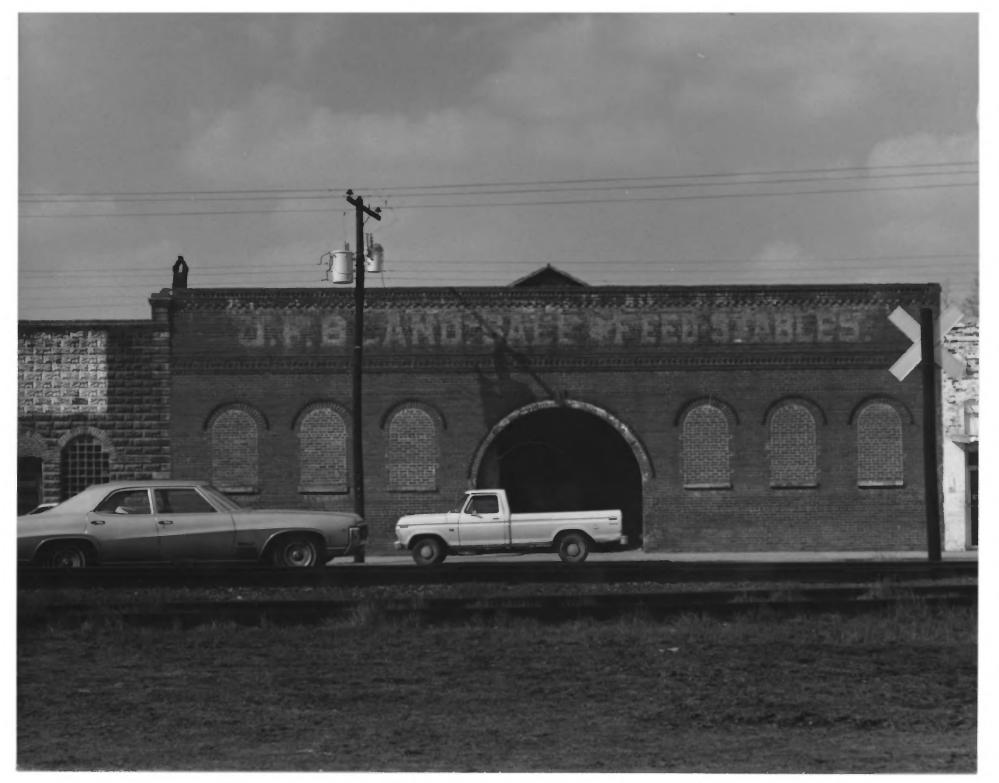

#### Bland Stables (8)

Mayesville Historic
District
Sumter Co.
Photo By: Wayne Gray

February 1978

Negative Located At:
Santee-Lynches
Council For Governments
City-County Office
Sumter, SC

East Elevation

Depot (9)

## Granit Building/ (73) Bland Stables (8),

Mayesville Historic District

Photo By: Wayne Gray

Negative Located At:

February 1978

Santee-Lynches
Council For Governments
City-County Office
Sumter SC

City-County Office
Sumter, SC

East Elevation

Photo # 30 4 38 39

MAY 3 1 1979

(80)C.E. Mayes House

Mayesville Historic District

Photo By: Wayne Grav

February 1978

Negative Located At: Santee-Lynches Council For Governments City-County Office Sumter, SC