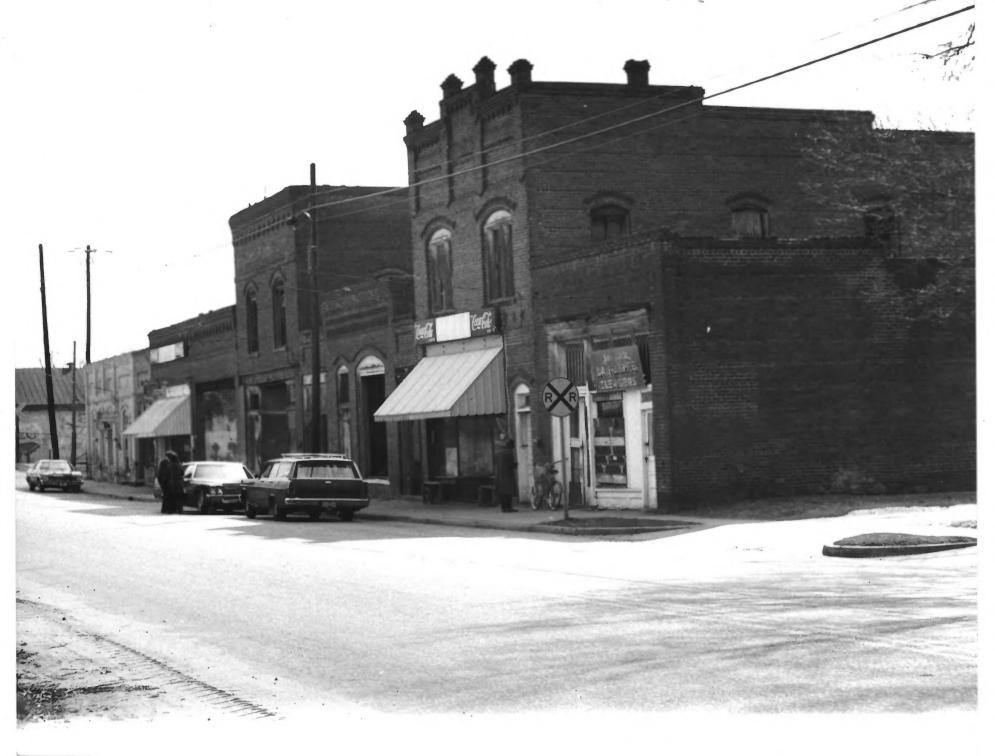

# Commercial Area North Lafayette St.

Mayesville Historic
District
Sunth Cd.
Photo By: Wayne Gray

February 1978

Negative Located At:
Santee-Lynches
Council For Government
City-County Office
Sumter, SC

Looking north

# 16 of 38

Street Scape: North Main Street Looking south Mayesville Historic District Sumter Co. Photo By: Wayne Gray February 1978 Negative Located At: Santee-Lynches Council For Government City-County Office Sumter, SC Looking south Photo # 17*0***7** 38 MAY 3 1 1979