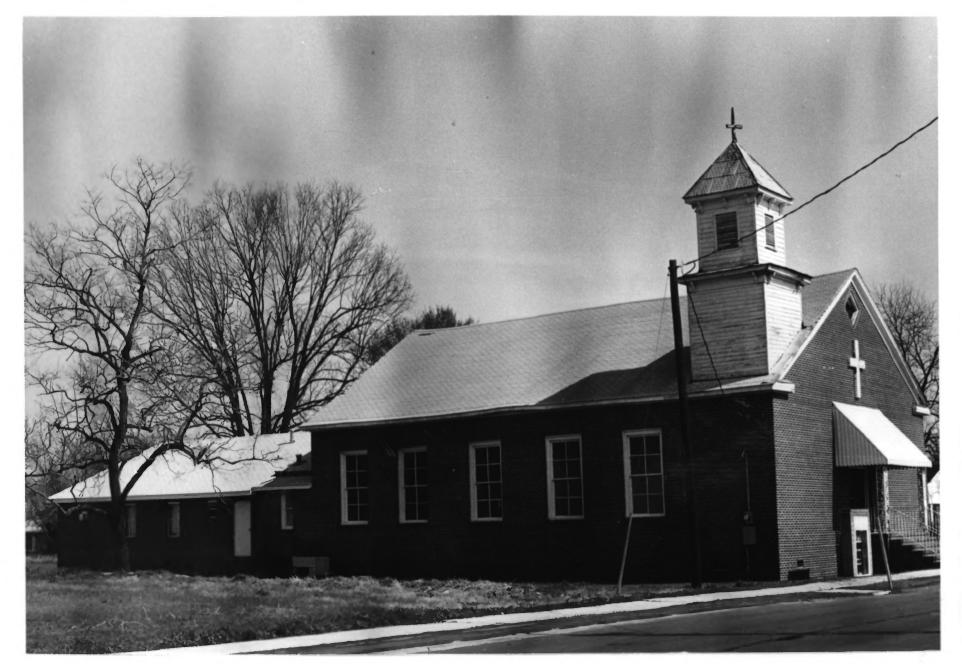

## Mayesville Baptist Ch (2)

Mayesville Historic District

Photo By: Wayne Gray

Negative Located At:

February 1978

Santee-Lynches Council For Government

City-County Office

Sumter, SC South Elevation