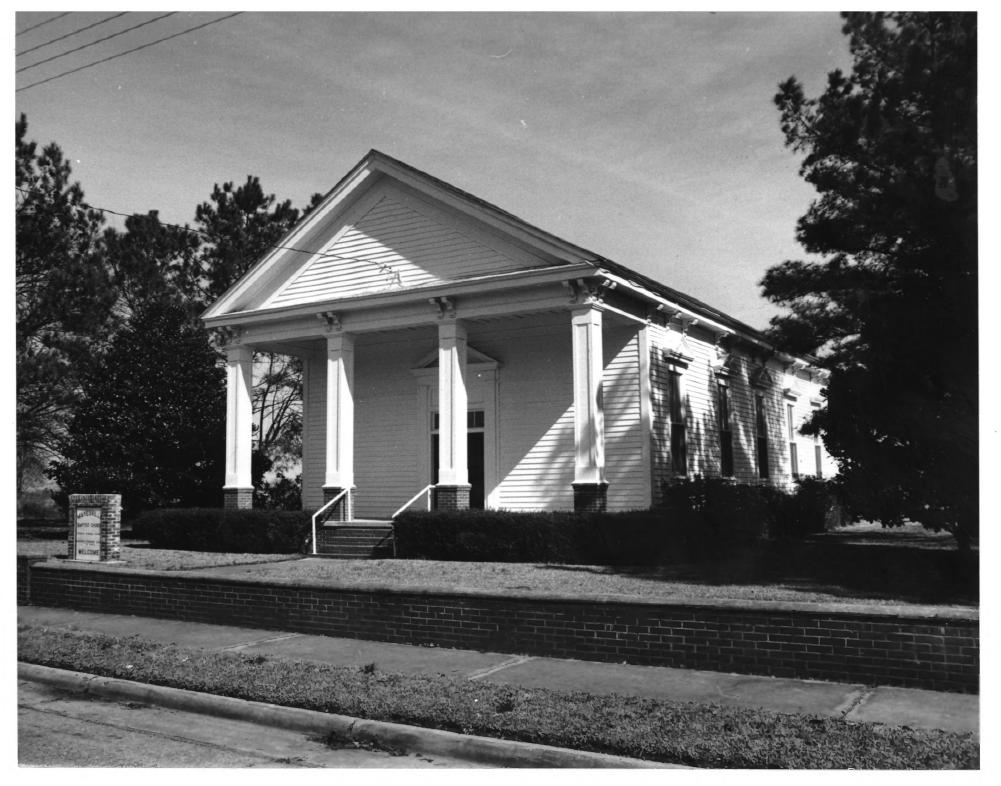

## Mayesville Baptist Ch (2)

Mayesville Historic District

Photo By: Wayne Gray

Negative Located At:

February 1978

Santee-Lynches Council For Government

City-County Office

Sumter, SC South Elevation