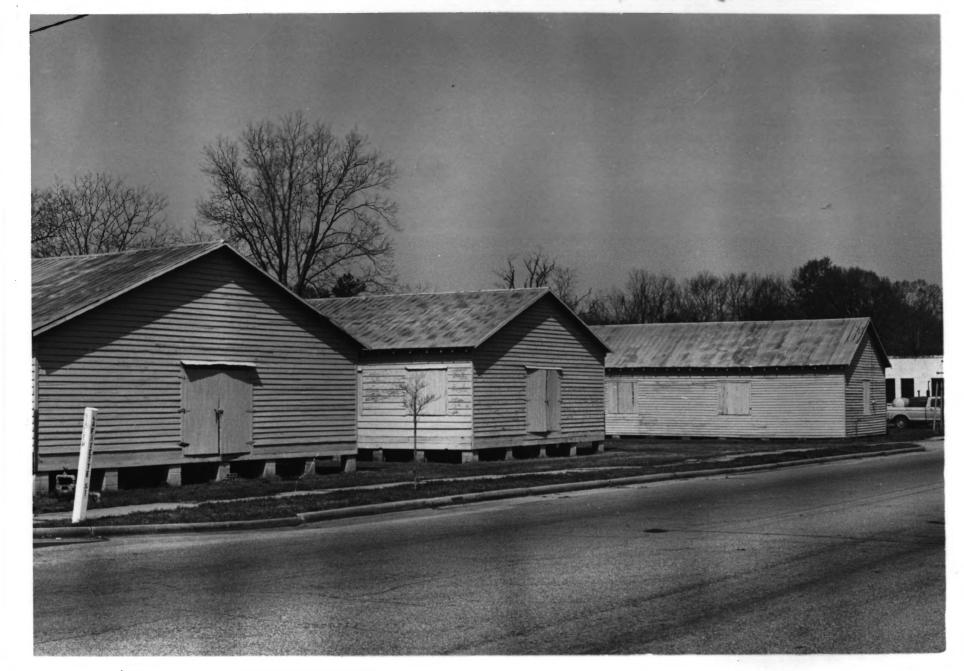

Photo # 32 7-38 MAY 3 1 1979 5

Clapboard Storage Sheds (23)
Mayesville Historic District
Sumter County, South Carolina
Michele Barovsky 1979
S.C. Dept. of Archives & History

DOE 31 1979 Photo # 33 07 38