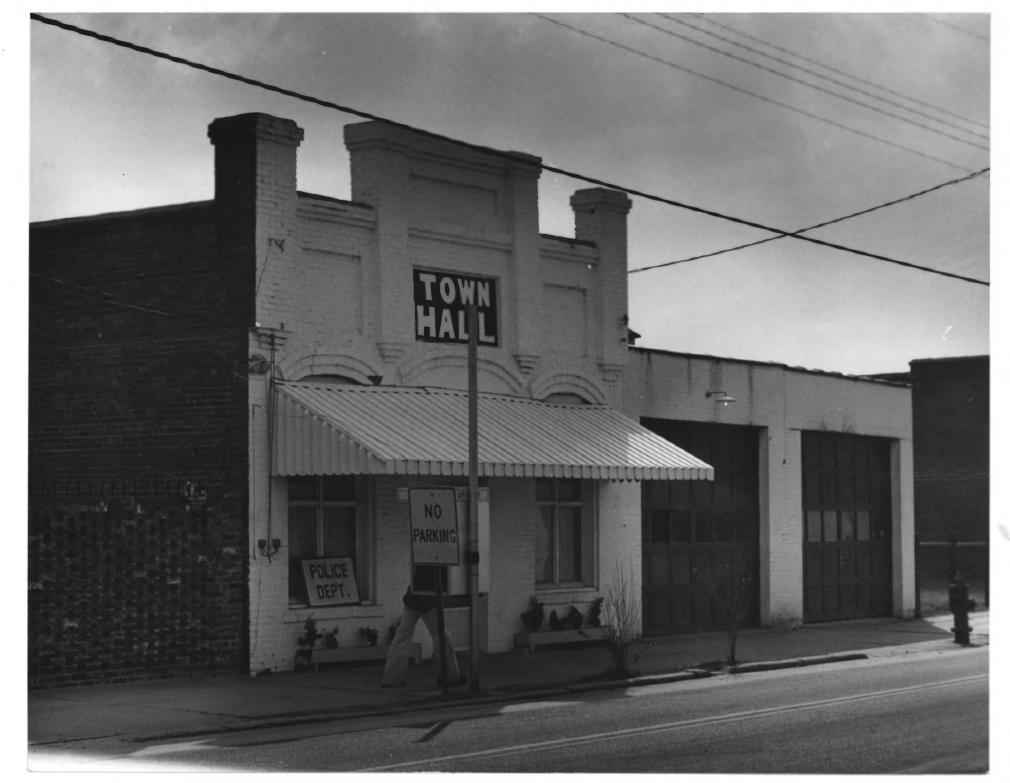

# 19 7 3 1 1979

Mayesville Historic District

(11)

Town Hall

Photo By: Wayne Gray
February 1978

Negative Located At: Santee-Lynches Council For Governments City-County Office

Sumter, SC Sumtle Cd.
West Elevation