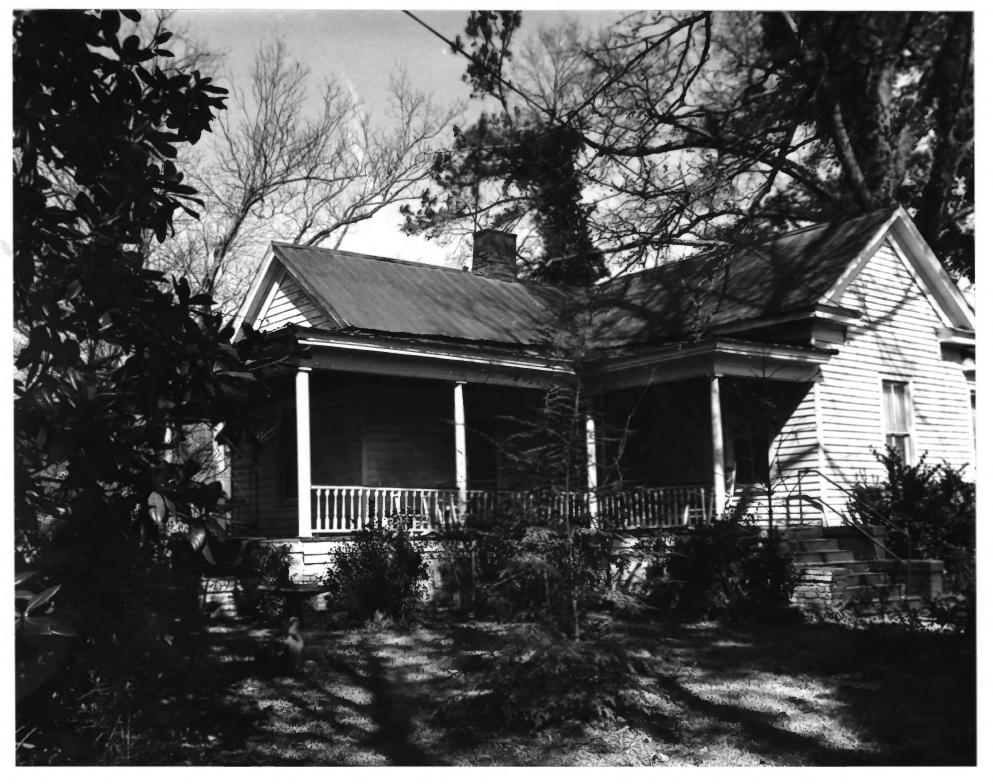

# J.M. Cooper House (1)

Mayesville Historic District

Photo By: Wayne Gray

February 1978

Negative Located At: Santee-Lynches Council For Government

City-County Office Sumter, SC

North Elevation