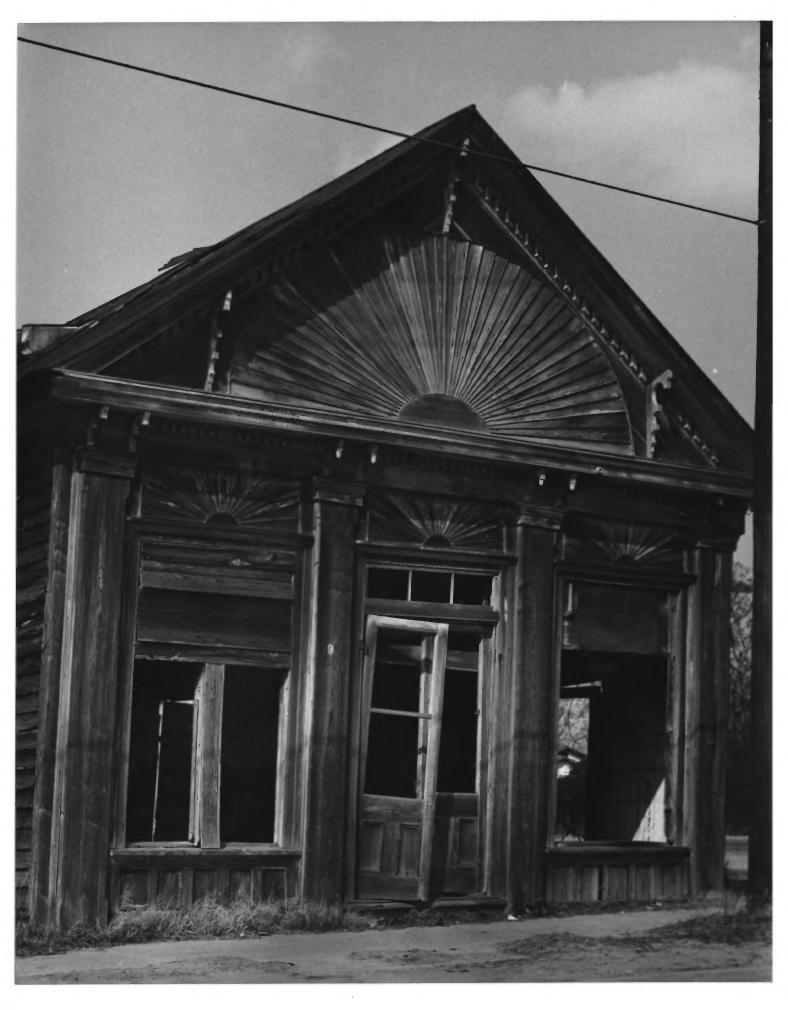

Photo # 32 7-38 MAY 3 1 1979 5

Clapboard Storage Sheds (23)
Mayesville Historic District
Sumter County, South Carolina
Michele Barovsky 1979
S.C. Dept. of Archives & History

DOE 31 1979 Photo # 33 07 38