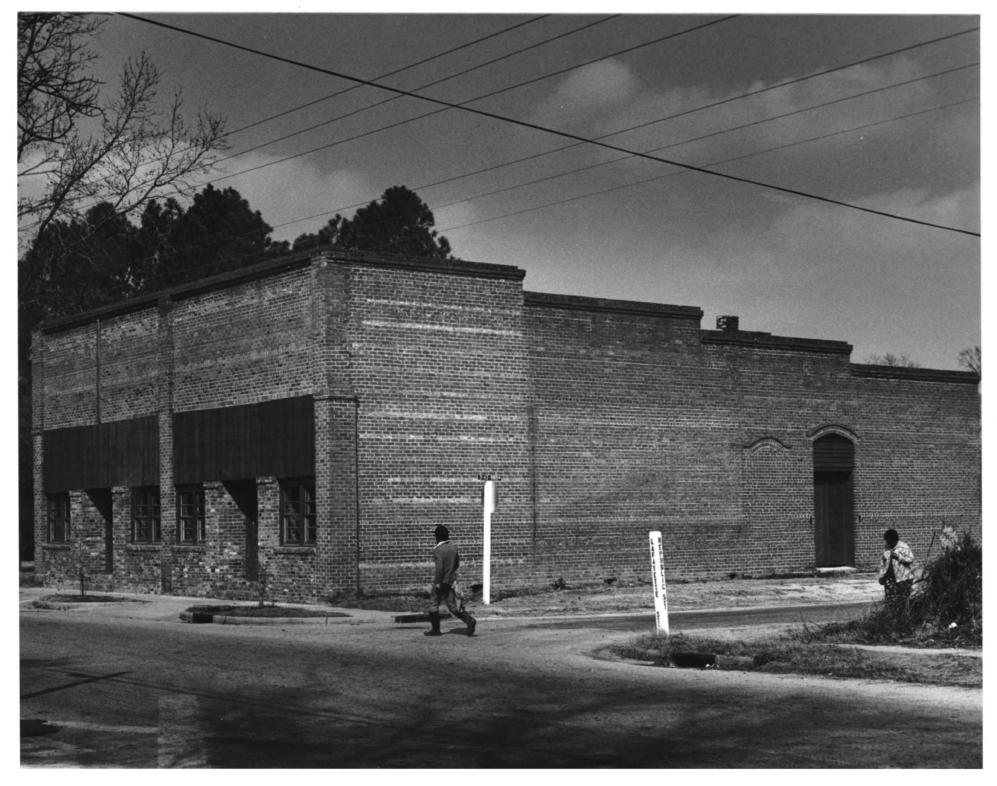

#### Bland Stables (8)

Mayesville Historic
District
Sumter Co.
Photo By: Wayne Gray

February 1978

Negative Located At:
Santee-Lynches
Council For Governments
City-County Office
Sumter, SC

East Elevation

Depot (9)

## Granit Building/ (73) Bland Stables (8),

Mayesville Historic District

Photo By: Wayne Gray

Negative Located At:

February 1978

Santee-Lynches
Council For Governments
City-County Office
Sumter SC

City-County Office
Sumter, SC

East Elevation

Photo # 30 4 38 39

MAY 3 1 1979

(80)C.E. Mayes House

Mayesville Historic District

Photo By: Wayne Grav

February 1978

Negative Located At: Santee-Lynches Council For Governments City-County Office Sumter, SC