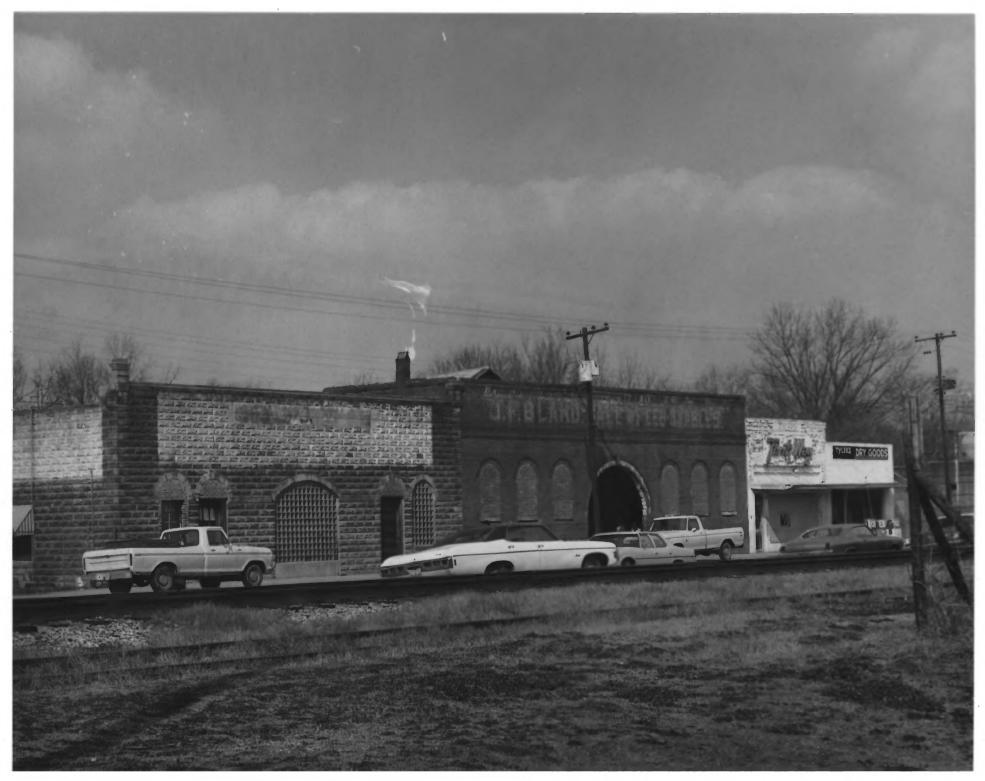

## Granit Building/ (73) Bland Stables (8),

Mayesville Historic District

Photo By: Wayne Gray

Negative Located At:

February 1978

Santee-Lynches
Council For Governments
City-County Office
Sumter SC

City-County Office
Sumter, SC

East Elevation

Photo # 30 4 38 39

MAY 3 1 1979

(80)C.E. Mayes House

Mayesville Historic District

Photo By: Wayne Grav

February 1978

Negative Located At: Santee-Lynches Council For Governments City-County Office Sumter, SC