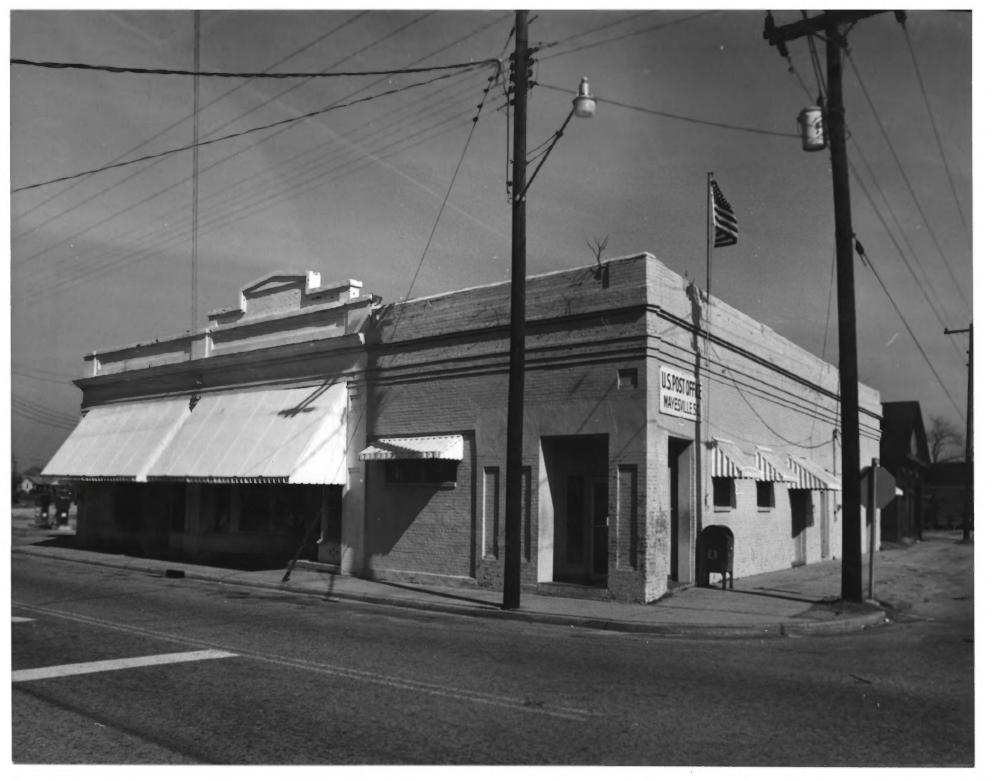

#### Post Office and (70) Tyndall Store (69) Mayesville Historic

District

Photo By: Wayne Gray

February 1978

Negative Located At: Santee-Lynches Council For Governments City-County Office Sumter, SC

South Elevation

Photo # 29 MAY 3 1 1979