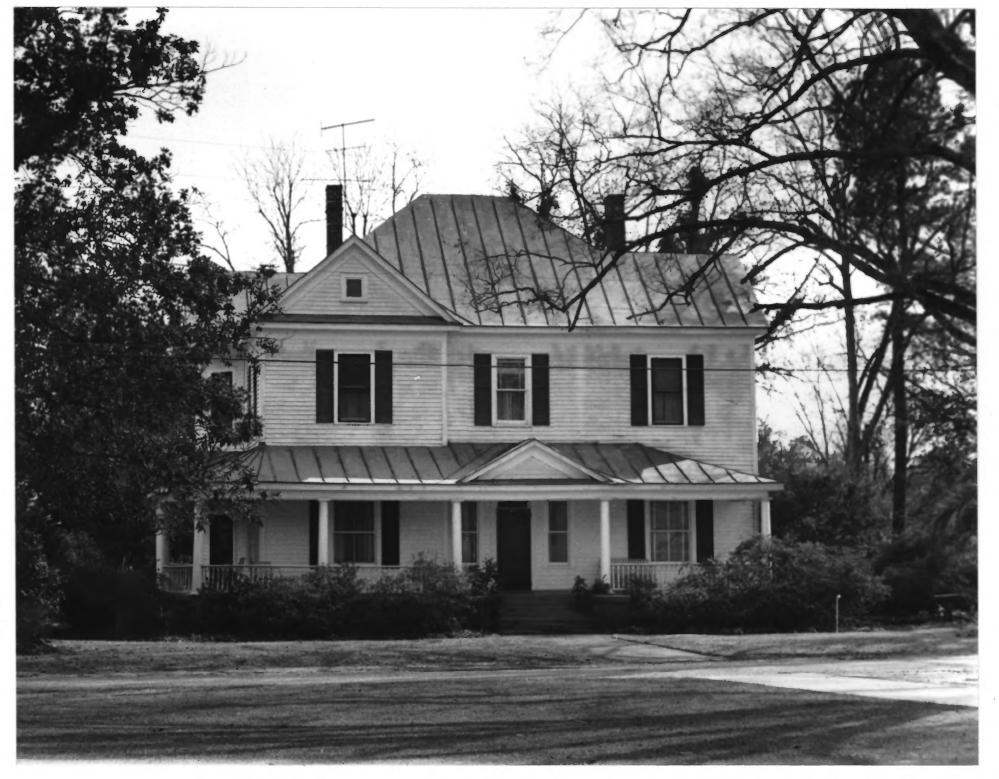

#### Manse (4)

Mayesville Historic District

Photo By: Wayne Gray

February 1978

Negative Located At:
Santee-Lynches
Council For Government
City-County Office
Sumter, SC
Sunter, CO

Sunter, CO East Elevation

Photo # 4 9 38 MAY 3 1 1979 3