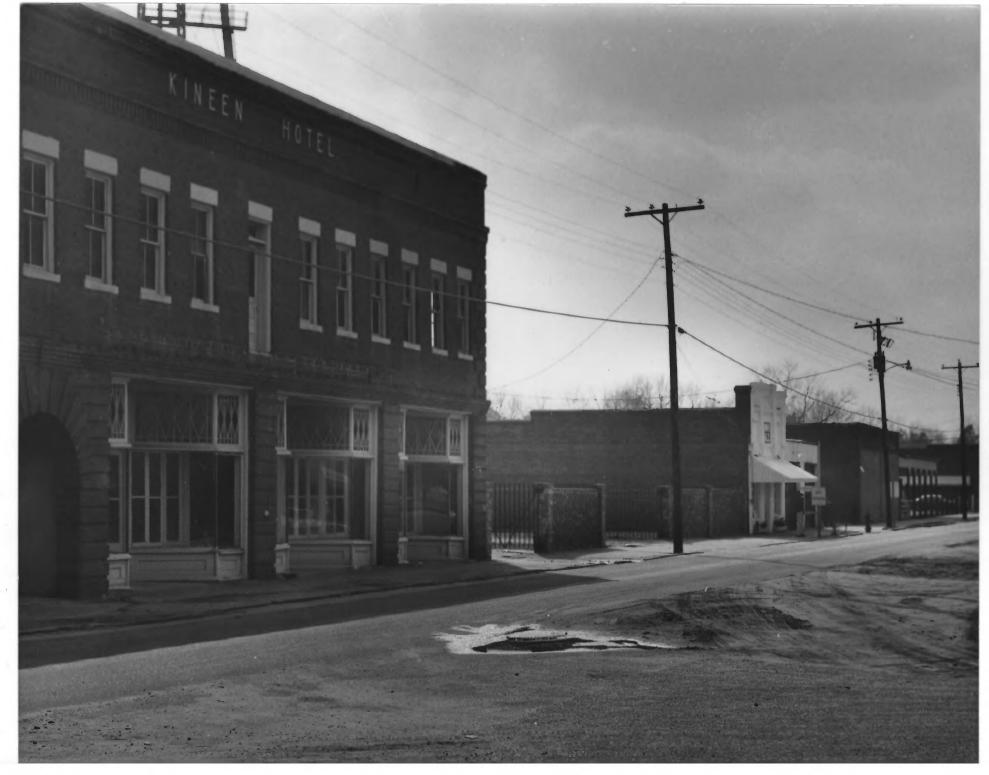

# Kineen Hotel (10)

Mayesville Historic District

Photo By: Wayne Gray

February 1978

Negative Located At:
Santee-Lynches
Council For Governments
City-County Office
Sumter, SC

Sumter Co.

West Elevation