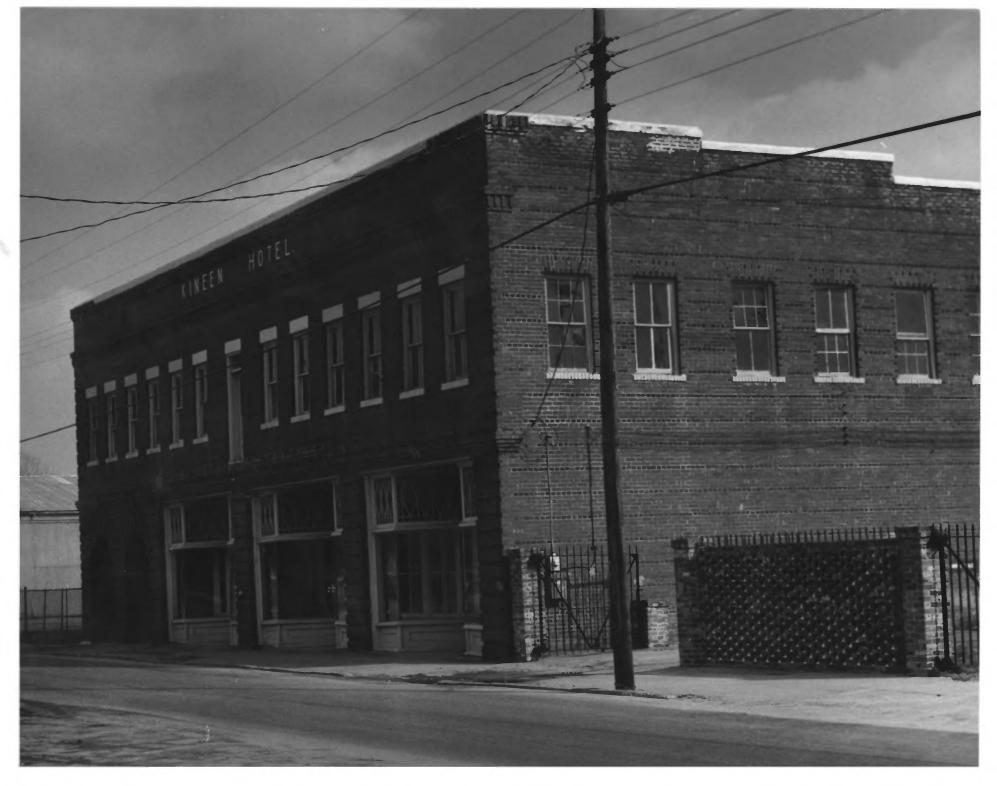

# Kineen Hotel (10)

Mayesville Historic District

Photo By: Wayne Gray

February 1978

Negative Located At:
Santee-Lynches
Council For Governments
City-County Office
Sumter, SC

Sumter Co.

West Elevation