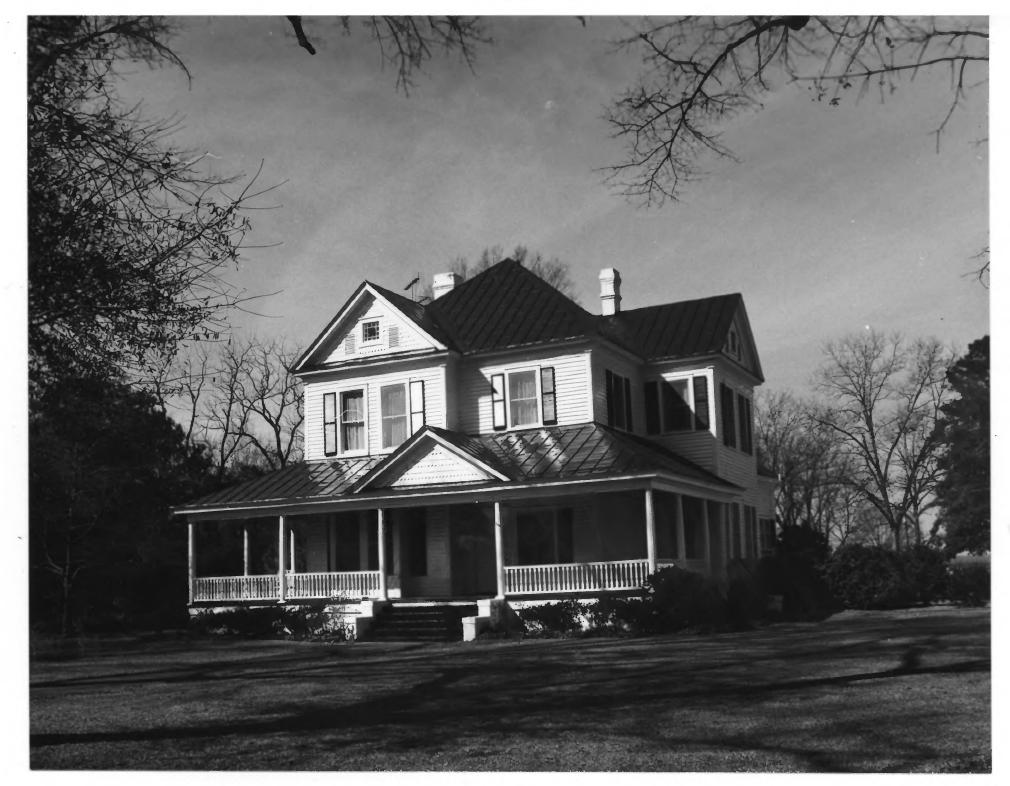

#### Manse (4)

Mayesville Historic District

Photo By: Wayne Gray

February 1978

Negative Located At:
Santee-Lynches
Council For Government
City-County Office
Sumter, SC
Sunter, CO

Sunter, CO East Elevation

Photo # 4 9 38 MAY 3 1 1979 3