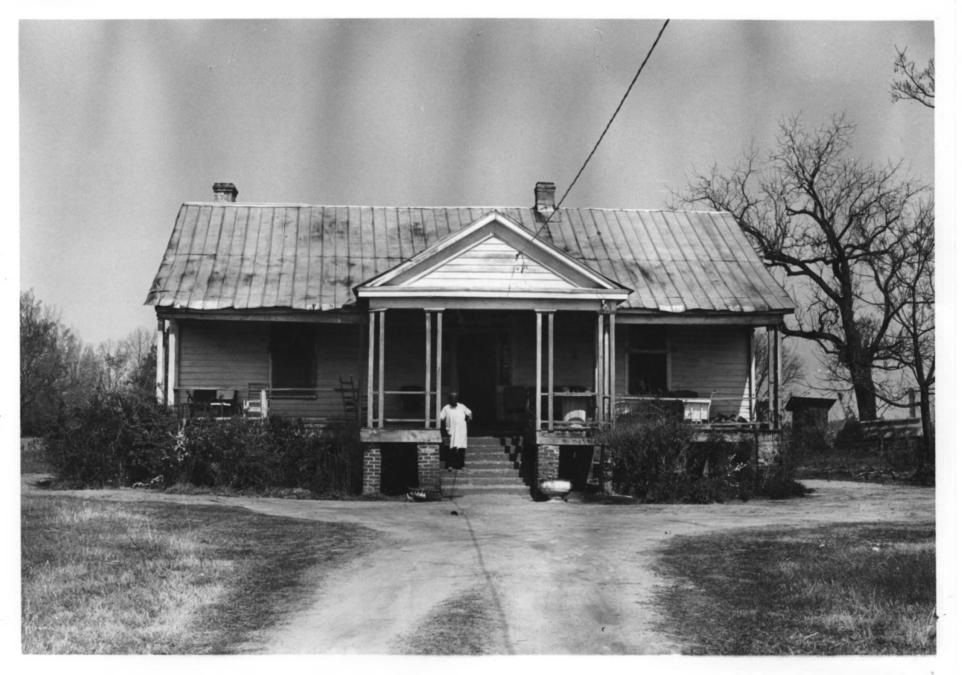

# J.M. Cooper House (1)

Mayesville Historic District

Photo By: Wayne Gray

February 1978

Negative Located At: Santee-Lynches Council For Government

City-County Office Sumter, SC

North Elevation