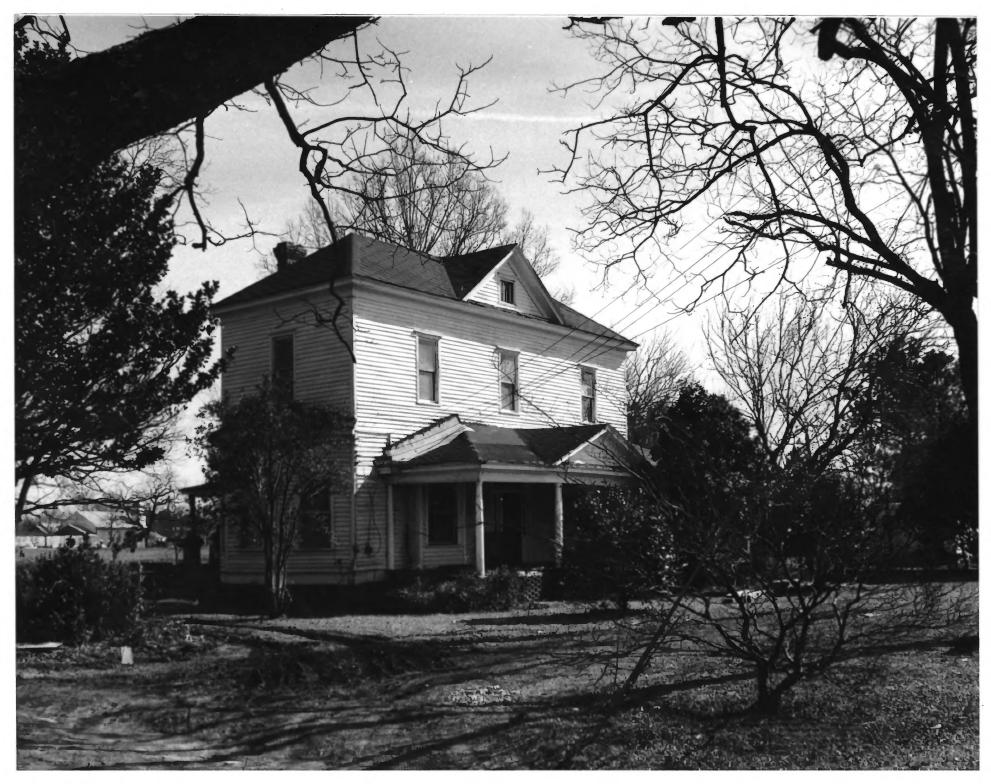

### DesChamps House (3)

Mayesville Historic
District
Sumto Co.
Photo By: Wayne Gray

February 1978

Santee-Lynches
Council For Government
City-County Offic
Sumter, SC

Negative Located At:

West Elevation

1 1979