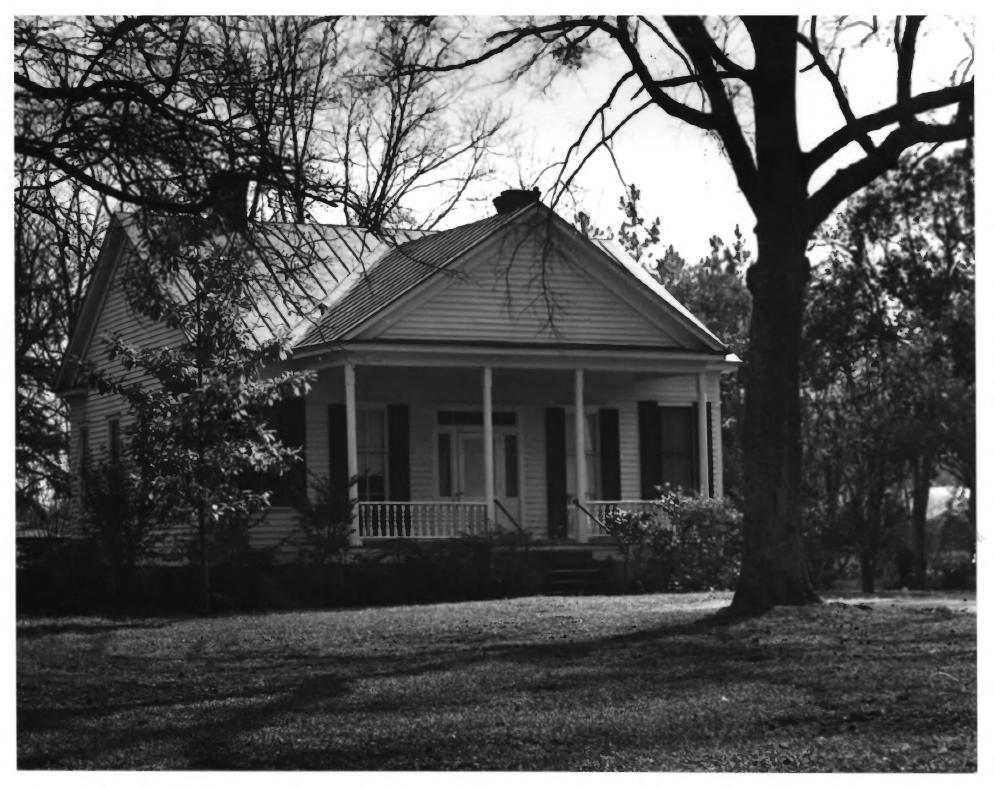

### DesChamps House (3)

Mayesville Historic
District
Sumto Co.
Photo By: Wayne Gray

February 1978

Santee-Lynches
Council For Government
City-County Offic
Sumter, SC

Negative Located At:

West Elevation

1 1979