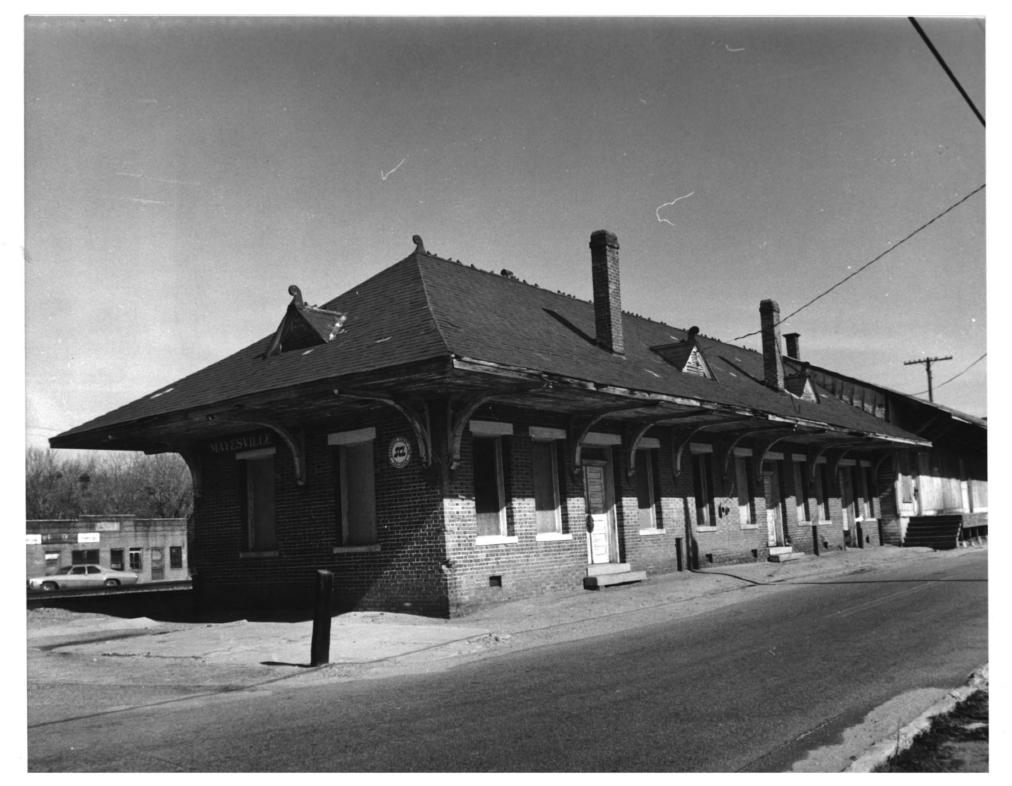

#### Bland Stables (8)

Mayesville Historic
District
Sumter Co.
Photo By: Wayne Gray

February 1978

Negative Located At:
Santee-Lynches
Council For Governments
City-County Office
Sumter, SC

East Elevation

Depot (9)

Mayesville Historic District

Photo By: Wayne Gray

February 1978

Negative Located At:
Santee-Lynches
Council For Governments
City-County Office
Sumter, SC

JUL 16 1979

South-East Elevation

# 91 38 MAY 31 1979 Sunter Cl.