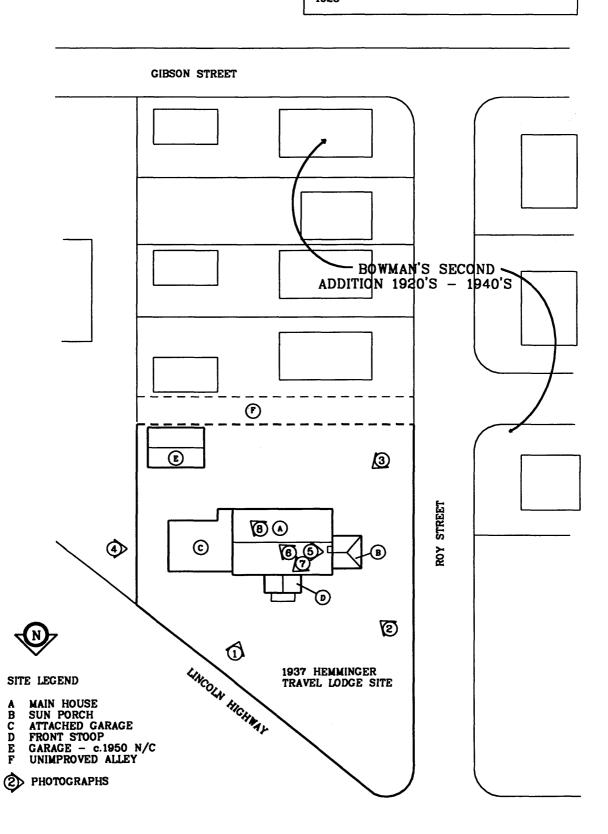

| Hemminger Travel Lodge                                                                                          | Marshall IN                                                                                                               |                             |  |  |  |
|-----------------------------------------------------------------------------------------------------------------|---------------------------------------------------------------------------------------------------------------------------|-----------------------------|--|--|--|
| Name of Property                                                                                                | Cou                                                                                                                       | nty and State               |  |  |  |
| 5. Classification                                                                                               |                                                                                                                           |                             |  |  |  |
| Category of Property Check as many boxes as apply)  Private  Category of Property (Check only one box)          | Number of Resources within Property (Do not include previously listed resources in the count Contributing Noncontributing |                             |  |  |  |
| ☐ public-local ☐ district ☐ public-State ☐ site                                                                 | 1                                                                                                                         | 1 buildings                 |  |  |  |
| ☐ public-Federal ☐ structure                                                                                    | 0                                                                                                                         | 0 sites                     |  |  |  |
| object                                                                                                          | 0                                                                                                                         | 0 structures                |  |  |  |
|                                                                                                                 | 0                                                                                                                         | 0 objects                   |  |  |  |
|                                                                                                                 | 1                                                                                                                         | 1 Total                     |  |  |  |
| Name of related multiple property listing (Enter "N/A" if property is not part of a multiple property listing.) | Number of contributing in the National Register                                                                           | resources previously listed |  |  |  |
| N/A                                                                                                             | 0                                                                                                                         |                             |  |  |  |
| 6. Function or Use                                                                                              |                                                                                                                           |                             |  |  |  |
| Historic Functions (Enter categories from instructions)                                                         | Current Functions (Enter categories from instruction                                                                      | ins)                        |  |  |  |
| DOMESTIC: Hotel  COMMERCE/TRADE: Restaurant  TRANSPORTATION: Road-Related (vehicular)                           | DOMESTIC:                                                                                                                 | Multiple Dwelling           |  |  |  |
| 7. Description                                                                                                  |                                                                                                                           |                             |  |  |  |
| Architectural Classification (Enter categories from instructions)                                               | Materials<br>(Enter categories from instruct                                                                              | ions)                       |  |  |  |
| 19th & 20th c. REVIVALS: Colonial Revival                                                                       | foundation                                                                                                                | BRICK                       |  |  |  |
|                                                                                                                 | walls                                                                                                                     | BRICK                       |  |  |  |
|                                                                                                                 | roof                                                                                                                      | TERRA COTTA                 |  |  |  |
|                                                                                                                 | other                                                                                                                     |                             |  |  |  |
|                                                                                                                 |                                                                                                                           |                             |  |  |  |