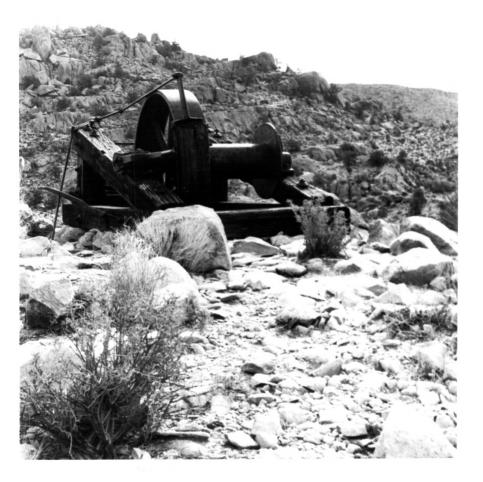

PHOTO NO

Mine winch located across the gulch from the main Desert Queen Tunnel (about 300 yards northwest)

1