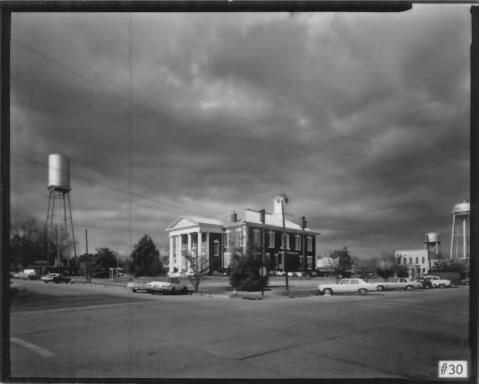

Photographer: James R. Lockhart

Negatives Filed: Georgia Department of Natural Resources Date: November, 1980 Description (30 of 40): Lumpkin Commercial Historic District, Stewart County Courthouse, photographer facing northwest.