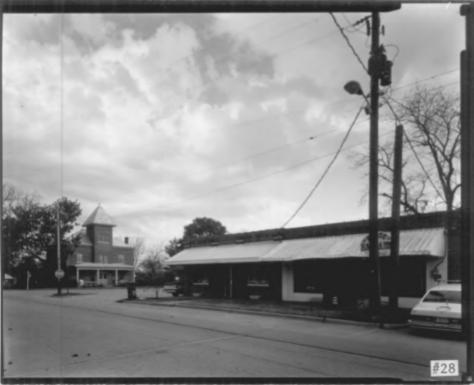

Negatives Filed: Georgia Department of

Photographer: James R. Lockhart

Natural Resources
Date: November, 1980
Description (28 of 40): Lumpkin Commercial
Historic District, Mulberry Street/Broad
Street, photographer facing northeast.