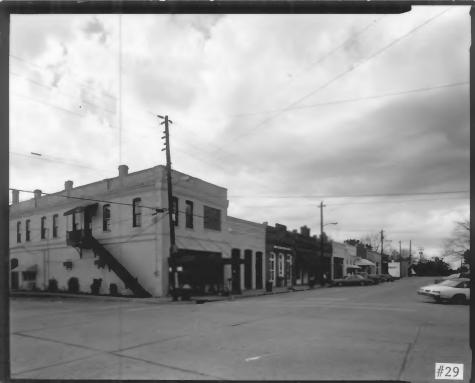

Photographer: James R. Lockhart Negatives Filed: Georgia Department of Natural Resources Date: November, 1980 Description (29 of 40): Lumpkin Commercial, Historic District, Main Street, photographer facing southwest.