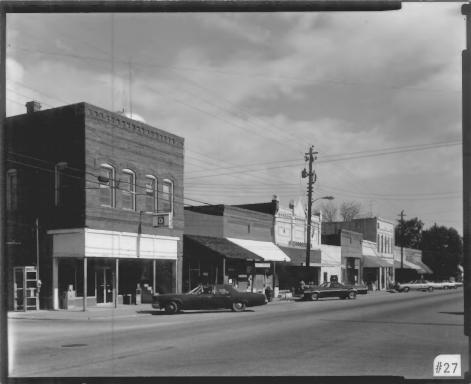

Photographer: James R. Lockhart Negatives Filed: Georgia Department of Natural Resources Date: November, 1980 Description (27 of 40): Lumpkin Commercial Historic District, Broad Street, photographer facing northeast.