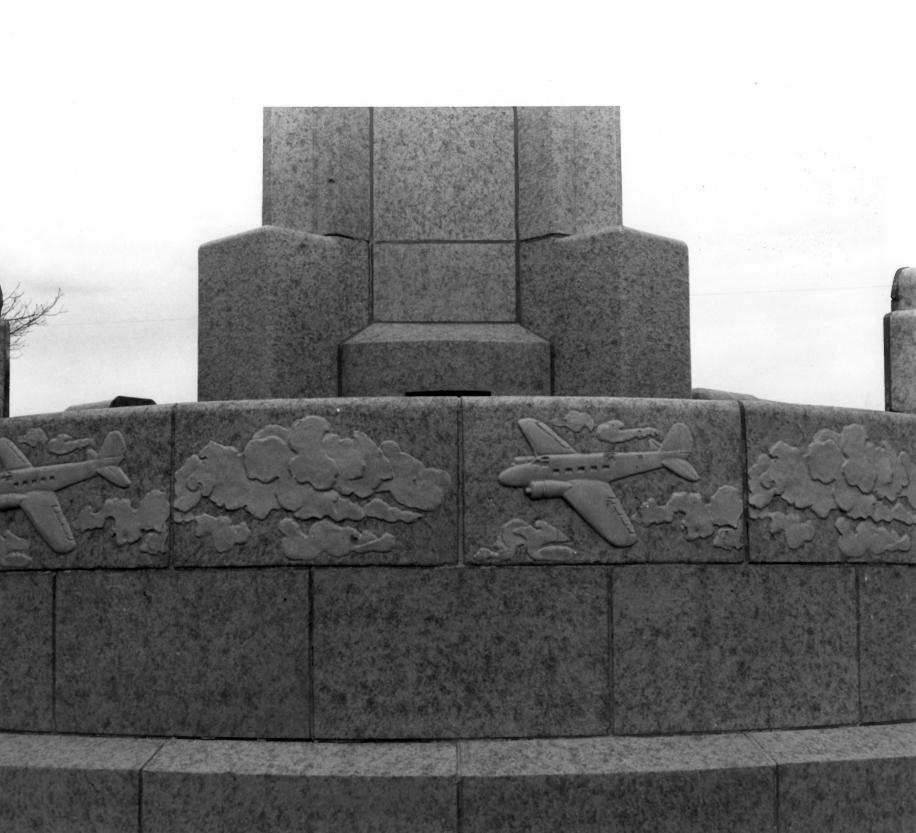

Office

Date: 1982 View is north Lavamie Co.

Terminal-Boeing/United Airline Cheyenne, Wyoming Photographer: Maury Plembeck Neg: Cheyenne Planning Office

Date: 1982 View is north

Fountain
Boeing/United Airlines
Cheyenne, Wyoming
Photographer: Maurey Plembeck
DAte: 1982

Neg: Cheyenne, Planning Office view is north

Fountain, Terminal, Hangar Boeing/United Airlines Cheyenne, Wyoming Photographer: Maurey Plembeck DAte: 1982

Neg: Cheyenne Planning Office View is north

Terminal, rear facade Boeing/United Airlines Cheyenne, Wyoming Phtographer: Maurey Plembeck Date: 1982