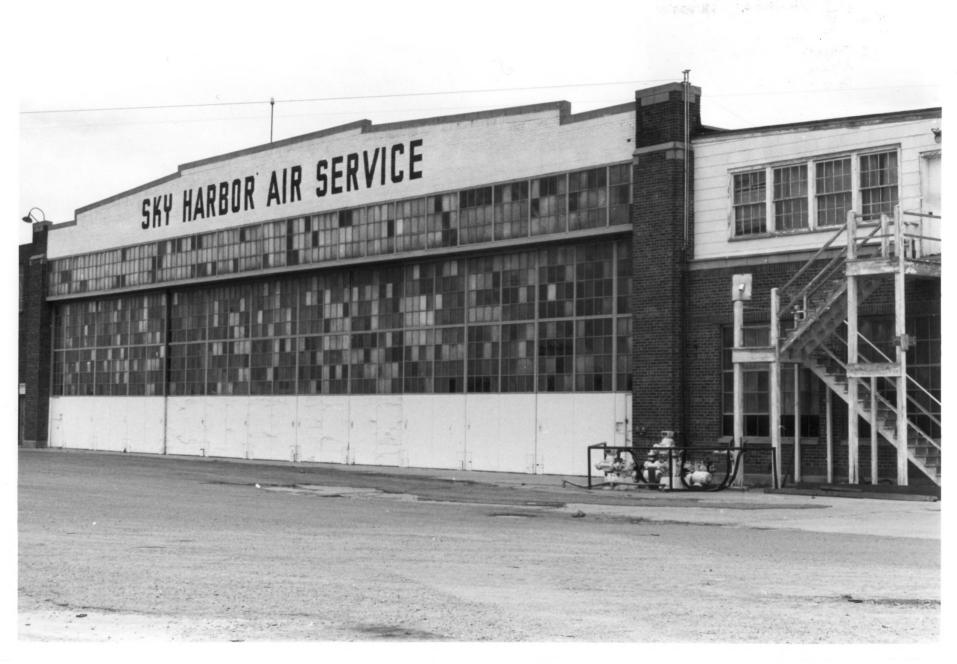

Hanger
Boeing/United Airlines
Cheyenne, Wyoming
Photographer: Maurey Plembeck
Date: 1982

Neg: Cheyenne Planning
Office
View is east

Fountain and terminal
Boeing/United Airlines
Cheyenne, Wyoming
Photographer: Maurey Plembeck
Neg: Cheyenne Planning

Neg: Cheyenne Planning Office View is southwest

Hanger Boeing/United Airlines Cheyenne, Wyoming Photographer: Maurey Plembeck Date: 1982

Neg: Cheyenne Planning Office View is northeast