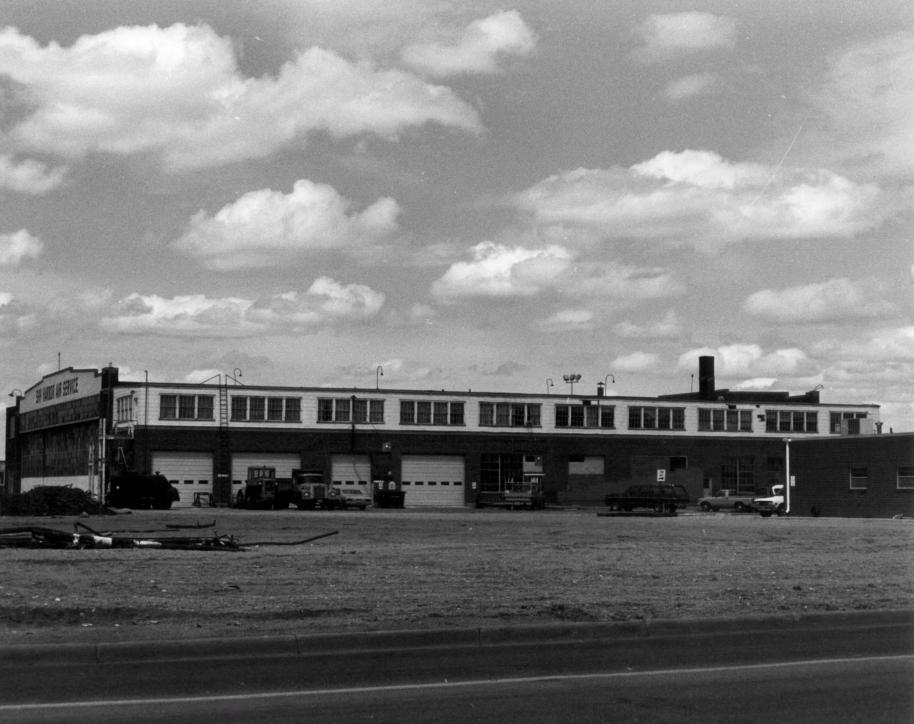

Hanger
Boeing/United Airlines
Cheyenne, Wyoming
Photographer: Maurey Plembeck
Date: 1982

Neg: Cheyenne Planning
Office
View is east

Fountain and terminal
Boeing/United Airlines
Cheyenne, Wyoming
Photographer: Maurey Plembeck
Neg: Cheyenne Planning

Neg: Cheyenne Planning Office View is southwest

Hanger Boeing/United Airlines Cheyenne, Wyoming Photographer: Maurey Plembeck Date: 1982

Neg: Cheyenne Planning Office View is northeast