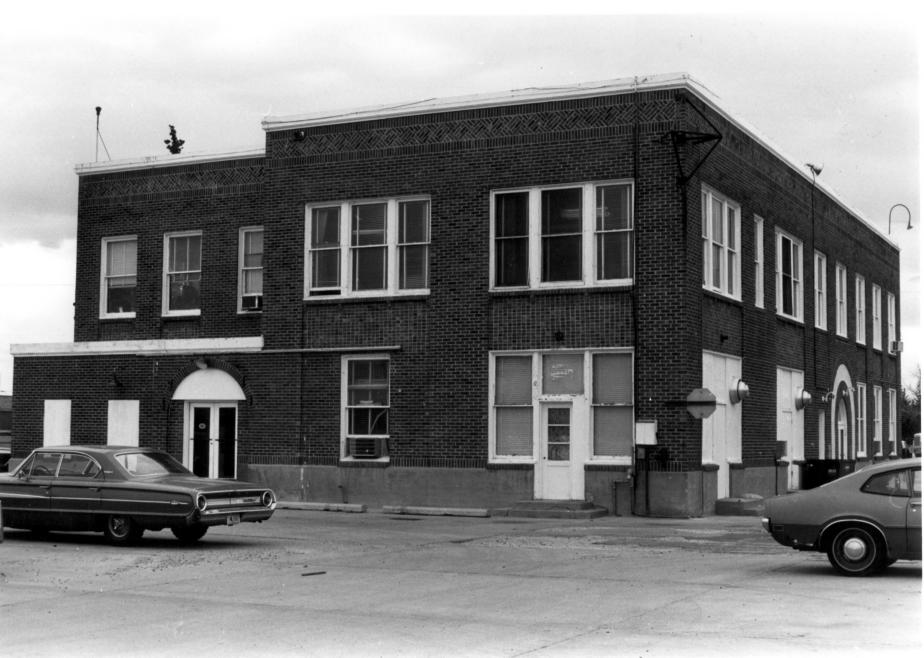

Neg: Cheyenne, Planning Office view is north

Fountain, Terminal, Hangar Boeing/United Airlines Cheyenne, Wyoming Photographer: Maurey Plembeck DAte: 1982

Neg: Cheyenne Planning Office View is north

Terminal, rear facade Boeing/United Airlines Cheyenne, Wyoming Phtographer: Maurey Plembeck Date: 1982

Neg: Cheyenne Planning Office View is southwest

Hanger Boeing/United Airlines Cheyenne, Wyoming Photographer: Maurey Plembeck Date: 1982

Neg: Cheyenne Planning Office View is northeast