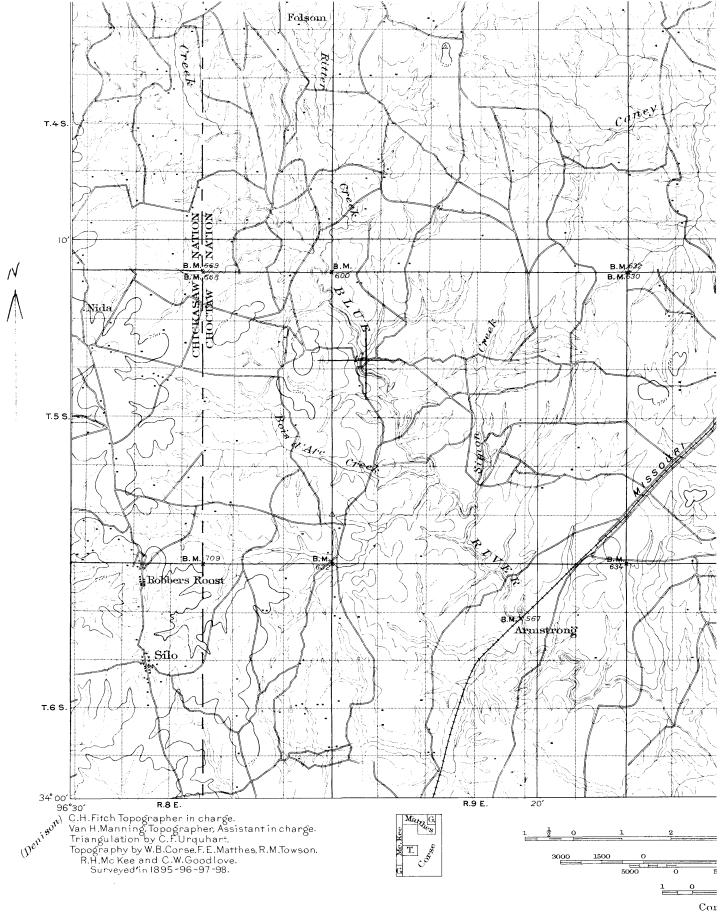

| 3. MAP REFERENCE                               |      |
|              | SOURCE:                                        |      |
|              | U. S. G. S. Atoka Quadrangle                   |      |
| ш            | scale: 30' Series - 1:125,000 m DEC 28 1971    |      |
| ш            | DATE: 1898                                     |      |
|              | 4. REQUIREMENTS NATION A                       |      |
| S            | TO BE INCLUDED ON ALL MAPS                     | ,    |
|              | 1. Property broundaries where required.        |      |
|              | 2. North arrow.                                |      |
|              | 3. Latitude and longitude reference.           |      |
|              |                                                |      |