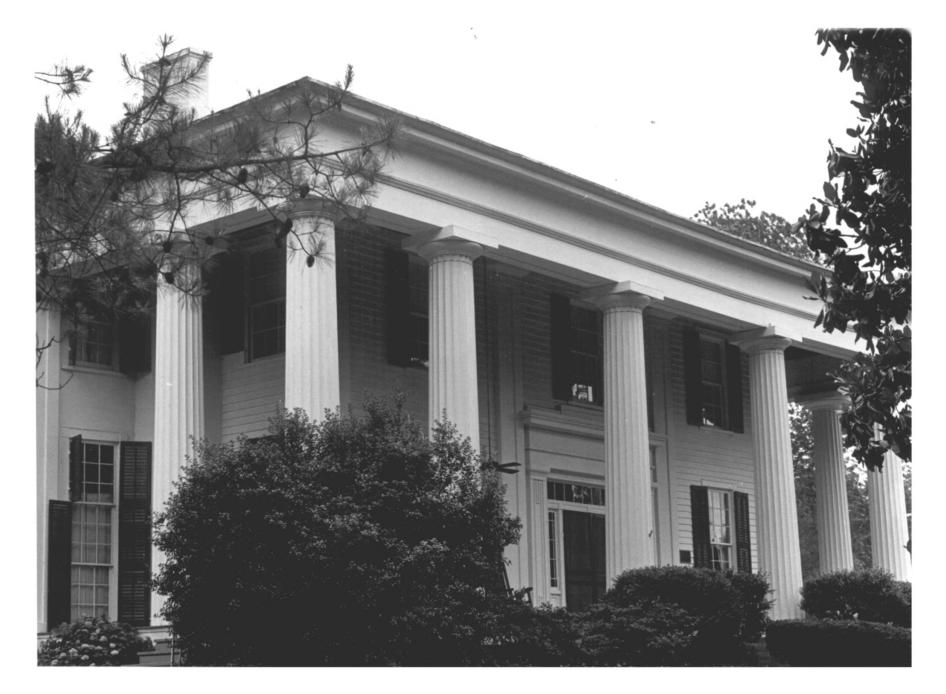

Photo No. 1 - Reuben Davis House Sunset Hill Aberdeen, Monroe County, Mississippi Jack A. Gold March, 1978 Mississippi Department of Archives and History North (facade) elevation; view to the southwest.