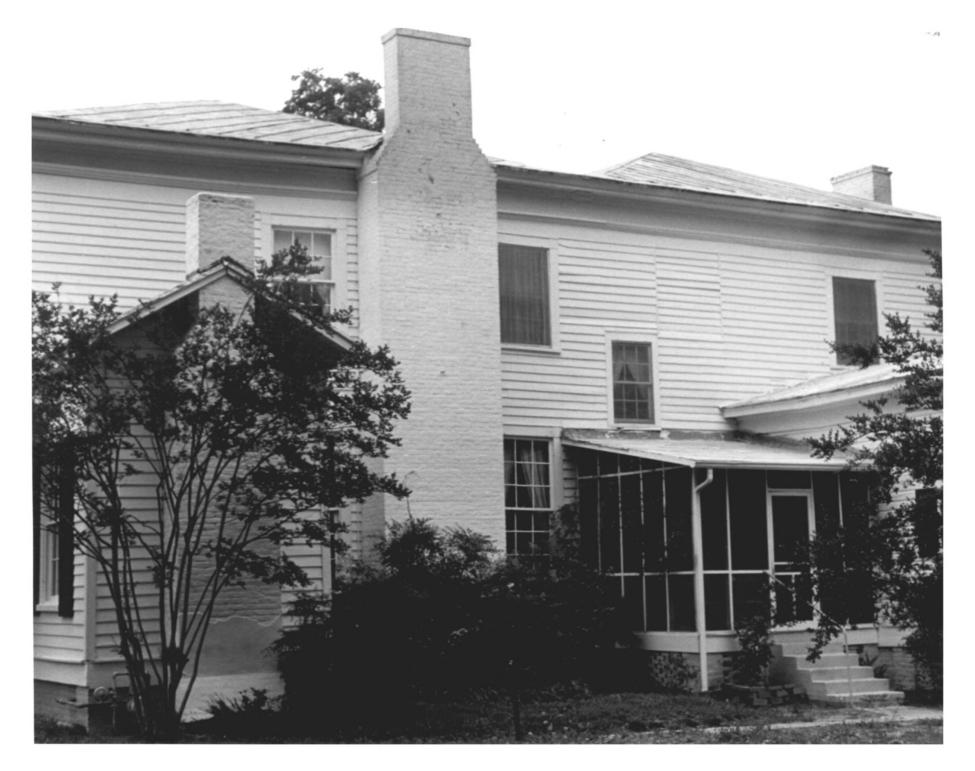

NOV 1 6 1978 JUL 1 7 1978

Photo No. 2 - Reuben Davis House Sunset Hill Aberdeen, Monroe County, Mississippi Jack A. Gold March, 1978 Mississippi Department of Archives and History South (rear) elevation; view to the north. NOV 1 6 1978 HUL 1 7 1978