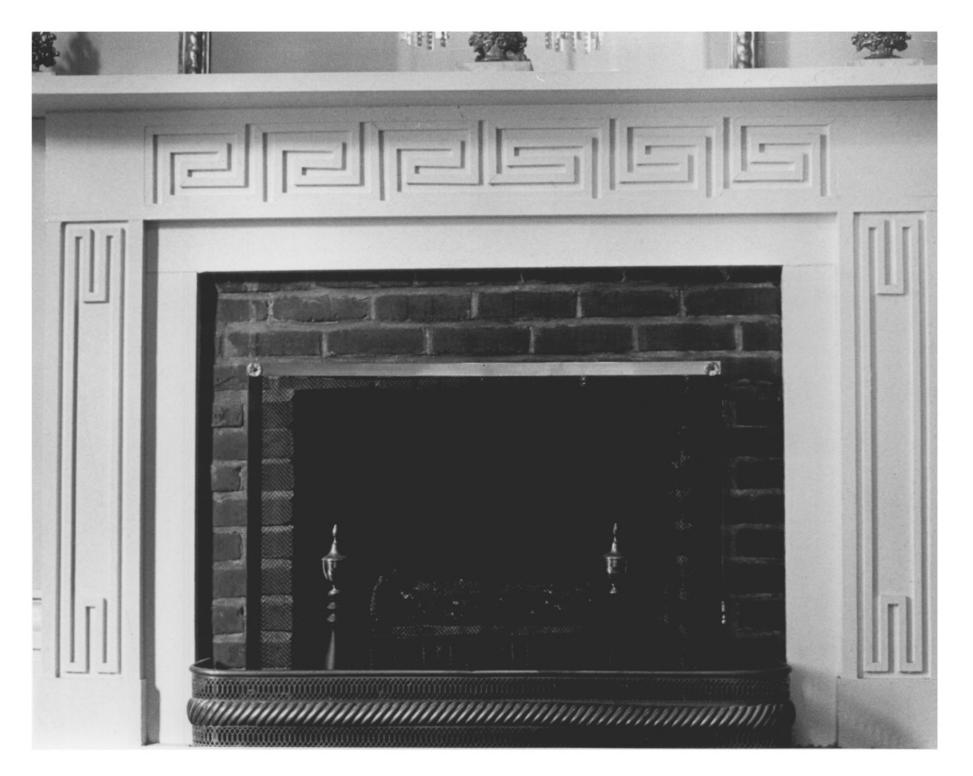

## .IUL 1 7 1978

Photo No. 4 - Reuben Davis House Sunset Hill Aberdeen, Monroe County, Mississippi Jack A. Gold March, 1978 Mississippi Department of Archives and History Chimney piece, southeast parlor (east wall).