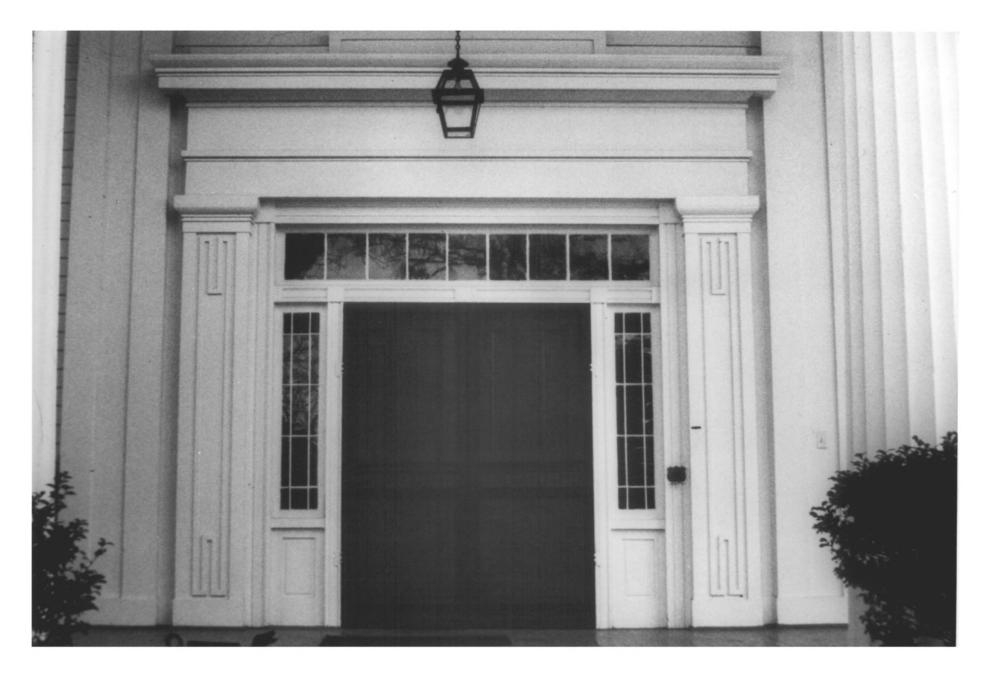

Photo No. 3 - Reuben Davis House Sunset Hill Aberdeen, Monroe County, Mississippi Jack A. Gold March, 1978 Mississippi Department of Archives and History Asher Benjamin-inspired frontispiece entrance; north (facade) elevation. NOV 1 6 1978