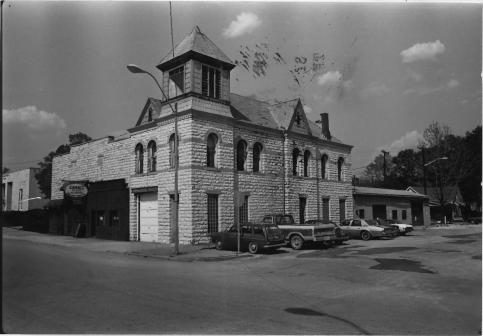

Spencer Town Hall & Fire Station Spencer, Indiana Photographer: Thomas Douglas Photo date: Summer 1980 Neg. location: Elmer Lyon West & South facades Camera facing northwest Photo #1 of 4

ATTORNEY AT LAW
SPENCER, INDIANA 47460
THE TO SEED SEED

Spencer Town Hall & Fire Station Spencer, Indiana Photographer: Thomas Douglas

Photo Date: Summer 1980
Neg. loc.: Elmer Lyon
West & South facades
Camera facing northwest
Photo #2 of 4

Spencer Town Hall & Fire Station Spencer, Indiana

Photographer: Thomas Douglas

Photo date: Summer 1980 Neg. loc.: Elmer Lyon

South facade, camera facing north

Photo #3 of 4

ELMER E. LYON ATTORNEY AT LAW P. O. BOX 132 SPENCER, INDIANA 47460 TM. NO: (812) 829-2855