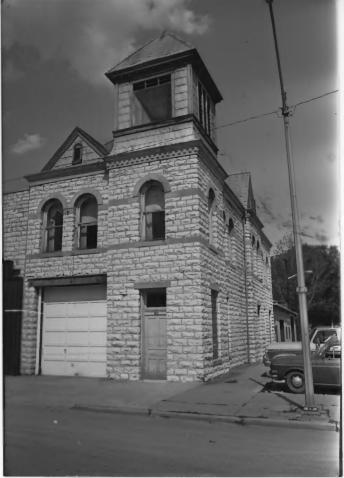

Spencer Town Hall & Fire Station Spencer, Indiana Photographer: Thomas Douglas

Photo Date: Summer 1980
Neg. loc.: Elmer Lyon
West & South facades
Camera facing northwest
Photo #2 of 4

Spencer Town Hall & Fire Station Spencer, Indiana