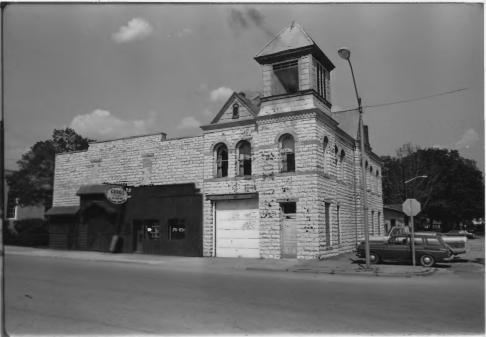

Spencer Town Hall & Fire Station Spencer, Indiana Photographer: Thomas Douglas Photo date: Summer 1980 Neg. location: Elmer Lyon West & South facades Camera facing northwest Photo #1 of 4

ATTORNEY AT LAW
SPENCER, INDIANA 47460
THE TO SEED SEED