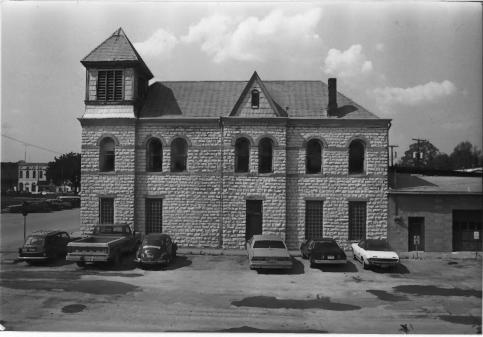

Spencer Town Hall & Fire Station Spencer, Indiana Photographer: Thomas Douglas Photo date: Summer 1980 Neg. loc: Elmer Lyon Second floor hall and staircase Photo #4 of 4

ELMER E. LYON
ATTORNEY AT LAW
P. O. BOX 132
SPENCER, INDIANA 47460
TEL. NO: (812) 829-2855

Photograph #4 - Photographer is facing Northeast. A view of the entire West wall, South wall and concrete garage and building immediately North.

ELMER E. LYON
ATTORNEY AT LAW
P. O. BOX 132
SPENCER, INDIANA 47460
TEL. NO: (812) 829-2855