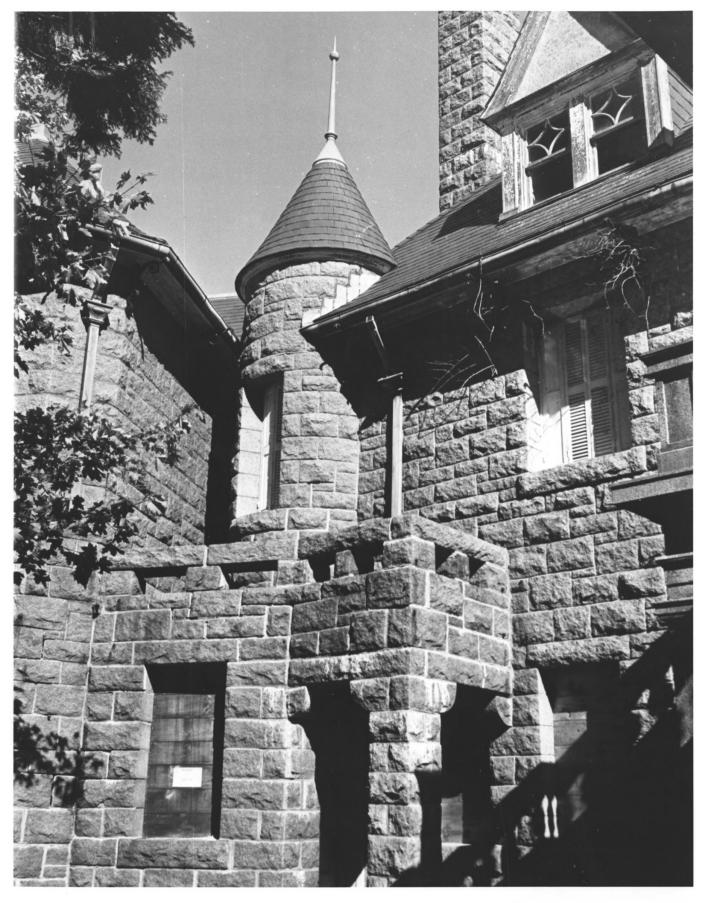

| orm No.<br>7/72) | 0-301 UNITED STATES DEPARTMENT OF THE INTERIOR<br>NATIONAL PARK SERVICE                             |                                                                  | state<br>Maine          |                |                                       |  |
|------------------|-----------------------------------------------------------------------------------------------------|------------------------------------------------------------------|-------------------------|----------------|---------------------------------------|--|
|                  | NATIO                                                                                               | NATIONAL REGISTER OF HISTORIC PLACES<br>PROPERTY PHOTOGRAPH FORM |                         | Hancock        | COUNTY<br>Hancock<br>FOR NPS USE ONLY |  |
|                  | DDC                                                                                                 |                                                                  |                         |                |                                       |  |
|                  | PROPERTI PHOTOGRAPH FORM                                                                            |                                                                  |                         |                |                                       |  |
| n                | (Type all                                                                                           | entries - attach to or e                                         | nclose with photograph) | ) ENTRY NUMBER | DAT                                   |  |
| z <u>1.</u>      | NAME The Tur                                                                                        | rets                                                             |                         |                |                                       |  |
| <b>&gt;</b>      | COMMON:                                                                                             |                                                                  |                         |                |                                       |  |
|                  | AND/OR HISTORIC:                                                                                    |                                                                  |                         |                |                                       |  |
| - 2.             | LOCATION                                                                                            |                                                                  |                         |                |                                       |  |
|                  | street and number:<br>Eden Street                                                                   |                                                                  |                         |                |                                       |  |
| -                |                                                                                                     |                                                                  |                         |                |                                       |  |
| -                | CITY OR TOWN:                                                                                       |                                                                  |                         |                |                                       |  |
|                  | CITY OR TOWN:                                                                                       |                                                                  |                         |                |                                       |  |
|                  | CITY OR TOWN:<br>Bar Har                                                                            | bor,                                                             |                         | ·              |                                       |  |
|                  |                                                                                                     | bor,                                                             | CODE                    | Y: ·           | co                                    |  |
| Ľ,               | Bar Har                                                                                             | bor,                                                             | CODE COUNTY             | Hancock        |                                       |  |
| -                | Bar Har                                                                                             |                                                                  |                         |                |                                       |  |
|                  | Bar Har<br>STATE:<br>Maine                                                                          |                                                                  | 23                      |                |                                       |  |
|                  | Bar Har<br>STATE:<br>Maine<br>PHOTO REFERENC                                                        | E                                                                | 23                      |                |                                       |  |
|                  | Bar Har<br>STATE:<br>Maine<br>PHOTO REFERENC<br>PHOTO CREDIT:                                       | E<br>Earle G. Shet<br>9/11/74                                    | 23                      | Hancock        |                                       |  |
|                  | Bar Har<br>STATE:<br>Maine<br>PHOTO REFERENC<br>PHOTO CREDIT:<br>DATE OF PHOTO:<br>NEGATIVE FILED A | E<br>Earle G. Shet<br>9/11/74                                    | 23<br>tleworth, Jr.     | Hancock        |                                       |  |
| —<br>Ш           | Bar Har<br>STATE:<br>Maine<br>PHOTO REFERENC<br>PHOTO CREDIT:<br>DATE OF PHOTO:                     | E<br>Earle G. Shet<br>9/11/74<br>T: Maine Histori                | 23<br>tleworth, Jr.     | Hancock        |                                       |  |