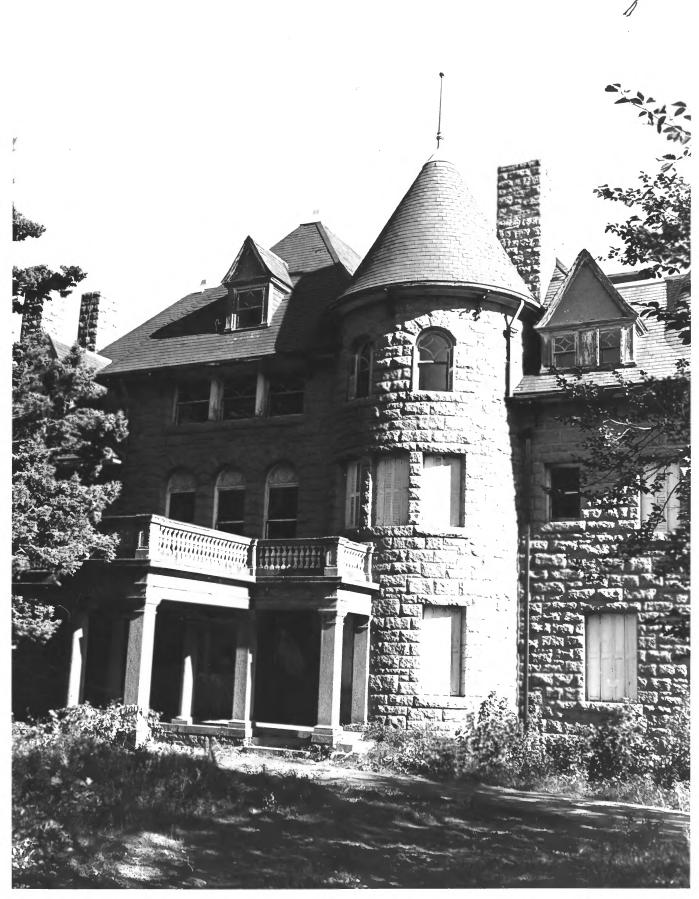

| Form No.<br>(7/72) | 10-3010 UNITED STATES DEPARTMENT OF THE INTERIOR<br>NATIONAL PARK SERVICE |                               |                      | STATE<br>Maine       |      |  |
|--------------------|---------------------------------------------------------------------------|-------------------------------|----------------------|----------------------|------|--|
|                    |                                                                           | NATIONAL REGISTER O           |                      | COUNTY<br>Hancock    |      |  |
|                    |                                                                           | PROPERTY PHOTOG               | FOR NPS USE ONLY     |                      |      |  |
| S                  | (Type all entries - attach to or enclose with photograph)                 |                               |                      | ENTRY NUMBER         | DATE |  |
| z I.               | NAME                                                                      |                               |                      | DEC 2 4 1974         |      |  |
| 0                  | COMMON:                                                                   | The Turrets                   |                      |                      |      |  |
|                    | AND/OR H                                                                  | ISTORIC:                      |                      |                      |      |  |
| ⊢ 2.               | LOCATIO                                                                   | 4                             |                      |                      |      |  |
| U                  | STREET A                                                                  | ND NUMBER:                    |                      |                      |      |  |
|                    |                                                                           | Eden Street                   |                      |                      |      |  |
|                    | CITY OR                                                                   | TOWN:                         |                      | •                    |      |  |
| R                  |                                                                           | Bar Harbor                    |                      |                      |      |  |
| F                  | STATE:                                                                    |                               | CODE COUNTY:         |                      | CODE |  |
| S                  |                                                                           | Maine                         | 23                   | Hancoek              | 009  |  |
| z 3.               | PHOTO RI                                                                  | FERENCE                       |                      |                      |      |  |
|                    |                                                                           | Earle Shettlewor              | th, Jr.              |                      | a    |  |
| s                  | DATE OF                                                                   | рното: 10/22/74               |                      |                      | K)   |  |
| ш                  | NEGATIV                                                                   | EFILEDAT:<br>Maine Historic F | reservation Commissi | pn RECEIVED          | F5   |  |
|                    | DENTIFI                                                                   | CATION                        |                      | NOV 11 1974          |      |  |
| -                  | DESCRIE                                                                   | E VIEW, DIRECTION, ETC.       |                      |                      | -1   |  |
| 1<br>1             |                                                                           | The Turrets from              | the southwest.       | NATIONAL<br>REGISTER | Fi   |  |
|                    |                                                                           |                               |                      | ) गाराष              |      |  |