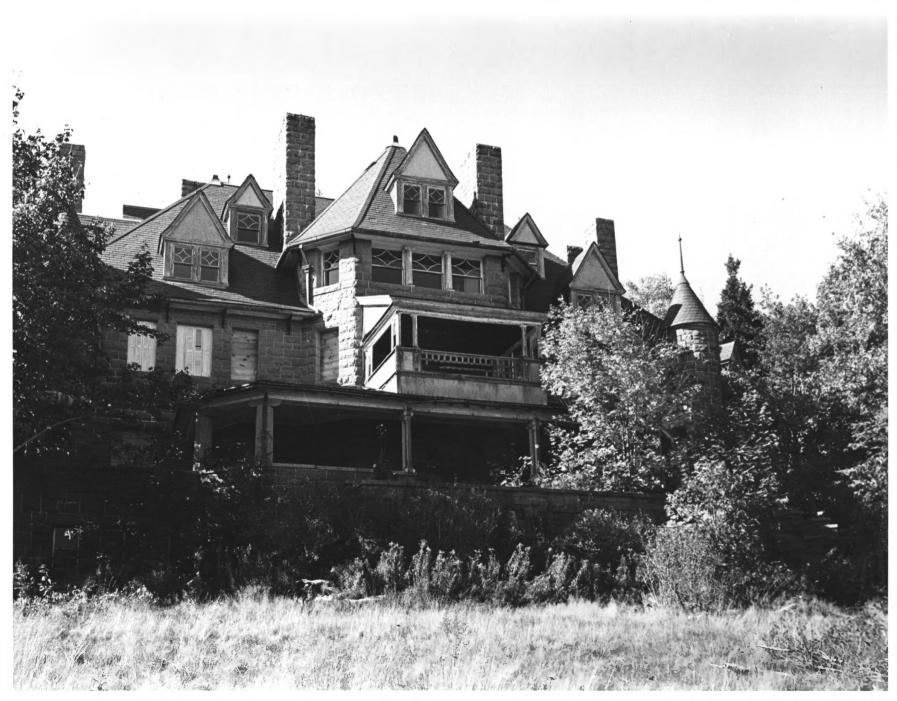

| Form<br>(7/72) | No. 10-301a<br>)                       | -301a UNITED STATES DEPARTMENT OF THE INTERIOR<br>NATIONAL PARK SERVICE<br>NATIONAL REGISTER OF HISTORIC PLACES |                        | STATE<br>Maine<br>COUNTY<br>Hancock |             |
|----------------|----------------------------------------|-----------------------------------------------------------------------------------------------------------------|------------------------|-------------------------------------|-------------|
|                |                                        | c PROPERTY PHOTOGRAPH FO                                                                                        | RM                     | FOR NPS USE O                       |             |
| S              |                                        | (Type all entries - attach to or enclose w                                                                      | vith photograph)       | ENTRY NUMBER                        | DATE        |
| Z              | 1. NAME                                | The Turrets                                                                                                     |                        |                                     |             |
| 0              | сомм                                   |                                                                                                                 |                        |                                     |             |
| _              | AND/                                   | OR HISTORIC:                                                                                                    |                        |                                     |             |
| F              | 2. LOCA                                |                                                                                                                 |                        |                                     |             |
| U              | STRE                                   | ET AND NUMBER:                                                                                                  |                        |                                     |             |
|                | CLTY                                   | Eden Street                                                                                                     |                        |                                     |             |
| R              | CITI                                   | Bar Harbor,                                                                                                     |                        |                                     |             |
| H              | STAT                                   |                                                                                                                 | CODE COUNTY:           |                                     | CODE        |
| Ś              |                                        | Maine                                                                                                           | 23                     | Hancock                             | 009         |
| z              | 3. PHOT                                | O REFERENCE                                                                                                     |                        |                                     |             |
| _              | рнот                                   | O CREDIT: Earle G. Shettlewort                                                                                  | h, Jr.                 | TIFILI                              |             |
|                | DATE                                   | о рното: 9/11/74                                                                                                |                        | 0                                   |             |
| ш              | NEGA                                   | TIVE FILED AT: Maine Historic Prese                                                                             | rvation Commis         | ssion                               | Fred 1      |
| ш              |                                        | TICICATION                                                                                                      |                        | RECEIVE                             | DE          |
| S              | 10000000000000000000000000000000000000 | TIFICATION<br>CRIBE VIEW, DIRECTION, ETC.                                                                       |                        | DEC                                 | E           |
|                |                                        |                                                                                                                 |                        | DEC 31 1                            | 974 🔊 🦳     |
|                |                                        | General view - east (ocean) sid                                                                                 | INATIONAL<br>IREGISTER |                                     |             |
|                | L                                      | · · · · · · · · · · · · · · · · · · ·                                                                           |                        | GITT                                | INT: 154-72 |