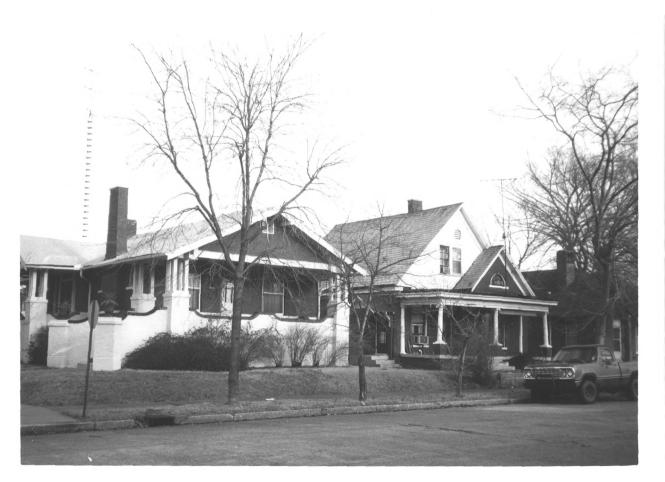

Photo No. 7 Northside of Jefferson Street between 16th and 17th streets. Taken in a northwest direction.

Photo No. 8 Southside of Jefferson St. between 16th and 17th streets. Taken in a southeast direction.