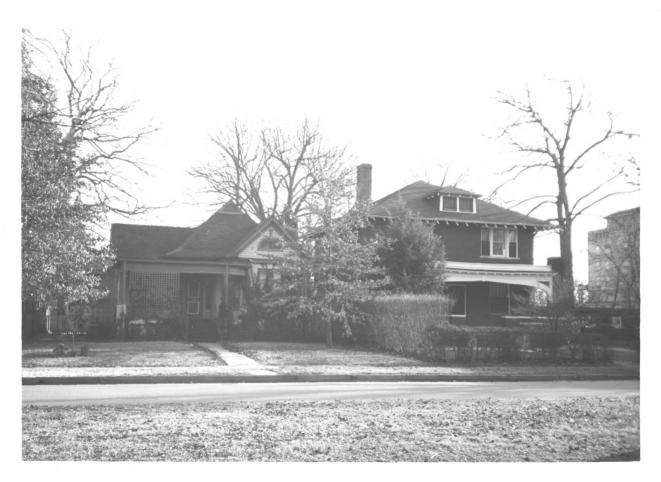

Photo Nó. 5 Northside of Jefferson St. between 15th and 16th streets. Taken in a northwest direction

Photo No. 6 Southside of Jefferson St. Between 15th and 16th streets. Taken in a southwest direction.

Photo No. 7 Northside of Jefferson Street between 16th and 17th streets. Taken in a northwest direction.

Photo No. 8 Southside of Jefferson St. between 16th and 17th streets. Taken in a southeast direction.