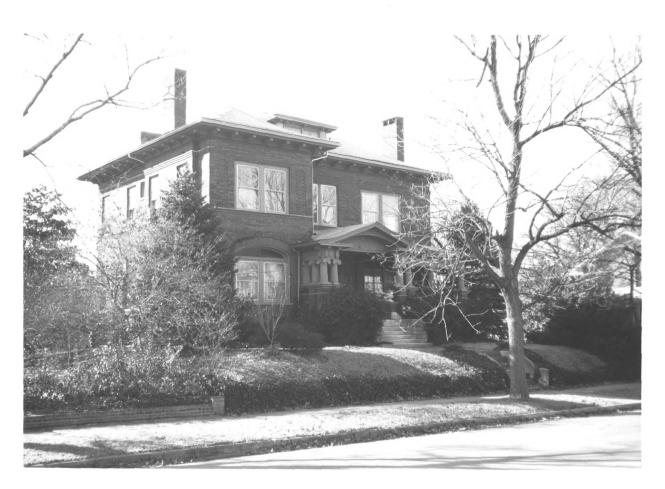

Photo No. 20 Westside of Fountain Ave. between Jefferson St. and Broadway. Taken in a northwest direction.

Photo No. 21 Westside of Fountain Ave. between Jefferson St. and Broadway. Taken in a northwest direction.