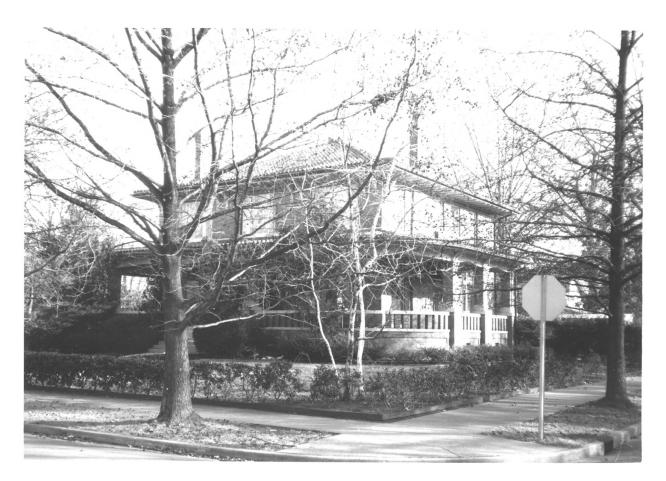

Photo No. 7 Northside of Jefferson Street between 16th and 17th streets. Taken in a northwest direction.

Photo No. 8 Southside of Jefferson St. between 16th and 17th streets. Taken in a southeast direction.