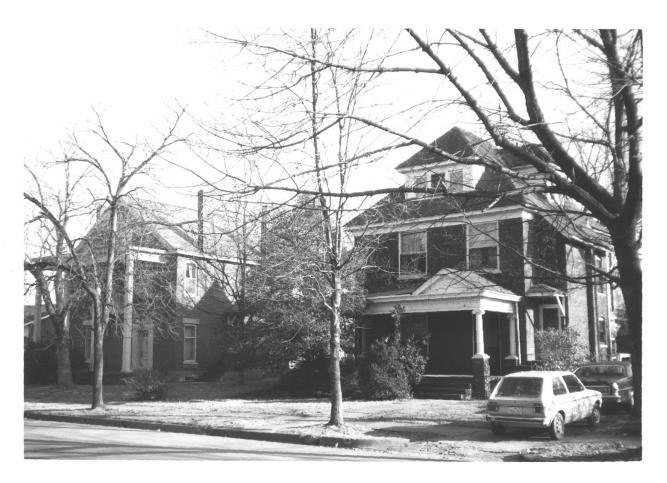

Photo Nó. 5 Northside of Jefferson St. between 15th and 16th streets. Taken in a northwest direction

Photo No. 6 Southside of Jefferson St. Between 15th and 16th streets. Taken in a southwest direction.