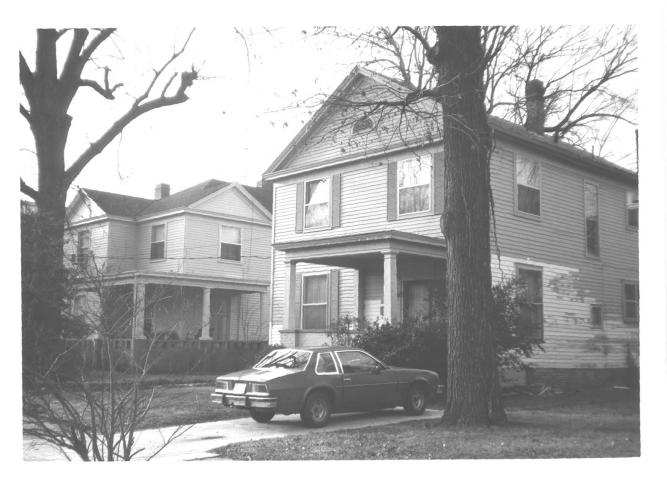

Photo No. 3 Northside of Jefferson St. Between 14th and 15th streets. Taken in a northwest direction.

Photo No. 4 Northside of Jefferson St. between 15th and 16th streets. Taken in a northwest direction