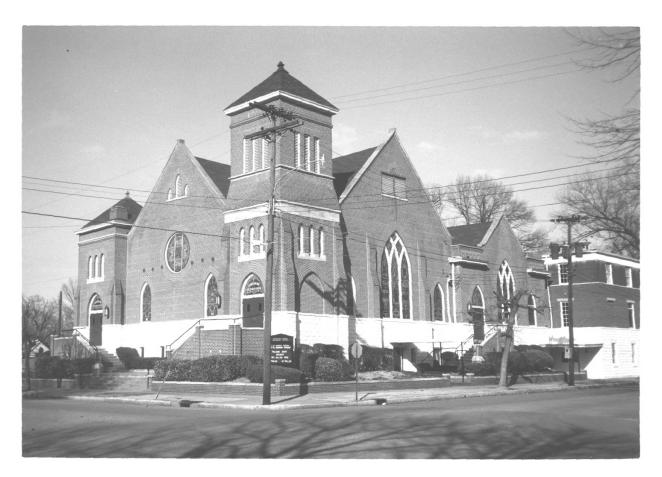

Photo No. 15 Fountain Ave. Meth. Church Eastside of Fountain Ave. Between Monroe and Madison. Taken in a northeast direction

Photo No. 16
Westside of Fountain Ave. Between
Monroe and Madison. Taken in a northwest
direction.