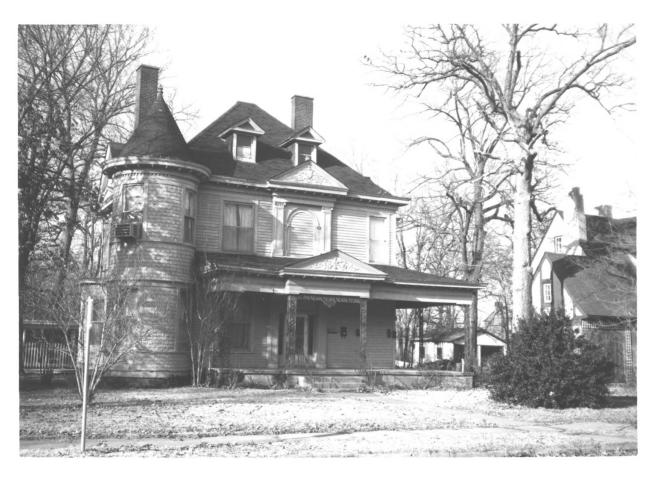

Photo No. 28 Carson House Southside of Jefferson St. between 19th and 20th streets. Taken in a southeast direction.

Photo NO. 29 Northside of Jefferson St. between 19th and 20th streets. Taken in a northeast direction.