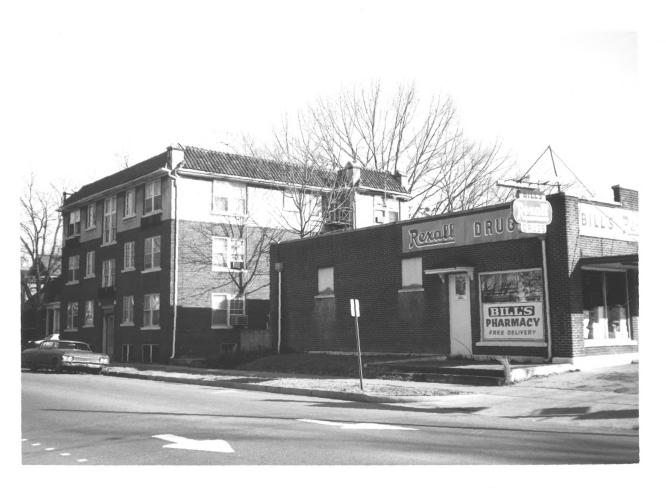

Photo No. 56 Katterjohn Building Northside of Broadway between 16th and 14th streets. Taken in a northeast direction.

Photo No. 57 Northside of Broadway between 16th and 14th streets. Taken in a northeast dir.