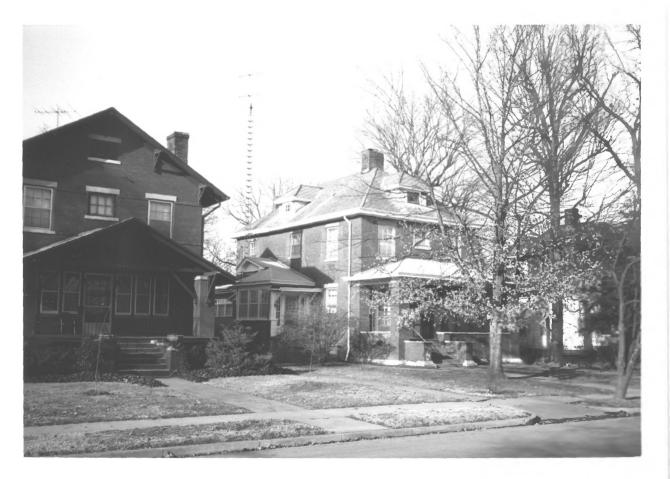

Photo No. 7 Northside of Jefferson Street between 16th and 17th streets. Taken in a northwest direction.

Photo No. 8 Southside of Jefferson St. between 16th and 17th streets. Taken in a southeast direction.

Photo No. 9 Northside of Jefferson St. between 16th and 17th streets. Taken in a northeast direction.

Photo No. 10 Southside of Jefferson Street between 16th and 17th streets. Taken in a southeast direction.