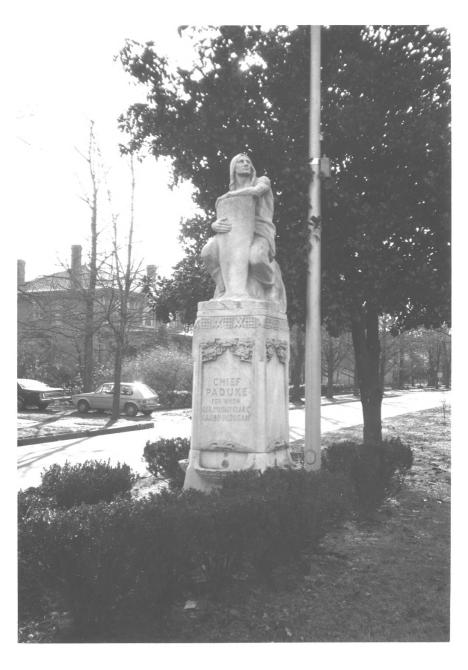

Photo No. 30 Statue of Chief Paduke, Located at Jefferson St. and 19th St. Taken from a western direction

Photo NO. 31 Southside of Jefferson St. between 20th and 21st streets. Taken in a southeast direction