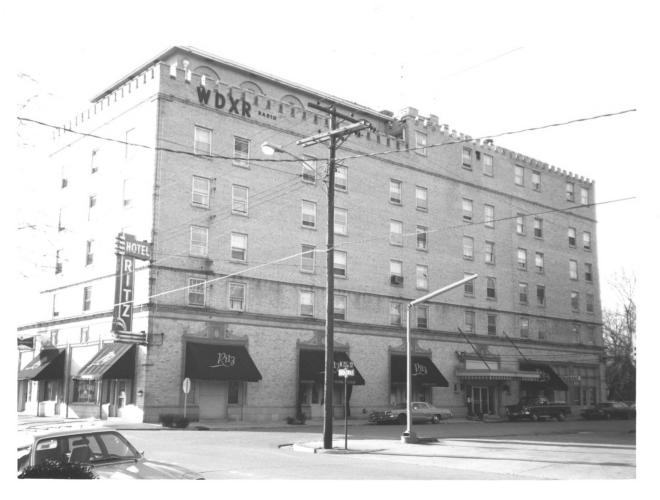

Photo No. 52 Monument to Alben Barkley, located at Jefferson St. and 28th St. Taken in a northeast direction.

Photo No. 53 Ritz Hotel
Northside of Broadway between 22nd and
23rd streets. Taken in a northwest direction.