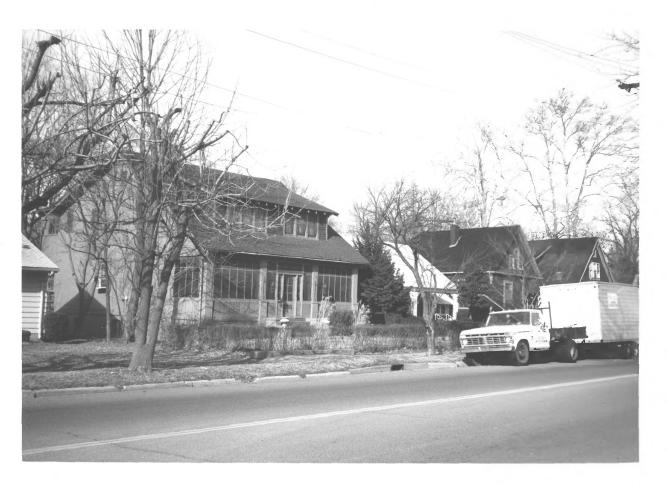

Photo No. 3 Northside of Jefferson St. Between 14th and 15th streets. Taken in a northwest direction.

Photo No. 4 Northside of Jefferson St. between 15th and 16th streets. Taken in a northwest direction