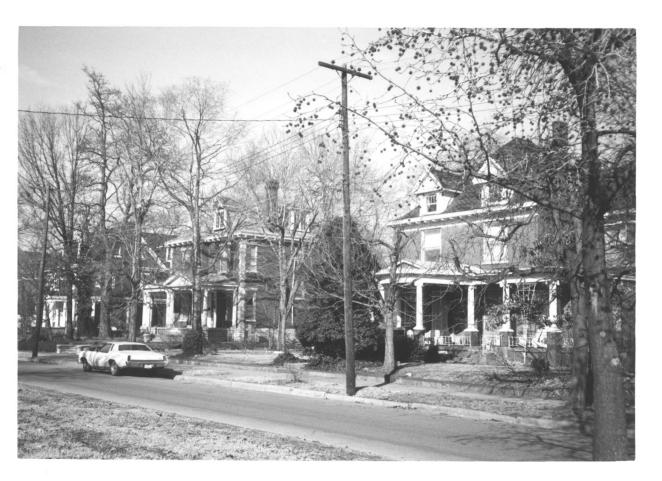

Photo No. 36 Judge Reed House Northside of Jefferson St. between 21st and 22nd streets. Taken in a northeast direction.

Jefferson St.-Fountain Ave. District McCracken County, KY
Dick Holland, January 1982