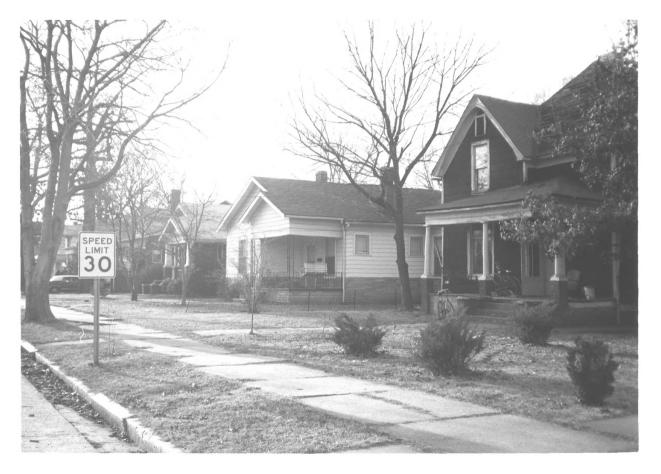

Photo No. 1 Northside of Jefferson St. between 14th and 15th streets. Taken in a northwest direction.

Photo No. 2 Southside of Jefferson St. between 14th and 15th streets. Taken in a southwest direction.