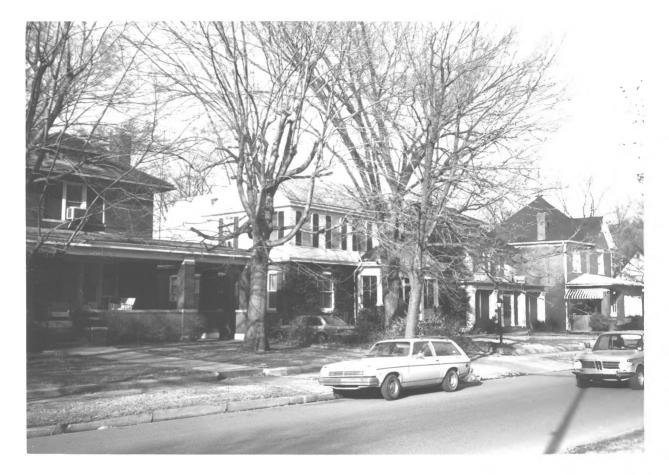

Photo No. 1 Northside of Jefferson St. between 14th and 15th streets. Taken in a northwest direction.

Photo No. 2 Southside of Jefferson St. between 14th and 15th streets. Taken in a southwest direction.

Photo No. 3 Northside of Jefferson St. Between 14th and 15th streets. Taken in a northwest direction.

Photo No. 4 Northside of Jefferson St. between 15th and 16th streets. Taken in a northwest direction