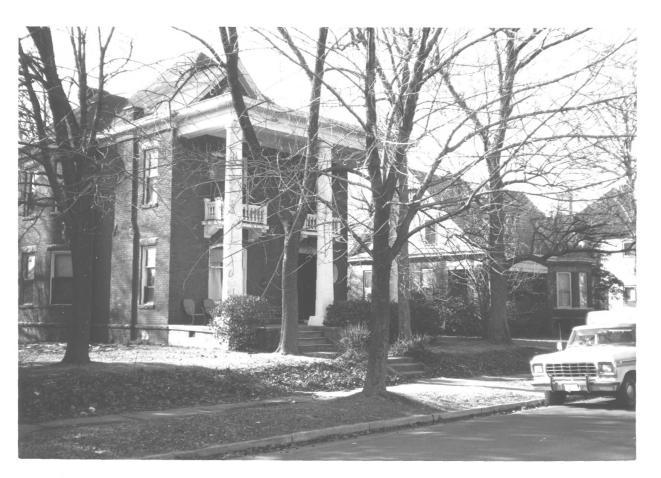

Photo No. 1 Northside of Jefferson St. between 14th and 15th streets. Taken in a northwest direction.

Photo No. 2 Southside of Jefferson St. between 14th and 15th streets. Taken in a southwest direction.