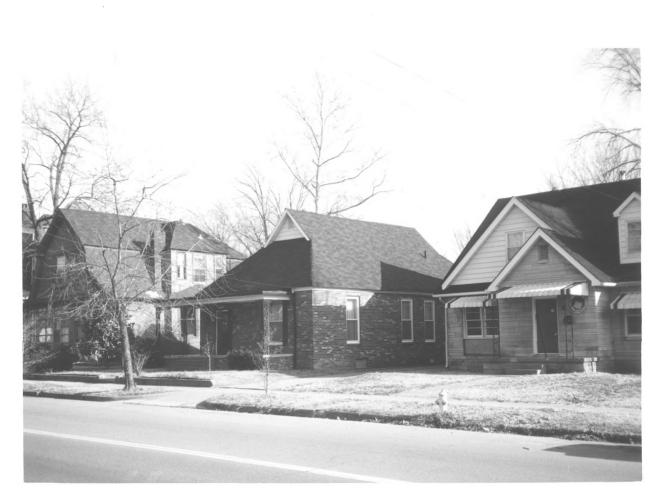

Photo No. 7 Northside of Jefferson Street between 16th and 17th streets. Taken in a northwest direction.

Photo No. 8 Southside of Jefferson St. between 16th and 17th streets. Taken in a southeast direction.