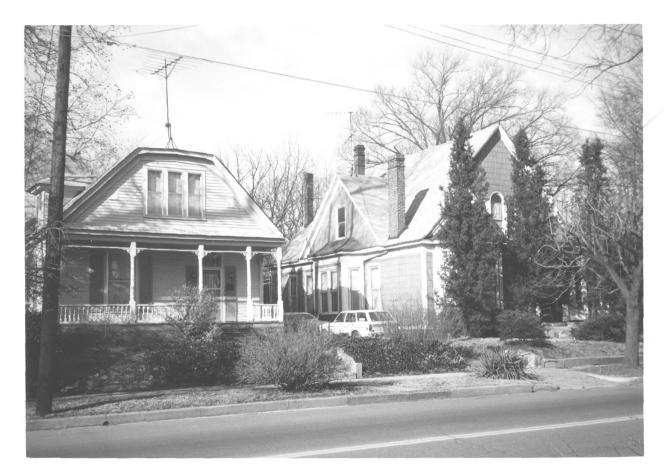

Photo No. 3 Northside of Jefferson St. Between 14th and 15th streets. Taken in a northwest direction.

Photo No. 4 Northside of Jefferson St. between 15th and 16th streets. Taken in a northwest direction