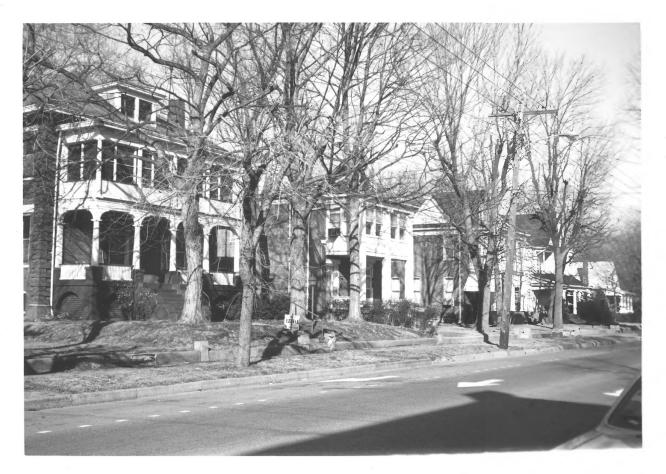

Photo No. 1 Northside of Jefferson St. between 14th and 15th streets. Taken in a northwest direction.

Photo No. 2 Southside of Jefferson St. between 14th and 15th streets. Taken in a southwest direction.