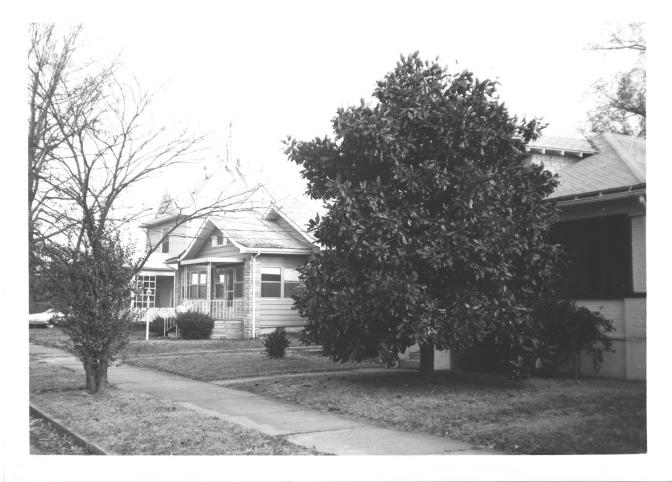

Photo Nó. 5 Northside of Jefferson St. between 15th and 16th streets. Taken in a northwest direction

Photo No. 6 Southside of Jefferson St. Between 15th and 16th streets. Taken in a southwest direction.