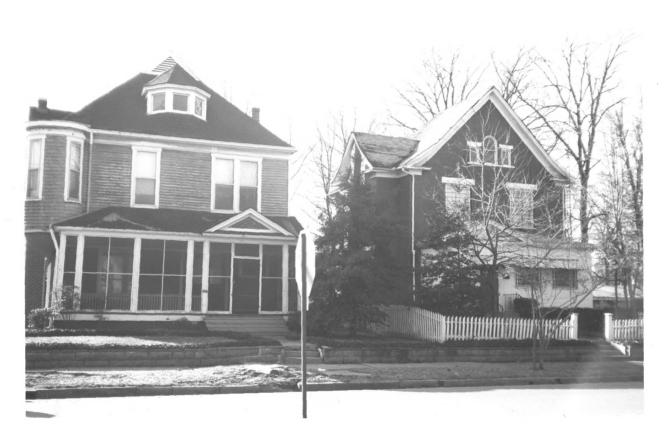

Photo No. 1 Northside of Jefferson St. between 14th and 15th streets. Taken in a northwest direction.

Photo No. 2 Southside of Jefferson St. between 14th and 15th streets. Taken in a southwest direction.