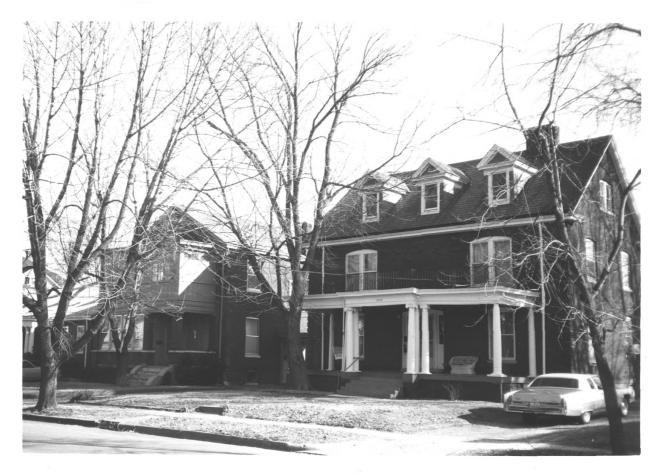

Photo No. 28 Carson House Southside of Jefferson St. between 19th and 20th streets. Taken in a southeast direction.

Photo NO. 29 Northside of Jefferson St. between 19th and 20th streets. Taken in a northeast direction.