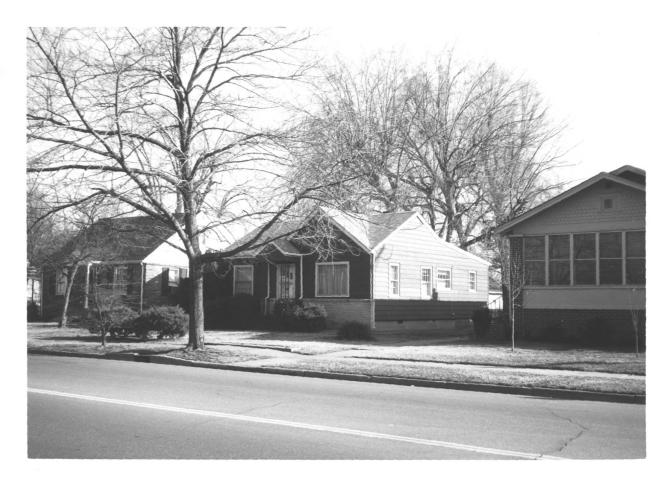

Photo No. 1 Northside of Jefferson St. between 14th and 15th streets. Taken in a northwest direction.

Photo No. 2 Southside of Jefferson St. between 14th and 15th streets. Taken in a southwest direction.