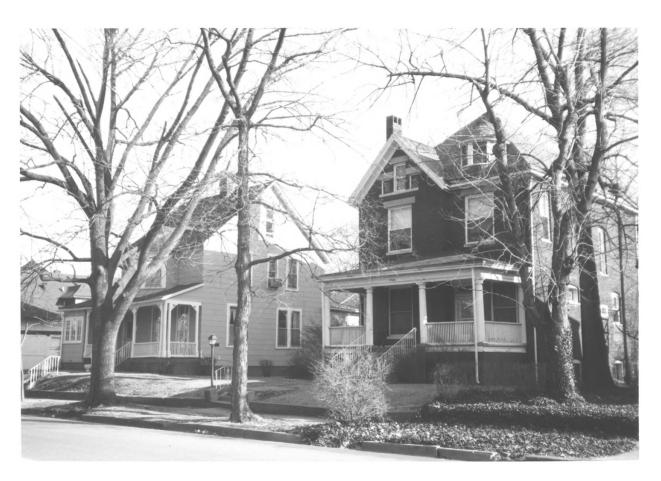

Photo Nó. 5 Northside of Jefferson St. between 15th and 16th streets. Taken in a northwest direction

Photo No. 6 Southside of Jefferson St. Between 15th and 16th streets. Taken in a southwest direction.