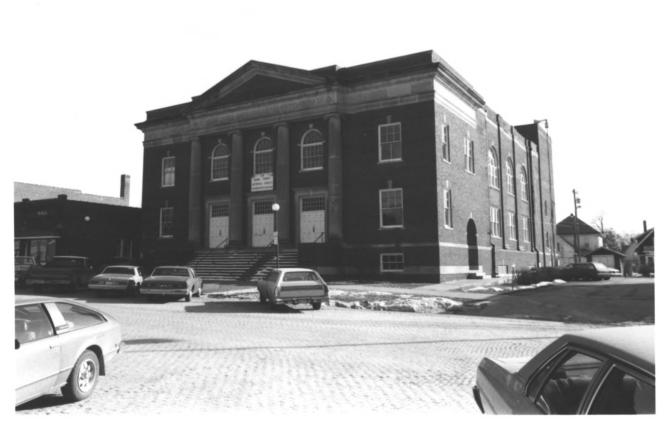

Hiawatha Memorial Auditorium Hiawatha, Brown County, Kansas View of facade from northwest January, 1985 Photo by Richard J. Cawthon Kansas State Historical Society

Photo 1 of 4

Hiawatha Memorial Auditorium Hiawatha, Brown County, Kansas Outer lobby, January, 1985 Photo by Richard J. Cawthon Kansas State Historical Society