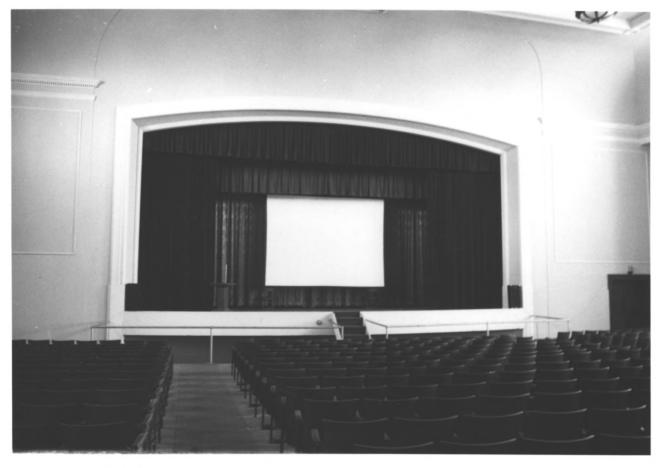

Photo 2 of 4

Hiawatha Memorial Auditorium Hiawatha, Brown County, Kansas Interior of auditorium, January, 1985 Photo by Richard J. Cawthon

Photo 3 of 4

Kansas State Historical Society

Hiawatha Memorial Auditorium Hiawatha, Brown County, Kansas View toward stage and proscenium Photo be Richard J. Cawthon Kansas State Historical Society Photo 4 of 4