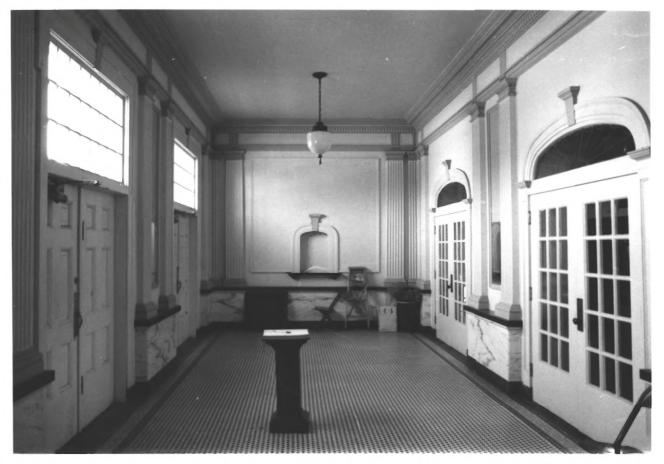

Hiawatha Memorial Auditorium Hiawatha, Brown County, Kansas View of facade from northwest January, 1985 Photo by Richard J. Cawthon Kansas State Historical Society

Photo 1 of 4

Hiawatha Memorial Auditorium Hiawatha, Brown County, Kansas Outer lobby, January, 1985 Photo by Richard J. Cawthon Kansas State Historical Society