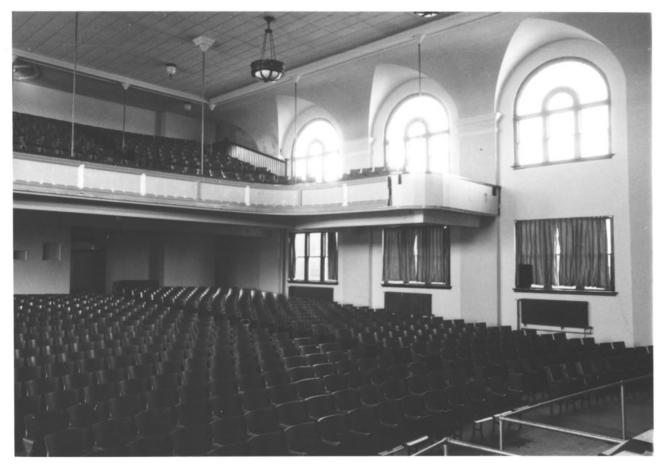

Photo 2 of 4

Hiawatha Memorial Auditorium Hiawatha, Brown County, Kansas Interior of auditorium, January, 1985 Photo by Richard J. Cawthon

Photo 3 of 4

Kansas State Historical Society

Hiawatha Memorial Auditorium Hiawatha, Brown County, Kansas View toward stage and proscenium Photo be Richard J. Cawthon Kansas State Historical Society Photo 4 of 4