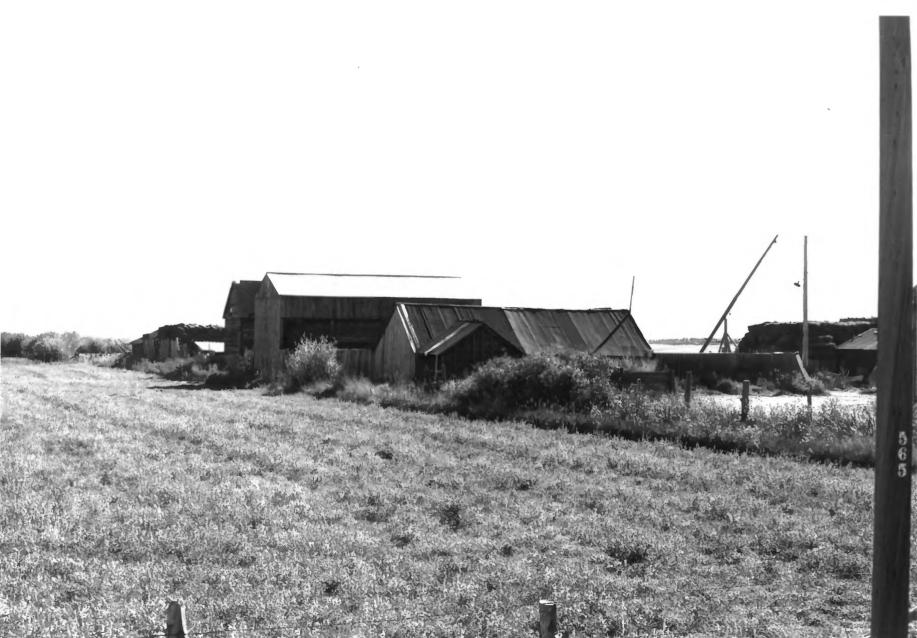

view from northwest

Photograph 1 of 2

Historic Resources of Paris (Partial Inventory:
Architecture)

John Sheiddiger outbuildings, site #9

Highway 89, South of Paris, Bear Lake County, Idaho

Photographer: Jennifer Eastman Attebery October, 1979

Negative on file at: Idaho State Historical Society Boise, Idaho

View from northwest

Photograph 2 of 2