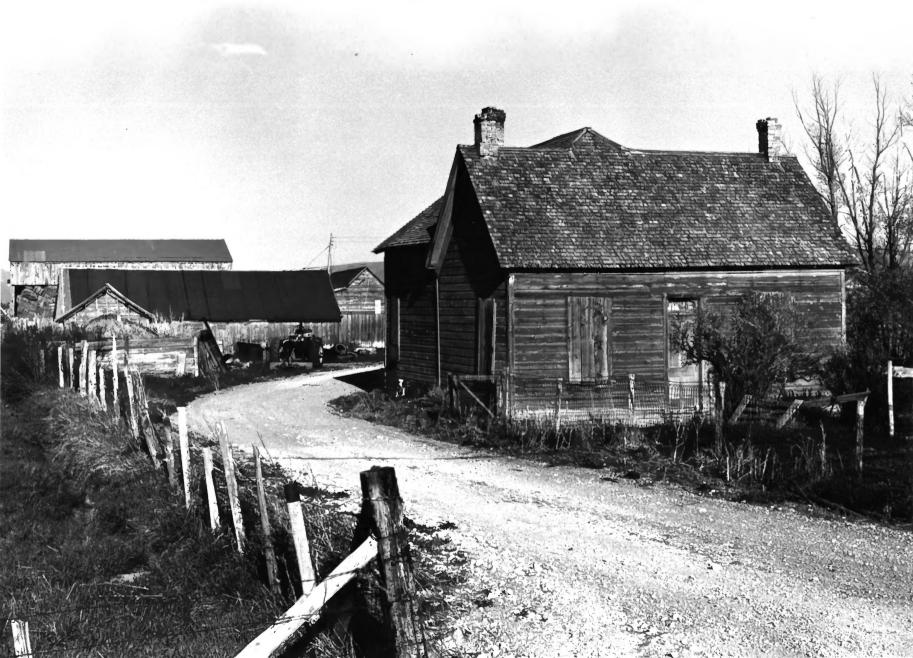

Historic Resources of Paris (Partial Inventory:
Architecture)
John Sheidigger house, site #9

Highway 89, South of Paris, Bear Lake County, Idaho

Photographer: Patricia Wright May, 1979

Negative on file at: Idaho State Historical Society Boise, Idaho

view from northwest

Photograph 1 of 2

Historic Resources of Paris (Partial Inventory:
Architecture)

John Sheiddiger outbuildings, site #9

Highway 89, South of Paris, Bear Lake County, Idaho

Photographer: Jennifer Eastman Attebery October, 1979