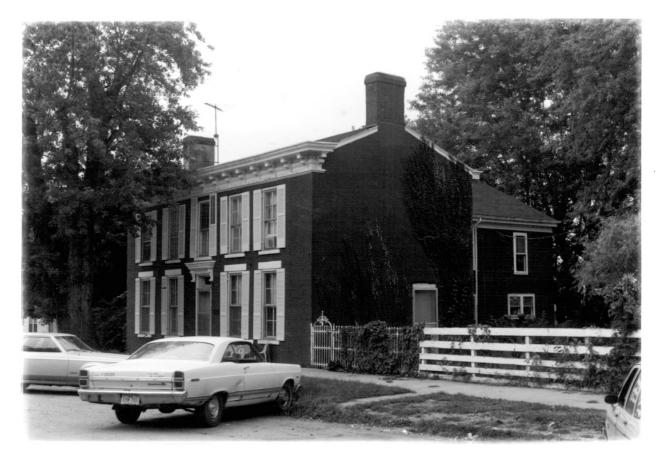

Photo 87 Peak House (Tm-B-15) Southeast view September 1982

Historic Resources of Trimble County, Kentucky William Gus Johnson Kentucky Heritage Council Frankfort, Kentucky

Photo 88 Peak House (Tm-B-15) Northeast view September 1982