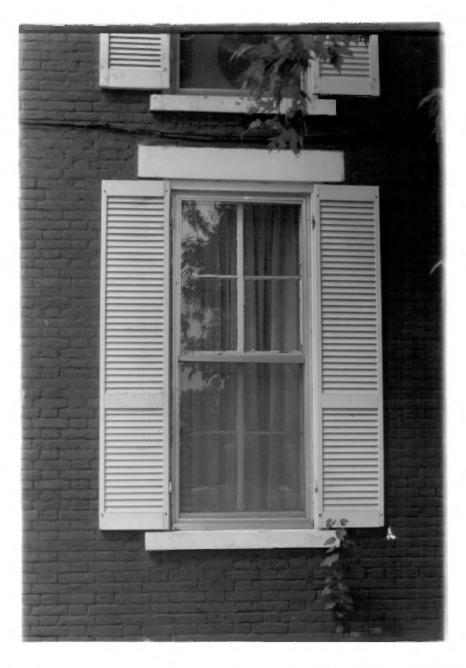

Historic Resources of Trimble County, Kentucky William Gus Johnson Kentucky Heritage Council Frankfort, Kentucky

Photo 89 Tm-B-15) Facade window-east view September 1982