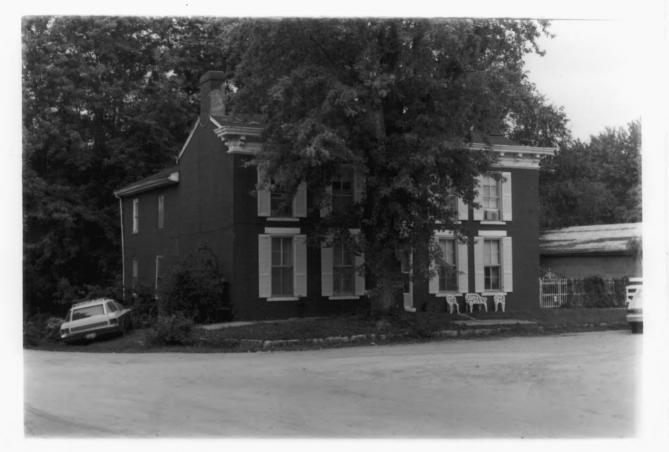

Photo 87 Peak House (Tm-B-15) Southeast view September 1982

Historic Resources of Trimble County, Kentucky William Gus Johnson Kentucky Heritage Council Frankfort, Kentucky

Photo 88 Peak House (Tm-B-15) Northeast view September 1982