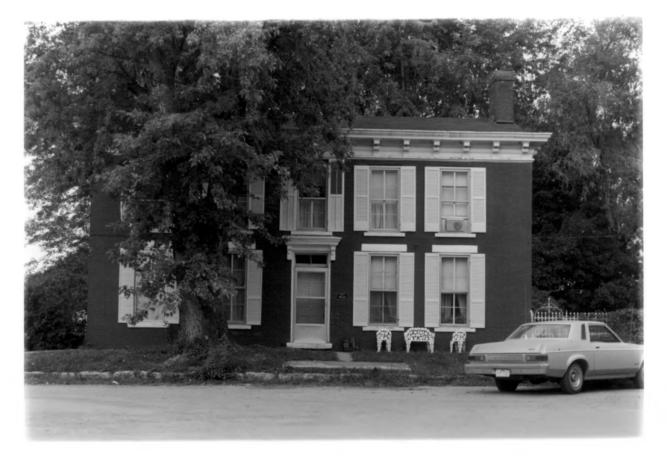

Historic Resources of Trimble County, Kentucky William Gus Johnson Kentucky Heritage Council Frankfort, Kentucky

Photo 86 Peak House (Tm-B-15) East view September 1982

HISTORIC Kesources of Trimble County, Kentucky William Gus Johnson Kentucky Heritage Council Frankfort, Kentucky