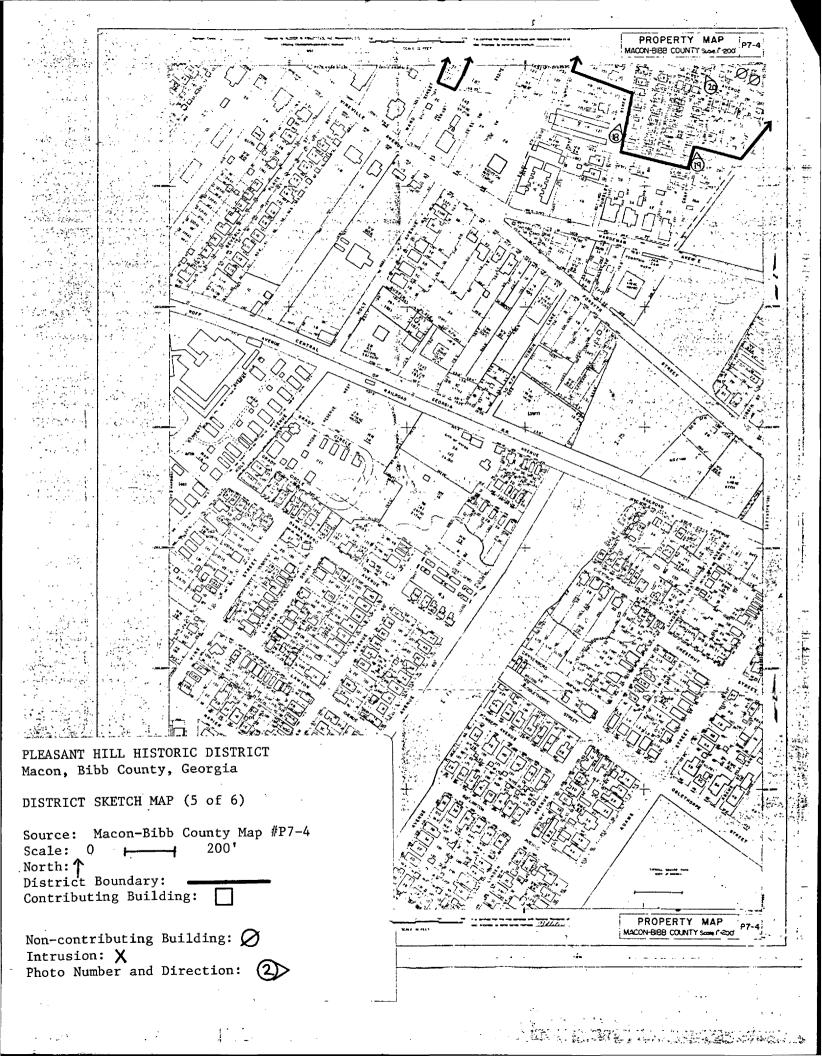

#### Describe the present and original (if known) physical appearance

**Description** 

Pleasant Hill Historic District is Macon's major historic black community. It is a densely developed late 19th—and early 20th—century residential neighborhood that is extremely intact for a historic black neighborhood. It is a discontiguous district located on two facing hillsides now bisected by Interstate—75 which, since the 1960s, has run north and south through the valley between them. Historically the valley was occupied by a stream, now channeled through the area in culverts. Streets in the district are laid out in a number of offset grid patterns which reflect the area's extremely hilly topography and its incremental development. They vary in size from wide avenues to narrow alleys and lanes. Lots in the district are predominantly small and rectangular. Houses with uniform setbacks sit close to the streets in the centers of these lots.

Houses date from the 1870s through the 1930s. They are predominantly one-story, wood-framed vernacular structures with simple front porches and little detailing. Shotguns, "saddlebag" types, "L"-shaped Victorian cottages, and square-planned structures with pyramidal roofs are most common. The most elaborate have simple Victorian, Neoclassical, and Craftsman style detailing primarily consisting of porch trim. Victorian houses have turned or sawn-work balustrades and friezes, and sometimes bay windows and gable ends trimed with brackets and/or decorative shingles. Neoclassical influences include Classical columns and, infrequently, symmetrically placed dormers. Craftsman influences consist of porches supported by heavy, square or tapered brick pillars. A few houses are two stories, and a few are finished with brick veneer. One group of shotguns and "L"-shaped houses built in 1924 are constructed of molded concrete block.

Scattered amidst the houses are a small number of commercial and institutional structures. The few commercial structures include one— and two-story wood-framed and brick buildings. One wood-framed store with a stepped parapet is attached to a simple Victorian house (photo 31) in a manner found frequently in historic black neighborhoods. There are two, two-story brick "corner" stores both with segmentally arched window openings, and with a corbeled cornice and stepped parapet respectively. Institutional buildings include a simple two-story, wood-framed Masonic Lodge now covered with siding (photo 24) and a small wood-framed church (photo 6). St. Peter Claver Church and School (photo 29), a complex of late-Victorian brick buildings with Romanesque and Gothic detailing are the most substantial institutional buildings remaining in the neighborhood. These were constructed beginning in 1912. A number of early 20th-century school buildings have been demolished or replaced by new non-historic schools.