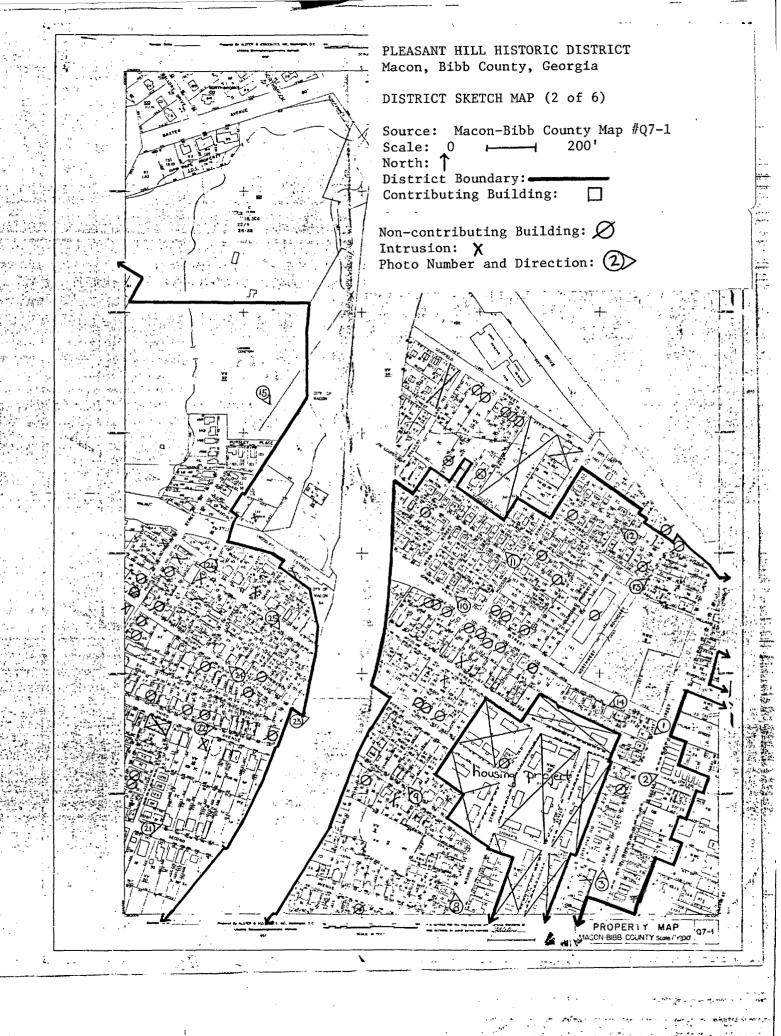

#### Describe the present and original (if known) physical appearance

**Description** 

Pleasant Hill Historic District is Macon's major historic black community. It is a densely developed late 19th—and early 20th—century residential neighborhood that is extremely intact for a historic black neighborhood. It is a discontiguous district located on two facing hillsides now bisected by Interstate—75 which, since the 1960s, has run north and south through the valley between them. Historically the valley was occupied by a stream, now channeled through the area in culverts. Streets in the district are laid out in a number of offset grid patterns which reflect the area's extremely hilly topography and its incremental development. They vary in size from wide avenues to narrow alleys and lanes. Lots in the district are predominantly small and rectangular. Houses with uniform setbacks sit close to the streets in the centers of these lots.

Landscaping in the district consists of modest plantings of grass, shrubs, hedges, and a few trees in the very small front yards. Large shade trees are frequently found behind the houses. Retaining walls and steps constructed of a variety of materials including brick, stone, poured concrete, and concrete block are common in the district to accommodate the very hilly terrain. Linwood Cemetery (photo 15), containing more