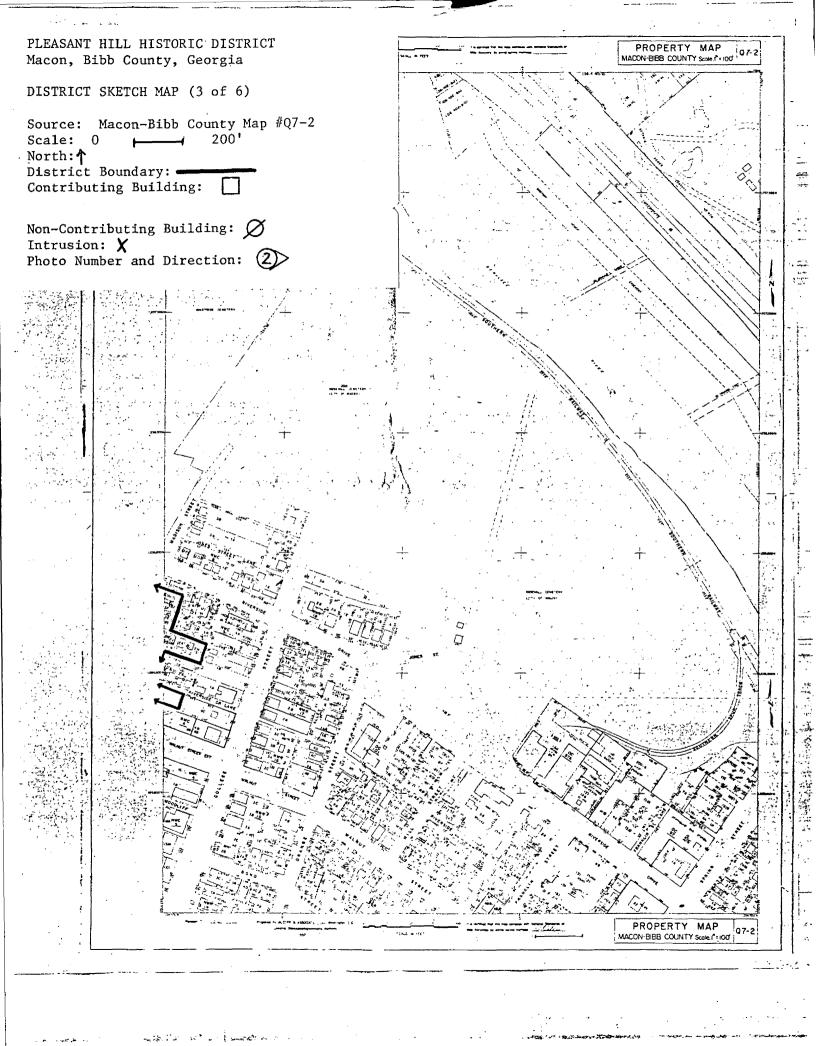

#### Describe the present and original (if known) physical appearance

**Description** 

Pleasant Hill Historic District is Macon's major historic black community. It is a densely developed late 19th—and early 20th—century residential neighborhood that is extremely intact for a historic black neighborhood. It is a discontiguous district located on two facing hillsides now bisected by Interstate—75 which, since the 1960s, has run north and south through the valley between them. Historically the valley was occupied by a stream, now channeled through the area in culverts. Streets in the district are laid out in a number of offset grid patterns which reflect the area's extremely hilly topography and its incremental development. They vary in size from wide avenues to narrow alleys and lanes. Lots in the district are predominantly small and rectangular. Houses with uniform setbacks sit close to the streets in the centers of these lots.