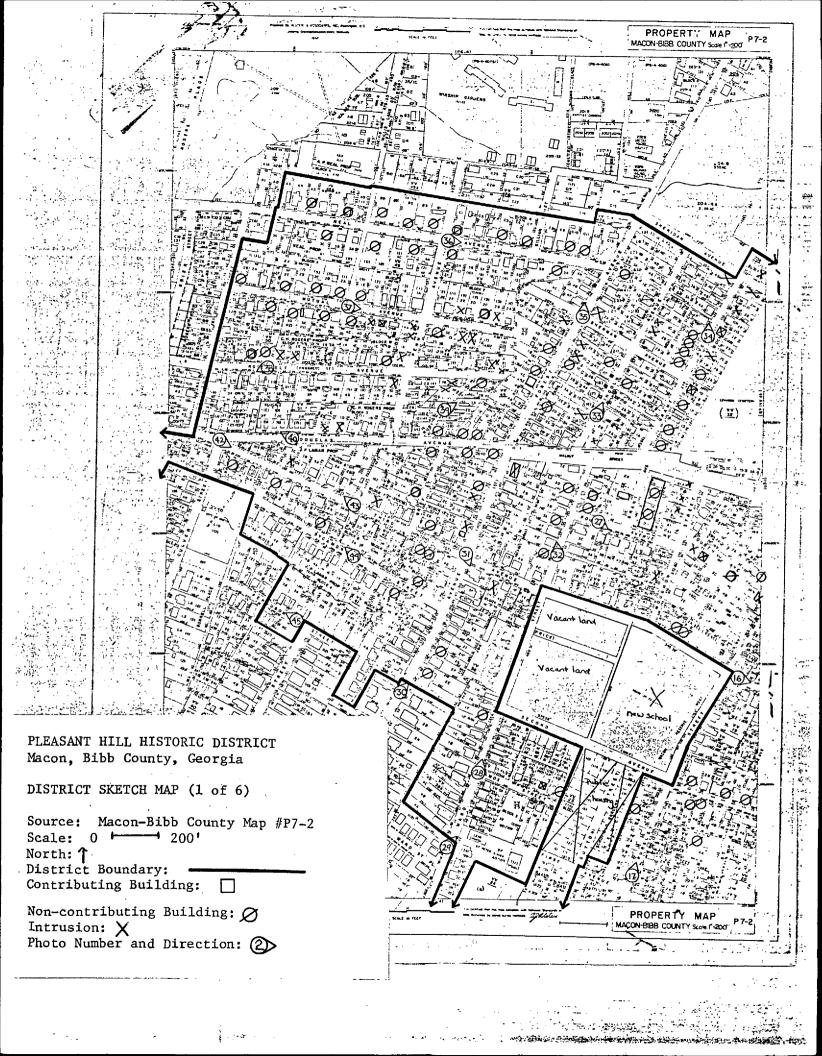

#### Describe the present and original (if known) physical appearance

**Description** 

Pleasant Hill Historic District is Macon's major historic black community. It is a densely developed late 19th—and early 20th—century residential neighborhood that is extremely intact for a historic black neighborhood. It is a discontiguous district located on two facing hillsides now bisected by Interstate—75 which, since the 1960s, has run north and south through the valley between them. Historically the valley was occupied by a stream, now channeled through the area in culverts. Streets in the district are laid out in a number of offset grid patterns which reflect the area's extremely hilly topography and its incremental development. They vary in size from wide avenues to narrow alleys and lanes. Lots in the district are predominantly small and rectangular. Houses with uniform setbacks sit close to the streets in the centers of these lots.

Scattered amidst the houses are a small number of commercial and institutional structures. The few commercial structures include one— and two-story wood-framed and brick buildings. One wood-framed store with a stepped parapet is attached to a simple Victorian house (photo 31) in a manner found frequently in historic black neighborhoods. There are two, two-story brick "corner" stores both with segmentally arched window openings, and with a corbeled cornice and stepped parapet respectively. Institutional buildings include a simple two-story, wood-framed Masonic Lodge now covered with siding (photo 24) and a small wood-framed church (photo 6). St. Peter Claver Church and School (photo 29), a complex of late-Victorian brick buildings with Romanesque and Gothic detailing are the most substantial institutional buildings remaining in the neighborhood. These were constructed beginning in 1912. A number of early 20th-century school buildings have been demolished or replaced by new non-historic schools.