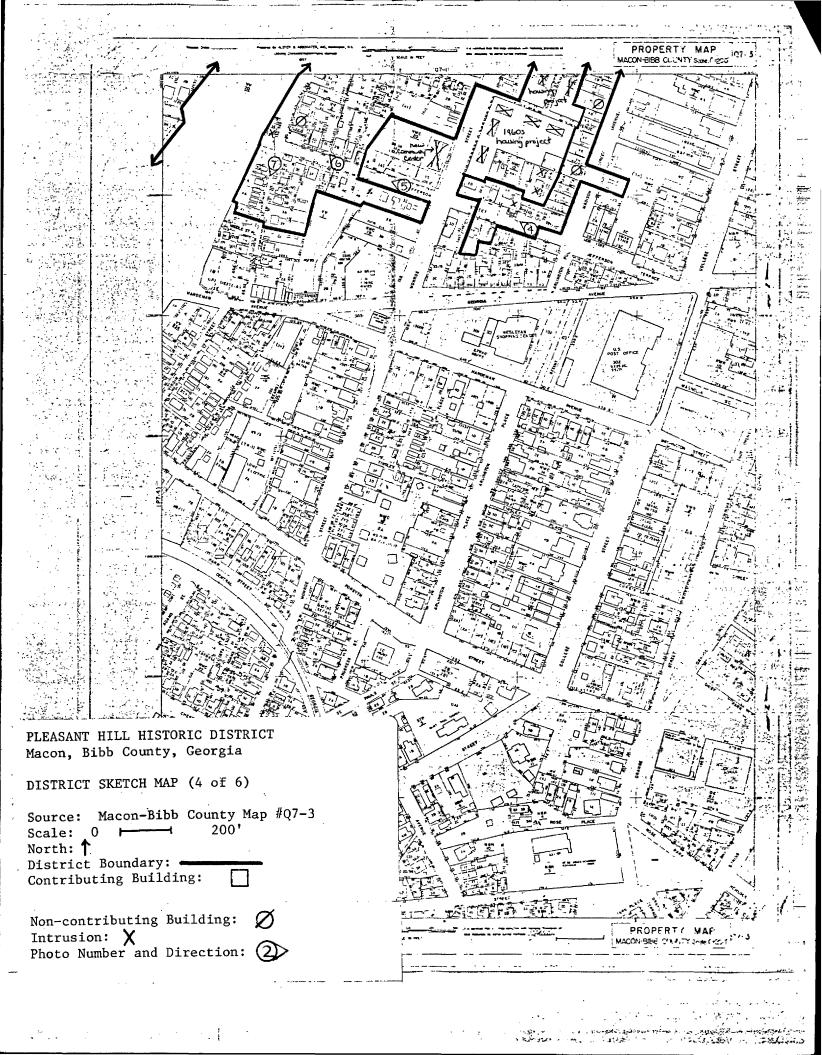

#### Describe the present and original (if known) physical appearance

**Description** 

Pleasant Hill Historic District is Macon's major historic black community. It is a densely developed late 19th—and early 20th—century residential neighborhood that is extremely intact for a historic black neighborhood. It is a discontiguous district located on two facing hillsides now bisected by Interstate—75 which, since the 1960s, has run north and south through the valley between them. Historically the valley was occupied by a stream, now channeled through the area in culverts. Streets in the district are laid out in a number of offset grid patterns which reflect the area's extremely hilly topography and its incremental development. They vary in size from wide avenues to narrow alleys and lanes. Lots in the district are predominantly small and rectangular. Houses with uniform setbacks sit close to the streets in the centers of these lots.

Houses date from the 1870s through the 1930s. They are predominantly one-story, wood-framed vernacular structures with simple front porches and little detailing. Shotguns, "saddlebag" types, "L"-shaped Victorian cottages, and square-planned structures with pyramidal roofs are most common. The most elaborate have simple Victorian, Neoclassical, and Craftsman style detailing primarily consisting of porch trim. Victorian houses have turned or sawn-work balustrades and friezes, and sometimes bay windows and gable ends trimed with brackets and/or decorative shingles. Neoclassical influences include Classical columns and, infrequently, symmetrically placed dormers. Craftsman influences consist of porches supported by heavy, square or tapered brick pillars. A few houses are two stories, and a few are finished with brick veneer. One group of shotguns and "L"-shaped houses built in 1924 are constructed of molded concrete block.

Scattered amidst the houses are a small number of commercial and institutional structures. The few commercial structures include one— and two-story wood-framed and brick buildings. One wood-framed store with a stepped parapet is attached to a simple Victorian house (photo 31) in a manner found frequently in historic black neighborhoods. There are two, two-story brick "corner" stores both with segmentally arched window openings, and with a corbeled cornice and stepped parapet respectively. Institutional buildings include a simple two-story, wood-framed Masonic Lodge now covered with siding (photo 24) and a small wood-framed church (photo 6). St. Peter Claver Church and School (photo 29), a complex of late-Victorian brick buildings with Romanesque and Gothic detailing are the most substantial institutional buildings remaining in the neighborhood. These were constructed beginning in 1912. A number of early 20th-century school buildings have been demolished or replaced by new non-historic schools.