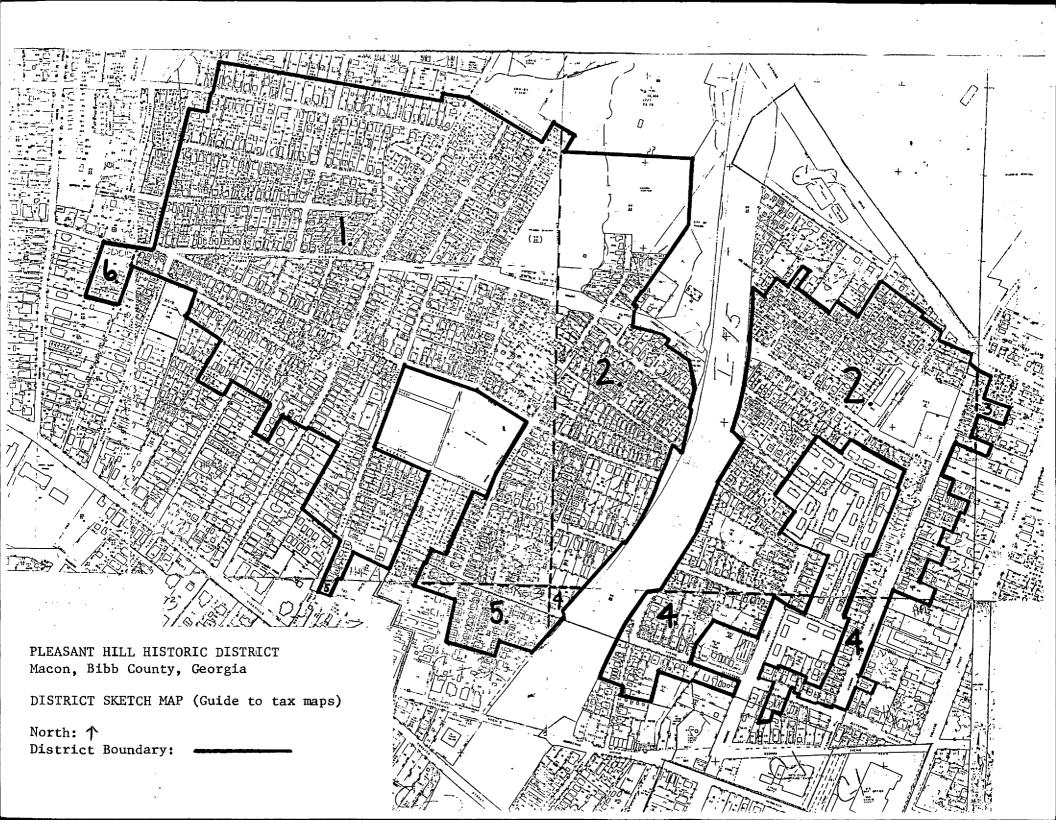

#### Describe the present and original (if known) physical appearance

**Description** 

Pleasant Hill Historic District is Macon's major historic black community. It is a densely developed late 19th—and early 20th—century residential neighborhood that is extremely intact for a historic black neighborhood. It is a discontiguous district located on two facing hillsides now bisected by Interstate—75 which, since the 1960s, has run north and south through the valley between them. Historically the valley was occupied by a stream, now channeled through the area in culverts. Streets in the district are laid out in a number of offset grid patterns which reflect the area's extremely hilly topography and its incremental development. They vary in size from wide avenues to narrow alleys and lanes. Lots in the district are predominantly small and rectangular. Houses with uniform setbacks sit close to the streets in the centers of these lots.

#### Statement of Significance (in one paragraph)

Pleasant Hill is a historic residential environment whose character is determined by the particular terrain, streets, building lots, landscaping, and buildings found in the district. It is an important historic, black, urban neighborhood in Georgia, one of the most intact black districts in the state. Pleasant Hill is significant in terms of black history, community planning and development, and architecture. In terms of black history Pleasant Hill is significant because it contains a wide variety of resources that document residential patterns and, to a lesser extent, commercial and institutional development of the black community from the late 19th through the early 20th centuries. A broad spectrum of Macon's black citizens from educators, doctors, and lawyers to unskilled laborers lived in the area. In terms of community planning and development, it documents a land use pattern frequently associated with Georgia communities in which black neighborhoods were first positioned on, and then capitalized on, underutilized land. Its street pattern, with its network of unaligned grids, reflects its incremental development from several core areas. Architecturally, the area is significant for documenting a wide variety of vernacular residential and, to a lesser extent, commercial building types of the late 19th and early 20th centuries. These areas of significance support National Register listing under National Register Criteria A, B, and C.

#### Black History and Community Planning and Development

The development of Pleasant Hill into Macon's primary black residential area dates back to the 1870s. At that time, Madison and Monore Streets, then at the city's outer edge, became home to many of the servants for the wealthy white families who lived along neighboring College Avenue (in the Macon Historic District). The remainder of Pleasant Hill was still primarily wooded, undeveloped land. Vineville, to the south of Pleasant Hill, originally developed as an area of large agrarian estates. By the 1880s it was being rapidly subdivided into suburban lots. Rows of large houses were built along Vineville Avenue, and these, too, generated the construction of workers' housing in Pleasant Hill. The neighborhood grew rapidly in the 1890s and 1910s, expanding from the east and the south in a northwesterly direction. By 1912, almost all the streets in the district were laid out, and by 1925, the majority of historic buildings in the district had been constructed. According to elderly residents in the neighborhood, many house lots were originally much larger than at present, with ample space for a garden and some livestock. As development continued, land was sold off, lot sizes were reduced, and more houses were built.