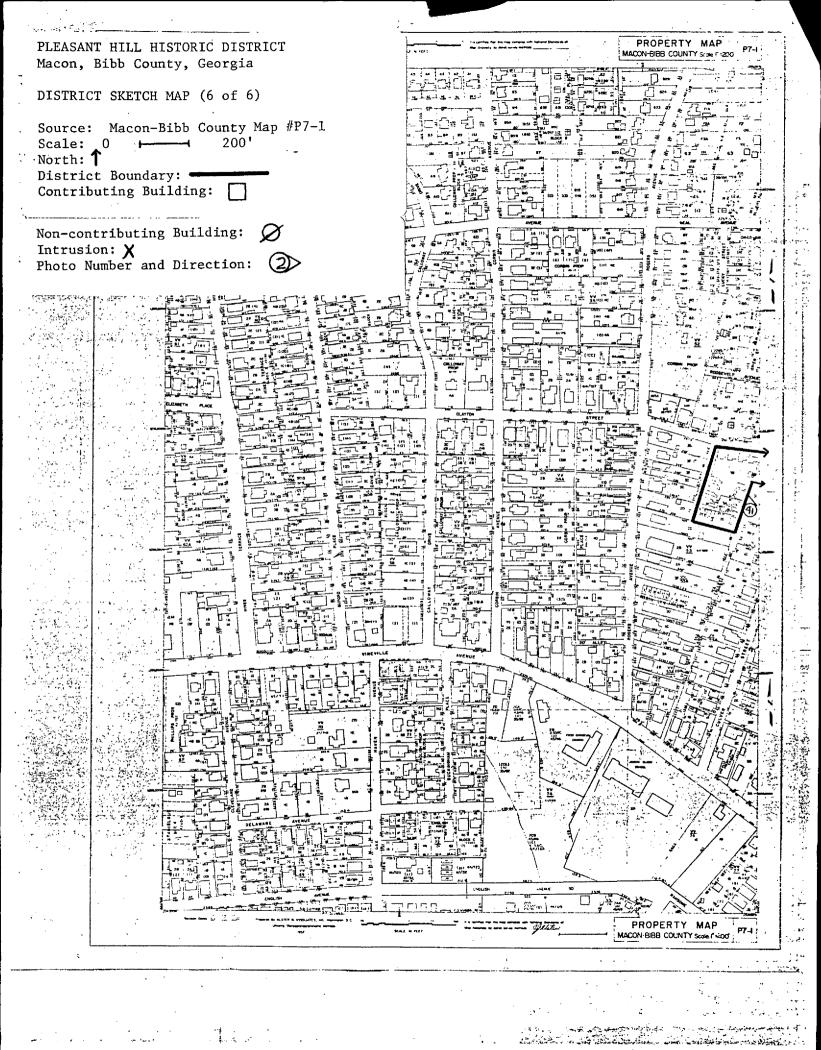

#### Describe the present and original (if known) physical appearance

**Description** 

Pleasant Hill Historic District is Macon's major historic black community. It is a densely developed late 19th—and early 20th—century residential neighborhood that is extremely intact for a historic black neighborhood. It is a discontiguous district located on two facing hillsides now bisected by Interstate—75 which, since the 1960s, has run north and south through the valley between them. Historically the valley was occupied by a stream, now channeled through the area in culverts. Streets in the district are laid out in a number of offset grid patterns which reflect the area's extremely hilly topography and its incremental development. They vary in size from wide avenues to narrow alleys and lanes. Lots in the district are predominantly small and rectangular. Houses with uniform setbacks sit close to the streets in the centers of these lots.

Houses date from the 1870s through the 1930s. They are predominantly one-story, wood-framed vernacular structures with simple front porches and little detailing. Shotguns, "saddlebag" types, "L"-shaped Victorian cottages, and square-planned structures with pyramidal roofs are most common. The most elaborate have simple Victorian, Neoclassical, and Craftsman style detailing primarily consisting of porch trim. Victorian houses have turned or sawn-work balustrades and friezes, and sometimes bay windows and gable ends trimed with brackets and/or decorative shingles. Neoclassical influences include Classical columns and, infrequently, symmetrically placed dormers. Craftsman influences consist of porches supported by heavy, square or tapered brick pillars. A few houses are two stories, and a few are finished with brick veneer. One group of shotguns and "L"-shaped houses built in 1924 are constructed of molded concrete block.

Scattered amidst the houses are a small number of commercial and institutional structures. The few commercial structures include one— and two-story wood-framed and brick buildings. One wood-framed store with a stepped parapet is attached to a simple Victorian house (photo 31) in a manner found frequently in historic black neighborhoods. There are two, two-story brick "corner" stores both with segmentally arched window openings, and with a corbeled cornice and stepped parapet respectively. Institutional buildings include a simple two-story, wood-framed Masonic Lodge now covered with siding (photo 24) and a small wood-framed church (photo 6). St. Peter Claver Church and School (photo 29), a complex of late-Victorian brick buildings with Romanesque and Gothic detailing are the most substantial institutional buildings remaining in the neighborhood. These were constructed beginning in 1912. A number of early 20th-century school buildings have been demolished or replaced by new non-historic schools.