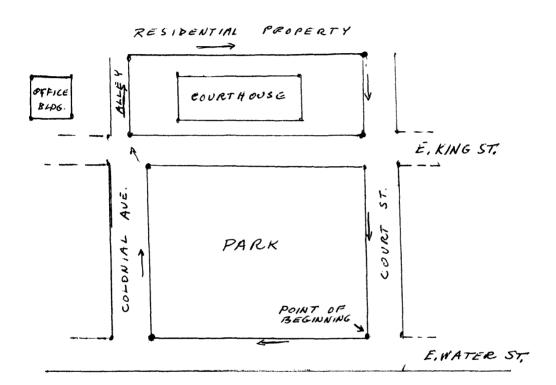

as follows: beginning at the intersection of the west curbline of Court Street and north curbline of East Water Street; thence, westerly along the north curbline of East Water Street to its intersection with the east curbline of Colonial Avenue; thence, northerly along the east curbline of Colonial Avenue and its extension (the east edge of an alley running between the County Court House and the office building next west on East King Street) to its intersection with the southern line of residential property located immediately north of (behind) the Chowan County Court House; thence, easterly along said southern line extended to the west curbline of Court Street; thence, southerly along the west curbline of Court Street to the point of beginning.



CHOWAN COUNTY COURTHOUSE EDENTON, N.C.



EDENTON BAY



# United States Department of the Interior

NATIONAL PARK SERVICE WASHINGTON, D.C. 20240

IN REPLY REFER TO:

A1619-DOS

APR 1 3 1970

Memorandum

To:

Secretary of the Interior

Through: Assistant Secretary for Fish and Wildlife,

Parks, and Marine Resources

Acting

From:

Director, National Park Service

Subject:

National Historic Landmark recommendations, 61st meeting

of the Advisory Board on National Parks, Historic Sites,

Buildings and Monuments

Enclosed herewith is the memorandum of the Advisory Board on National Parks, Historic Sites, Buildings and Monuments summarizing its findings and recommendations on the National Survey of Historic Sites and Buildings partial theme study of "Colonial Architecture." This memorandum makes two principal recommendations: (1) T