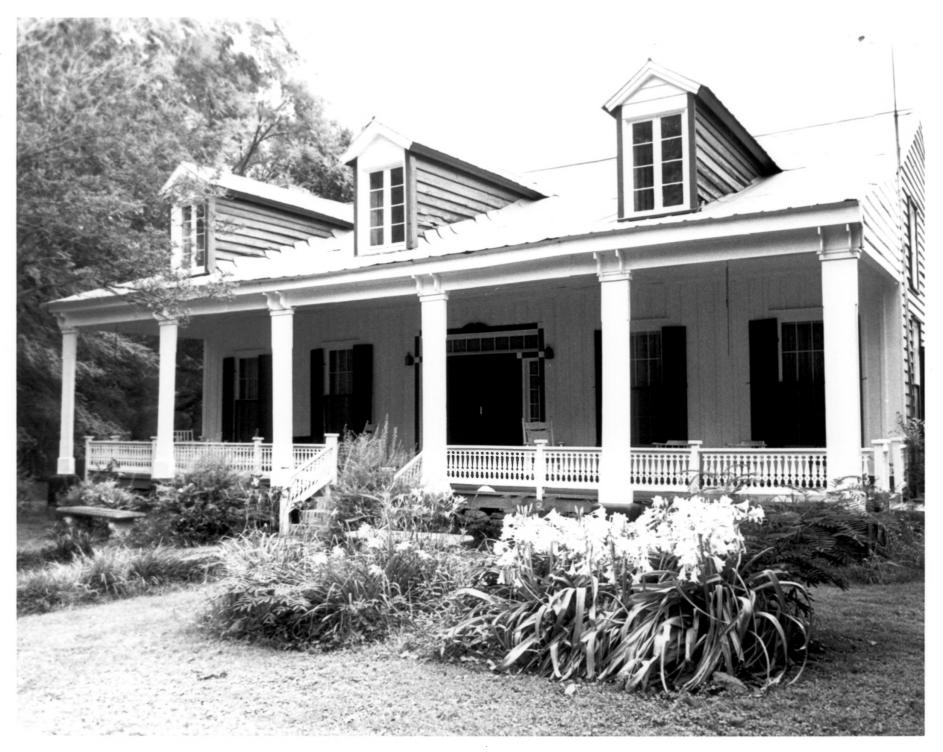

Shrock House View of Southwest facade looking north Attala County, Mississippi Mississippi Department of Archives and History Michael Fazio June, 1985 Photo 1 of 5

Shrock House View of Northwest facade looking east Attala County, Mississippi Mississippi Department of Archives and History Michael Fazio June, 1985 Photo 2 of 5 SEP 3 0 1985