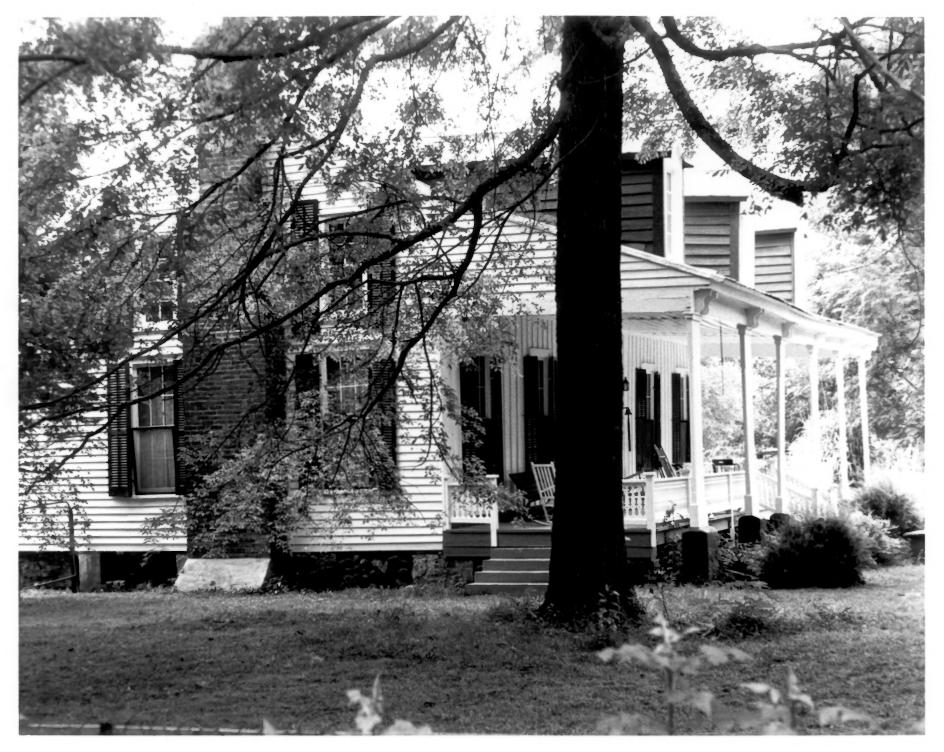

Shrock House View of Southwest facade looking north Attala County, Mississippi Mississippi Department of Archives and History Michael Fazio June, 1985 Photo 1 of 5

Shrock House View of Northwest facade looking east Attala County, Mississippi Mississippi Department of Archives and History Michael Fazio June, 1985 Photo 2 of 5 SEP 3 0 1985