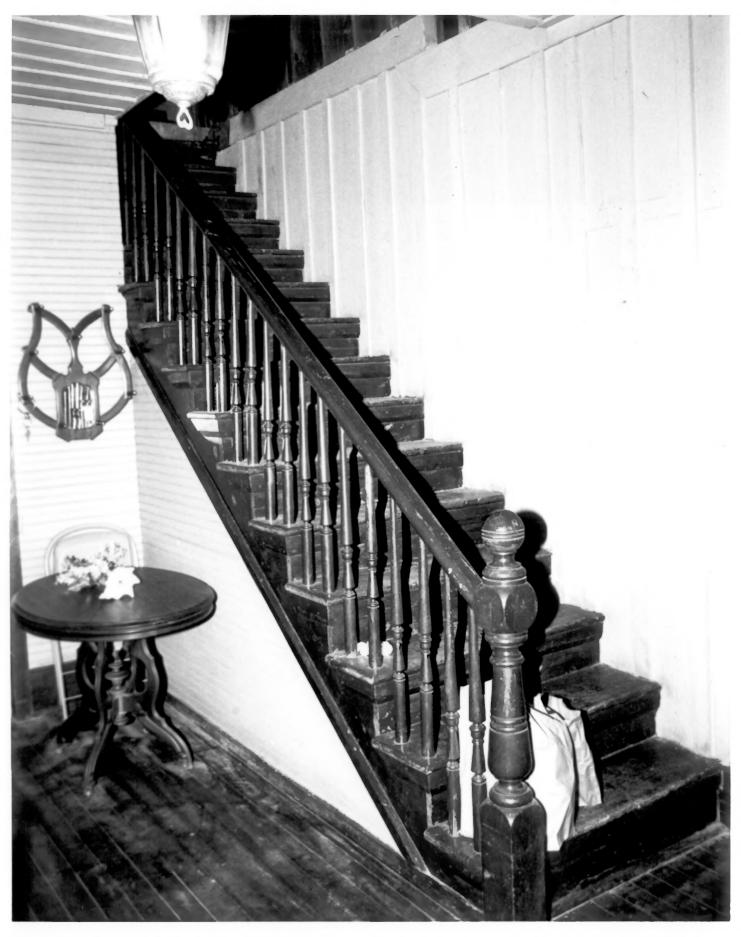

Shrock House Stair to second floor Attala County, Mississippi Mississippi Department of Archives and History Michael Fazio June, 1985 Photo 4 of 5

Shrock House West Corner Parlor Fireplace Attala County, Mississippi Mississippi Department of Archives and History Michael Fazio June, 1985 Photo 3 of 5