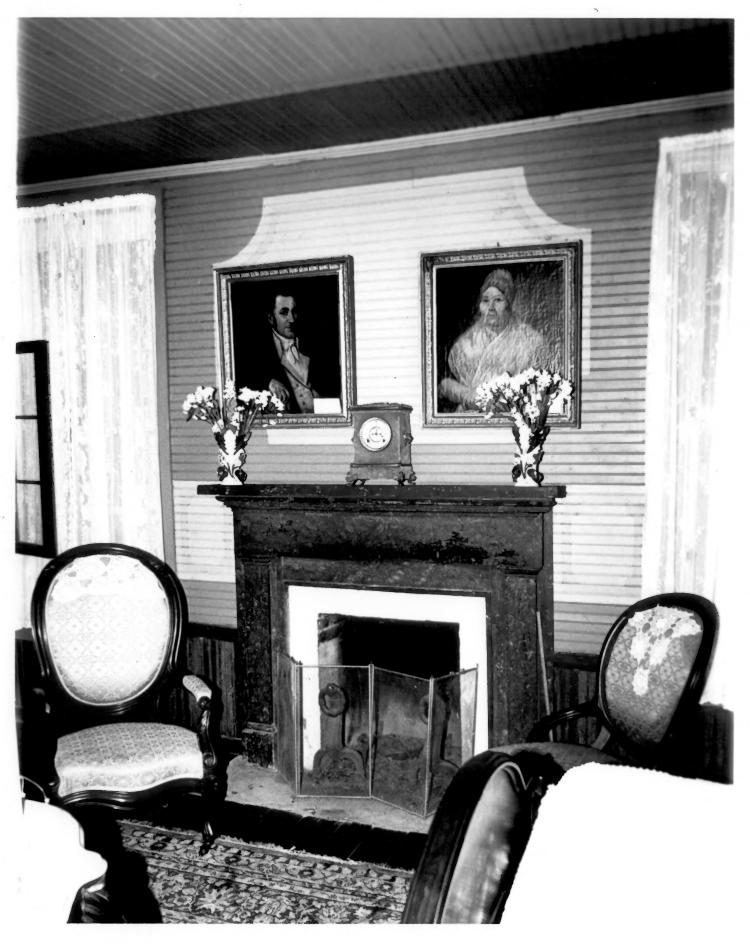

Shrock House Stair to second floor Attala County, Mississippi Mississippi Department of Archives and History Michael Fazio June, 1985 Photo 4 of 5

Shrock House West Corner Parlor Fireplace Attala County, Mississippi Mississippi Department of Archives and History Michael Fazio June, 1985 Photo 3 of 5