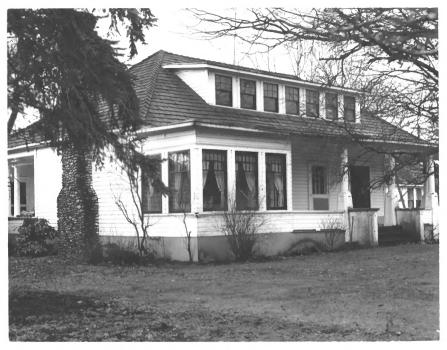

Historic Resources of Eastern Jefferson County, Washington Chimacum Senator William Bishop House David B. Stalheim March 1983 Washington State Office of Archaeology and Historic Preservation Looking northwest at main elevation