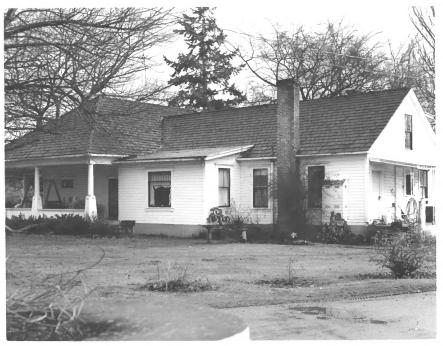

Historic Resources of Eastern Jefferson County, Washington Chimacum Senator William Bishop House

David B. Stalheim March 1983 Washington State Office of Archaeology and Historic Preservation

Looking southeast at nroth side