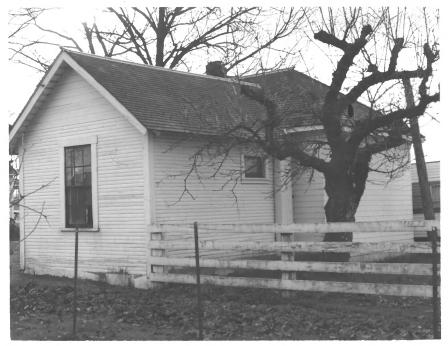

2 of 3

Historic Resources of Eastern Jefferson County, Washington Chimacum Senator William Bishop House

David B. Stalheim March 1983

Farm office

Archaeology and Historic Preservation

Washington State Office of