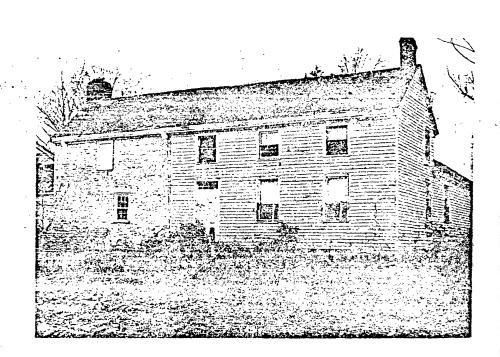

|

Quisenberry, Joel, Hs. Clark Co. MRA

## 20. Significance cont.

Federal period, circa 1800. Owned in 1877 by J. Quisenberry, Pointe Breeze was a large stock farm comprised of 550 acres.

## 21. Sources cont.

Owen, Kathryn. Old Graveyards of Clark Co. Ky. New Orleans, 1975. pp. 100-104.