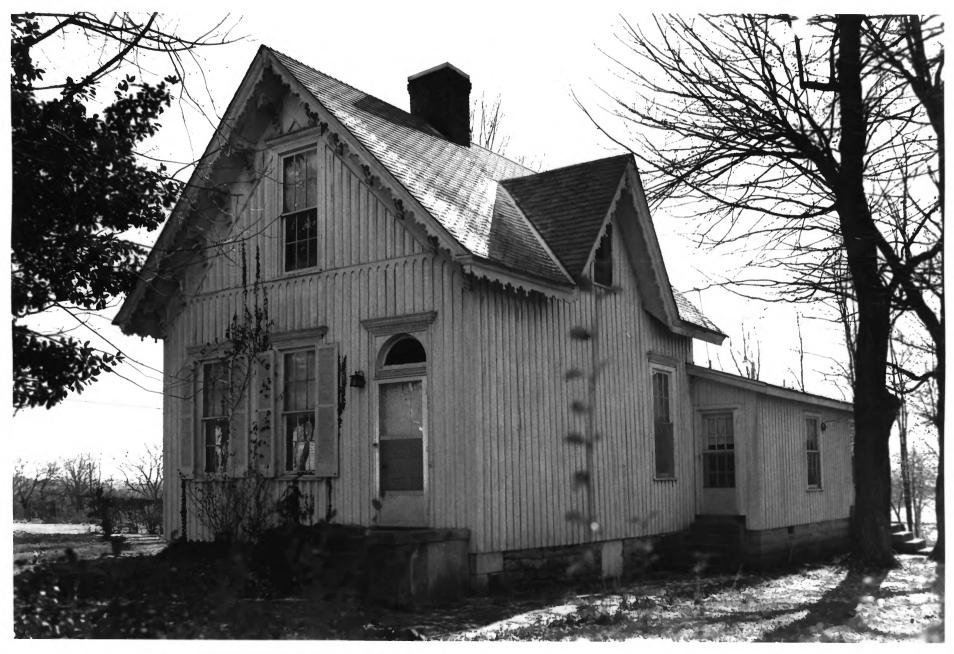

RITTER-MORTON HOUSE Many Co. SPRING HILL, TENNESSEE AUG 3 n 1976 PHOTO BY: Gail Hammerguist DEC 12 1976 DATE: March 1976 NEG: Tennessee Historical Commission West elevation

```
Maury Co. AUG 30 1976
RITTER-MORTON HOUSE
SPRING HILL, TENNESSEE
                              DEC 12 1976
PHOTO BY: Gail Hammerquist
DATE: March 1976
NEG: Tennessee Historical Commission
Main entrance, northwest elevation
                                     2044
```