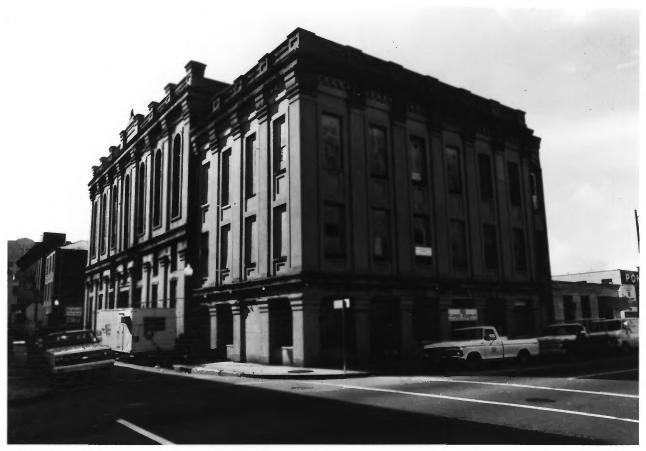

NB: Pontiac building shown to the right was demolished soon after this picture was taken. A parking lot

the more recent aerial view.

occupies this space at present, as can be seen in

Turner's Hall New Orleans Louisiana Orleans Parish Photographer: Owners of property Date taken: August 1981 Neg. at:POB 24189, New Orleans, La. Southwest -Photo # 3