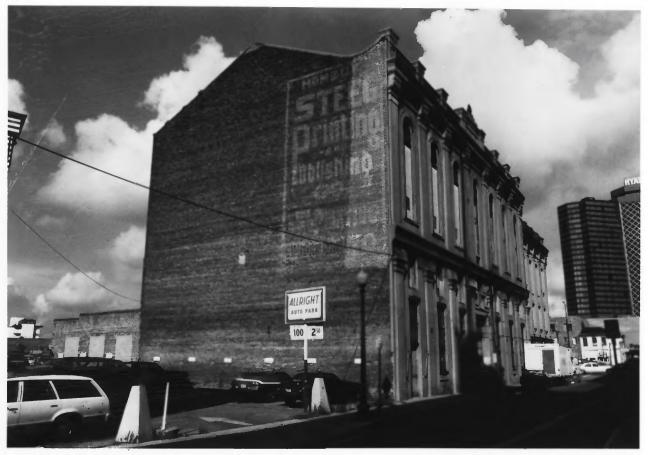

NB: Pontiac building shown to the right was demolished soon after this picture was taken. A parking lot

the more recent aerial view.

occupies this space at present, as can be seen in

Turner's Hall New Orleans Louisiana Orleans Parish Photographer: Owners of property Date taken: August 1981 Neg. at:POB 24189, New Orleans, La. Southwest -Photo # 3