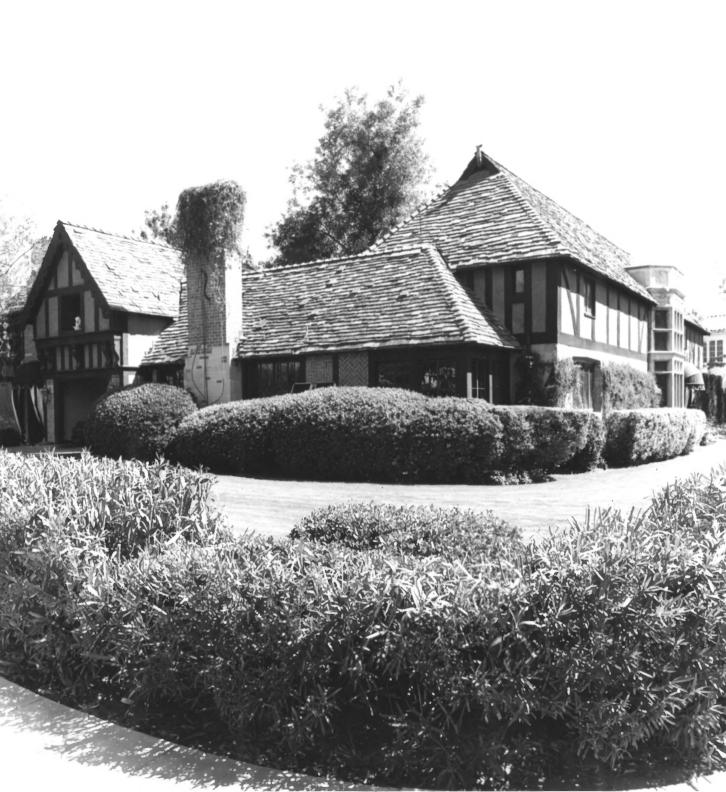

Carter W. Gibbs House 2238 N. Alvarado Road Phoenix/Maricopa County/Arizona

Photo by: John Willard Photo date: January 1980 Negative filed: Timothy and Linda Hurst

Oblique view of front (west) and north facades, looking SE Photo 2 of 5