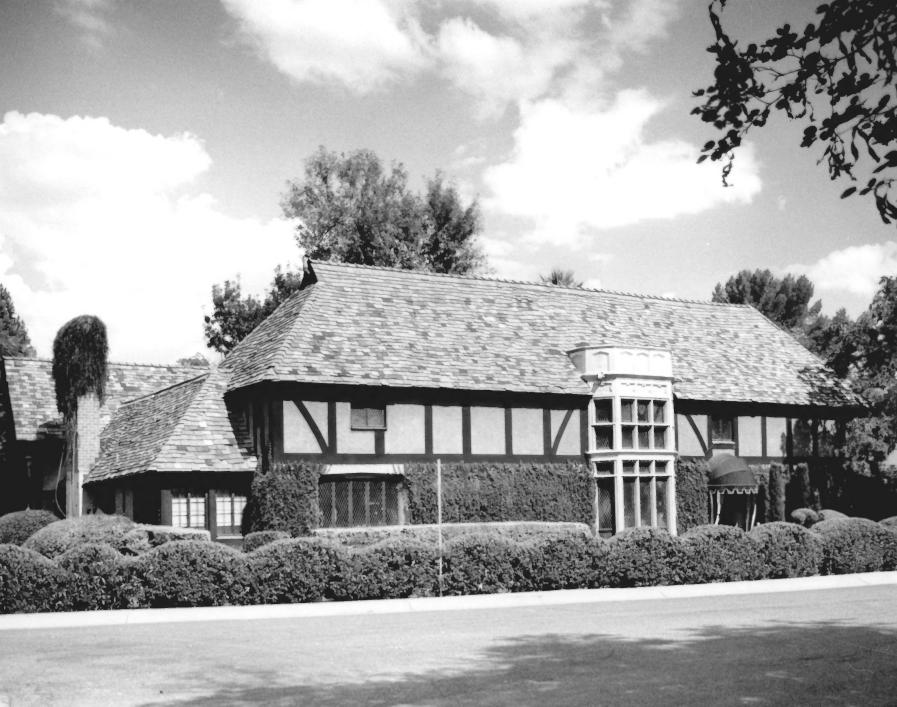

Carter W. Gibbes House 2238 N. Alvarado Road Phoenix/Maricopa County/Arizona Photo by: John Willard Photo date: January 1980 Negative filed: Timothy and Linda Hurst View of front (west) facade, looking east Photo 1 of 5