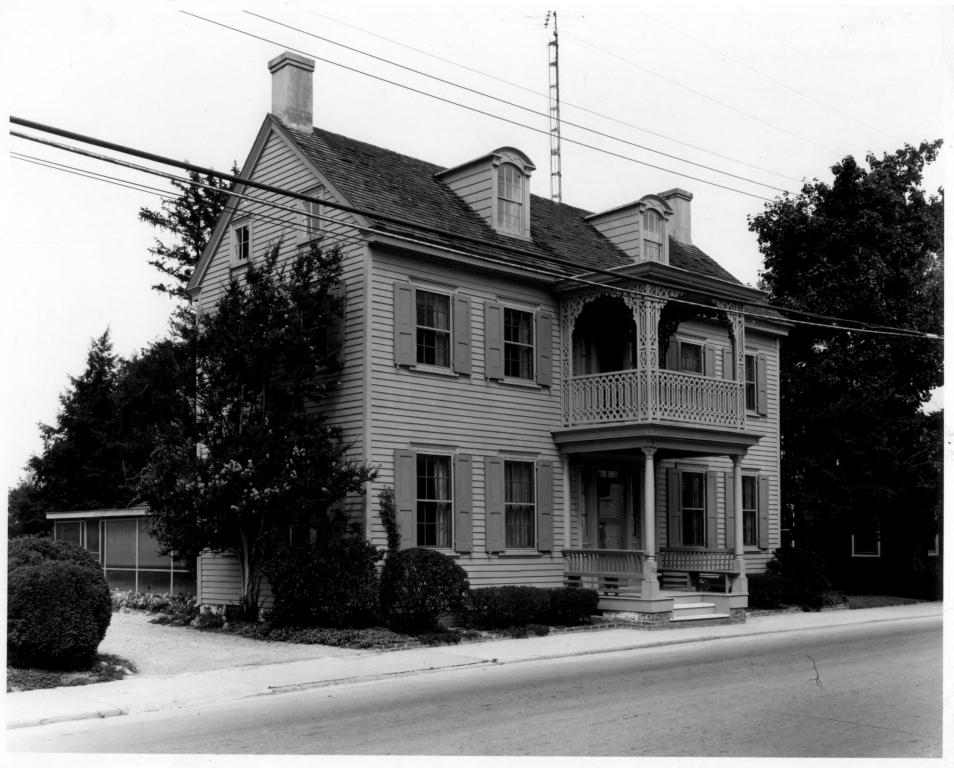

|   | UNITED STATES DEPARTMENT OF THE INTERIOR<br>NATIONAL PARK SERVICE | state<br>Delaware       |
|---|-------------------------------------------------------------------|-------------------------|
|   | NATIONAL REGISTER OF HISTORIC PLACES                              | COUNTY<br>Sussex        |
|   | PROPERTY PHOTOGRAPH FORM                                          | FOR NPS USE ONLY        |
|   |                                                                   | ENTRY NUMBER APD 1 DATE |
| S | (Type all entries - attach to or enclose with photograph)         | 1 1978                  |
| z | 1. NAME                                                           |                         |
| 0 | COMMON: Draper-Adkins House                                       | GUITI                   |
|   | AND/OR HISTORIC: Jenny Adkins House                               |                         |
| F | 2. LOCATION                                                       | ASY REPENSED            |
| U | STREET AND NUMBER:                                                | A THEEVED D             |
|   | 204 Federal Street                                                | T DEC 6 1972            |
|   | CITY OR TOWN:                                                     | NATION STE              |
| 8 | Milton                                                            | REGIONAL                |
| F | STATE: CODE COUNTY:                                               | COISTER DODE            |
| S | Delaware 10                                                       | Sussex                  |
| z | 3. PHOTO REFERENCE                                                |                         |
| _ | PHOTO CREDIT: Graydon Wood                                        |                         |
|   | DATE OF PHOTO: September 1972                                     |                         |
| ш | NEGATIVE FILED AT:                                                |                         |
| ш | Historic Registrar's Office, Hall of Record                       | s, Dover, Delaware      |
| S | 4. IDENTIFICATION<br>DESCRIBE VIEW, DIRECTION, ETC.               |                         |
|   | DESCRIBE VIEW, DIRECTION, ETC.                                    |                         |
|   |                                                                   |                         |
|   |                                                                   |                         |
|   | View from the southeast.                                          |                         |
|   |                                                                   |                         |
|   |                                                                   |                         |