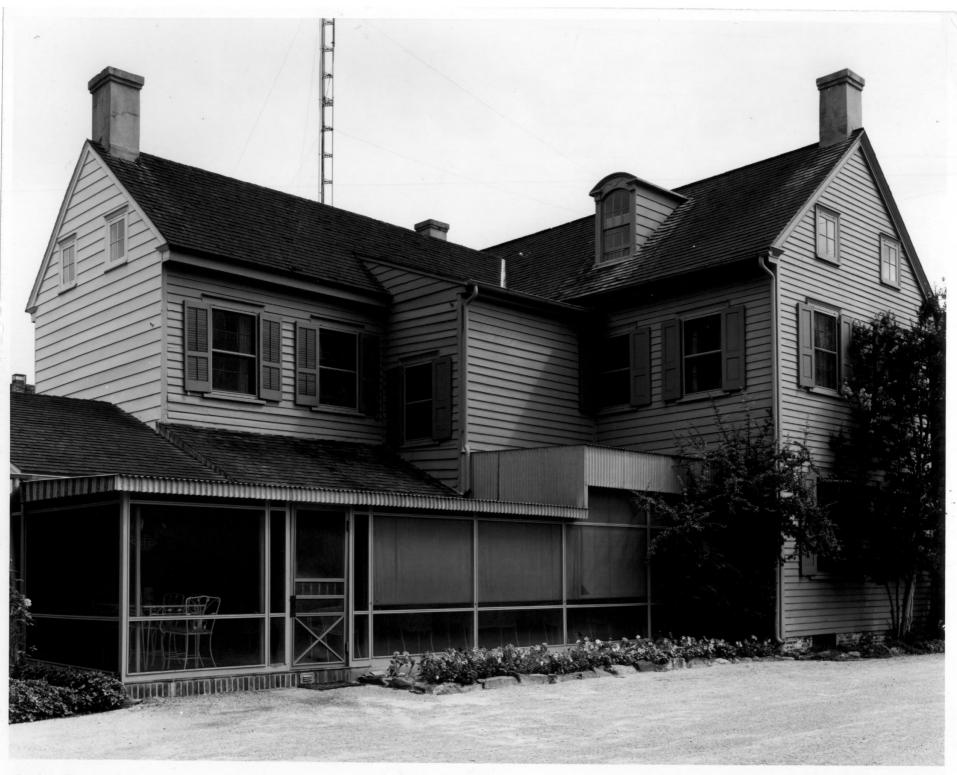

|           | UNITED STATES DEPARTMENT OF THE INTERIOR<br>NATIONAL PARK SERVICE | STATE<br>Delaware          |  |  |
|-----------|-------------------------------------------------------------------|----------------------------|--|--|
|           | NATIONAL REGISTER OF HISTORIC PLACES                              | COUNTY                     |  |  |
|           | PROPERTY PHOTOGRAPH FORM                                          | Sussex<br>FOR NPS USE ONLY |  |  |
|           | TROPERTEENDEDORATION                                              |                            |  |  |
| S         | (Type all entries - attach to or enclose with photograph)         | ENTRY NUMBER DATE          |  |  |
| Z         | NAME APRIL 1 1972                                                 |                            |  |  |
| 0         | COMMON: Draper-Adkins House                                       |                            |  |  |
|           | AND/OR HISTORIC: Jenny Adkins House                               |                            |  |  |
| F         | 2. LOCATION                                                       |                            |  |  |
| U         | STREET AND NUMBER:                                                | MECEN CA                   |  |  |
| $\supset$ | 204 Federal Street                                                | EVEN E                     |  |  |
|           | CITY OR TOWN:                                                     | 6                          |  |  |
| 8         | Milton (***                                                       | 10. 1372 5                 |  |  |
| 1         | STATE: CODE CONTIG                                                | CODE CODE                  |  |  |
| S         | Delaware 10                                                       | Sussex 005                 |  |  |
| Z         | 3. PHOTO REFERENCE                                                |                            |  |  |
| _         | PHOTO CREDIT: Graydon Wood                                        | 1311                       |  |  |
|           | DATE OF PHOTO: September 1972                                     |                            |  |  |
| ш         | NEGATIVE FILED AT:                                                |                            |  |  |
| ш         | Historic Registrar's Office, Hall of Records, Dover, Delaware     |                            |  |  |
| S         | I IDENTIFICATION                                                  |                            |  |  |
|           | DESCRIBE VIEW, DIRECTION, ETC.                                    |                            |  |  |
|           |                                                                   |                            |  |  |
|           | View from the southwest.                                          |                            |  |  |