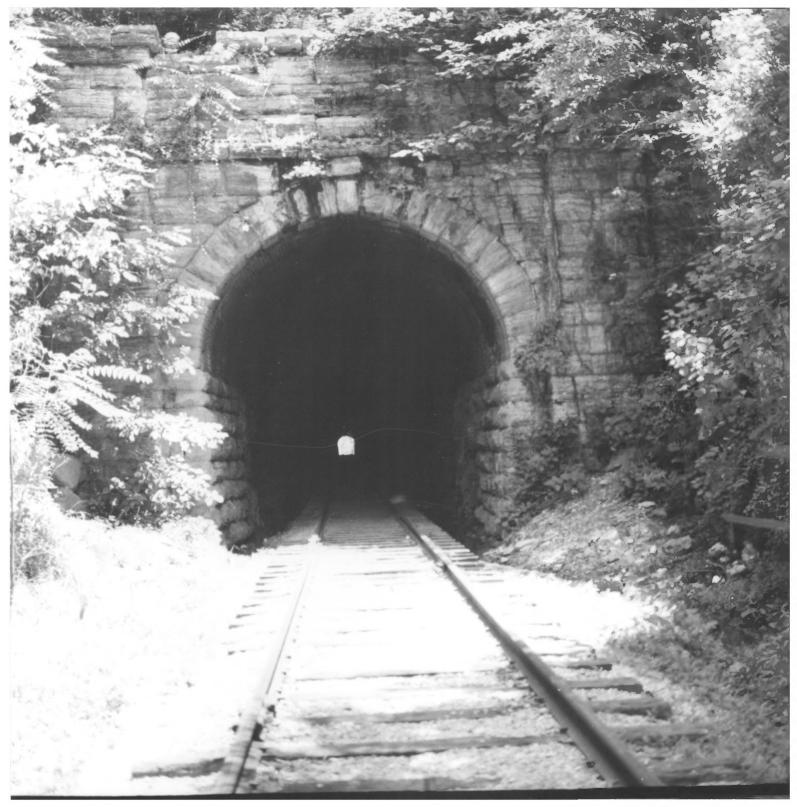

143

Hamilton County, Tenonessee

MISSIONARY RIDGE RAILROAD TUNNEL CHATTANOOGA, TN

PHOTO BY: Timothy Andrews MAR 8 1978 AUG 24 1978 DATE: June 1977 NEG: Tn. Valley Railroad Museum\_ DDC West portal, facing east