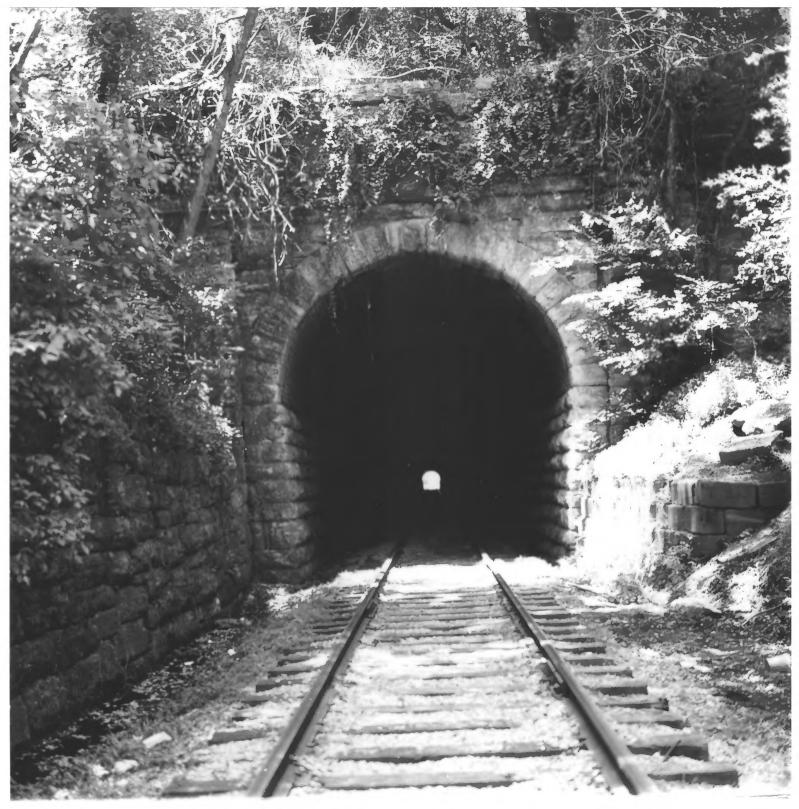

Chattanooga, Harrison, Deorgetown Charleston Railroad Tunnel

Hamilton County, Tennessee

2013

MISSIONARY RIDGE RAILROAD TUNNEL CHATTANOOGA, TN AUG 24 1978

EHOTO BY: Timothy AndrewMAR -8 1978 DATE: June 1977 NEG: Tn. Valley Railroad Museum East portal, facing west