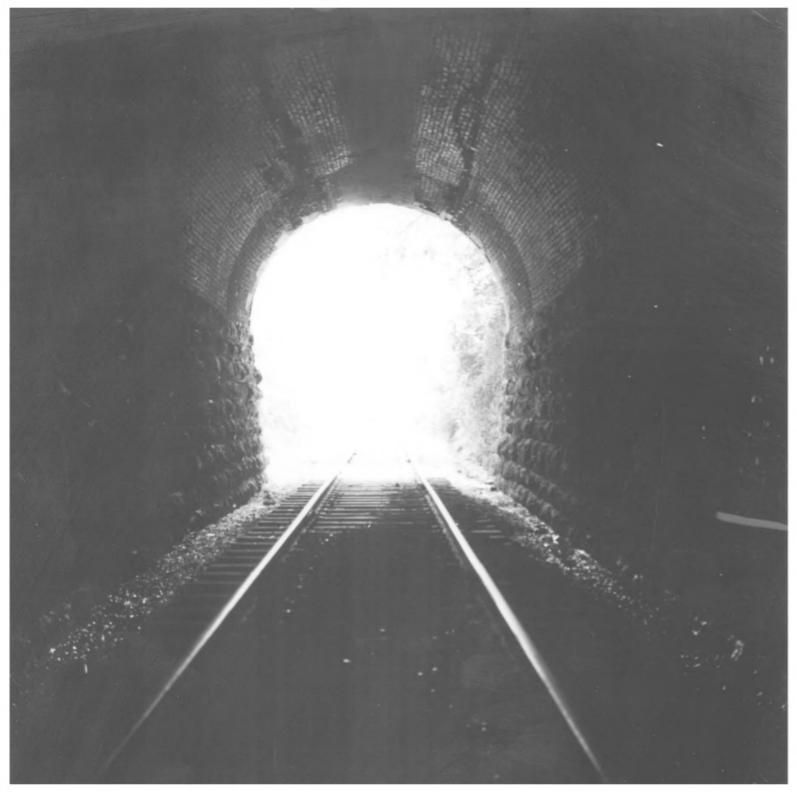

## MISSIONARY RIDGE RAILROAD TUNNEL CHATTANOGGA, TN MAR 8 1978

PHOTO BY: Timothy Andrews DATE: June 1977 NEG: Tn. Valley Railroad Museum West portal, interior, showing a lined portion, facing west

Chattanooga, Harrison, Deorgetown Charleston Railroad Tunnel