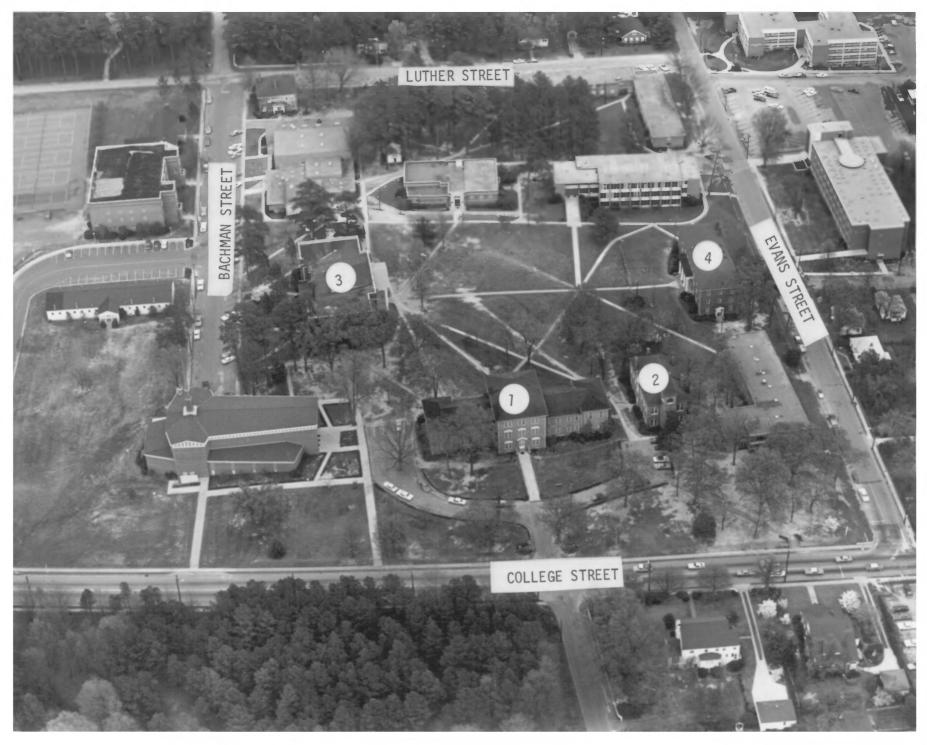

## NEWBERRY COLLEGE HISTORIC DISTRICT

- 1. Smeltzer Hall
- 2. Keller Hall
- 3. Holland Hall
- 4. Derrick Hall