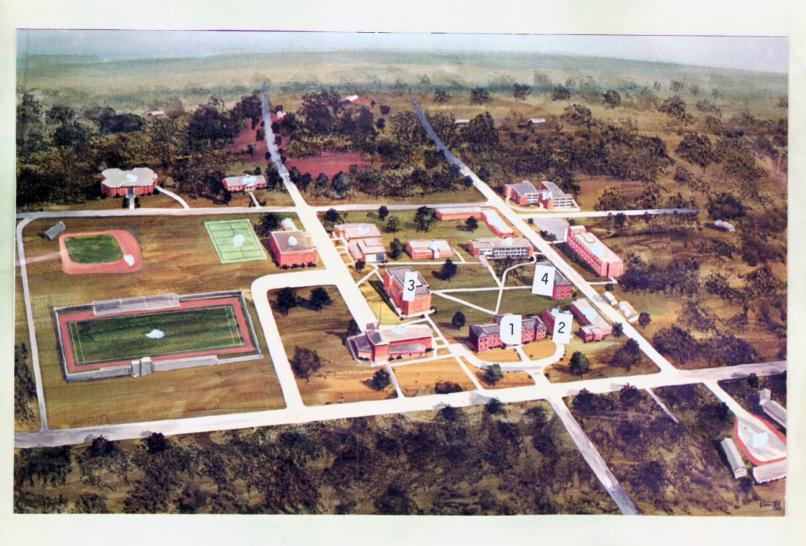

## NEWBERRY COLLEGE HISTORIC DISTRICT

- 1. Smeltzer Hall
- 2. Keller Hall
- 3. Holland Hall
- 4. Derrick Hall