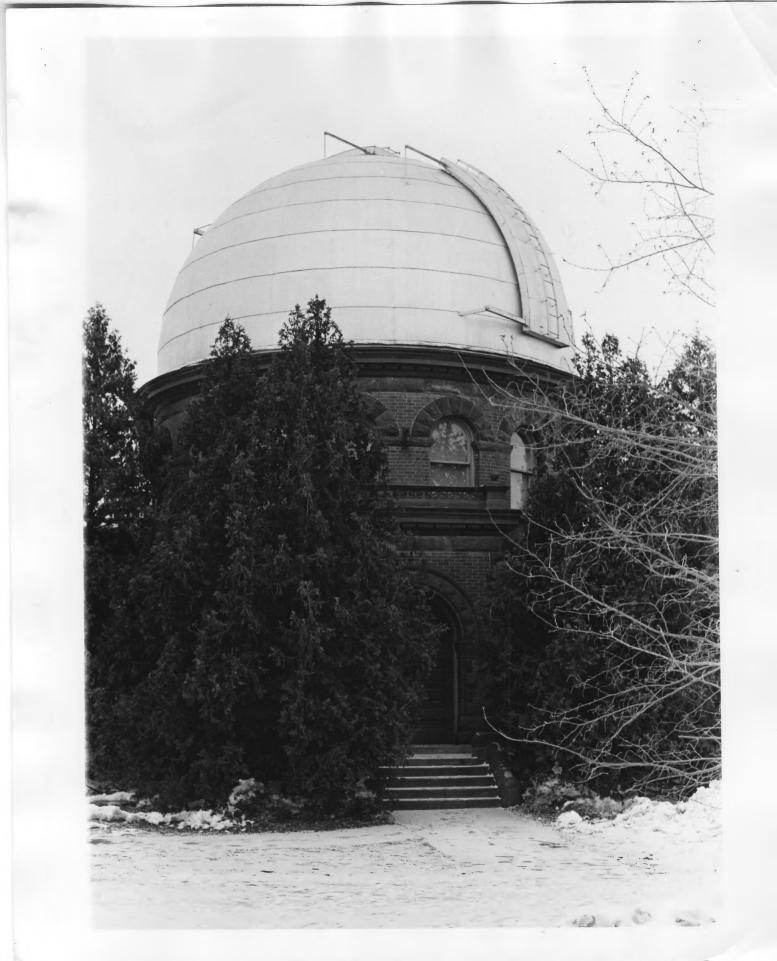

01181 B 26

podsel Form No. 10-301a (Pev. 10-7'+) UNITED STATES DEPARTMENT OF THE INTERIOR FOR NPS USE ONLY NATIONAL PARK SERVICE NATIONAL REGISTER OF HISTORIC PLACES RECEIVED APR : 375 **PROPERTY PHOTOGRAPH FORM** DATE ENTERED MAY 1 2 1975 SEE INSTRUCTIONS IN HOW TO COMPLETE NATIONAL REGISTER FORMS TYPE ALL ENTRIES ENCLOSE WITH PHOTOGRAPH NAME HISTORIC Goodsell Observatory (New Observatory) AND/OR COMMON Goodsell Observatory LOCATION CITY, TOWN \_VICINITY OF COUNTY STATE Northfield Carleton College Rice Minnesota **PHOTO REFERENCE** PHOTO CREDIT Thomas Lutz DATE OF PHOTO 1975 Minnesota Historical Society, 690 Cedar Street, St. Paul, Minn. 55101 NEGATIVE FILED AT **IDENTIFICATION** DESCRIBE VIEW, DIRECTION, ETC. IF DISTRICT, GIVE BUILDING NAME & STREET PHOTO NO. 01181B/29