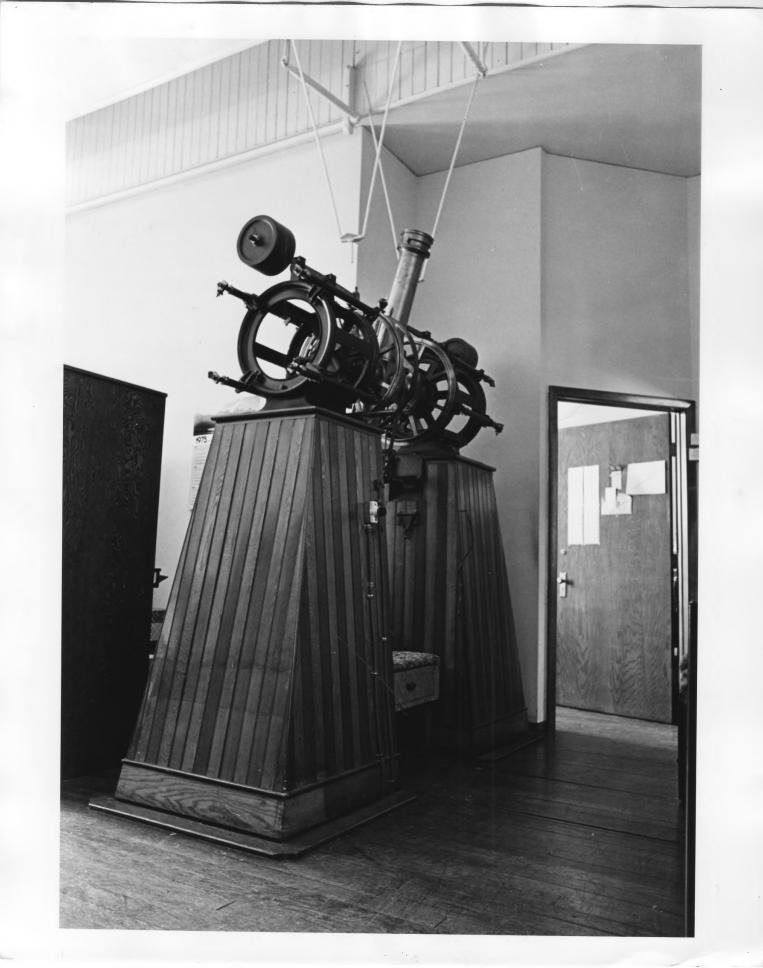

01181 B 26

podsel Form No. 10-301a (Pev. 10-7'+) UNITED STATES DEPARTMENT OF THE INTERIOR FOR NPS USE ONLY NATIONAL PARK SERVICE NATIONAL REGISTER OF HISTORIC PLACES RECEIVED APR : 375 **PROPERTY PHOTOGRAPH FORM** DATE ENTERED MAY 1 2 1975 SEE INSTRUCTIONS IN HOW TO COMPLETE NATIONAL REGISTER FORMS TYPE ALL ENTRIES ENCLOSE WITH PHOTOGRAPH NAME HISTORIC Goodsell Observatory (New Observatory) AND/OR COMMON Goodsell Observatory LOCATION CITY, TOWN \_VICINITY OF COUNTY STATE Northfield Carleton College Rice Minnesota **PHOTO REFERENCE** PHOTO CREDIT Thomas Lutz DATE OF PHOTO 1975 Minnesota Historical Society, 690 Cedar Street, St. Paul, Minn. 55101 NEGATIVE FILED AT **IDENTIFICATION** DESCRIBE VIEW, DIRECTION, ETC. IF DISTRICT, GIVE BUILDING NAME & STREET PHOTO NO. 01181B/29