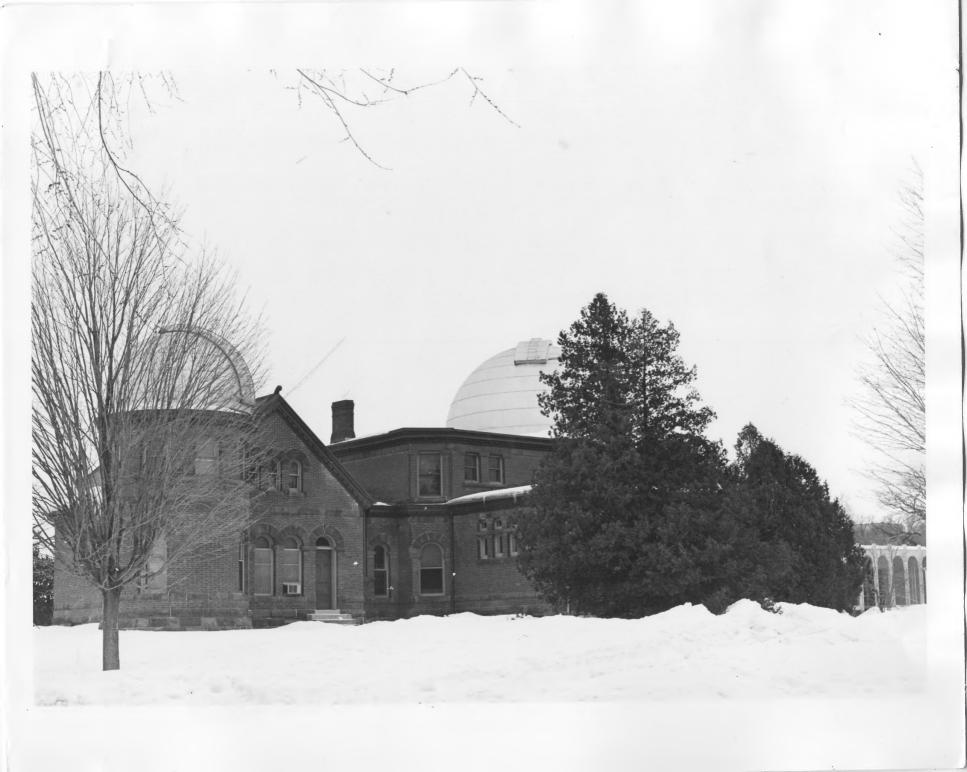

#1039

#1 069

PROPERTY OF THE NATIONAL REGISTER

19098

|          |                                                                                     | TES DEPARTMEN<br>NATIONAL PARK S                       | IT OF THE INTERIOR<br>SERVICE                   | FOR NPS USE ONLY                      |
|----------|-------------------------------------------------------------------------------------|--------------------------------------------------------|-------------------------------------------------|---------------------------------------|
| Г        |                                                                                     |                                                        | HISTORIC PLACES<br>GRAPH FORM                   | RECEIVED APR 2 8 1975<br>MAY 1 2 1975 |
|          | SE                                                                                  | E INSTRUCTIONS<br>TYPE                                 | IN HOW TO COMPLETE NAT<br>ALL ENTRIES ENCLOSE W | IONAL REGISTER FORMS                  |
|          | 1. NAME<br>HISTORIC                                                                 |                                                        | rvatory (New Observatory                        |                                       |
| Internet | AND/OR COMMON                                                                       | Goodsell Obser                                         |                                                 |                                       |
|          |                                                                                     |                                                        |                                                 |                                       |
| 1000     | LOCATION                                                                            | Northfield                                             | 0 1                                             | COUNTY STATE<br>Rice Minnesota        |
| 3        |                                                                                     | Northfield<br>FERENCE<br>Thomas Lutz                   | Carleton College H                              | DATE OF PHOTO 1975                    |
| 3        | CITY, TOWN                                                                          | Northfield<br>FERENCE<br>Thomas Lutz                   | Carleton College H                              | Rice Minnesota                        |
| 3        | CITY, TOWN<br>PHOTO CREDIT<br>NEGATIVE FILED AT<br>IDENTIFIC<br>DESCRIBE VIEW, DIRE | Northfield<br>FERENCE<br>Thomas Lutz<br>Minnesota Hist | Carleton College H<br>corical Society, 690 Ceda | DATE OF PHOTO 1975                    |