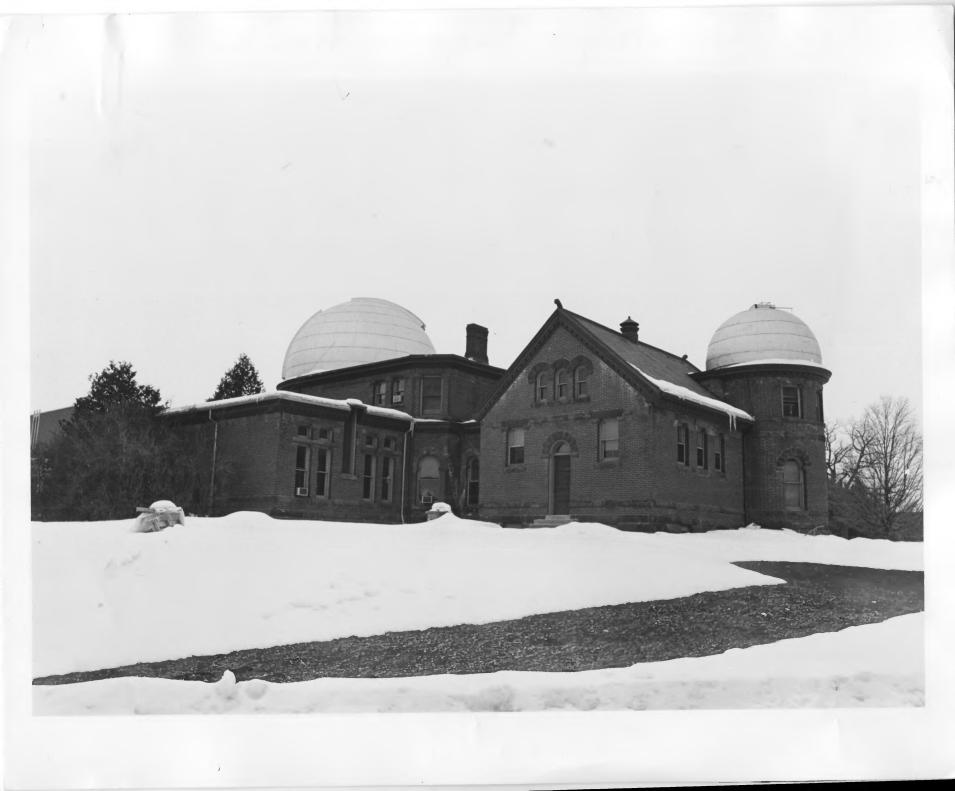

01181 B 26

podsel Form No. 10-301a (Pev. 10-7'+) UNITED STATES DEPARTMENT OF THE INTERIOR FOR NPS USE ONLY NATIONAL PARK SERVICE NATIONAL REGISTER OF HISTORIC PLACES RECEIVED APR : 375 **PROPERTY PHOTOGRAPH FORM** DATE ENTERED MAY 1 2 1975 SEE INSTRUCTIONS IN HOW TO COMPLETE NATIONAL REGISTER FORMS TYPE ALL ENTRIES ENCLOSE WITH PHOTOGRAPH NAME HISTORIC Goodsell Observatory (New Observatory) AND/OR COMMON Goodsell Observatory LOCATION CITY, TOWN \_VICINITY OF COUNTY STATE Northfield Carleton College Rice Minnesota **PHOTO REFERENCE** PHOTO CREDIT Thomas Lutz DATE OF PHOTO 1975 Minnesota Historical Society, 690 Cedar Street, St. Paul, Minn. 55101 NEGATIVE FILED AT **IDENTIFICATION** DESCRIBE VIEW, DIRECTION, ETC. IF DISTRICT, GIVE BUILDING NAME & STREET PHOTO NO. 01181B/29