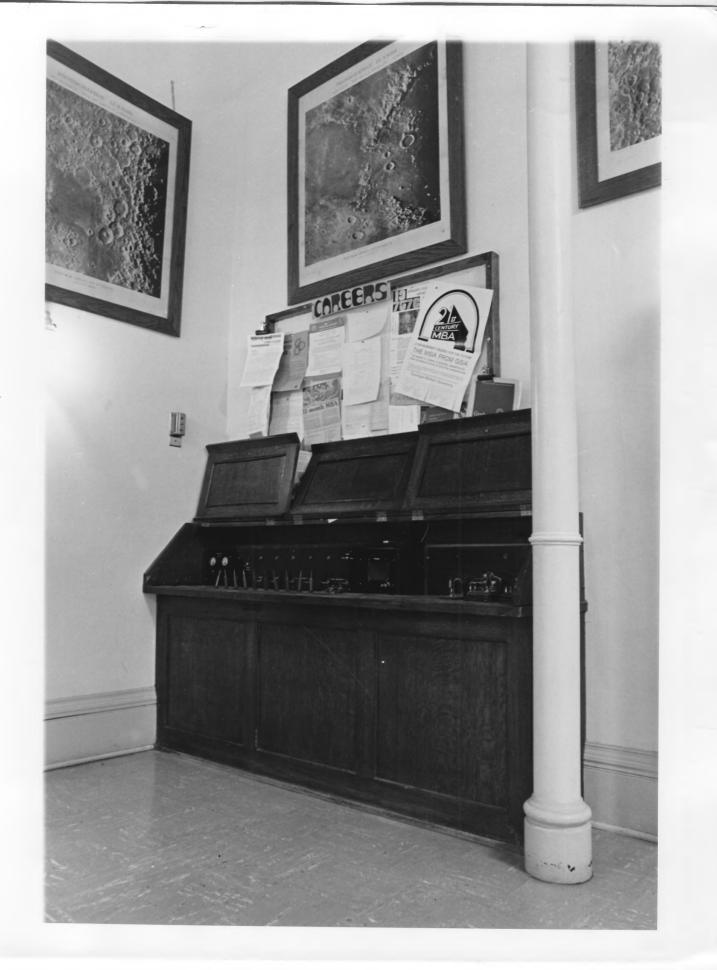

#1039

#1 069

PROPERTY OF THE NATIONAL REGISTER

19098

|          |                                                                                     | TES DEPARTMEN<br>NATIONAL PARK S                       | IT OF THE INTERIOR<br>SERVICE                   | FOR NPS USE ONLY                      |
|----------|-------------------------------------------------------------------------------------|--------------------------------------------------------|-------------------------------------------------|---------------------------------------|
| Г        |                                                                                     |                                                        | HISTORIC PLACES<br>GRAPH FORM                   | RECEIVED APR 2 8 1975<br>MAY 1 2 1975 |
|          | SE                                                                                  | E INSTRUCTIONS<br>TYPE                                 | IN HOW TO COMPLETE NAT<br>ALL ENTRIES ENCLOSE W | IONAL REGISTER FORMS                  |
|          | 1. NAME<br>HISTORIC                                                                 |                                                        | rvatory (New Observatory                        |                                       |
| Internet | AND/OR COMMON                                                                       | Goodsell Obser                                         |                                                 |                                       |
|          |                                                                                     |                                                        |                                                 |                                       |
| 1000     | LOCATION                                                                            | Northfield                                             | 0 1                                             | COUNTY STATE<br>Rice Minnesota        |
| 3        |                                                                                     | Northfield<br>FERENCE<br>Thomas Lutz                   | Carleton College H                              | DATE OF PHOTO 1975                    |
| 3        | CITY, TOWN                                                                          | Northfield<br>FERENCE<br>Thomas Lutz                   | Carleton College H                              | Rice Minnesota                        |
| 3        | CITY, TOWN<br>PHOTO CREDIT<br>NEGATIVE FILED AT<br>IDENTIFIC<br>DESCRIBE VIEW, DIRE | Northfield<br>FERENCE<br>Thomas Lutz<br>Minnesota Hist | Carleton College H<br>corical Society, 690 Ceda | DATE OF PHOTO 1975                    |