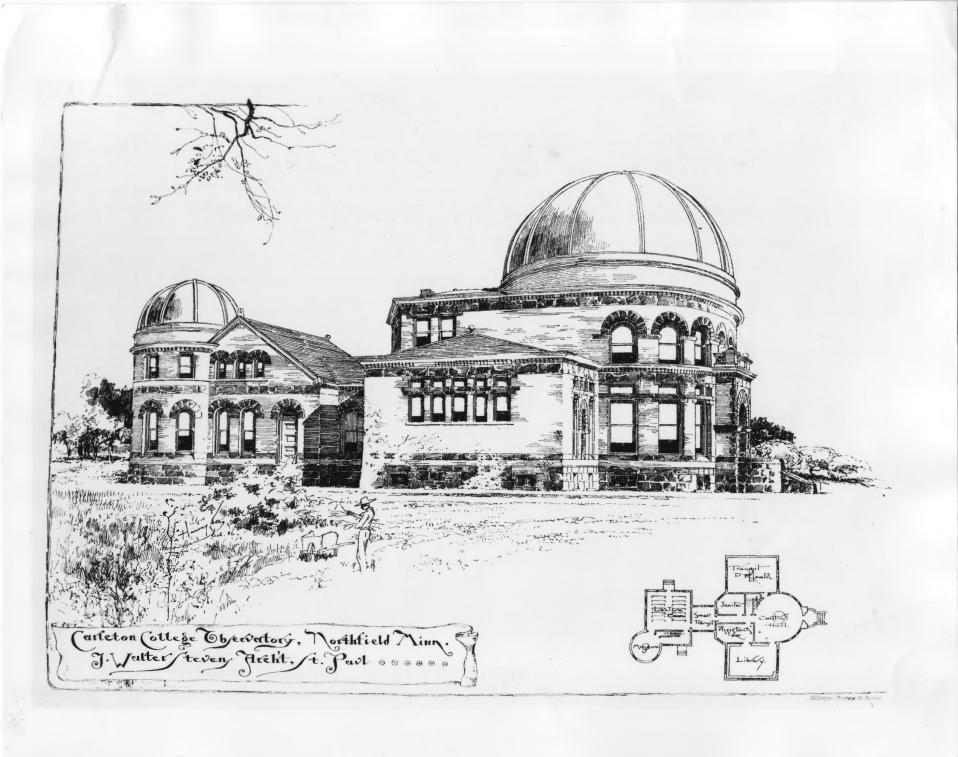

Carleton College Observatory, from American Architect and Building Reviews, July 2, 1887, no.601.

| 0-74)<br>UNITED STAT | ES DEPARTMEN<br>NATIONAL PARK S | T OF THE INTERIOR<br>ERVICE                    | FOR NPS US     | APR 2 8 1975     |       |
|----------------------|---------------------------------|------------------------------------------------|----------------|------------------|-------|
|                      |                                 | HISTORIC PLACES<br>GRAPH FORM                  | RECEIVED       | MAY 1 9 1975     |       |
| SEE                  | INSTRUCTIONS<br>TYPE            | IN HOW TO COMPLETE NA<br>ALL ENTRIES ENCLOSE V | TIONAL REGIS   | STER FORMS       |       |
| 1 NAME<br>HISTORIC   | Goodsell Obs                    | ervatory (New Observato                        | ry)            |                  |       |
| AND/OR COMMON        | Goodsell Obs                    |                                                |                |                  |       |
| 2 LOCATION           | I                               |                                                |                |                  |       |
| CITY, TOWN           | Northfield                      | VICINITY OF<br>Carleton College                | COUNTY<br>Rice | STATE<br>Minneso | ta    |
| <b>3 PHOTO RE</b>    | FERENCE                         |                                                |                |                  |       |
| PHOTO CREDIT         | Minnesota Hi                    | storical Society                               | DATE OF PHOTO  | 1975             |       |
| NEGATIVE FILED AT    | Minnesota Hi                    | storical Society, 690 C                        | edar Street,   | St. Paul, Minn   | . 551 |
| 4 IDENTIFIC          | ATION                           |                                                |                |                  |       |
|                      |                                 | GIVE BUILDING NAME & STREET                    |                | PHOTO NO.        | 10008 |