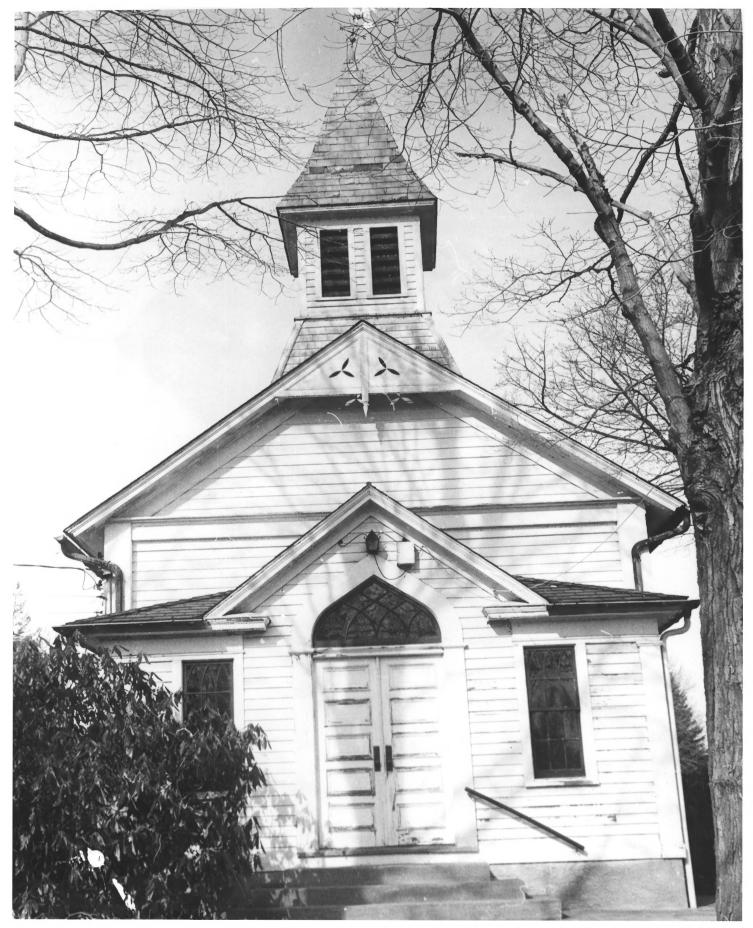

```
Rockaway Valley Methodist Church
  Boonton, Township
  Morris County
                     front facade
  New Jersey 03h camera view NE
             #494
                       DEC 2 9 1976
Neg at:
Marion Conner
Rockaway Valley School
                           NOV 1 1 1977
Boonton Twp., NJ
```