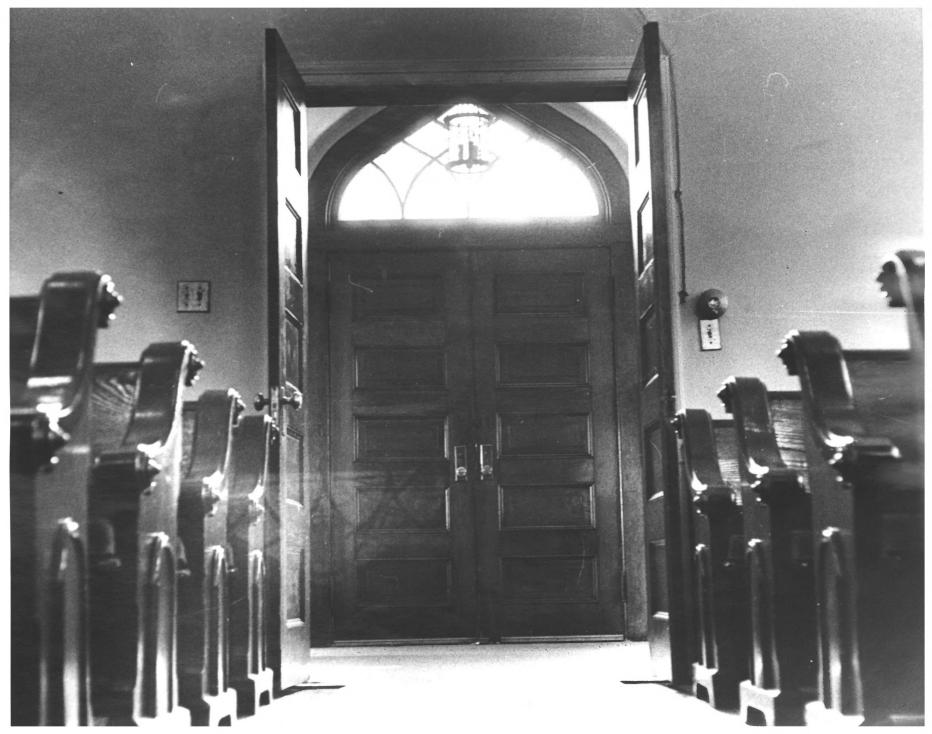

Rockarry Valley Methodist Church Boonton Township 1976 Morris County view of interior New Jersey 034 # 1094 DEC 2 9 1976 Neg at: Marion Conner Rockawaya Valley School New 1 1 1977 Boonton Twpl NJ

Rockaway Valley Methodist Church Boonton Township 1976 Morris County view of interior New Jersey 034 # 2064 Neg at: DEC 2 9 1976 Marion Conner Rockaway Valley School Boonton Twp., NJ NOV 1 1 1977