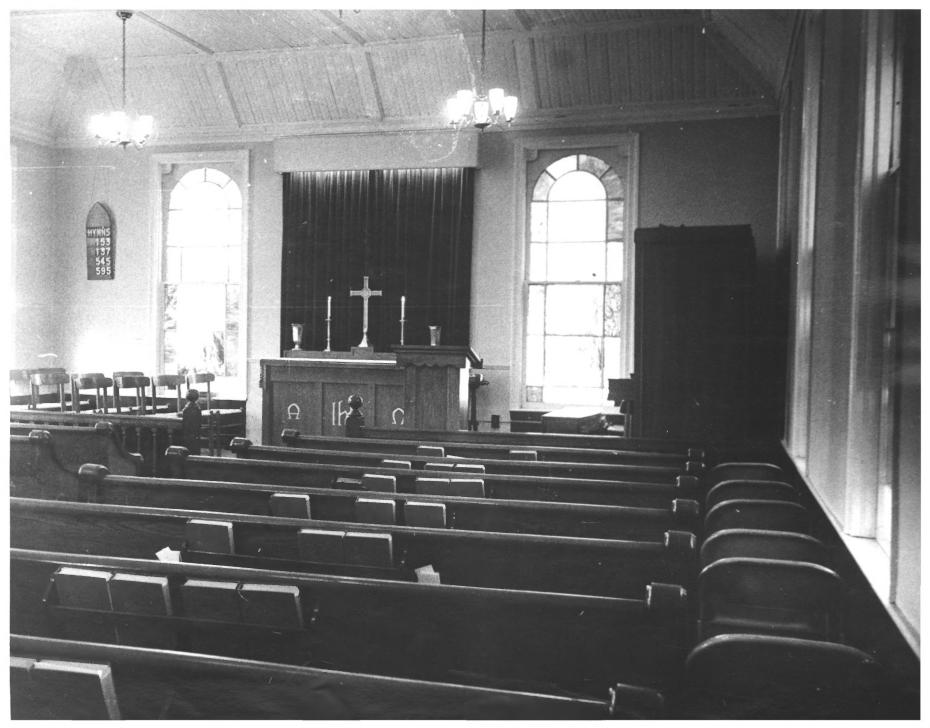

Rockarry Valley Methodist Church Boonton Township 1976 Morris County view of interior New Jersey 034 # 1094 DEC 2 9 1976 Neg at: Marion Conner Rockawaya Valley School New 1 1 1977 Boonton Twpl NJ

Rockaway Valley Methodist Church Boonton Township 1976 Morris County view of interior New Jersey 034 # 2064 Neg at: DEC 2 9 1976 Marion Conner Rockaway Valley School Boonton Twp., NJ NOV 1 1 1977