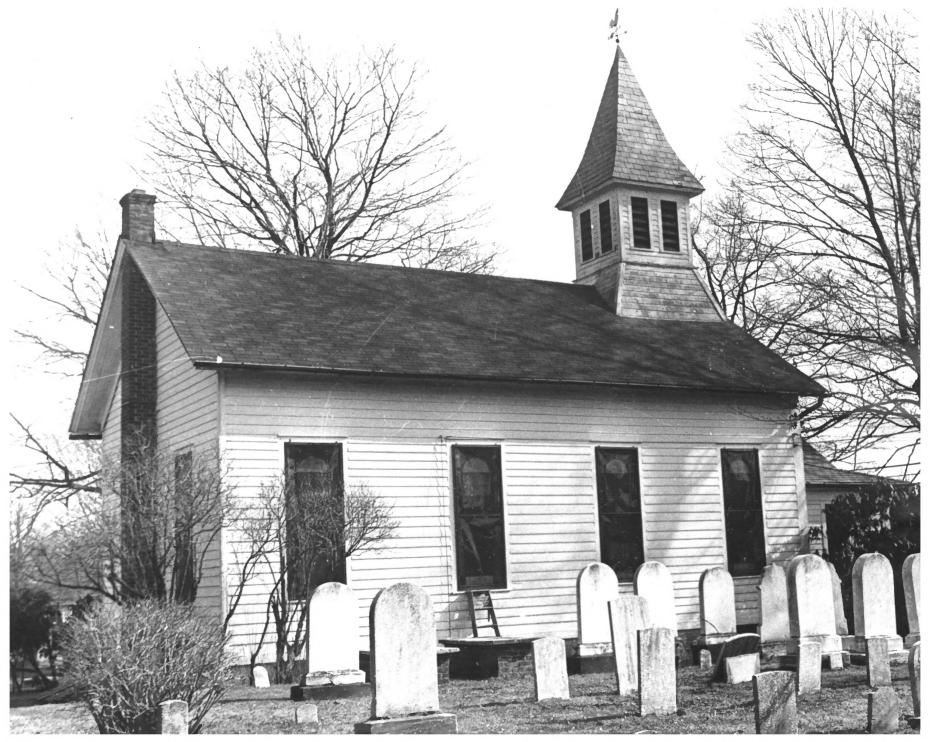

```
Rockaway Valley Methodist Church
 Boonton Township
 Morris County
                  west side
 New Jersey 034 camera view SE
                      #3014
Neg at:
Marion Conner
                          DEC 2 9 1976
Rockaway Valley School
Boonton Twp., NJ
                         NOV 1 1 1977
```