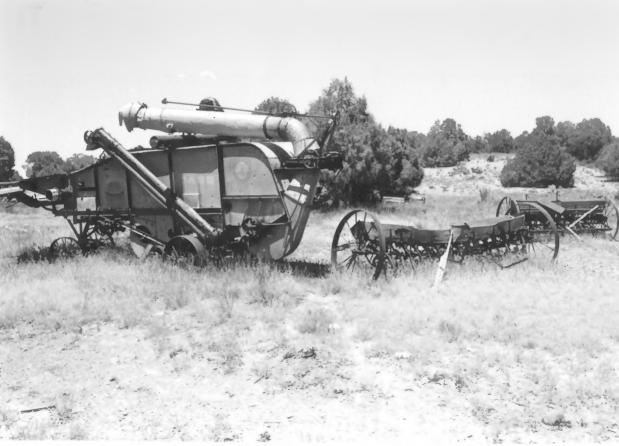

76

La Tiera Amarillo MRA, NM

76. Farm Equipment Graveyard; Plaza Blanca Hist. District; Hist. Resources of La Tierra Amarilla, NM; C. Wilson; 1985; NMSHPD; looking west; contributing.