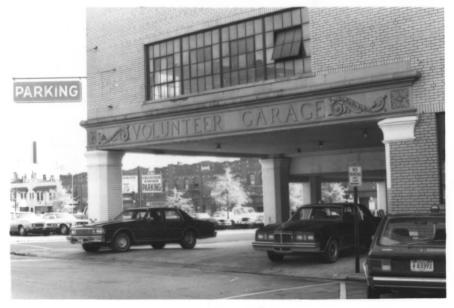

20 of 28

NOV

79

Market Syvan - Pattern Parkway Pattern Parkway Historic District (Inventory No. 9, Volunteer Garage) Lindsay at Ninth Chattanooga, Hamilton County, Tennessee M.A. Carver November, 1979 Chattanooga-Hamilton County Regional Planning Commission View from southwest FEB 2 9 19 21 of 28