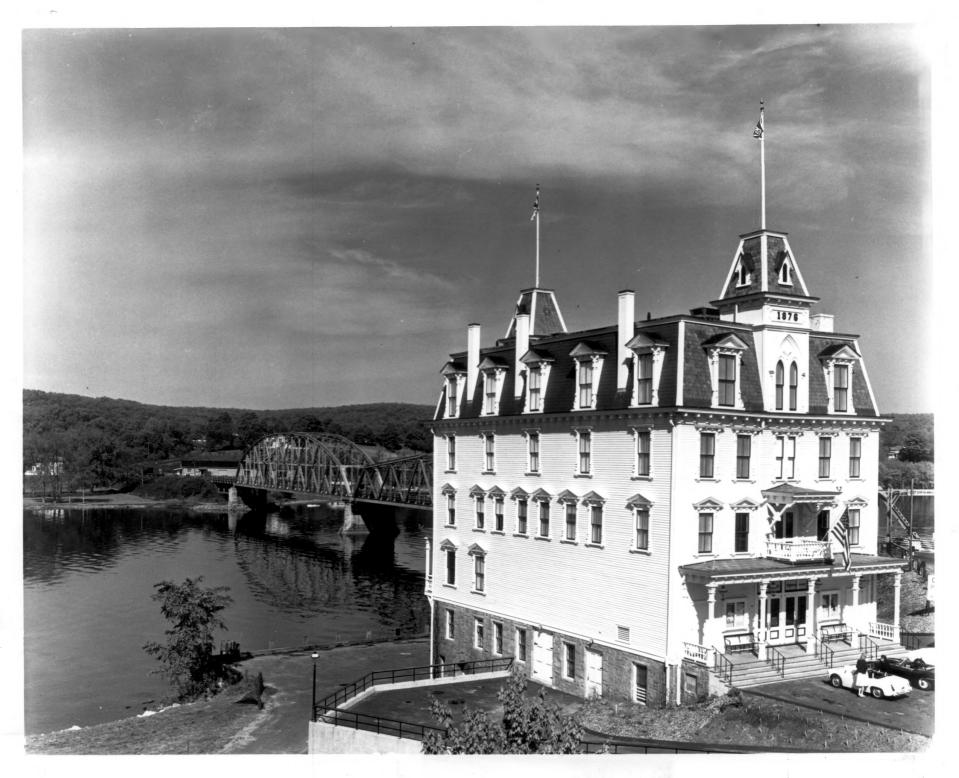

|                      | UNITED STATES DEPARTMENT OF THE INTERIOR<br>NATIONAL PARK SERVICE                                                                     | STATE<br>Connecticut<br>County<br>Middlesex<br>FOR NPS USE ONLY |  |  |  |
|----------------------|---------------------------------------------------------------------------------------------------------------------------------------|-----------------------------------------------------------------|--|--|--|
|                      | NATIONAL REGISTER OF HISTORIC PLACES                                                                                                  |                                                                 |  |  |  |
|                      | PROPERTY PHOTOGRAPH FORM                                                                                                              |                                                                 |  |  |  |
|                      | (Type all entries - attach to or enclose with photograph)                                                                             | ENTRY NUMBER DATE                                               |  |  |  |
|                      |                                                                                                                                       | 71.07.09.0013 7/30/4                                            |  |  |  |
| 00000                | NAME                                                                                                                                  | · · · · · · · · · · · · · · · · · · ·                           |  |  |  |
|                      | COMMON: The Goodspeed Opera House                                                                                                     | No                                                              |  |  |  |
|                      | AND/OR HISTORIC: Goodspeed's Hall                                                                                                     | 10                                                              |  |  |  |
| 2.                   | LOCATION                                                                                                                              | 1 121                                                           |  |  |  |
| )                    | Norwich Road                                                                                                                          | 1971                                                            |  |  |  |
|                      | East Haddam                                                                                                                           |                                                                 |  |  |  |
| й.<br>• С. – С. – С. | Connecticut                                                                                                                           | Middlesex 00                                                    |  |  |  |
| 3                    | PHOTO REFERENCE                                                                                                                       |                                                                 |  |  |  |
|                      | PHOTO CREDIT: Mark Price - Director Goodspeed Opera House                                                                             |                                                                 |  |  |  |
|                      | DATE OF PHOTO: 1964                                                                                                                   |                                                                 |  |  |  |
| 1.0<br>1.0<br>1.0    | Goodspeed Opera House - East Haddam, Conn.                                                                                            |                                                                 |  |  |  |
|                      | IDENTIFICATION                                                                                                                        |                                                                 |  |  |  |
|                      | DESCRIBE VIEW, DIRECTION, ETC.                                                                                                        |                                                                 |  |  |  |
|                      | View from southeast of facade and south sid<br>northwest, Connecticut River and East Haddam B<br>taken from Gelston House restaurant. | e of building, looking<br>ridge in background,                  |  |  |  |