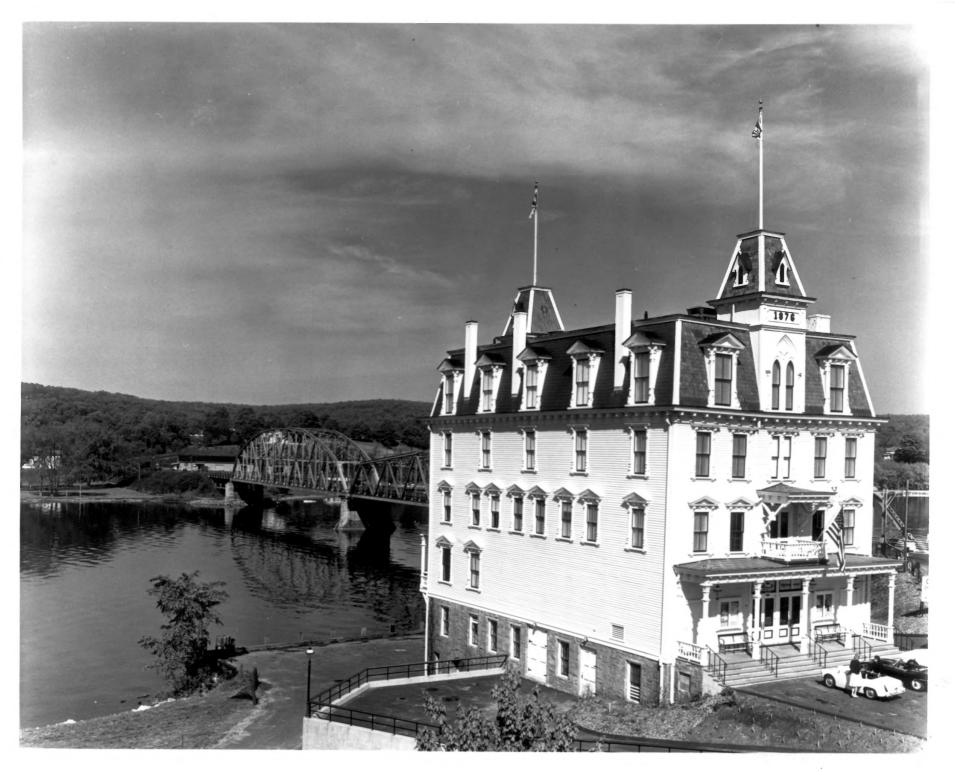

|                      | UNITED STATES DEPARTMENT OF THE INTERIOR<br>NATIONAL PARK SERVICE                                                                     | STATE<br>Connecticut<br>County<br>Middlesex<br>FOR NPS USE ONLY |  |  |  |
|----------------------|---------------------------------------------------------------------------------------------------------------------------------------|-----------------------------------------------------------------|--|--|--|
|                      | NATIONAL REGISTER OF HISTORIC PLACES                                                                                                  |                                                                 |  |  |  |
|                      | PROPERTY PHOTOGRAPH FORM                                                                                                              |                                                                 |  |  |  |
|                      | (Type all entries - attach to or enclose with photograph)                                                                             | ENTRY NUMBER DATE                                               |  |  |  |
|                      |                                                                                                                                       | 71.07.09.0013 7/30/4                                            |  |  |  |
| 00000                | NAME                                                                                                                                  | · · · · · · · · · · · · · · · · · · ·                           |  |  |  |
|                      | COMMON: The Goodspeed Opera House                                                                                                     | No                                                              |  |  |  |
|                      | AND/OR HISTORIC: Goodspeed's Hall                                                                                                     | 10                                                              |  |  |  |
| 2.                   | LOCATION                                                                                                                              | 1 121                                                           |  |  |  |
| )                    | Norwich Road                                                                                                                          | 1971                                                            |  |  |  |
|                      | East Haddam                                                                                                                           |                                                                 |  |  |  |
| й.<br>• С. – С. – С. | Connecticut                                                                                                                           | Middlesex 00                                                    |  |  |  |
| 3                    | PHOTO REFERENCE                                                                                                                       |                                                                 |  |  |  |
|                      | PHOTO CREDIT: Mark Price - Director Goodspeed Opera House                                                                             |                                                                 |  |  |  |
|                      | DATE OF PHOTO: 1964                                                                                                                   |                                                                 |  |  |  |
| 1.0<br>1.0<br>1.0    | Goodspeed Opera House - East Haddam, Conn.                                                                                            |                                                                 |  |  |  |
|                      | IDENTIFICATION                                                                                                                        |                                                                 |  |  |  |
|                      | DESCRIBE VIEW, DIRECTION, ETC.                                                                                                        |                                                                 |  |  |  |
|                      | View from southeast of facade and south sid<br>northwest, Connecticut River and East Haddam B<br>taken from Gelston House restaurant. | e of building, looking<br>ridge in background,                  |  |  |  |