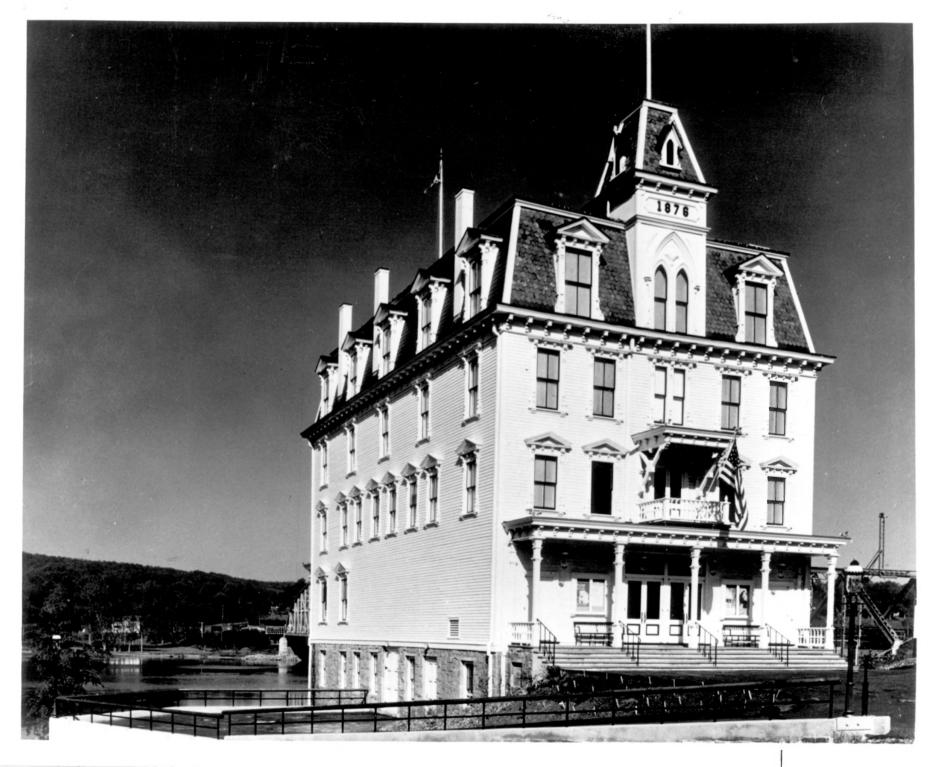

| PROPERTY PHOTOGRAPH FORM                                                                           | FOR NPS USE ON       |        |  |  |
|----------------------------------------------------------------------------------------------------|----------------------|--------|--|--|
|                                                                                                    | ENTRY NUMBER         | DATE   |  |  |
| (Type all entries - attach to or enclose with photograph)                                          | 71.07.09.0013        | 7/30/n |  |  |
| 1. NAME                                                                                            |                      | 11-1-  |  |  |
| COMMON: The Goodspeed Opera House                                                                  |                      |        |  |  |
| AND/OR HISTORIC: Goodspeed's Hall                                                                  |                      |        |  |  |
| 2. LOCATION                                                                                        | <u>A 11</u>          |        |  |  |
| STREET AND NUMBER:<br>Norwich Road                                                                 | 6 1971 E             |        |  |  |
| East Haddam                                                                                        | IONAL -1             |        |  |  |
| STATE: CODE COUNTY                                                                                 | SISTER AT            | COD    |  |  |
|                                                                                                    | Middlesex            | 00     |  |  |
| PHOTO REFERENCE                                                                                    |                      |        |  |  |
| PHOTO CREDIT: Mark Price - Director                                                                | Goodspeed Opera Hous | e      |  |  |
| DATE OF PHOTO: 1964                                                                                |                      |        |  |  |
| Goodspeed Opera House - Ea                                                                         | st Haddam, Conn.     |        |  |  |
| 4. IDENTIFICATION                                                                                  |                      |        |  |  |
| DESCRIBE VIEW, DIRECTION, ETC.                                                                     |                      | ł.,    |  |  |
| Facade and south side of building as see<br>front of Gelston House restaurant, looking fr<br>west. |                      |        |  |  |

|                      | UNITED STATES DEPARTMENT OF THE INTERIOR<br>NATIONAL PARK SERVICE                                                                     | STATE<br>Connecticut<br>County<br>Middlesex<br>FOR NPS USE ONLY |  |  |  |
|----------------------|---------------------------------------------------------------------------------------------------------------------------------------|-----------------------------------------------------------------|--|--|--|
|                      | NATIONAL REGISTER OF HISTORIC PLACES                                                                                                  |                                                                 |  |  |  |
|                      | PROPERTY PHOTOGRAPH FORM                                                                                                              |                                                                 |  |  |  |
|                      | (Type all entries - attach to or enclose with photograph)                                                                             | ENTRY NUMBER DATE                                               |  |  |  |
|                      |                                                                                                                                       | 71.07.09.0013 7/30/4                                            |  |  |  |
| 00000                | NAME                                                                                                                                  | · · · · · · · · · · · · · · · · · · ·                           |  |  |  |
|                      | COMMON: The Goodspeed Opera House                                                                                                     | No                                                              |  |  |  |
|                      | AND/OR HISTORIC: Goodspeed's Hall                                                                                                     | 10                                                              |  |  |  |
| 2.                   | LOCATION                                                                                                                              | 1 121                                                           |  |  |  |
| )                    | Norwich Road                                                                                                                          | 1971                                                            |  |  |  |
|                      | East Haddam                                                                                                                           |                                                                 |  |  |  |
| й.<br>• С. – С. – С. | Connecticut                                                                                                                           | Middlesex 00                                                    |  |  |  |
| 3                    | PHOTO REFERENCE                                                                                                                       |                                                                 |  |  |  |
|                      | PHOTO CREDIT: Mark Price - Director Goodspeed Opera House                                                                             |                                                                 |  |  |  |
|                      | DATE OF PHOTO: 1964                                                                                                                   |                                                                 |  |  |  |
| 1.0<br>1.0<br>1.0    | Goodspeed Opera House - East Haddam, Conn.                                                                                            |                                                                 |  |  |  |
|                      | IDENTIFICATION                                                                                                                        |                                                                 |  |  |  |
|                      | DESCRIBE VIEW, DIRECTION, ETC.                                                                                                        |                                                                 |  |  |  |
|                      | View from southeast of facade and south sid<br>northwest, Connecticut River and East Haddam B<br>taken from Gelston House restaurant. | e of building, looking<br>ridge in background,                  |  |  |  |