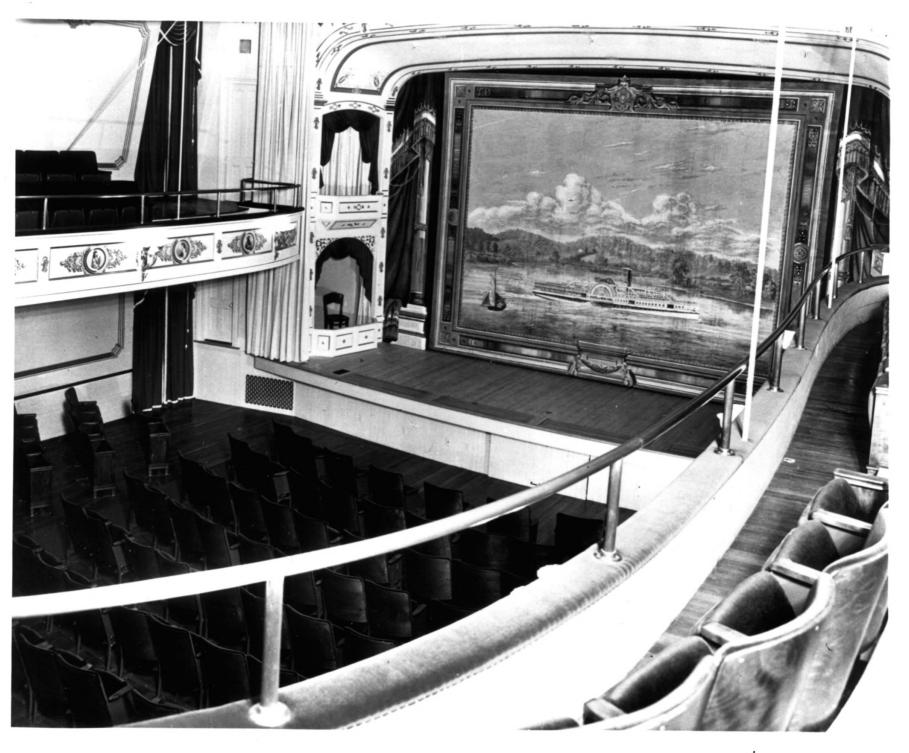

•

| NATIONAL REGISTER OF HISTORIC PLACES                                                 |                                                                                                                                                                                   |                               | Middlesex                                  |         |
|--------------------------------------------------------------------------------------|-----------------------------------------------------------------------------------------------------------------------------------------------------------------------------------|-------------------------------|--------------------------------------------|---------|
|                                                                                      | PROPERTY PHOTOGRAPH FOR                                                                                                                                                           | RW                            | FOR NPS USE ONLY                           |         |
|                                                                                      | (Type all entries - attach to or enclose w                                                                                                                                        | ith photograph                | 9 ENTRY NUMBER                             | DATE    |
| 1.                                                                                   | NAME                                                                                                                                                                              |                               | EPENE A                                    | 11.2411 |
|                                                                                      | COMMON: The Goodspeed Opera Hous<br>AND/OR HISTORIC: Goodspeed's Hall                                                                                                             |                               | 16 1971                                    |         |
| 2.                                                                                   | LOCATION                                                                                                                                                                          | 0                             | <u> </u>                                   |         |
|                                                                                      | STREET AND NUMBER:<br>Norwich Road                                                                                                                                                |                               | EGISTER                                    |         |
| CITY OR TOWN:<br>East Haddam                                                         |                                                                                                                                                                                   |                               |                                            |         |
|                                                                                      | STATE:<br>Connecticut                                                                                                                                                             | CODE COUNTY:                  | Middlesex                                  | 007     |
| 3.                                                                                   | PHOTO REFERENCE                                                                                                                                                                   |                               |                                            |         |
|                                                                                      | PHOTO CREDIT: Mark Price - Director Goodspeed Opera House                                                                                                                         |                               |                                            |         |
| DATE OF PHOTO: 1964<br>NEGATIVE FILED AT: Goodspeed Opera House - East Haddam, Conn. |                                                                                                                                                                                   |                               |                                            |         |
| 4                                                                                    | IDENTIFICATION                                                                                                                                                                    |                               |                                            |         |
|                                                                                      | Describe view, Direction, etc.<br>View of Opera House stage and<br>looking from northeast to southwes<br>painted by John A. Thompson of New<br>of New York" passing Clark's Creek | st. Original<br>V York, 1877, | drop curtain in pla<br>showing steamer "St | ace,    |