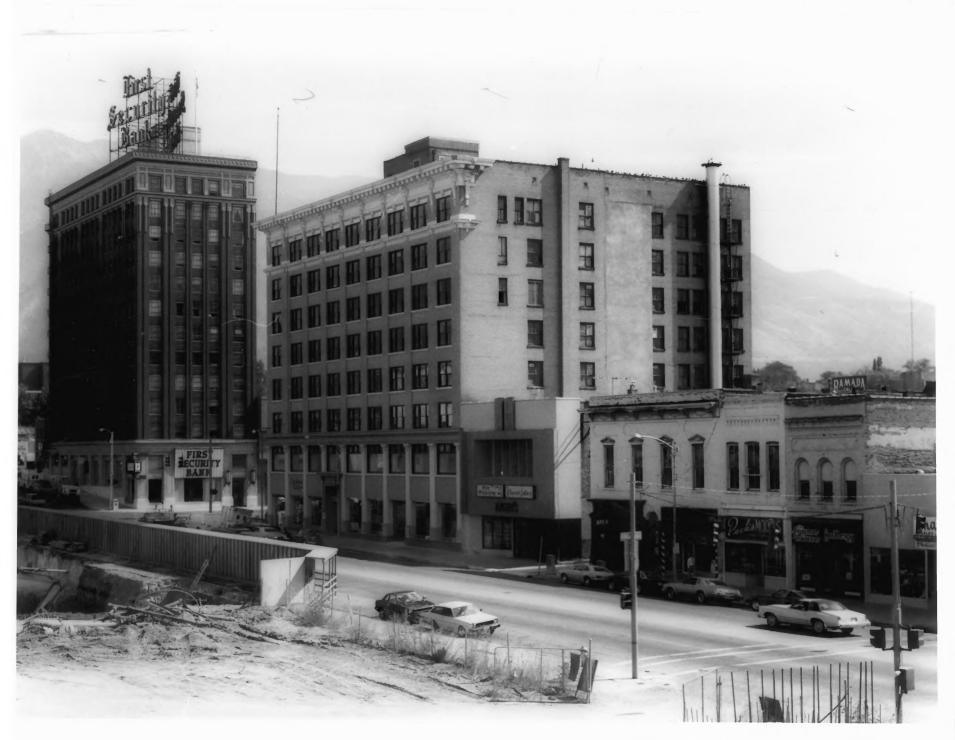

Eccles Building Ogden, Weber County, Utah Southeast facade Photo by Harry F. Phillips, American Savings, September, 1981 Neg. at the Utah State Historical Soc.

# JUN 4 1982

OF 4



#### Eccles Building Ogden, Weber County, Utah Southeast facade Photo by Harry F. Phillips. American Savings, September, 1981 Neg. at the Utah State Historical Society

# JUN 4 1982

2 OF 4



Eccles Building Ogden, Weber County, Utah Southwest facade Photo by Harry F. Phillips, American Savings, September, 1981 Neg. at the Utah State Historical Society

# JI'N 4 1982

3 OF 4



Eccles Building Ogden, Weber County, Utah Northeast facade Photo by Harry F. Phillips, American Savings, September, 1981 Neg af the Utah State Historical Society

## JUN 4 1982 4 pr 4