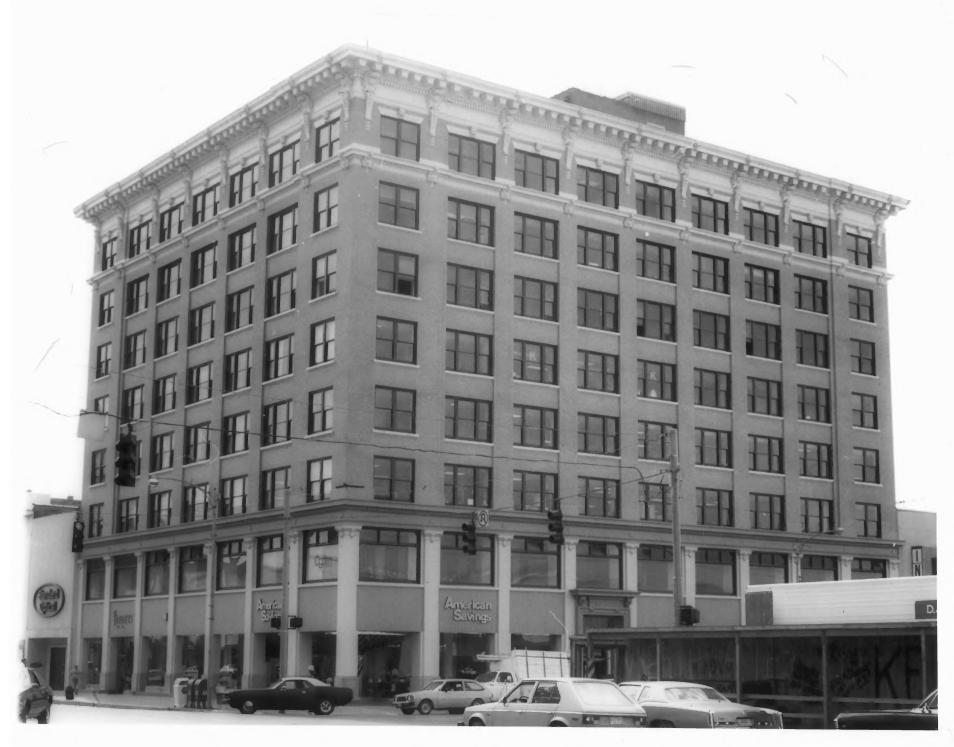

# JUN 4 1982

2 OF 4

Eccles Building Ogden, Weber County, Utah Southwest facade Photo by Harry F. Phillips, American Savings, September, 1981 Neg. at the Utah State Historical Society