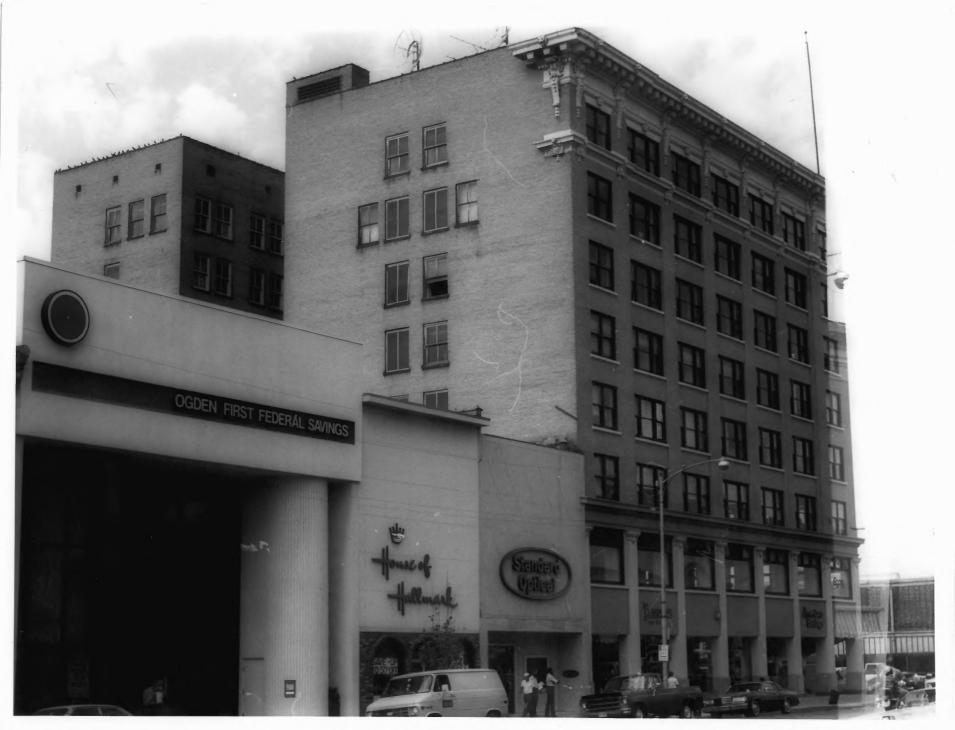

# JI'N 4 1982

3 OF 4

Eccles Building Ogden, Weber County, Utah Northeast facade Photo by Harry F. Phillips, American Savings, September, 1981 Neg af the Utah State Historical Society