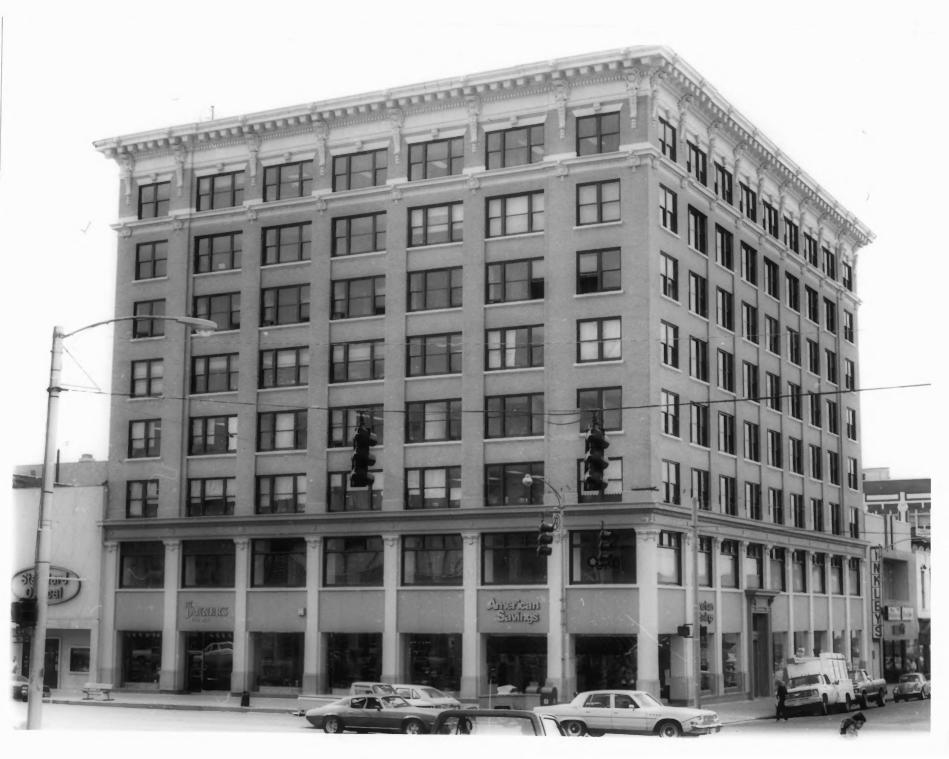

Eccles Building Ogden, Weber County, Utah Southeast facade Photo by Harry F. Phillips, American Savings, September, 1981 Neg. at the Utah State Historical Soc.

#### Eccles Building Ogden, Weber County, Utah Southeast facade Photo by Harry F. Phillips. American Savings, September, 1981 Neg. at the Utah State Historical Society