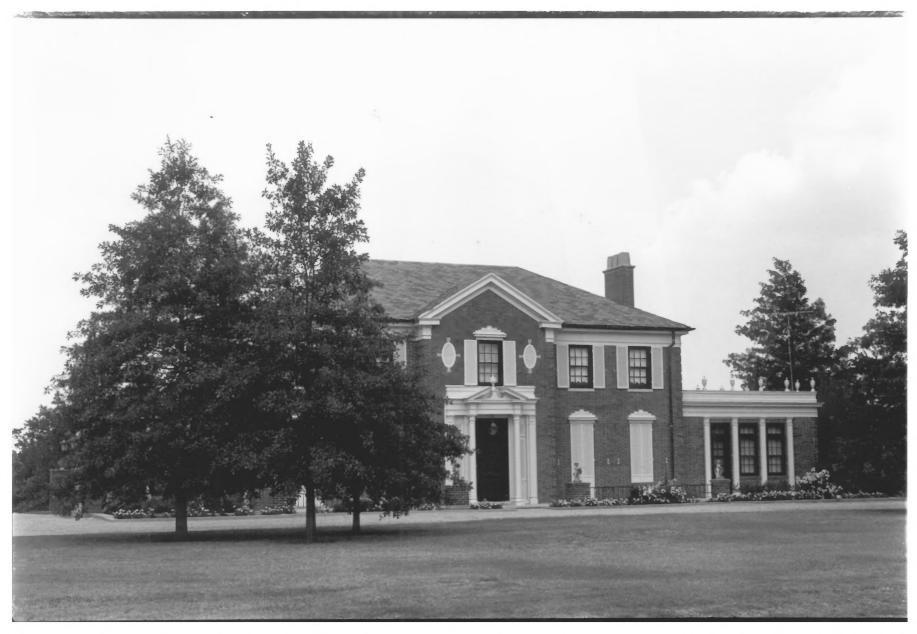

H. T. Douglas Mansion & Garage Shawnee, Oklahoma Bryan C. Brown July, 1984 Dept. of Geography/Okla.St. Univ.

Rear Elevation - Facing South

Photo No. 3

H. T. Douglas Mansion & Garage Shawnee, Oklahoma Bryan C. Brown July, 1984 Dept. of Geography/Okla St Univ Environmental Context-Facing North Photo No. 4