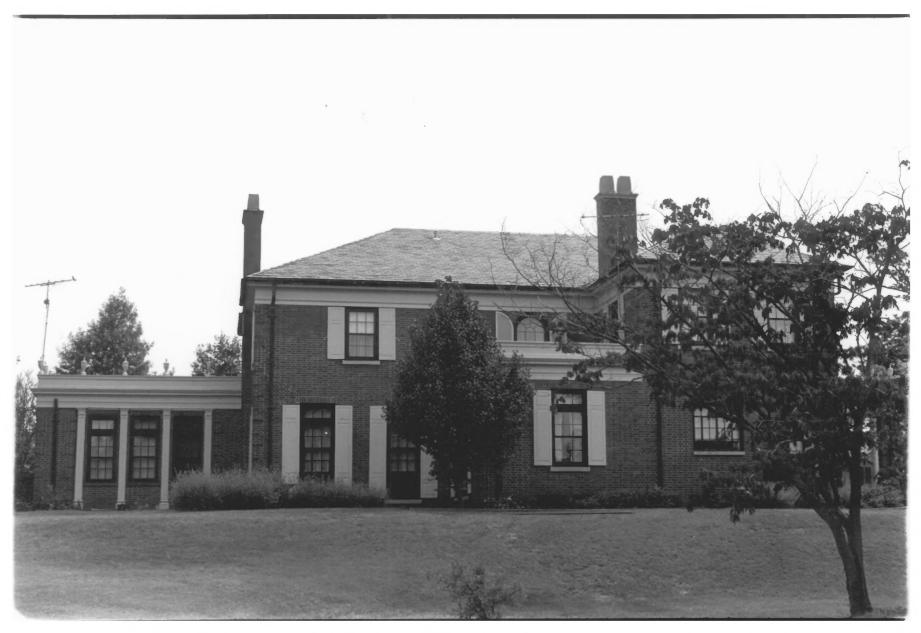

H. T. Douglas Mansion & Garage Shawnee, Oklahoma Bryan C. Brown July, 1984 Dept. of Geography/Okla.St. Univ.

Rear Elevation - Facing South

Photo No. 3

H. T. Douglas Mansion & Garage Shawnee, Oklahoma Bryan C. Brown July, 1984 Dept. of Geography/Okla St Univ Environmental Context-Facing North Photo No. 4