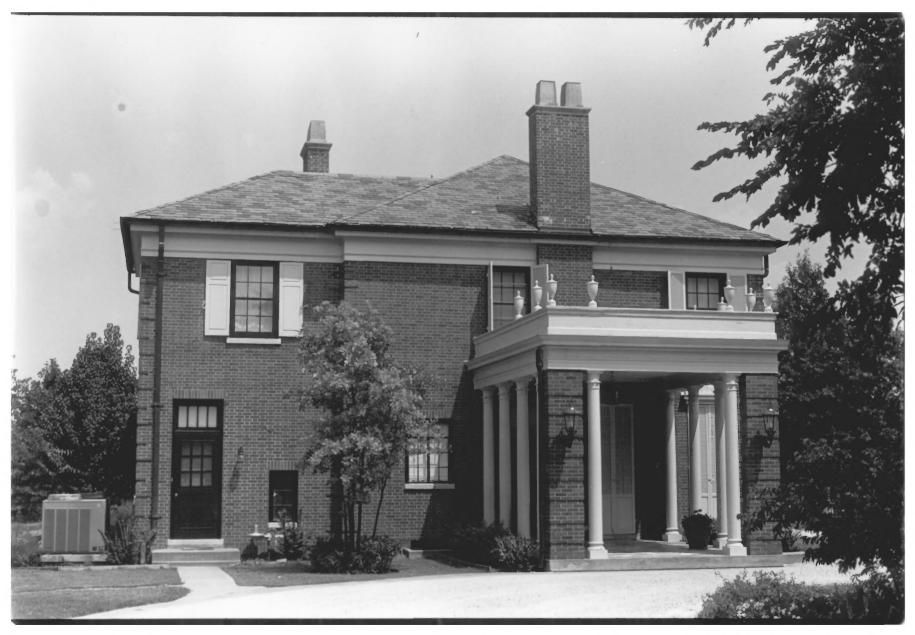

H. T. Douglas Mansion & Garage Shawnee, Oklahoma Bryan C. Brown July 1984 Dept. of Geography/Okla. St. Univ. Front Elevation - Facing North Photo No. 1

H. T. Douglas Mansion & Garage Shawnee, Oklahoma Bryan C. Brown July 1984 Dept. of Geography/Okla. St. Univ. West End - Facing East Photo No. 2