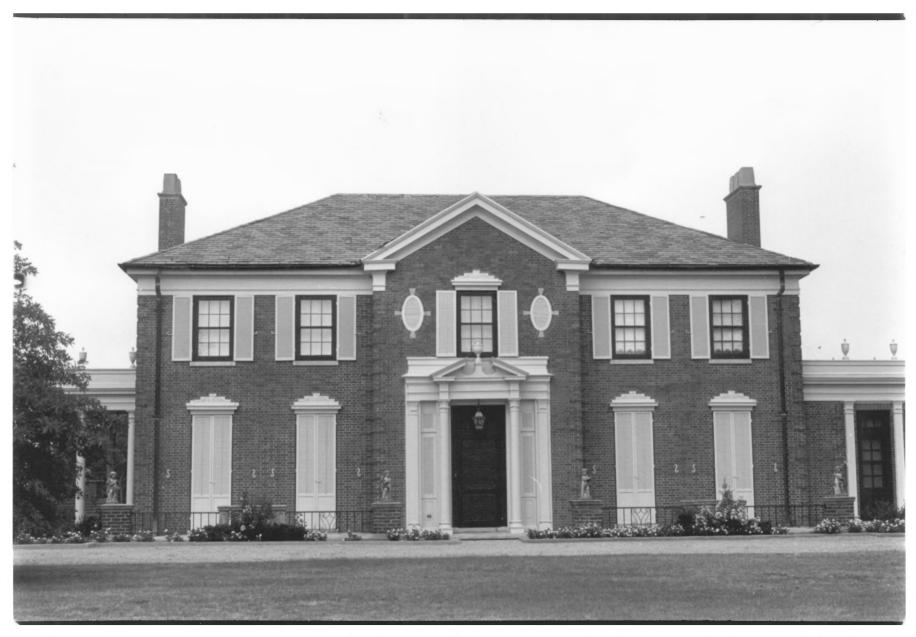

H. T. Douglas Mansion & Garage Shawnee, Oklahoma Bryan C. Brown July 1984 Dept. of Geography/Okla. St. Univ. Front Elevation - Facing North Photo No. 1

H. T. Douglas Mansion & Garage Shawnee, Oklahoma Bryan C. Brown July 1984 Dept. of Geography/Okla. St. Univ. West End - Facing East Photo No. 2