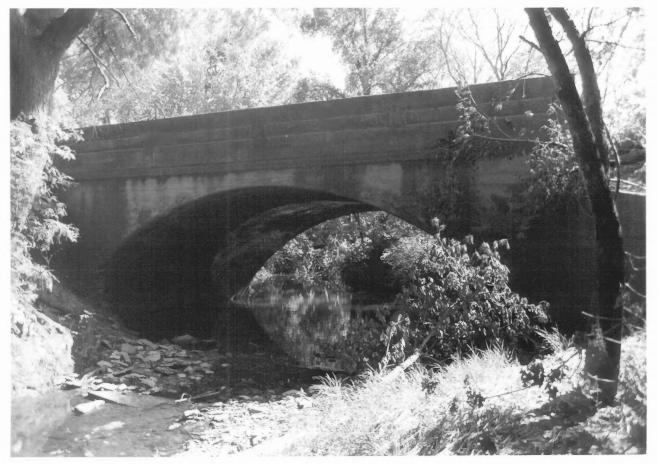

Walnut Creek Bridge Wellsville, Kansas, Rural Larry Jochims September 9, 1984 Negatives located at KSHS. Topeka. KS West side looking northeast 3 of 4

Walnut Creek Bridge Wellsville, Kansas, Rural Larry Jochims September 9, 1984 Negatives located at KSHS, Topeka, KS East side looking west 4 of 4