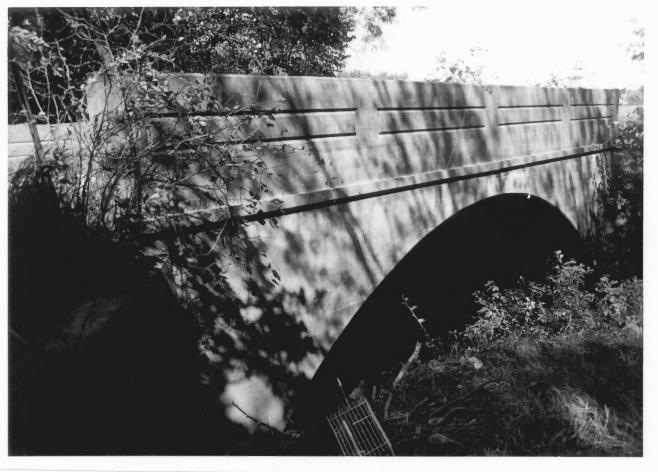

Walnut Creek Bridge Wellsville, Kansas, Rural Larry Jochims September 9, 1984 Negatives located at KSHS, Topeka, KS East side looking northwest 1 of 4

Walnut Creek Bridge Wellsville, Kansas, Rural Larry Jochims September 9, 1984 Negatives located at KSHS. Topeka, KS South approach looking north 2 of 4