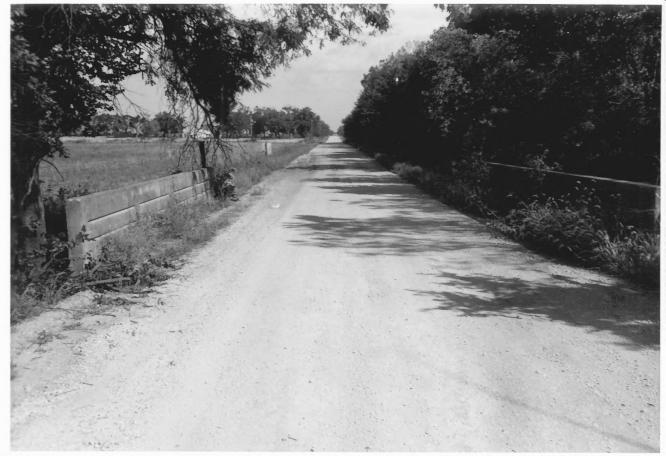

Walnut Creek Bridge Wellsville, Kansas, Rural Larry Jochims September 9, 1984 Negatives located at KSHS, Topeka, KS East side looking northwest 1 of 4

Walnut Creek Bridge Wellsville, Kansas, Rural Larry Jochims September 9, 1984 Negatives located at KSHS. Topeka, KS South approach looking north 2 of 4