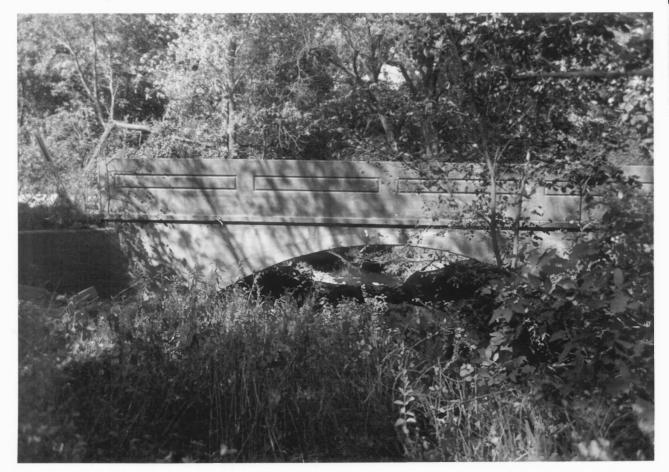

Walnut Creek Bridge Wellsville, Kansas, Rural Larry Jochims September 9, 1984 Negatives located at KSHS. Topeka. KS West side looking northeast 3 of 4

Walnut Creek Bridge Wellsville, Kansas, Rural Larry Jochims September 9, 1984 Negatives located at KSHS, Topeka, KS East side looking west 4 of 4