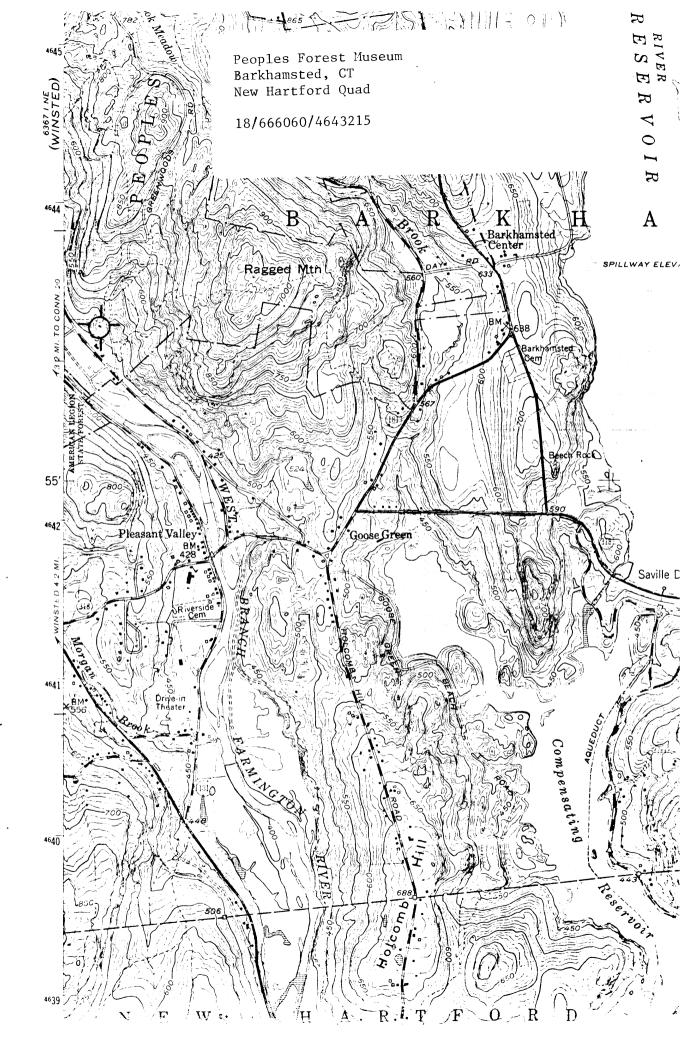

| BUILDING AND STRUCTURES  The Mail State of Connecticut and State of Connecticut Mission So south PROSPECTSTREET, MARTPOR, CONNECTICUT 6:16 DUAD  Toulcome many framework in the former of the former o |      | TORIC RESOURCES INVENTORY                                                                                                  | FOR OFFICE USE ONLY           |
|--------------------------------------------------------------------------------------------------------------------------------------------------------------------------------------------------------------------------------------------------------------------------------------------------------------------------------------------------------------------------------------------------------------------------------------------------------------------------------------------------------------------------------------------------------------------------------------------------------------------------------------------------------------------------------------------------------------------------------------------------------------------------------------------------------------------------------------------------------------------------------------------------------------------------------------------------------------------------------------------------------------------------------------------------------------------------------------------------------------------------------------------------------------------------------------------------------------------------------------------------------------------------------------------------------------------------------------------------------------------------------------------------------------------------------------------------------------------------------------------------------------------------------------------------------------------------------------------------------------------------------------------------------------------------------------------------------------------------------------------------------------------------------------------------------------------------------------------------------------------------------------------------------------------------------------------------------------------------------------------------------------------------------------------------------------------------------------------------------------------------------|------|----------------------------------------------------------------------------------------------------------------------------|-------------------------------|
| COMPLECTICULAUSSION         UT # 16 665060 46643215         South PROSPECT STREET, MARTFORD, CONNECTICUT 0x100         (20) 56-3005         (20) 56-3005         (20) 56-3005         (20) 56-3005         (20) 56-3005         (20) 56-3005         (20) 56-3005         (20) 56-3005         (20) 56-3005         (20) 56-3005         (20) 56-3005         (20) 56-3005         (20) 56-3005         (20) 56-3005         (20) 56-3005         (20) 56-3005         (20) 56-3005         (20) 56-3005         (20) 56-3005         (20) 56-3005         (20) 56-3005         (20) 56-3005         (20) 56-3005         (20) 56-3005         (20) 56-3005         (20) 56-3005         (20) 56-3005         (20) 56-3005         (20) 56-3005         (20) 56-3005                                                                                                                                                                                                                                                                                                                                                                                                                                                                                                                                                                                                                                                                                                                                                                                                                                                                                                                                                                                                                                                                                                                                                                                                                                                                                                                                                           |      | LA BEV A/R3                                                                                                                | Town No.: Site No.:           |
| 59 SOUTH PROSPECT STREET, HARTFORD, CONNECTICUT 06100       Quob                                                                                                                                                                                                                                                                                                                                                                                                                                                                                                                                                                                                                                                                                                                                                                                                                                                                                                                                                                                                                                                                                                                                                                                                                                                                                                                                                                                                                                                                                                                                                                                                                                                                                                                                                                                                                                                                                                                                                                                                                                                               |      | STATE OF CONNECTICUT                                                                                                       | UTM 18 666060 4643215         |
| 1: BUICDNM MAKE (Comment)       If Make (Comment)         1: BUICDNM MAKE (Comment)       If Make (Comment)         1: Decolles Forest Museum       Peoples Forest Museum         1: Decolles Forest Museum       If Make (Comment)         1: Decolles Forest Museum       COUNTY         1: Decolles Forest Museum       COUNTY         1: Decolles Forest Museum       COUNTY         1: Decolles Forest       COUNTY         1: Decolles Forest       COUNTY         1: Decolles Forest       Museum         1: Decolles Forest       Museum <td></td> <td>59 SOUTH PROSPECT STREET, HARTFORD, CONNECTICUT 06106</td> <td>QUAD: New Hartford</td>                                                                                                                                                                                                                                                                                                                                                                                                                                                                                                                                                                                                                                                                                                                                                                                                                                                  |      | 59 SOUTH PROSPECT STREET, HARTFORD, CONNECTICUT 06106                                                                      | QUAD: New Hartford            |
| Image: Solution Adde (research)       (Finisher)       Peoples Forest Museum         Image: Solution Adde (research)       VILLAG       Peoples Forest Museum         Image: Solution Adde (research)       VILLAG       Peoples Forest Museum         Image: Solution Adde (research)       Piessant Valley       Litchfield gg5         Image: Solution Adde (research)       Piessant Valley       Nuseum         Image: Solution Adde (research)       Piessant Valley       Nuseum         Image: Solution Adde (research)       Piessant Valley       Nuseum         Image: Solution Adde (research)       Piessant Solution       Piessant         Image: Solution Adde (research)       Piessant       Solution         Image: Solution Book (research)       Piessant Book (research)       Piessant         Image: Solution Book (research)       Piessant Book (research)       Piessant Book (research)         Image: Solution Book (research)       Piessant Book (research)       Piessant Book (research)                                                                                                                                                                                                                                                                                                                                                                                                                                                                                                                                                                                                                                                                                                                                                          |      | (203) 560-5005                                                                                                             |                               |
| Book     County     VILLAGE     County       1     TARK blangted     Pleasant Valley     Litchfield     ggs       1     Sarket Add Muddellander (scaller)     Pleasant Valley     Litchfield     ggs       1     Sarket Add Muddellander (scaller)     Pleasant Valley     Litchfield     ggs       1     Sarket Add Muddellander (scaller)     (mathem)     Private       1     Vacant     Museum     Accessibility     Private       1     Vacant     Museum     Accessibility     Private       1     Vacant     Museum     Accessibility     Private       1     Sarted Accessibility     Private     Museum       1     Accessibility     Private     Museum       1     Sarted Accessibility     Private     Private       2     Sarted Accessibility     Private     Private       2     Sarted Accessibility     Private     Private <t< td=""><td></td><td>1. BUILDING NAME (Common) (Historic)</td><td>SNRActualPotential</td></t<>                                                                                                                                                                                                                                                                                                                                                                                                                                                                                                                                                                                                                                                                                                                                                                                                                                                                                     |      | 1. BUILDING NAME (Common) (Historic)                                                                                       | SNRActualPotential            |
| To ack humsted       Pleasant Valley       Litchfield ggs         1: STREET Ack Humster (section)       Pleasant Valley       Litchfield ggs         1: STREET Ack Humster (section)       Pleasant Valley       Litchfield ggs         1: STREET Ack Humster (section)       Pleasant Valley       Litchfield ggs         1: STREET Ack Humster (section)       Pleasant Valley       Pleasant Valley         1: STREET Ack Humster (section)       Pleasant Valley       Pleasant Valley         1: STREET Ack Humster (section)       Pleasant Valley       Pleasant Valley         1: STREET Ack Humster (section)       Pleasant Valley       Pleasant Valley         1: STREET Ack Humster (section)       Pleasant Valley       Pleasant Valley         1: STREET Ack Humster (section)       Pleasant Valley       Pleasant Valley         1: STREET Ack Humster (section)       Pleasant Valley       Pleasant Valley         1: STREET Ack Humster (section)       Pleasant Valley       Pleasant Valley         1: Street (section)       Acketos states states states states (section)       Pleasant Valley         1: Street (Section)       Acketos states states states (section)       Pleasant Valley         1: Street (Section)       Post of states (section)       Pleasant Valley         1: Street (Section)       Post of states (section)       Pleasant Valley                                                                                                                                                                                                                                                                                                                                                                                                                                                                                                                                                                                                                                                                                                                                      |      | Peoples Forest Museum Peo                                                                                                  | ples Forest Museum            |
| Vacant     Museum       *Accessibility     Preside velocity     Messawity       *Accessibility     Extende velocity     Messawity       *Strict     Or Bollicity     Date of construction       *Accessibility     Strict     Date of construction       *Accessibility     Asbestos Siding     Brick     Other       Clopbord     Asbestos Siding     Fieldstone     Other       Boord & Borren     Stucco     Cobbiestone       Auminum     Concrete     Gut stone       Staing     Past and beam     balleen       * Good frome     Post and beam     balleen       * Concrete     Streetfrom     Streetfrom       * Good frome     Post and beam     balleen       * Concrete     Streetfrom     Streetfrom       *                                                                                                                                                                                                                                                                                                                                                                                                                                                                                                                                                                                                                                                                                                                                                                                                                                                                                                                                                                                   | z    |                                                                                                                            |                               |
| Vacant     Museum       \$Accessibility     Prescon Accessibility     Prescon Accessibility       Yes     No     Yes     No       Yes     No     1935     Interpretation       Wood Shingle     Asbatos Siding     Brick     Other       No     Combined     Starg     Comparison       Starg     Comparison     Countered     Comparison       Starg     Concrete     Countered     Countered       Starg     Concrete     Countered     Countered       Starg     Concrete     Countered     Structural iron or steel       Other ! Specify/     To     Structural iron or steel       Other ! Specify/     To     Structural iron or steel       Other ! Specify/     To     Contered     Starg       Yes     Starg     Plate     None       Other ! Specify/     To     Starg     Contered       Yes     Contered     Starg     Contered       Starg     Starg     Plate     Contered </td <td>TIO</td> <td>3. STREET AND NUMBER (and/or location)</td> <td>Litchileia 005</td>                                                                                                                                                                                                                                                                                                                                                                                                                                                                                                                                                                                                                                                                                                                                                                                                                                                                                                                                                                            | TIO  | 3. STREET AND NUMBER (and/or location)                                                                                     | Litchileia 005                |
| Vacant     Museum       *Accessial.rty     Events volue From Funct. CRAD     If VES. EXPLAIN       'TOPUED'L'UDING     Yes     No     If VES. EXPLAIN       'TOPUED'L'UDING     Date of Costion when appropriate     If VES. EXPLAIN       'Wood Stingte     Asbeatos Siding     Brick     Other       'Barren Accesses     Costion when appropriate     If VES. EXPLAIN       'Wood Stingte     Asbeatos Siding     Fieldstane       Baard & Barten     Stucco     Costion when appropriate       Staing     Concrete     Cut stone       Staing     Concrete     Cut stone       Staing     Concrete     Cut stone       'Structural trans     Post and beam     balleen       'Structural iron or steel     Other     Other       'Doer (Specify)     Time     Structural iron or steel       'Morardal     Structural iron or steel     Other       'Structural iron or steel     Other     Other       'Structural iron or steel <td>5</td> <td>Greenwood Road in Peoples Forest</td> <td></td>                                                                                                                                                                                                                                                                                                                                                                                                                                                                                                                                                                                                                                                                                                                                                                                                                                        | 5    | Greenwood Road in Peoples Forest                                                                                           |                               |
| Vacant     Museum       *Accessibility     Preside velocity     Messawity       *Accessibility     Extende velocity     Messawity       *Strict     Or Bollicity     Date of construction       *Accessibility     Strict     Date of construction       *Accessibility     Asbestos Siding     Brick     Other       Clopbord     Asbestos Siding     Fieldstone     Other       Boord & Borren     Stucco     Cobbiestone       Auminum     Concrete     Gut stone       Staing     Past and beam     balleen       * Good frome     Post and beam     balleen       * Concrete     Streetfrom     Streetfrom       * Good frome     Post and beam     balleen       * Concrete     Streetfrom     Streetfrom       *                                                                                                                                                                                                                                                                                                                                                                                                                                                                                                                                                                                                                                                                                                                                                                                                                                                                                                                                                                                   | III  | Connecticut Department of Environmental Pr                                                                                 | otection Depublic Private     |
| SACCESSIBILITY       EVERATIVA VOBLE FROM PLAIL C POLO       IN FERRE ACCESSIBILITY       EVER ATHR         Y DYLLCC:       Yes       No       Yes       No         Y STYCE VBULDING       Rustic       IS       IS       IS         Rustic       IS       IS       IS       IS       IS         Mate Shingle       Asphelt Siding       Brick       IS       IS         Wood Shingle       Asphelt Siding       Fieldstone       IS       IS         Boord & Borten       Strucco       Cobbiestone       IS       IS         Juminum       Concrete       Type:       IS       IS       IS         J. STRUCTURAL SYSTEM       Post and beam       balleen       IS       IS       IS         Wood frame       Post and beam       balleen       IS       IS <td>IDE</td> <td>1</td> <td>AUX</td>                                                                                                                                                                                                                                                                                                                                                                                                                                                                                                                                                                                                                                                                                                                                                                                                                                                                                                                                                                                | IDE  | 1                                                                                                                          | AUX                           |
| ACCESSIBLE TO<br>TO POLICIE OF BOILDING       No       Yes       No         INTER CONSTRUCTION<br>RUSELIC       International States and the appropriate<br>International States International International States International I                                        |      | 6. EXTERIOR VSIBLE FROM PUBLIC ROAD INTERIOR ACCESSIBLE   IF YES, EX                                                       |                               |
| Rustic       1935         Intercent of identity when appropriate         Other         Composition of identity when appropriate         Other         Other         Other         Other         Stating         Stating         Stating         Stating         Stating         Stating         Stating         Stating         Stating         Other (Specify)         Constraint         Other (Specify)         Colspan="2">Stating         Other (Specify)         Colspan= (Specify) <t< td=""><td></td><td>TO PUBLIC: Yes No Yes No</td><td></td></t<>                                                                                                                                                                                                                                                                                                                                                                                                                                                                                                                                                                                                                                                                                                                                                                                                                                                                                                                                                                                                                                                                                                                                                                                                                                                                                               |      | TO PUBLIC: Yes No Yes No                                                                                                   |                               |
| B. MATERIAL (1) (fadic store as any of location where approprise)       Other         Clapboard       Asbestos Siding       Brick       (Specify)         Wood Shingic       Asbestos Siding       Fieldstone         Boord & Boorta       Strucco       Cobblestone         Aluminum       Concrete       Cut stone         3. STRUCTURAL SYSTEM       Post and beam       balleon         Wood frame       Post and beam       balleon         Structural iron or steel       Other (Specify)                                                                                                                                                                                                                                                                                                                                                                                                                                                                                                                                                                                                                                                                                                                                                                                                                                                                                                                                                                                                                                                                                                                                                                                                                                                                                                                                                                                                                                                                                                                                                                                                                                |      |                                                                                                                            |                               |
| Clapboord       Addestes Siding       Brick       (Specify)         Wood Skingle       Aspholt Siding       Fieldstance         Boord & Barten       Stucco       Cobblestone         Aluminum       Concrete       Cvr stone         3.STRUCTURAL SYSTEM       Wood frame       Post and beam         Wood frame       Post and beam       balloon         X Load bearing mosonry       Structural iron or steel         Other (Specify)                                                                                                                                                                                                                                                                                                                                                                                                                                                                                                                                                                                                                                                                                                                                                                                                                                                                                                                                                                                                                                                                                                                                                                                                                                                                                                                                                                                                                                                                                                                                                                                                                                                                                      |      | 8. MATERIAL(S) (Indicate use or location when appropriate)                                                                 | 1935                          |
| Board & Barten       Stucco       Cobblestone         Aluminum       Concrete       Cut stone         Stiding       Type:       Type:         Structural trans       Post and beam       belloon         Wood frame       Post and beam       belloon         Mode frame       Post and beam       belloon         Model frame       Post and beam       Bont and beam         Model frame       Flat       Monitor       sewtoath         Model frame       Structural frame       Bont of Specify)                                                                                                                                                                                                                                                                                                                                                                                                                                                                                                                                                                                                                                                                                                                                                                                                                                                                                                                                                                                                                                                                                                                                                                                                                                 |      |                                                                                                                            | y)                            |
| Aluminum       Concrete       Cut stone         Siding       Type:       Type:         S.STRUCTURAL SYSTEM       Type:                                                                                                                                                                                                                                                                                                                                                                                                                                                                                                                                                                                                                                                                                                                                                                                                                                                                                                                                                                                                                                                                                                                                                                                                                                                                                                                                                                                                                                                                                                                                                                                                                                                                                                                                                                                                                                                                                                                                                                                                         |      | Wood Shing!e Asphalt Siding Sieldstone                                                                                     |                               |
| Siding       Type:         Status       Post and beam         Back System       Post and beam         Wood frame       Post and beam         Back System       Structural iron or steel         Other (Specify)       Structural iron or steel         Combret       Shed         Back Shed       Hip         Round       Other         (Specify)       (Specify)         (Material)       Roll         Wood Shingle       Bashalt         Tin       Stete         (Monitor       Sector(fy)         (Material)       Roll         Wood Shingle       Bashalt         Tin       Stete         (Monitor       Sector(fy)         (Monitor)       Sector(fy)         (Steer(fy)       (Steer(fy))         (Construct)       (Filler)         (Monitor)       Sector(fy)         (Steer(fy)       (Steer(fy))         (St                                                                                                                                                                                                                                                                                                                                                                                                                                                                                                                                                                                                                                                                                                                                                                                                                                                                                                                                                                                                                                                                                       |      | Board & Batten Stucco Cobblestone                                                                                          |                               |
| S. STRUCTURAL SYSTEM         Wood frame         Post and beam         balloon         Structural iron or steel         Other (Specify)         To: HOOF (Type)         X cable         Flar         Mansord         Monitor         Structural iron or steel         Other (Specify)         X cable         Flar         Mansord         Monitor         Structural         Material         Mone         Other         (Material)         Wood Shingle         Asphalt shingle         Built up         Tile         Other         Stational         Deteriorated         Excellent         Mocod         To Infinial         More         More         Yes         More         Deteriorated         Excellent         More         To Infinial         More         More         More         Deteriorated         Tartel Arebo off         To Infinial                                                                                                                                                                                                                                                                                                                                                                                                                                                                                                                                                                                                                                                                                                                                                                                                                                                                                                                                                                                                                                                                                                                                                                                                                                                                    |      |                                                                                                                            |                               |
| Image: Structural iron or steel         Image: Structural iron or steel <td></td> <td>9. STRUCTURAL SYSTEM</td> <td></td>                                                                                                                                                                                                                                                                                                                                                                                                                                                                                                                                                                                                                                                                                                                                                                                              |      | 9. STRUCTURAL SYSTEM                                                                                                       |                               |
| Other (Specify)         10       H:30F (Sype)         X       Gable         Combrel       Shed         Hip       Round         Other       Other         (Material)       Roll         X       Wood Shingle         Asphalt shingle       Built up         Tit       Other         (Material)       Roll         X       Wood Shingle         Asphalt shingle       Built up         Tit       Other         (Material)       Contract         X       State         Y       Other         (Material)       State         Y       Other         (Specify)                                                                                                                                                                                                                                                                                                                                                                                                                                                                                                                                                                                                                                                                                                                                                                                                                                                                                                                                                                                                                                                                                                                                                                                                                                                                                                                                                                                                                                                                                                                                                                      |      | Wood frame Post and beam balloon                                                                                           |                               |
| 10       HOOF (fype)         X       Gable         Gable       Flot         Mansard       Manitor         Gable       Flot         Gable       Shed         Hip       Round         Other         (Material)         Wood Shingle       Asphalt         Ti       Other         Asphalt shingle       Built up         Ti       UMGER OF STORIES         APPROXIMATE CHMENSIONS         1       UMGER OF STORIES         APPROXIMATE CHMENSIONS         1       20 ' x 45 '         12. CONDITION (Structural)       IExcellent         Moord       Foir         Deteriorated       Excellent         Scood       Foir         Deteriorated       Excellent         Scood       Foir         MEN '       (Alterations)         I* YES, EXPLAIN         Mored       Yes         State       Good         13. INTEGRITY (Location)       WHEN '         Yes       No         14. RELATED OF''       IDINGS CALANDSCAPE FEATURES         Barn       Shed       Garden         Is.SURGUNDING ENVIRONMENT <td>-</td> <td>Load bearing masonry Structural iron or steel</td> <td></td>                                                                                                                                                                                                                                                                                                                                                                                                                                                                                                                                                                                                                                                                                                                                                                                                                                                                                                                                                                                                                                                | -    | Load bearing masonry Structural iron or steel                                                                              |                               |
| Y       Gambrel       Flat       Mansard       Mansard       Mansard         Marcrial       Gambrel       Shed       Hip       Round       Other         (Marcrial)       Marcrial       Rall       Tin       Slate         (Marcrial)       Mood Shingle       Asphalt       Tin       Slate         (Marcrial)       Mood Shingle       Built up       Tile       Other         (Specify)       Other       (Specify)       (Specify)         (Marcrial)       Proximate Dimensions       Image: Contention of the structural of the                                                                                                                                                                                                                                                                                                                                                                                                                                               |      |                                                                                                                            |                               |
| Gumbrel       Shed       Hip       Round       (Specify)         (Material)       Roll       Tin       Slate         Wood Shingle       Built up       Tile       Other         Asphalt shingle       Built up       Tile       Other         'I'       UMBER OF STORIES       APPROXIMATE CHMENSIONS       I'         1'       UMBER OF STORIES       APPROXIMATE CHMENSIONS       (Exterior)         1'       Contrignel       Moved       Excellent       Good       Fair       Deteriorated         1''       INTEGRITY (Location)       WHEN T       (Alterations)       IF YES, EXPLAIN       Good       Fair       Deteriorated         1''       INTEGRITY (Location)       Moved       Yes       No       No       None         1''       Rel Arted Oriv'       IDINGS CR LANDSCAPE FEATURES       Sattered buildings visible from site       Saterie of the Farmington River in Peoples                                                                                                                                                                                                                                                                                                                                                                                                                                                                                                                                                                                                                                                                                                                                                                                                                                                                                              |      |                                                                                                                            | th                            |
| Asphalt shingle       Built up       ITT                                                                                                                                                                                                                                                                                                                                                                                                                                                                                                                                                                                                                                                                                                                                                                                                                                                                                                                                                                                                                 | N    |                                                                                                                            | (۶)                           |
| Asphalt shingle       Built up       ITT                                                                                                                                                                                                                                                                                                                                                                                                                                                                                                                                                                                                                                                                                                                                                                                                                                                                                                                                                                                                                 | PTIC |                                                                                                                            |                               |
| Asphalt shingle       Built up       ITT                                                                                                                                                                                                                                                                                                                                                                                                                                                                                                                                                                                                                                                                                                                                                                                                                                                                                                                                                                                                                 | CRI  | Wood Shingle Roll Tin Slate                                                                                                |                               |
| IT       UMBER OF STORIES       APPROXIMATE DIMENSIONS         I       20' x 45'         12. CONDITION (Structural)       (Exterior)         Excellent       Good       Foir         Deteriorated       Excellent       Good       Foir         13. INTEGRITY (Location)       WHEN ?       (Alterations)       IF YES, EXPLAIN         Mon original       Moved       Yes       No         14. RELATED OIT       'LDINGS CR LANDSCAPE FEATURES       Barn       Shed       Garage         Barn       Shed       Garage       Other landscape features or buildings (Specify)         None       None       None         15. SUBROUNDING ENVIRONMENT       Scattered buildings visible from site         Open land       Indus-       Rural       High building density         15. INTERRELATIONSHIP OF BUILDING AND SURROUNDINGS       Sited in a clearing on the rise east of the Farmington River in Peoples                                                                                                                                                                                                                                                                                                                                                                                                                                                                                                                                                                                                                                                                                                                                                                                                                                                                                                                                                                                                                                                                                                                                                                                                               | DES  |                                                                                                                            |                               |
| 12: CONDITION (Structural)       (Exterior)         Excellent       Good       Foir       Deteriorated       Excellent       Good       Fair       Deteriorated         13: INTEGRITY (Location)       WHEN ?       (Alterations)       IF YES, EXPLAIN         On original       Moved       Yes       No         14: RELATED OUT       'LDINGS CR LANDSCAPE FEATURES         Barn       Shed       Garage       Other landscape features or buildings (Specify)         None       None         bause       Shop       Garden         15: SURROUNDING ENVIRONMENT       Residential       Scattered buildings visible from site         Open land       Indus-       Rural       High building density         16: INTERRELATIONSHIP OF BUILDING AND SURROUNDINGS       Sited in a clearing on the rise east of the Farmington River in Peoples                                                                                                                                                                                                                                                                                                                                                                                                                                                                                                                                                                                                                                                                                                                                                                                                                                                                                                                                                                                                                                                                                                                                                                                                                                                                              |      | UMBER OF STORIES APPROXIMATE DIMENSIONS                                                                                    |                               |
| 13. INTEGRITY (Location)       WHEN ?       (Alterations)       IF YES, EXPLAIN         Site       On original       Moved       Yes       No         13. INTEGRITY (Location)       Moved       Yes       No         14. RELATED OF       IDINGS OR LANDSCAPE FEATURES       No         Barn       Shed       Garage       Other landscape features or buildings (Specify)         Carriage       Shed       Garden         15. SURROUNDING ENVIRONMENT       None         Open land       Waod-       Residential         Scattered buildings visible from site       Indus-         Commercial       Indus-       Rural         High building density       16. INTERRELATIONSHIP OF BUILDING AND SURROUNDINGS         Sited in a clearing on the rise east of the Farmington River in Peoples                                                                                                                                                                                                                                                                                                                                                                                                                                                                                                                                                                                                                                                                                                                                                                                                                                                                                                                                                                                                                                                                                                                                                                                                                                                                                                                              |      | 12. CONDITION (Structural) (Exterior)                                                                                      |                               |
| On original       Moved         Site       Moved         TA. RELATED OF       ILDINGS OR LANDSCAPE FEATURES         Barn       Shed       Garage         Other landscape features or buildings (Specify)         None         house       Shop         Garriage       Shop         Garden         15. SURROUNDING ENVIRONMENT         Open land       Wood-         Residential       Scattered buildings visible from site         Commercial       Indus-         Indus-       Rural         High building density         16. INTERRELATIONSHIP OF BUILDING AND SURROUNDINGS         Sited in a clearing on the rise east of the Farmington River in Peoples                                                                                                                                                                                                                                                                                                                                                                                                                                                                                                                                                                                                                                                                                                                                                                                                                                                                                                                                                                                                                                                                                                                                                                                                                                                                                                                                                                                                                                                                |      | A INTERDITY (CONTACT WHEN ? I (Alterations) I IF YES EXPLAIN                                                               | ood Fair Deteriorated         |
| 14. RELATED OIT       ILDINGS OR LANDSCAPE FEATURES         Barn       Shed       Garage       Other landscape features or buildings (Specify)         None       None         Carriage       Shop       Garden         15. SURROUNDING ENVIRONMENT       Open land       Wood-         Open land       Mode-       Residential       Scattered buildings visible from site         Commercial       Indus-       Rural       High building density         16. INTERRELATIONSHIP OF BUILDING AND SURROUNDINGS       Sited in a clearing on the rise east of the Farmington River in Peoples                                                                                                                                                                                                                                                                                                                                                                                                                                                                                                                                                                                                                                                                                                                                                                                                                                                                                                                                                                                                                                                                                                                                                                                                                                                                                                                                                                                                                                                                                                                                   |      | On original Moved Yes No                                                                                                   | <b>`</b>                      |
| Carriage       Shop       Garden         15. SURROUNDING ENVIRONMENT       Is. SURROUNDING ENVIRONMENT         Open land       Wood-       Residential         Scattered buildings visible from site         Commercial       Indus-         Itrial       High building density         16. INTERRELATIONSHIP OF BUILDING AND SURROUNDINGS         Sited in a clearing on the rise east of the Farmington River in Peoples                                                                                                                                                                                                                                                                                                                                                                                                                                                                                                                                                                                                                                                                                                                                                                                                                                                                                                                                                                                                                                                                                                                                                                                                                                                                                                                                                                                                                                                                                                                                                                                                                                                                                                     |      | 14. RELATED OFF     ILDINGS OR LANDSCAPE FEATURES       Barn     Shed     Garage       Other landscape features or buildin | gs (Specify)                  |
| 15. SURROUNDING ENVIRONMENT         Open land       Wood-<br>land       Residential       Scattered buildings visible from site         Commercial       Indus-<br>trial       Rural       High building density         16. INTERRELATIONSHIP OF BUILDING AND SURROUNDINGS       Sited in a clearing on the rise east of the Farmington River in Peoples                                                                                                                                                                                                                                                                                                                                                                                                                                                                                                                                                                                                                                                                                                                                                                                                                                                                                                                                                                                                                                                                                                                                                                                                                                                                                                                                                                                                                                                                                                                                                                                                                                                                                                                                                                      |      | Carriage C c Carta                                                                                                         |                               |
| Commercial Indus- Rural High building density<br>16. INTERRELATIONSHIP OF BUILDING AND SURROUNDINGS<br>Sited in a clearing on the rise east of the Farmington River in Peoples                                                                                                                                                                                                                                                                                                                                                                                                                                                                                                                                                                                                                                                                                                                                                                                                                                                                                                                                                                                                                                                                                                                                                                                                                                                                                                                                                                                                                                                                                                                                                                                                                                                                                                                                                                                                                                                                                                                                                 |      | 15. SURROUNDING ENVIRONMENT                                                                                                | sible from site               |
| Sited in a clearing on the rise east of the Farmington River in Peoples                                                                                                                                                                                                                                                                                                                                                                                                                                                                                                                                                                                                                                                                                                                                                                                                                                                                                                                                                                                                                                                                                                                                                                                                                                                                                                                                                                                                                                                                                                                                                                                                                                                                                                                                                                                                                                                                                                                                                                                                                                                        |      | Commercial Indus- Rural High building density                                                                              |                               |
| -                                                                                                                                                                                                                                                                                                                                                                                                                                                                                                                                                                                                                                                                                                                                                                                                                                                                                                                                                                                                                                                                                                                                                                                                                                                                                                                                                                                                                                                                                                                                                                                                                                                                                                                                                                                                                                                                                                                                                                                                                                                                                                                              |      |                                                                                                                            | e Farmington River in Peoples |
| rorest.                                                                                                                                                                                                                                                                                                                                                                                                                                                                                                                                                                                                                                                                                                                                                                                                                                                                                                                                                                                                                                                                                                                                                                                                                                                                                                                                                                                                                                                                                                                                                                                                                                                                                                                                                                                                                                                                                                                                                                                                                                                                                                                        |      | Forest.                                                                                                                    | ,                             |