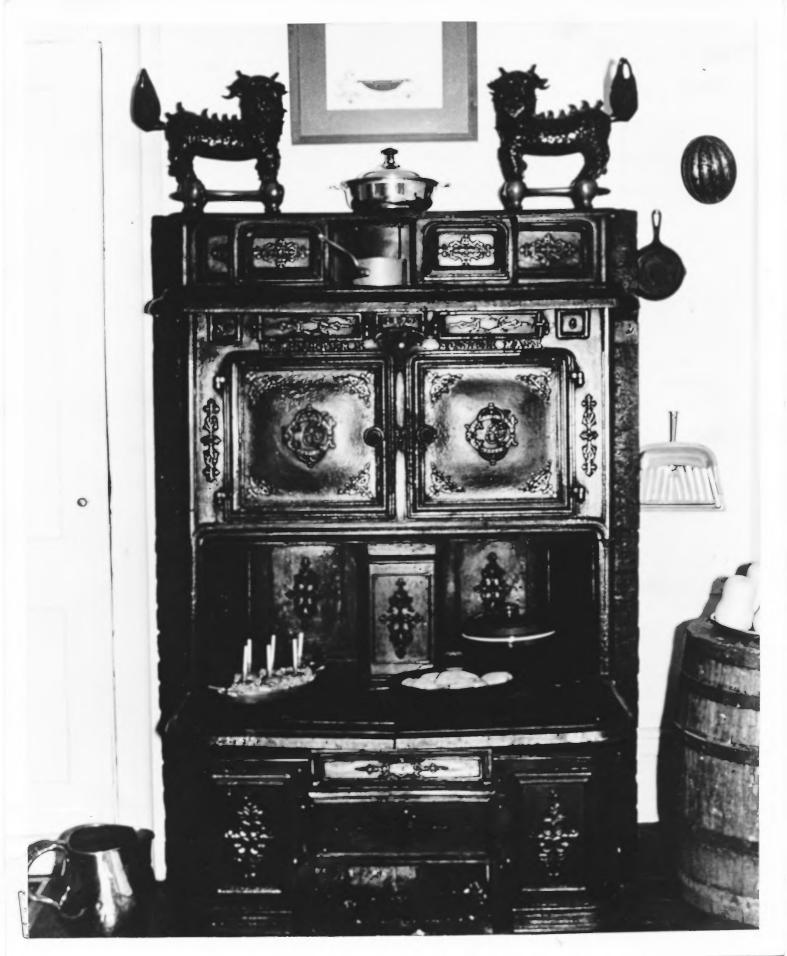

. . .

1 3000 200

STATE UNITED STATES DEPARTMENT OF THE INTERIOR NATIONAL PARK SERVICE Kentucky COUNTY NATIONAL REGISTER OF HISTORIC PLACES Fayette FOR NPS USE ONLY PROPERTY PHOTOGRAPH FORM ENTRY NUMBER DATE (Type all entries - attach to or enclose with photograph) S Z 1. NAME 0 Botherum COMMON: AND/OR HISTORIC: LOCATION STREET AND NUMBER: C 341 Madison Place CITY OF TOWN.  $\alpha$ Lexinaton COUNTY: CODE STATE: CODE 067 21 Fayette S Kentucky PHOTO REFERENCE Z Ky. Department of Public Information PHOTO CREDIT: DATE OF PHOTO: July 1969 Ky. Department of Public Information ш NEGATIVE FILED AT: Frankfort, Kentucky ш 4. IDENTIFICATION DESCRIBE VIEW, DIRECTION, ETC. Dining room at Botherum