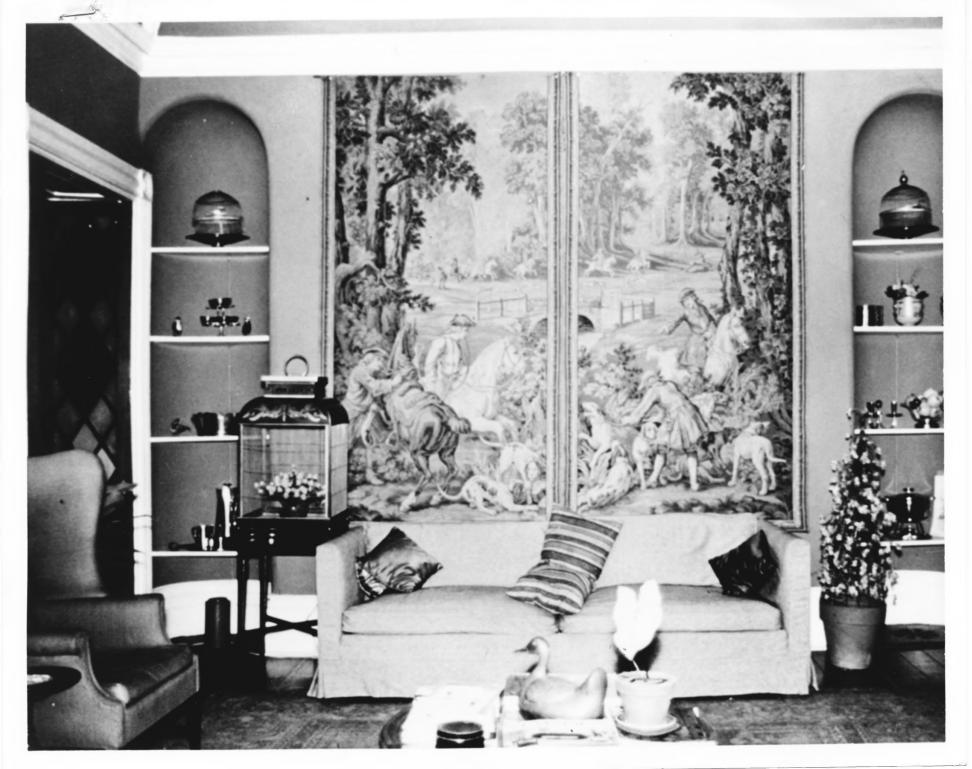

- Litart ARRIVATIVE

|              | UNITED STATES DEPARTMENT<br>NATIONAL PARK S |                         | STATE<br>Kentuck <del>y</del> |      |
|--------------|---------------------------------------------|-------------------------|-------------------------------|------|
|              | NATIONAL REGISTER OF                        | HISTORIC PLACES         | Fayette                       |      |
|              | PROPERTY PHOTOGRA                           | PH FORM                 | FOR NPS USE ONI               | LY   |
| (7           | Type all entries - attach to or en          | nclose with photograph) | ENTRY NUMBER                  | DATE |
| 1. NAME      |                                             |                         | 13(3)                         | 1    |
| COMMON:      | Botherum                                    |                         |                               |      |
| AND/OR HIS   |                                             |                         |                               |      |
| 2. LOCATION  |                                             |                         | and the same                  |      |
| STREET AN    | D NUMBER:                                   |                         |                               |      |
|              | 341 Madison Pl                              | lace /                  | Er.                           |      |
| CITY OR TO   |                                             | 100                     | Y THELEVEN YOU                |      |
|              | Lexington                                   |                         | AU6 ), 107                    |      |
| STATE:       |                                             | CODE COUNTY:            | 0 19/2                        | COD  |
|              | Kentucky                                    | 21                      | Favette                       | 067  |
| 3. PHOTO REF |                                             | Y                       | 1 12 C 24                     |      |
| PHOTO CRE    | .DIT: Ky. Department                        | of Public Infor         | mation                        |      |
| DATE OF P    |                                             |                         | V/07-11/2                     |      |
| NEGATIVE     | FILED AT:Kentucky Depar                     | tment of Public         | Information                   |      |
|              | Frankfort, Ken                              |                         |                               |      |
| 4 IDENTIFIC  | ATION                                       |                         |                               |      |
| DESCRIBE     | VIEW, DIRECTION, ETC.                       |                         |                               |      |
| Li           | brary at Botherum                           |                         |                               |      |
|              |                                             |                         |                               |      |
|              |                                             |                         |                               |      |
|              |                                             |                         |                               |      |