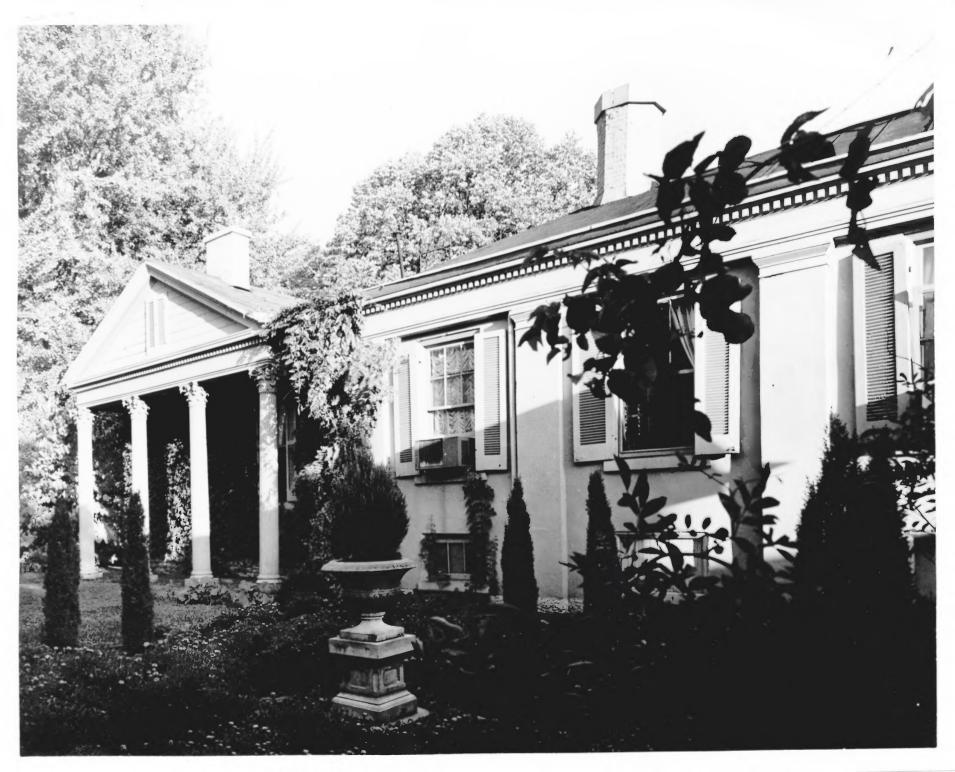

|           | 1 1                                  | UNITED STATES DEPARTMENT OF THE INTERIOR NATIONAL PARK SERVICE |                          | Kentucky        |             |
|-----------|--------------------------------------|----------------------------------------------------------------|--------------------------|-----------------|-------------|
|           | NATIONAL REGISTER OF HISTORIC PLACES |                                                                | Fayette                  |                 |             |
|           |                                      | PROPERTY PHOTOGR                                               | APH FORM                 | FOR NPS USE ONL | -Y          |
|           | Tun                                  | e all entries - attach to or                                   | anclose with photograph) | ENTRY NUMBER    | DATE        |
| S         | (I ype                               | e an entires - attach to of                                    | encrose with photograph) | MAR ? 1979      |             |
| Z         | 1. NAME                              |                                                                |                          |                 |             |
| 0         | соммон:                              | Botherum                                                       | Bothr                    | 51. 17.         |             |
| _         | AND/OR HISTO                         | RIC:                                                           |                          |                 |             |
| -         | 2. LOCATION                          |                                                                | -                        | A Dropping      |             |
| U         | STREET AND N                         | UMBER:                                                         |                          | INCLIVED &      | $\subseteq$ |
| $\supset$ |                                      | 341 Madison P                                                  | lace                     | (S) AUE 10 1972 | [E3]        |
|           | CITY OR TOWN                         | :                                                              |                          | No.             |             |
| 2         |                                      | Lexington                                                      |                          | (co) NATIO      | /= /        |
| -         | STATE:                               |                                                                | CODE COUNTY:             | MEGISTER A      | CODE        |
| S         |                                      | Kentucky                                                       | 21                       | Fayette         | / 067       |
| Z         | 3. PHOTO REFER                       |                                                                |                          | <u> </u>        |             |
| _         | PHOTO CREDIT                         |                                                                | rtment of Public         | Information     |             |
|           | DATE OF PHOT                         |                                                                |                          |                 |             |
| ш         | NEGATIVE FIL                         |                                                                | rtment of Public         | Information     |             |
| ш         |                                      | Frankfort, Ke                                                  | ntucky                   |                 |             |
| S         | 4. IDENTIFICATI                      |                                                                |                          |                 |             |
|           | I TO THE I                           | facade, facing                                                 | garden                   |                 |             |