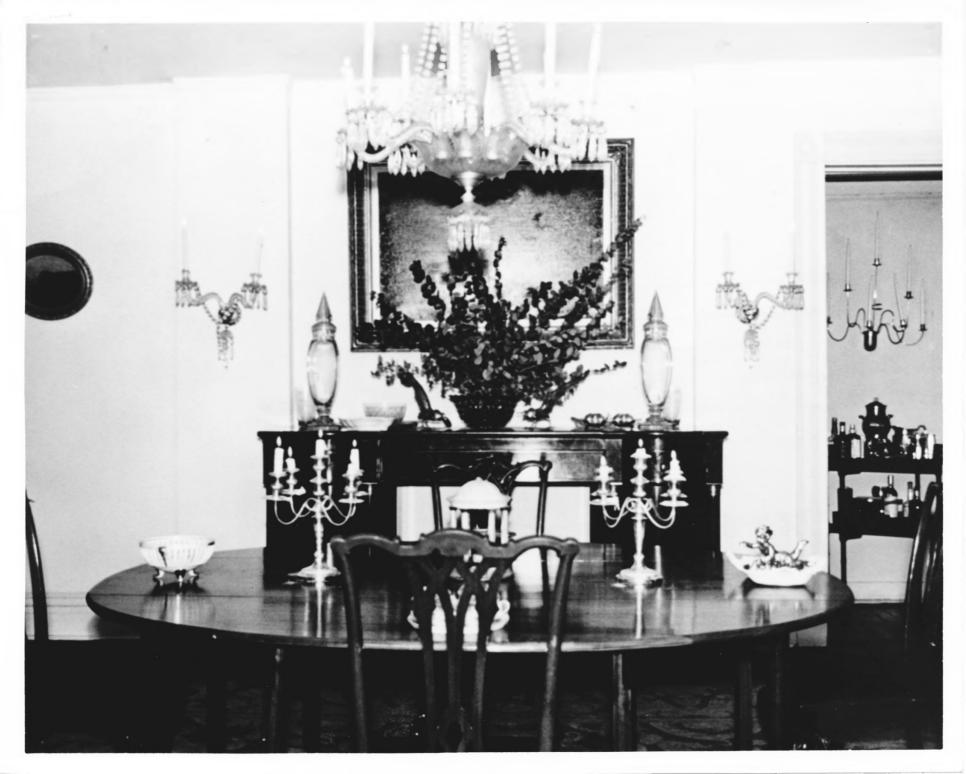

. . .

1 3000 200

STATE UNITED STATES DEPARTMENT OF THE INTERIOR NATIONAL PARK SERVICE Kentucky COUNTY NATIONAL REGISTER OF HISTORIC PLACES Fayette FOR NPS USE ONLY PROPERTY PHOTOGRAPH FORM ENTRY NUMBER DATE (Type all entries - attach to or enclose with photograph) S Z 1. NAME 0 Botherum COMMON: AND/OR HISTORIC: LOCATION STREET AND NUMBER: C 341 Madison Place CITY OF TOWN.  $\alpha$ Lexinaton COUNTY: CODE STATE: CODE 067 21 Fayette S Kentucky PHOTO REFERENCE Z Ky. Department of Public Information PHOTO CREDIT: DATE OF PHOTO: July 1969 Ky. Department of Public Information ш NEGATIVE FILED AT: Frankfort, Kentucky ш 4. IDENTIFICATION DESCRIBE VIEW, DIRECTION, ETC. Dining room at Botherum