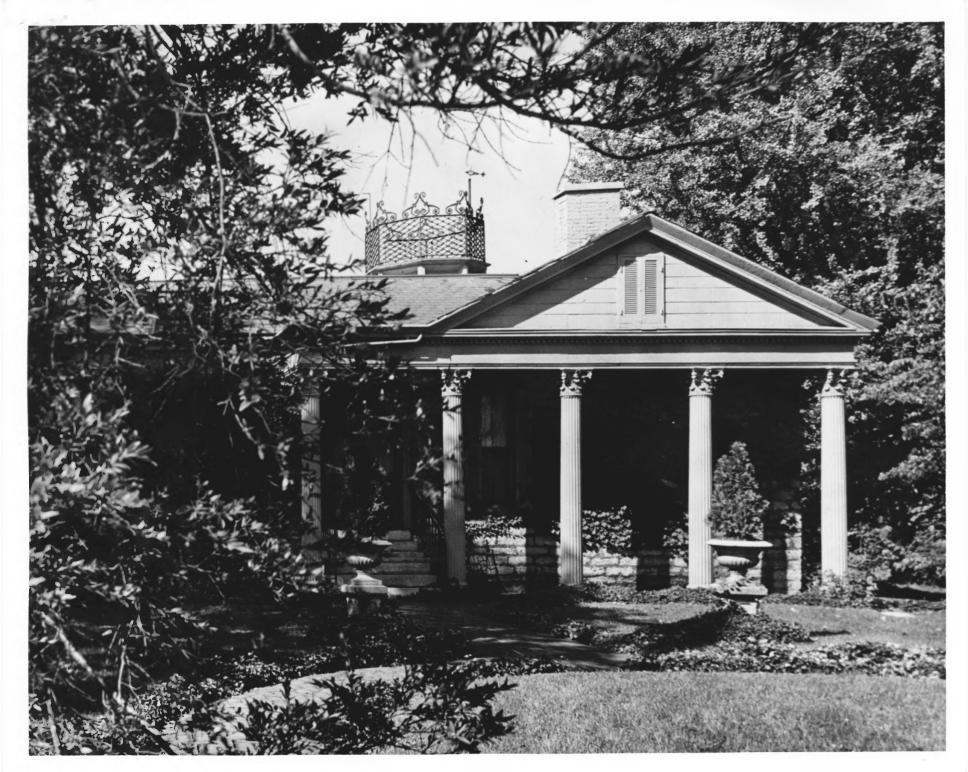

| UNITED STATES DEPARTMENT OF T<br>NATIONAL PARK SERVIC |                    | STATE<br>Kentucky | у    |
|-------------------------------------------------------|--------------------|-------------------|------|
| NATIONAL REGISTER OF HIST                             | ORIC PLACES        | COUNTY Fayette    |      |
| PROPERTY PHOTOGRAPH F                                 | ORM                | FOR NPS USE ON    | LY · |
| (T) 11 12 14 1 4 1                                    |                    | ENTRY NUMBER      | DATE |
| (Type all entries - attach to or enclose              | e with photograph) | MAR 7 1973        |      |
| 1. NAME                                               | 7.                 | _                 |      |
| COMMON: Botherum                                      | 10111              | 11/10             |      |
| AND/OR HISTORIC:                                      | A Pr               | 4 7               |      |
| - 2. LOCATION                                         | 15 / 10            | Elven             |      |
| STREET AND NUMBER:                                    | [ 90. E            | 6 K/ F            |      |
| 341 Madison Place                                     | (CO) A/a           | 19/2 -            |      |
| CITY OR TOWN:                                         | Profile.           | 10                |      |
| Lexington                                             | F CG/S             | VAL H             |      |
| STATE:                                                | CODE COUNTY:       | Par (Co)          | CODE |
| Kentucky                                              | 21                 | Fayette           | 067  |
| 3. PHOTO REFERENCE                                    | 7.51               |                   |      |
| <sub>рното скеріт:</sub> Ку. Department of            | Public Inform      | ation             |      |
| DATE OF PHOTO: July 1969                              |                    |                   |      |
| NEGATIVE FILED AT: Ky. Department of                  | Public Infor       | mation            |      |
| Frankfort, Kentuc                                     |                    |                   |      |
| 4. IDENTIFICATION                                     | 18.7               |                   |      |
| DESCRIBE VIEW, DIRECTION, ETC.                        |                    |                   |      |
| North facade facing High                              | Street             |                   |      |
|                                                       |                    |                   |      |