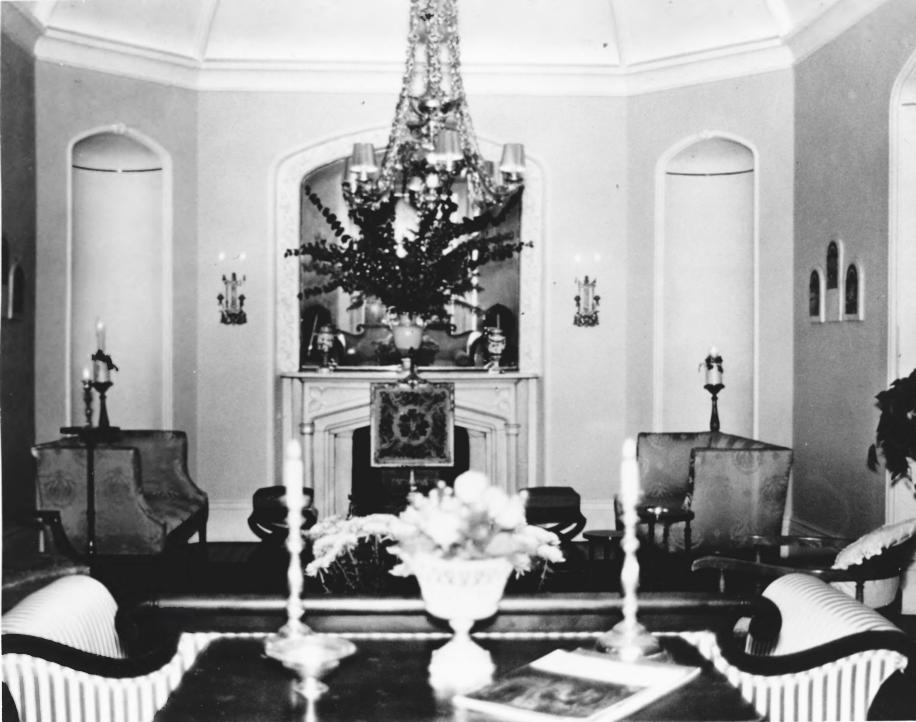

|            | UNITED STATES DEPARTMENT OF THE INTERIOR NATIONAL PARK SERVICE               | Kentucky          |      |
|------------|------------------------------------------------------------------------------|-------------------|------|
|            | NATIONAL REGISTER OF HISTORIC PLACES                                         | COUNTY Fayette    |      |
|            | PROPERTY PHOTOGRAPH FORM                                                     | FOR NPS USE ONLY  |      |
| S          | (Type all entries - attach to or enclose with photograph)                    | ENTRY NUMBER      | DATE |
| 200        | . NAME                                                                       |                   |      |
| 0          | common: Botherum                                                             | (1111/12)         |      |
|            | AND/OR HISTORIC:                                                             |                   |      |
| <b>⊢</b> 2 | . LOCATION                                                                   | - (S) HIGHWER (S) |      |
| O<br>D     | STREET AND NUMBER:  341 Madison Place                                        | AUG 10 1972       | (6)  |
|            | CITY OR TOWN:                                                                | NATION :          |      |
| ∞          | Lexington                                                                    | REGIONAL C        | ٧/   |
| -          | STATE: CODE COUNTY:                                                          | TO THE !          | CODE |
| S          | Kentucky 21                                                                  | Fayette           | 1067 |
| <b>z</b> 3 | <u> </u>                                                                     | <u> </u>          |      |
| -          | PHOTO CREDIT: Ky. Department of Public Information Date of Photo: July 1969; | ion               |      |
| ш          | NEGATIVE FILED AT: Ky. Department of Public Info                             | rmation           |      |
| ш          | Frankfort, Kent                                                              |                   |      |
|            | 4 IDENTIFICATION                                                             | - MMN J           |      |
|            | Octagonal drawing room at Botherum                                           |                   |      |