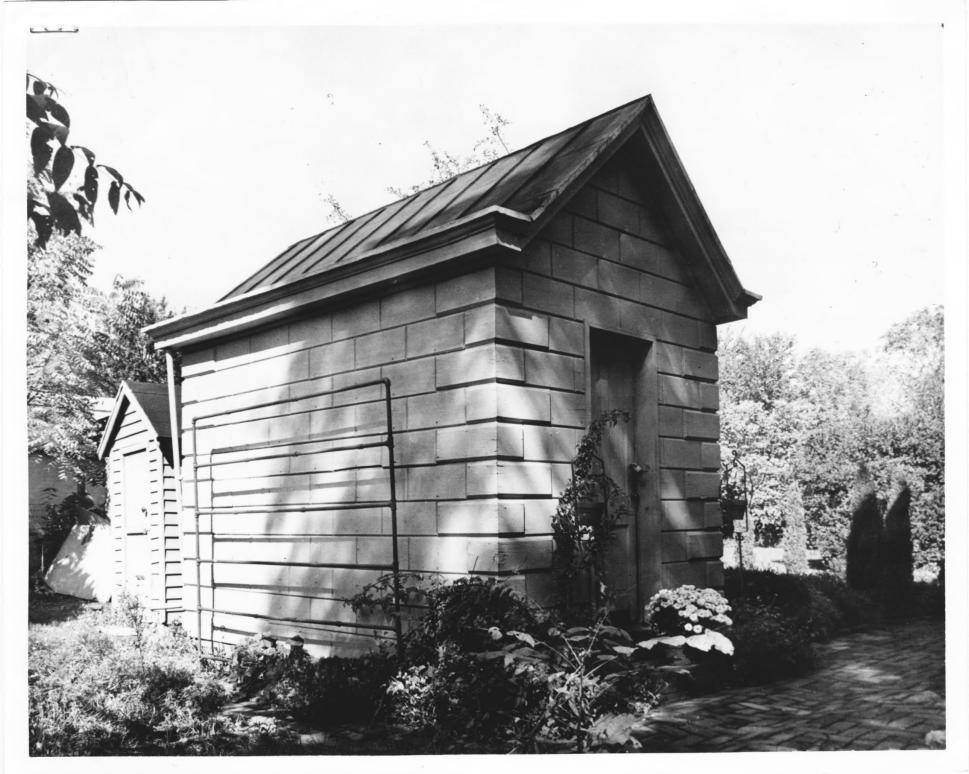

STATE UNITED STATES DEPARTMENT OF THE INTERIOR NATIONAL PARK SERVICE Kentucky COUNTY Fayette NATIONAL REGISTER OF HISTORIC PLACES PROPERTY PHOTOGRAPH FORM FOR NPS USE ONLY ENTRY NUMBER DATE (Type all entries - attach to or enclose with photograph) S 1973 Z I. NAME 0 Botherum COMMON. AND/OR HISTORIC: LOCATION STREET AND NUMBER: 341 Madison Place CITY OR TOWN: 2 Lexington COUNTY: STATE: CODE CODE Kentucky 067 PHOTO REFERENCE PHOTO CREDIT: Ky. Department of Public Information DATE OF PHOTO: July 1969 ш Negative Filed AT: Ky. Department of Public Information Frankfort, Kentucky ш 4. IDENTIFICATION DESCRIBE VIEW, DIRECTION, ETC. Slave Cabin and necessary house in rear yard at Botherum. by a freed slave named Peter Cotton who served as prototype in a story by James Lane Allen called "Two Gentlemen in Kentucky" which was laid at Botherum.