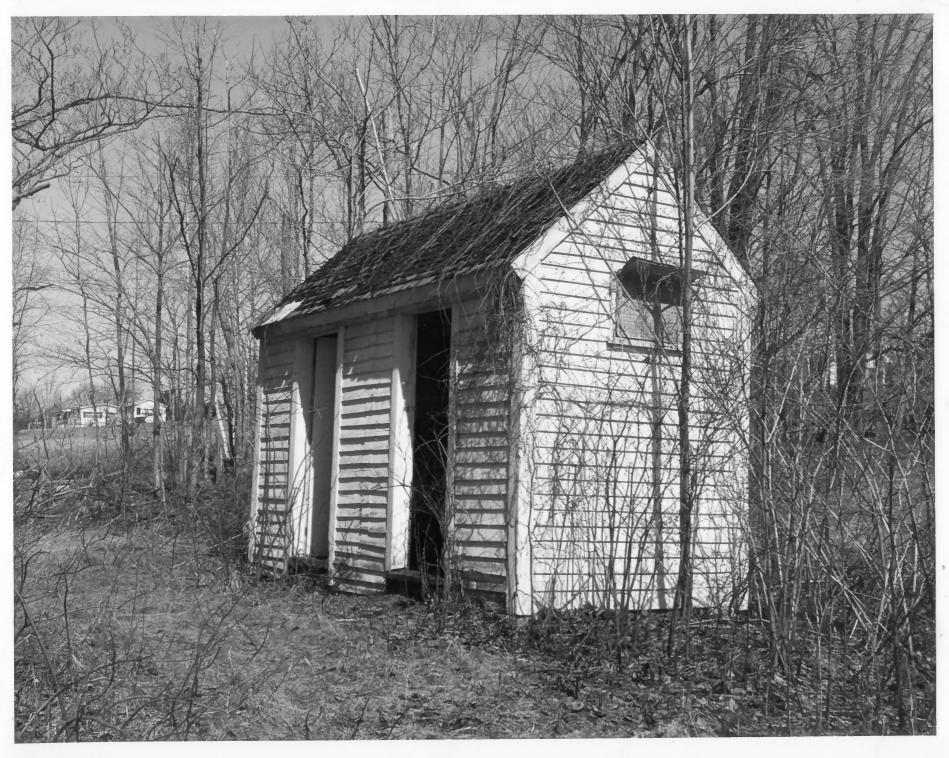

## NATIONAL REGISTER OF HISTORIC PLACES PROPERTY PHOTOGRAPH FORM: NEW HAMPSHIRE

Historic Name:

STRAFFORD UNION ACADEMY

Common Name:

AUSTIN HALL

NR District:

n/a

Address:

Junction of Route 202A and 126

City/Town/State: Photographer:

Strafford, New Hampshire 03884 Robert Huckins, Strafford, NH

Negative with:

photographer

Description:

Southwest and southeast elevations of privy.

Photographer facing N NE E SE S SW W NW Photo Date: April 1983 Photo Number 2