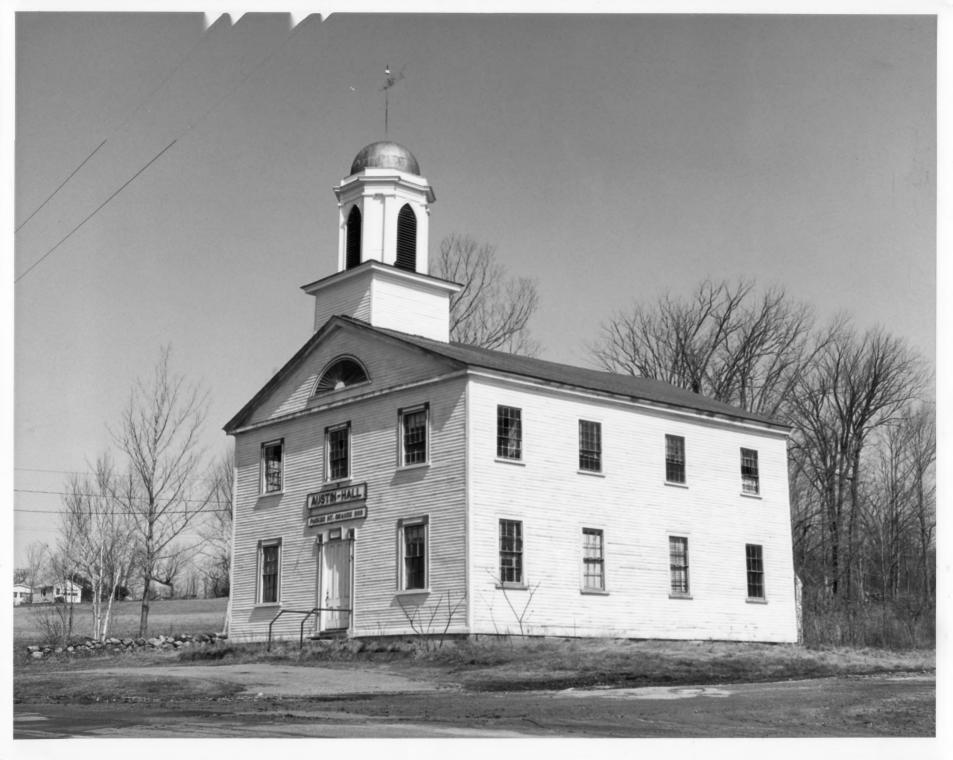

## NATIONAL REGISTER OF HISTORIC PLACES PROPERTY PHOTOGRAPH FORM: NEW HAMPSHIRE

Historic Name:

STRAFFORD UNION ACADEMY

Common Name: AUSTIN HALL

NR District:

n/a

Address: Junction of Route 202A and 126
City/Town/State: Strafford, New Hampshire 03884
Photographer: Robert Huckins, Strafford, NH

Negative with:

photographer

Description:

Southwest (front) and southeast (side) elevations.

Photographer facing N NE E SE S SW W NW Photographer facing N NE E SE S SW W NW

Photo Date: April 1983

Photo Number 1 of 2