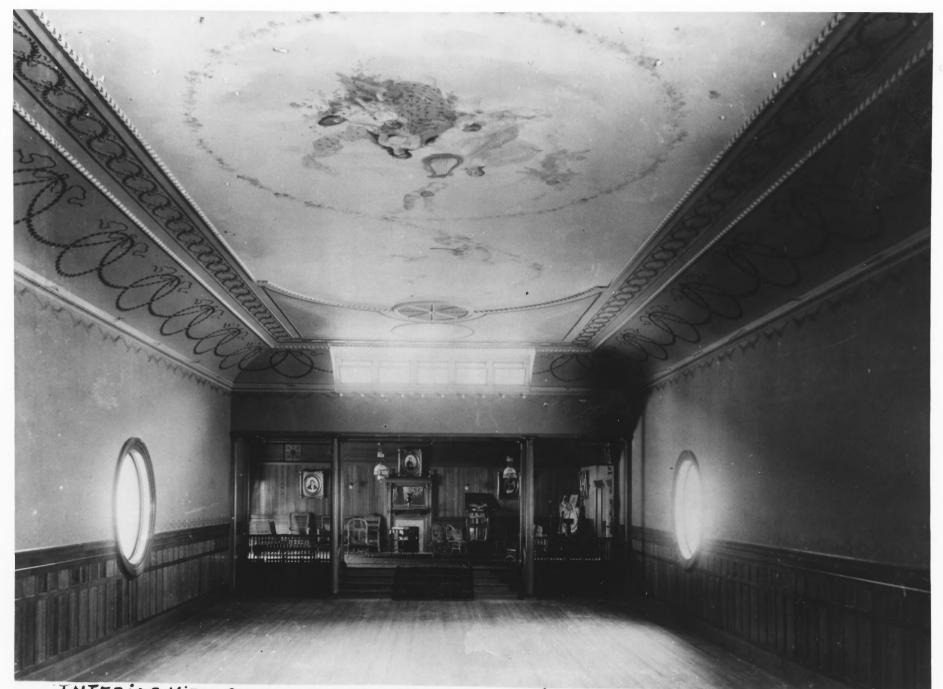

INTERIOR VIEW GRANGER MUSIC HAIL-2600-E-8ª STREET, NATIONAL City, CALIF. PICTURE TAKEN JUST AFTER BUILDING WAS COMPLETED About-1898-THE FRESCO IS PAINLED ON CANVAS BUILDING STIll ON ORIGINAL SITE- COURTES & LESTER WEGEFORTH

| Form No.<br>(7/72) | 10-301a<br>UNITED STATES DEPARTMENT OF THE INTERIOR<br>NATIONAL PARK SERVICE<br>NATIONAL REGISTER OF HISTORIC PLACES<br>PROPERTY PHOTOGRAPH FORM | STATE<br>California<br>COUNTY<br>San Diego<br>FOR NPS USE ONLY |
|--------------------|--------------------------------------------------------------------------------------------------------------------------------------------------|----------------------------------------------------------------|
| S                  | (Type all entries - attach to or enclose with photograp                                                                                          | h) ENTRY NUMBER DATE                                           |
| _                  |                                                                                                                                                  | MAR 1.8 1975                                                   |
| 0                  | NAME                                                                                                                                             |                                                                |
| _                  | AND/OR HISTORIC: Granger Music Hall                                                                                                              |                                                                |
| H 2                | LOCATION                                                                                                                                         |                                                                |
| U                  | STREET AND NUMBER:                                                                                                                               | · · · · · · · · · · · · · · · · · · ·                          |
|                    | 1700 East 4th                                                                                                                                    |                                                                |
| 2                  | CITY OR TOWN:                                                                                                                                    |                                                                |
|                    | National City                                                                                                                                    | · · · ·                                                        |
| -                  | California O6                                                                                                                                    | 18/10                                                          |
| S N B              | California 06 PHOTO REFERENCE                                                                                                                    | San Dreige 073                                                 |
| ZE                 | PHOTO CREDIT: South Bay Historical Society                                                                                                       | OF RECEIVED 2                                                  |
| _                  | DATE OF PHOTO: 1898                                                                                                                              | FEB 1 5 1974                                                   |
| ш                  | NEGATIVE FILED AT:                                                                                                                               |                                                                |
| ш "                | National City Planning Departme                                                                                                                  | NATIONAL ANATIONAL                                             |
| s 4                | IDENTIFICATION 510                                                                                                                               | REGISTER                                                       |
|                    | DESCRIBE VIEW, DIRECTION, ETC.                                                                                                                   | ATTIN A                                                        |
|                    | Oreneen Mustil II 11 1 11                                                                                                                        | 0101                                                           |
|                    | Granger Music Hall shortly afte                                                                                                                  | r completion.                                                  |
|                    | View from East looking West.<br>#10214                                                                                                           |                                                                |