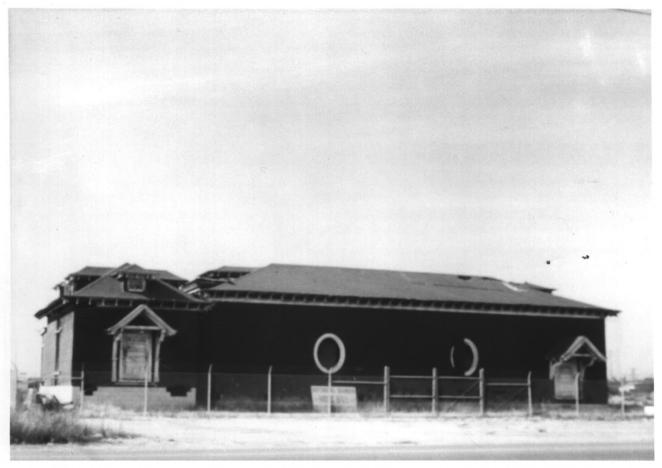

|                                       |
|                    | View of Foyer from Stage.                                              |           | REGISTER                      | III                                   |
|                    | 1. 1 - 1 - M                                                           |           | C. STITTE                     | 7                                     |
|                    | # 6314                                                                 |           |                               |                                       |
|                    | ,                                                                      |           | 1                             | NT: 154-72                            |

PROPERTY OF THE NATIONAL REGISTER



| Form No.<br>(7/72) | 10-301a UNITED STATES DEPARTMENT OF<br>NATIONAL PARK SERVI |                     | STATE<br>California |                           |
|--------------------|------------------------------------------------------------|---------------------|---------------------|---------------------------|
| 49<br>6            | NATIONAL REGISTER OF HIST                                  | San Diego           |                     |                           |
|                    | PROPERTY PHOTOGRAPH                                        | FORM                | FOR NPS USE ONLY    | /                         |
|                    |                                                            |                     |                     | DATE                      |
| S