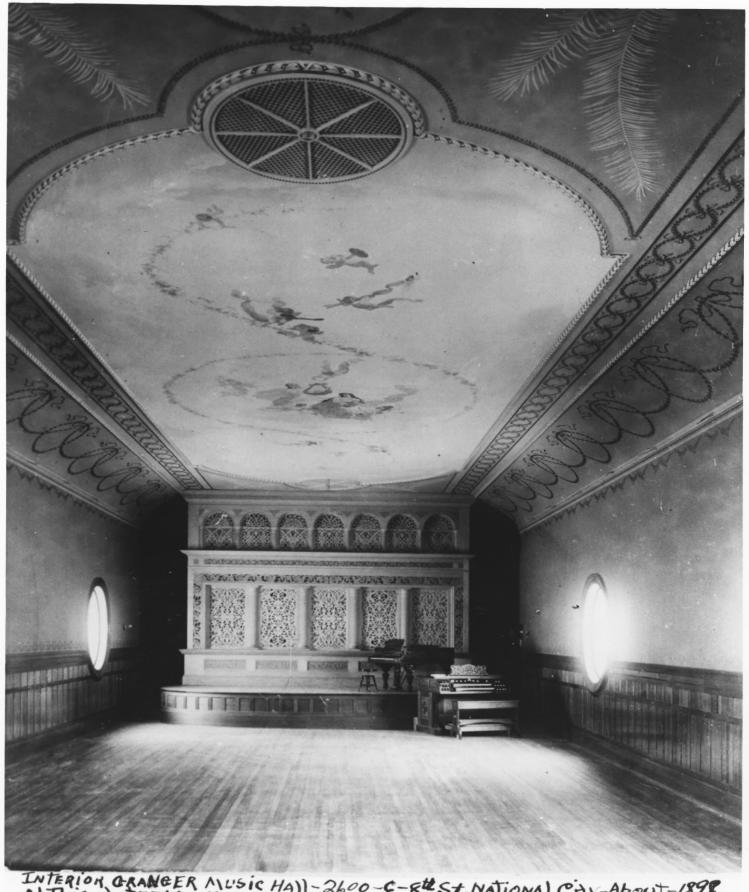

INTERIOR VIEW GRANGER MUSIC HAIL-2600-E-8ª STREET, NATIONAL City, CALIF. PICTURE TAKEN JUST AFTER BUILDING WAS COMPLETED About-1898-THE FRESCO IS PAINLED ON CANVAS BUILDING STIll ON ORIGINAL SITE- COURTES & LESTER WEGEFORTH

| Form No.<br>(7/72) | 10-301a<br>UNITED STATES DEPARTMENT OF THE INTERIOR<br>NATIONAL PARK SERVICE<br>NATIONAL REGISTER OF HISTORIC PLACES<br>PROPERTY PHOTOGRAPH FORM | STATE<br>California<br>COUNTY<br>San Diego<br>FOR NPS USE ONLY |
|--------------------|--------------------------------------------------------------------------------------------------------------------------------------------------|----------------------------------------------------------------|
| S                  | (Type all entries - attach to or enclose with photograp                                                                                          | h) ENTRY NUMBER DATE                                           |
| _                  |                                                                                                                                                  | MAR 1.8 1975                                                   |
| 0                  | NAME                                                                                                                                             |                                                                |
| _                  | AND/OR HISTORIC: Granger Music Hall                                                                                                              |                                                                |
| H 2                | LOCATION                                                                                                                                         |                                                                |
| U                  | STREET AND NUMBER:                                                                                                                               | · · · · · · · · · · · · · · · · · · ·                          |
|                    | 1700 East 4th                                                                                                                                    |                                                                |
| 2                  | CITY OR TOWN:                                                                                                                                    |                                                                |
|                    | National City                                                                                                                                    | · · · ·                                                        |
| -                  | California O6                                                                                                                                    | 18/10                                                          |
| S N B              | California 06 PHOTO REFERENCE                                                                                                                    | San Dreige 073                                                 |
| ZE                 | PHOTO CREDIT: South Bay Historical Society                                                                                                       | OF RECEIVED 2                                                  |
| _                  | DATE OF PHOTO: 1898                                                                                                                              | FEB 1 5 1974                                                   |
| ш                  | NEGATIVE FILED AT:                                                                                                                               |                                                                |
| ш "                | National City Planning Departme                                                                                                                  | NATIONAL ANATIONAL                                             |
| s 4                | IDENTIFICATION 510                                                                                                                               | REGISTER                                                       |
|                    | DESCRIBE VIEW, DIRECTION, ETC.                                                                                                                   | ATTIN A                                                        |
|                    | Oreneen Mustil II 11 1 11                                                                                                                        | 0101                                                           |
|                    | Granger Music Hall shortly afte                                                                                                                  | r completion.                                                  |
|                    | View from East looking West.<br>#10214                                                                                                           |                                                                |