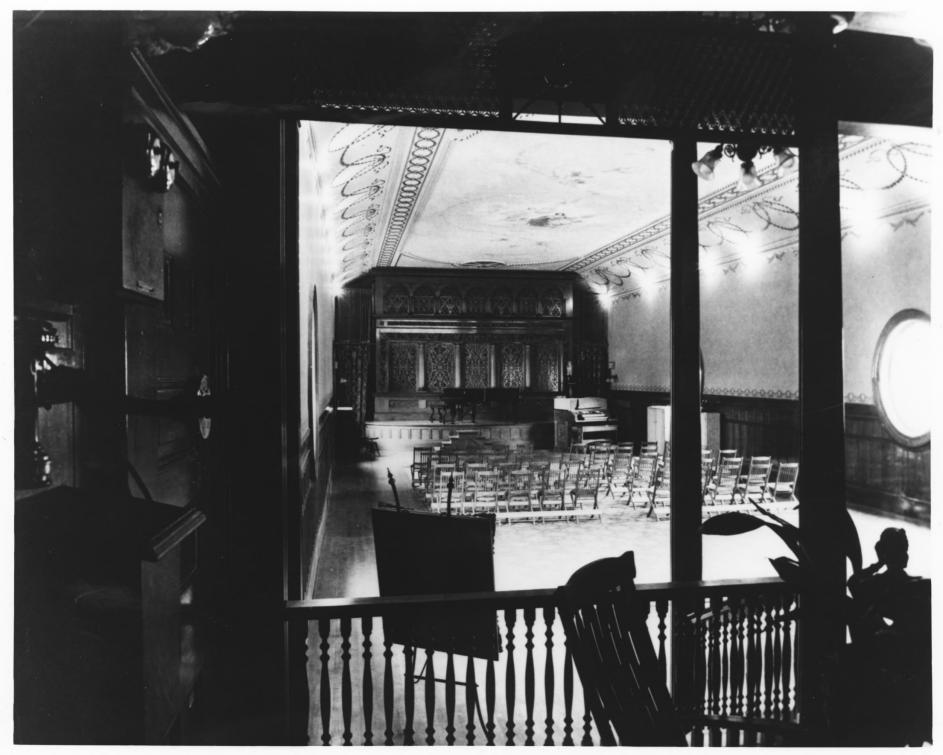

| Form No. 1 | 0-301a UNITED STATES DEPARTMENT OF THE INTERIOR<br>NATIONAL PARK SERVICE                                                                                           | STATE                       |
|------------|--------------------------------------------------------------------------------------------------------------------------------------------------------------------|-----------------------------|
| (7/72)     | NATIONAL PARK SERVICE                                                                                                                                              | <u>California</u>           |
|            | NATIONAL REGISTER OF HISTORIC PLACES                                                                                                                               | COUNTY                      |
|            | PROPERTY PHOTOGRAPH FORM                                                                                                                                           | San Diego                   |
|            | TROPERTITIOTOGRAFITIORM                                                                                                                                            | FOR NPS USE ONLY            |
| S          | (Type all entries - attach to or enclose with photograph)                                                                                                          | ENTRY NUMBER DATE           |
| Z          | NAME                                                                                                                                                               |                             |
| 0          | COMMON: Granger Hall                                                                                                                                               |                             |
|            | AND/OR HISTORIC: Granger Music Hall                                                                                                                                |                             |
| F 2        | LOCATION                                                                                                                                                           |                             |
| 1242000000 | STREET AND NUMBER:                                                                                                                                                 |                             |
| U          |                                                                                                                                                                    |                             |
| n          | 1700 East 4th                                                                                                                                                      | 118/                        |
| R          |                                                                                                                                                                    |                             |
|            | National City                                                                                                                                                      | - C DrochtEll               |
| -          | STATE: CODE COUNTY:                                                                                                                                                | TELEIVLU G CODE             |
| S I        | California 06 9                                                                                                                                                    | San Dieg 5EB 1 5 1974 7 073 |
| z          | PHOTO REFERENCE                                                                                                                                                    |                             |
|            | PHOTO CREDIT: South Bay Historical Society                                                                                                                         | H NATIONAL                  |
|            | DATE OF PHOTO: @ 1900                                                                                                                                              | REGISTER                    |
| ш          | NEGATIVE FILED AT:                                                                                                                                                 |                             |
| ш          | National City Planning Department                                                                                                                                  | ETTETT'S                    |
| S 4.       | IDENTIFICATION                                                                                                                                                     |                             |
|            | DESCRIBE VIEW, DIRECTION, ETC.                                                                                                                                     |                             |
|            | Musicians who appeared in Granger Music H<br>Left to Right: Victor Thrane, who manage<br>Ysaye; Eugene Ysaye, Jean Gerardy, cellis<br>and Lachome, French pianist. | ed the early tours for      |