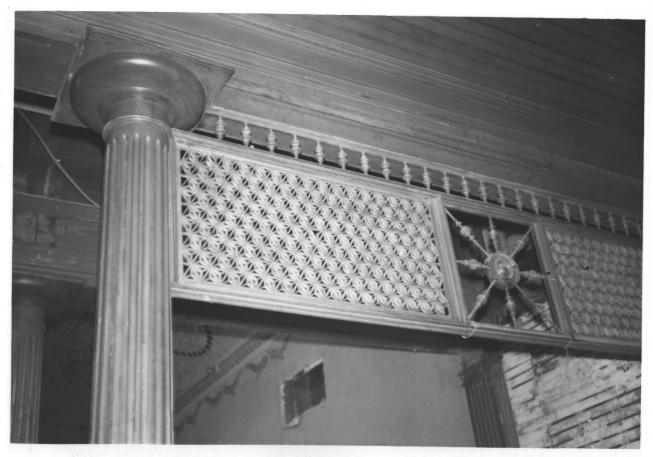

|
| 3 | PHOTO REFERENCE<br>PHOTO CREDIT Ronald Ballard, Real Property Office DATE OF PHOTO January 1975<br>NEGATIVE FILED AT Real Property Office, National City Civic Center<br>1262 National Amount National City Civic Center |
| 4 | 1243 National Avenue, National City, California 92050         IDENTIFICATION         Describe view, Direction, etc. if District, Give Building NAME & STREET         PHOTO NO. 6                                         |
|   | #8 3 14 PROPERTY OF THE NATIONAL REGISTER                                                                                                                                                                                |



> UNITED STATES DEPARTMENT OF THE INTERIOR NATIONAL PARK SERVICE

#### NATIONAL REGISTER OF HISTORIC PLACES PROPERTY PHOTOGRAPH FORM



| 1   | NAME                                                                                                                        |
|-----|-----------------------------------------------------------------------------------------------------------------------------|
|     | HISTORIC Granger Music Hall                                                                                                 |
|     | AND/OR COMMON                                                                                                               |
|     | Granger Hall