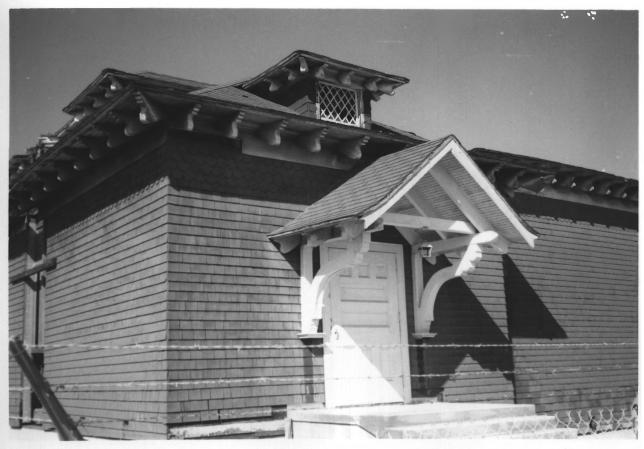

1                  |           |                          |                             |
|---|--------------|---------------------------|-------------------------|-----------|--------------------------|-----------------------------|
|   | CITY, TOWN   | National City             | VICINITY OF             | COUNTY    | San Diego                | <sub>STATE</sub> California |
| 3 | РНОТО СПЕЛІТ | REFERENCE<br>Ronald Balla | rd, Real Property Offic | CE DATE O | <sub>F PHOTO</sub> Janua | ary 1975                    |

NEGATIVE FILED AT Real Property Office, National City Civic Center 1243 National Avenue, National City, California 92050

Interior view, foyer.

## **IDENTIFICATION**

DESCRIBE VIEW, DIRECTION, ETC. IF DISTRICT, GIVE BUILDING NAME & STREET

PHOTO NO.

OF THE HAT

5

# 130,14



۰.

UNITED STATES DEPARTMENT OF THE INTERIOR NATIONAL PARK SERVICE

## NATIONAL REGISTER OF HISTORIC PLACES PROPERTY PHOTOGRAPH FORM



| 1 | NAME                                                                                                                        |
|---|-----------------------------------------------------------------------------------------------------------------------------|
| * | HISTORIC Granger Music Hall                                                                                                 |
|   | AND/OR COMMON<br>Granger Hall                                                                                               |
| 2 | LOCATION                                                                                                                    |
|