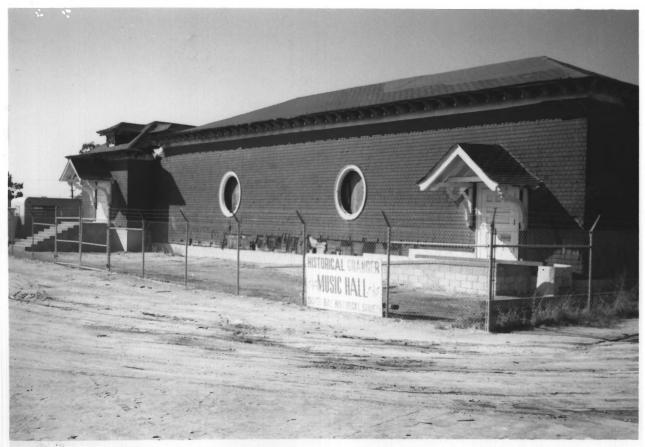

| NEGATIVE FILED AT Real Property Office, National City Civic Center<br>1243 National Avenue, National City, California 92050 |
| 4   | IDENTIFICATION                                                                                                              |
|     | DESCRIBE VIEW, DIRECTION, ETC. IF DISTRICT, GIVE BUILDING NAME & STREET PHOTO NO. 7                                         |
|     | Interior, ceiling grid/foyer                                                                                                |
|     | # 9 00/4 PROPERTY OF THE NATIONAL REGISTER                                                                                  |
|     |                                                                                                                             |



#### UNITED STATES DEPARTMENT OF THE INTERIOR NATIONAL PARK SERVICE

## NATIONAL REGISTER OF HISTORIC PLACES PROPERTY PHOTOGRAPH FORM



#### SEE INSTRUCTIONS IN HOW TO COMPLETE NATIONAL REGISTER FORMS TYPE ALL ENTRIES -- ENCLOSE WITH PHOTOGRAPH

# 1, NAME

HISTORIC Granger Music Hall

|   | AND/OR COMMO   |                  |                       | -         | ,                                     |       |            |
|---|----------------|------------------|-----------------------|-----------|---------------------------------------|-------|------------|
|   |                | Granger Hall     | ,                     |           | · · · · · · · · · · · · · · · · · · · |       |            |
| 2 | LOCATI         | ON               |                       |           |