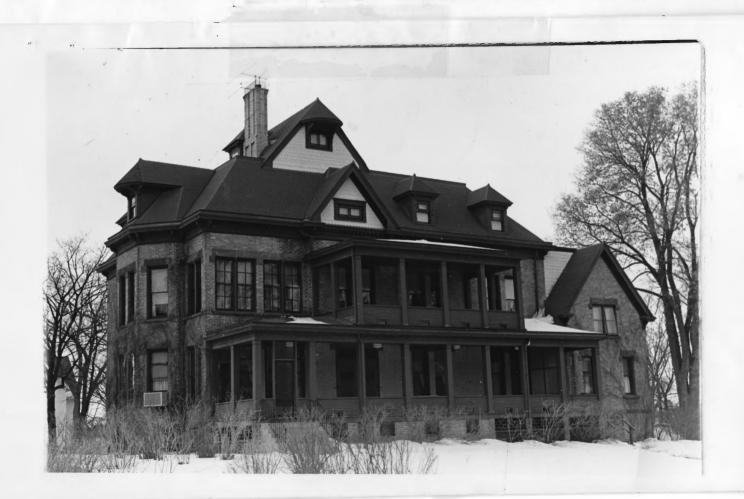

## NATIONAL REGISTER OF HISTORIC PLACES PROPERTY PHOTOGRAPH FORM

Minnesota

COUNTY
Rice
FOR NPS USE ONLY
ENTRY NUMBER DATE

| (Type all entries - attach to or enclose with photograph) |              |         |            |          |
|-----------------------------------------------------------|--------------|---------|------------|----------|
|                                                           |              | ph)     | ENTRY NUM  |          |
| 1. NAME                                                   |              |         | 10,10,27   | 10025 10 |
| COMMON: The Nutting House                                 |              |         |            |          |
| AND/OR HISTORIC:                                          |              |         |            |          |
| 2. LOCATION                                               |              |         |            |          |
| STREET AND NUMBER:                                        |              |         |            |          |
| 217 Union Street                                          |              |         |            |          |
| CITY OR TOWN:                                             |              |         |            |          |
| Northfield                                                |              |         |            |          |
| STATE:                                                    | CODE COUN    | NTY:    |            | CO       |
| Minnesota                                                 | 22           | Rice    |            | 1        |
| 3. PHOTO REFERENCE                                        |              |         |            | 1 1      |
| РНОТО CREDIT: Carletonian                                 |              |         |            |          |
| DATE OF PHOTO: February 1970                              |              | -       | (71)       | 151      |
| NEGATIVE FILED AT:                                        |              |         | 6          | 4/       |
| Northfield News                                           |              | /       | 1, 43      | (0)      |
| 4. IDENTIFICATION                                         |              | /4      | 2/ - 10/13 | De FA    |
| DESCRIBE VIEW, DIRECTION, ETC.                            |              | K       | 0/6, 0/    | 134      |
| Nutting house view from east t                            | o back elem  | tion 4  | 10, 20     | and I    |
|                                                           | o such cleve | 1010110 | 1 4/1/2 ~  | · H      |
|                                                           |              | -       | 3 KV 371 9 | 5 4      |
|                                                           |              | ,       | 6.7        |          |
|                                                           |              |         | 111115     | 160      |