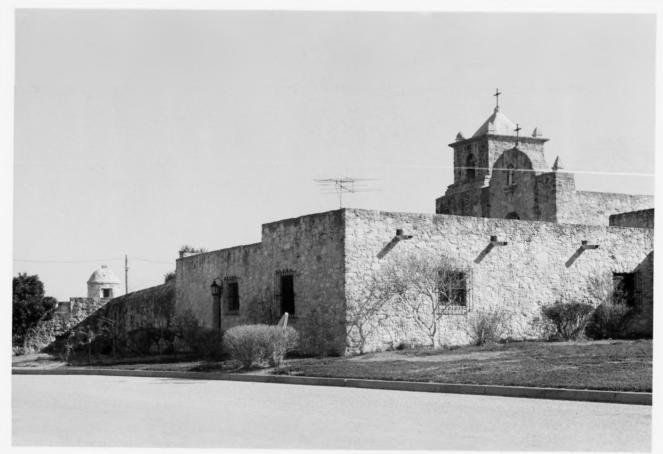

PHOTO NO.

View of Presidio and chapel, west side

UNITED STATES DEPARTMENT OF THE INTERIOR NATIONAL PARK SERVICE