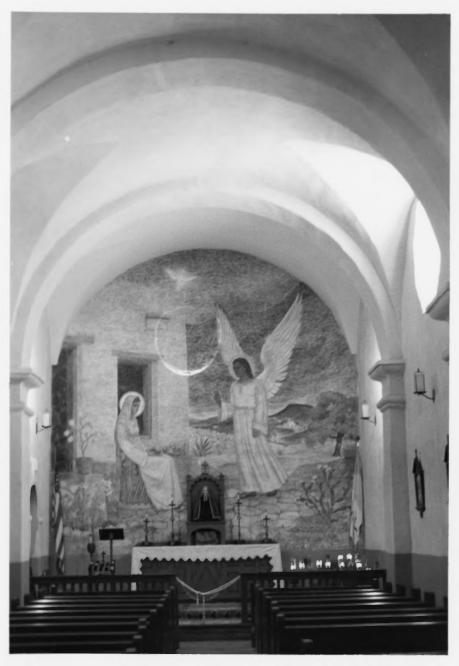

# NATIONAL REGISTER OF HISTORIC PLACES PROPERTY PHOTOGRAPH FORM

FOR NPS USE ONLY

RECEIVED

DATE ENTERED

SEE INSTRUCTIONS IN HOW TO COMPLETE NATIONAL REGISTER FORMS

TYPE ALL ENTRIES -- ENCLOSE WITH PHOTOGRAPH

1 NAME

HISTORIC

Presidio Nuestra Senora de Loreto de La Bahia

AND/OR COMMON

Presidio Nuestra Senora de Loreto de La Bahia

2 LOCATION

Goliad

X\_VICINITY OF

COUNTY

STATE Texas

3 PHOTO REFERENCE

рното сперит Patricia Heintzelman

DATE OF PHOTO February 1975

NEGATIVE FILED AT Historic Sites Survey

4 IDENTIFICATION

DESCRIBE VIEW, DIRECTION, ETC. IF DISTRICT, GIVE BUILDING NAME & STREET

PHOTO NO.

Interior of the chapel