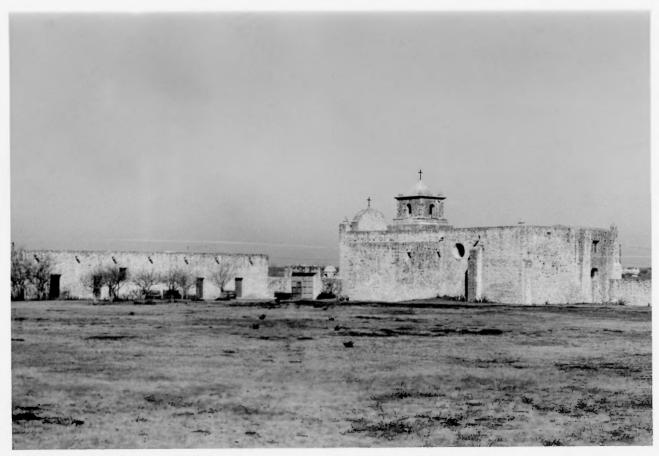

# NATIONAL REGISTER OF HISTORIC PLACES PROPERTY PHOTOGRAPH FORM

FOR NPS USE ONLY
RECEIVED

DATE ENTERED

SEE INSTRUCTIONS IN HOW TO COMPLETE NATIONAL REGISTER FORMS

TYPE ALL ENTRIES -- ENCLOSE WITH PHOTOGRAPH

1 NAME

HISTORIC

Presidio Nuestra Senora de Loreto de La Bahia

AND/OR COMMON

Presidio Nuestra Senora de Loreto de La Bahia

2 LOCATION

Goliad

X VICINITY OF

COUNTY Goliad

STATE Texas

3 PHOTO REFERENCE

PHOTO CREDIT Patricia Heintzelman

DATE OF PHOTO February 1975

NEGATIVE FILED AT Historic Sites Survey

4 IDENTIFICATION

DESCRIBE VIEW, DIRECTION, ETC. IF DISTRICT, GIVE BUILDING NAME & STREET

PHOTO NO.

View of Presidio and chapel, west side

UNITED STATES DEPARTMENT OF THE INTERIOR NATIONAL PARK SERVICE