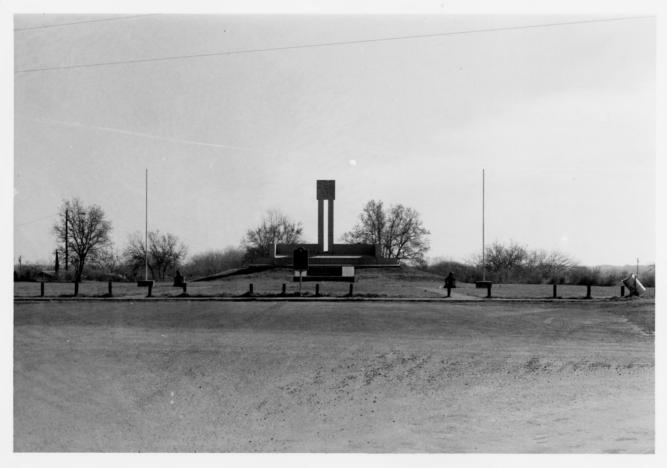

# NATIONAL REGISTER OF HISTORIC PLACES PROPERTY PHOTOGRAPH FORM

FOR NPS USE ONLY
RECEIVED
DATE ENTERED

SEE INSTRUCTIONS IN HOW TO COMPLETE NATIONAL REGISTER FORMS

TYPE ALL ENTRIES -- LENCLOSE WITH PHOTOGRAPH

1 NAME

HISTORIC

Presidio Nuestra Senora de Loreto de La Bahia

AND/OR COMMON

Presidio Nuestra Senora de Loreto de La Bahia

2 LOCATION

Goliad

X VICINITY OF

COUNTY Goliad STATE Texas

3 PHOTO REFERENCE

РНОТО СВЕДІТ Patricia Heintzelman

DATE OF PHOTO February 1975

NEGATIVE FILED AT Historic Sites Survey

4 IDENTIFICATION

DESCRIBE VIEW, DIRECTION, ETC. IF DISTRICT, GIVE BUILDING NAME & STREET

PHOTO NO.

Fannin's army gravesite