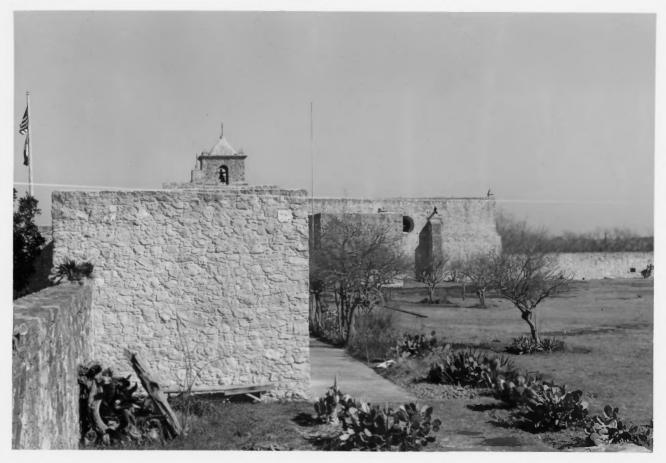

рното сверит Patricia Heintzelman

DATE OF PHOTO February 1975

NEGATIVE FILED AT Historic Sites Survey

4 IDENTIFICATION

DESCRIBE VIEW, DIRECTION, ETC. IF DISTRICT, GIVE BUILDING NAME & STREET

PHOTO NO.

Interior yard of La Bahia and chapel from southwest bastion

### 4 IDENTIFICATION

DESCRIBE VIEW, DIRECTION, ETC. IF DISTRICT, GIVE BUILDING NAME & STREET

PHOTO NO.

Interior yard of La Bahia looking northwest

UNITED STATES DEPARTMENT OF THE INTERIOR NATIONAL PARK SERVICE