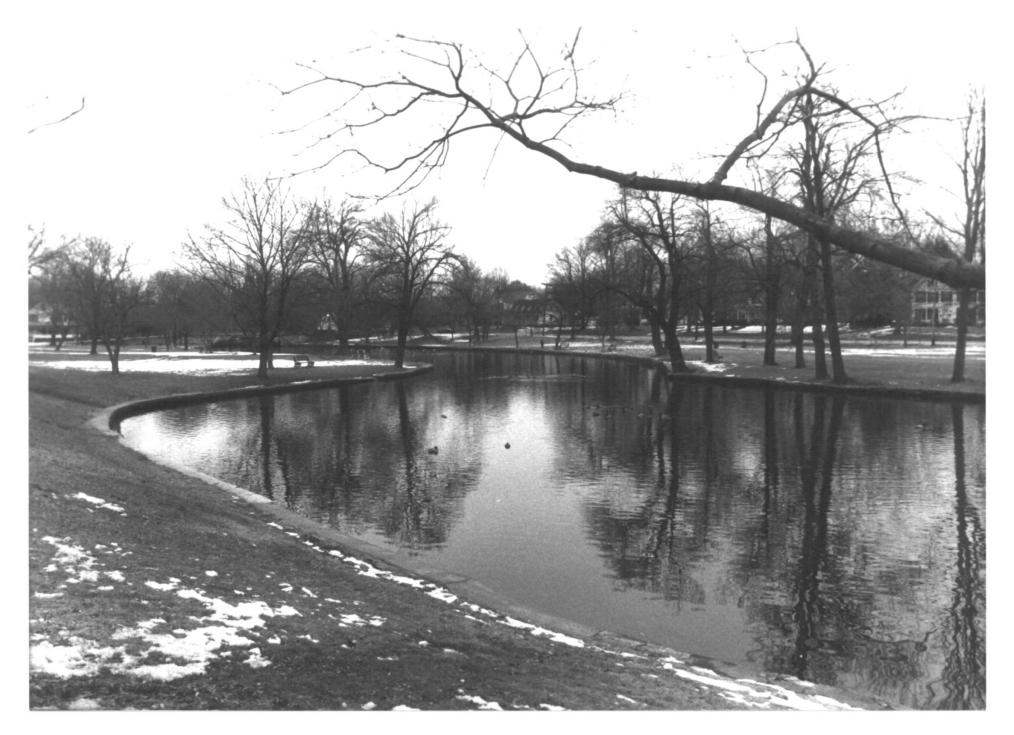

Cunningham Associates

#5. River Park Historic District Milford, CT

View: River Park and the Wepawaug River from just N of upper dam

Facing: NE

Negative on file: Conn. Historical Comm.

Cunningham Associates