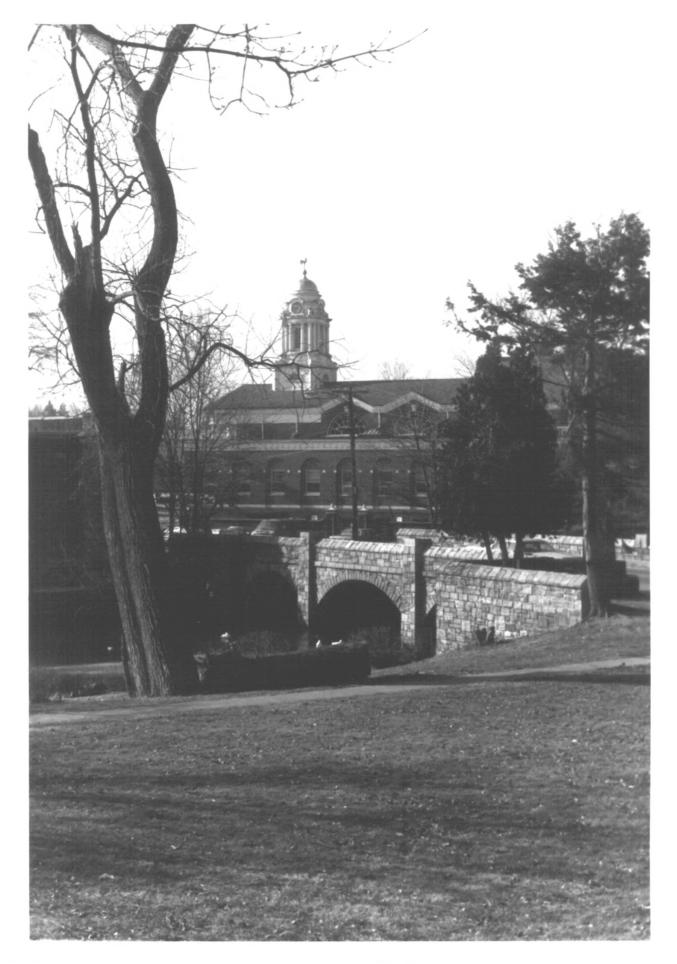

```
#6. River Park Historic District Milford, CT
```

View: Upper dam and King's Bridge

Facing: E

Negative on file: Conn. Historical Comm.

#7. River Park Historic District
Milford, CT

View: Milford City Hall Facing: N