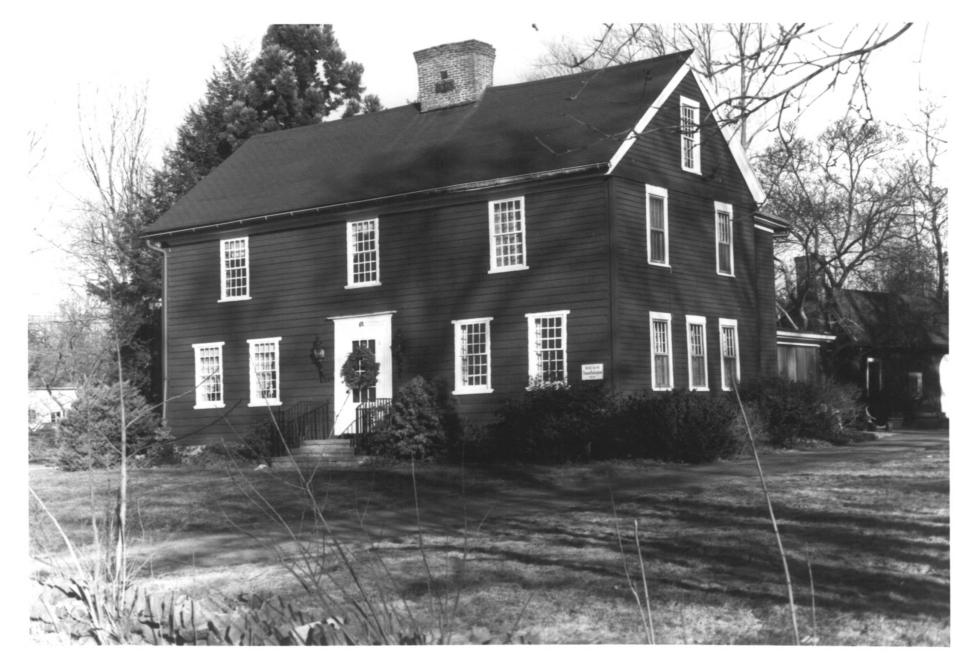

#12. River Park Historic District Milford, CT

Cunningham Associates

View: Thomas Buckingham House, 61 North St. Facing: NE

Negative on file: Conn. Historical Commission

11/85

Negative on file: Conn. Historical Commission