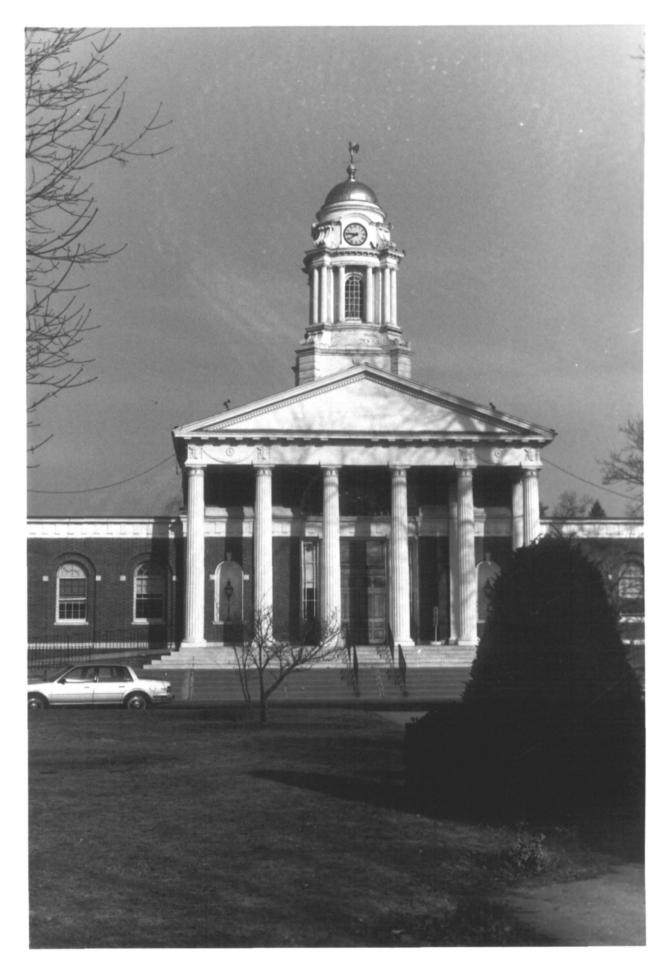

```
#6. River Park Historic District Milford, CT
```

View: Upper dam and King's Bridge

Facing: E

Negative on file: Conn. Historical Comm.

#7. River Park Historic District
Milford, CT

View: Milford City Hall Facing: N