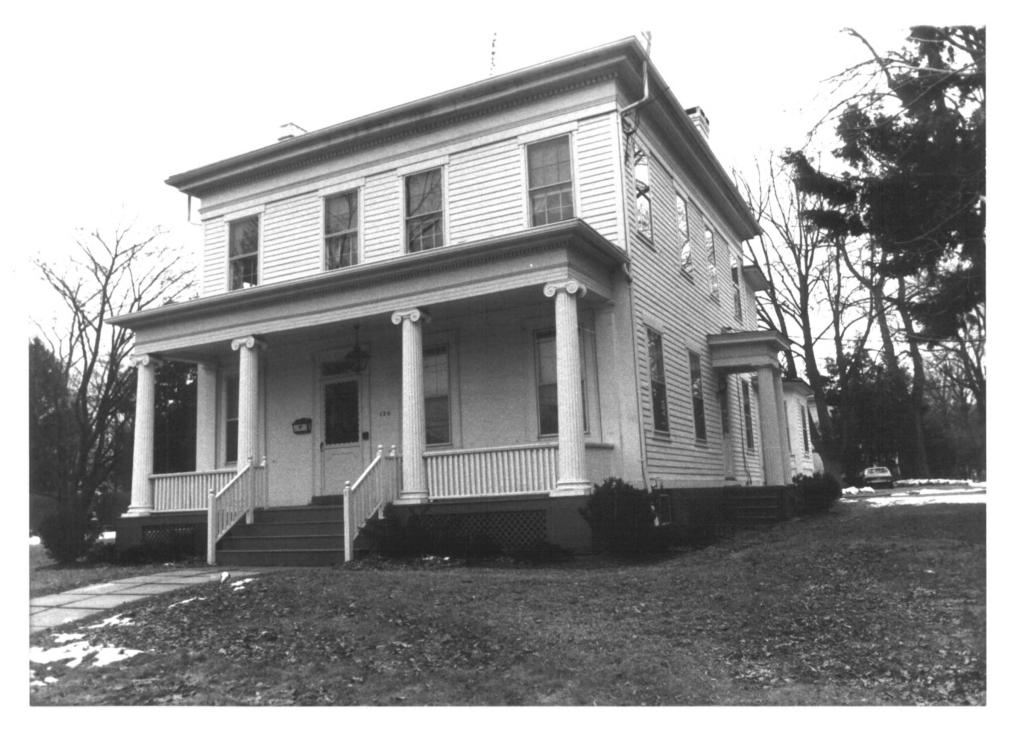

egative on file: Conn. Historical Comm.

11/85

Negative on file: Conn. Historical Comm.

#19. River Park Historic District Milford, CT

View: 130 West River Street

Facing: NW

Negative on file: Conn. Historical Comm.