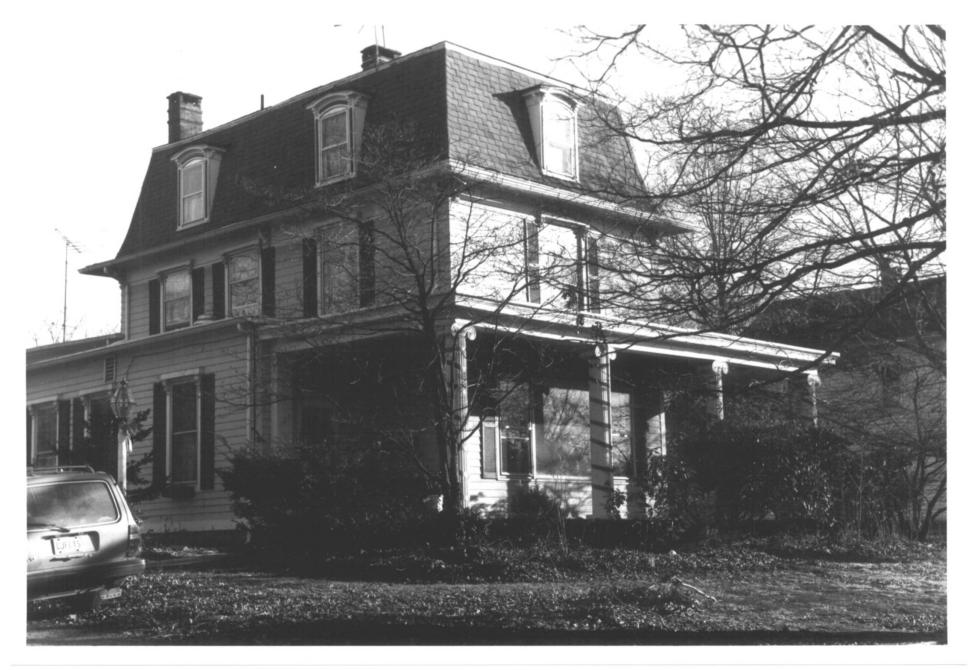

#13. River Park Historic District Milford, CT

View: Nehemiah Bristol House 124 North Street

Facing: NW

Negative on file: Conn. Historical Comm.

#14. River Park Historic District Milford, CT

View: Samuel Durand House, 24 North Street Facing: