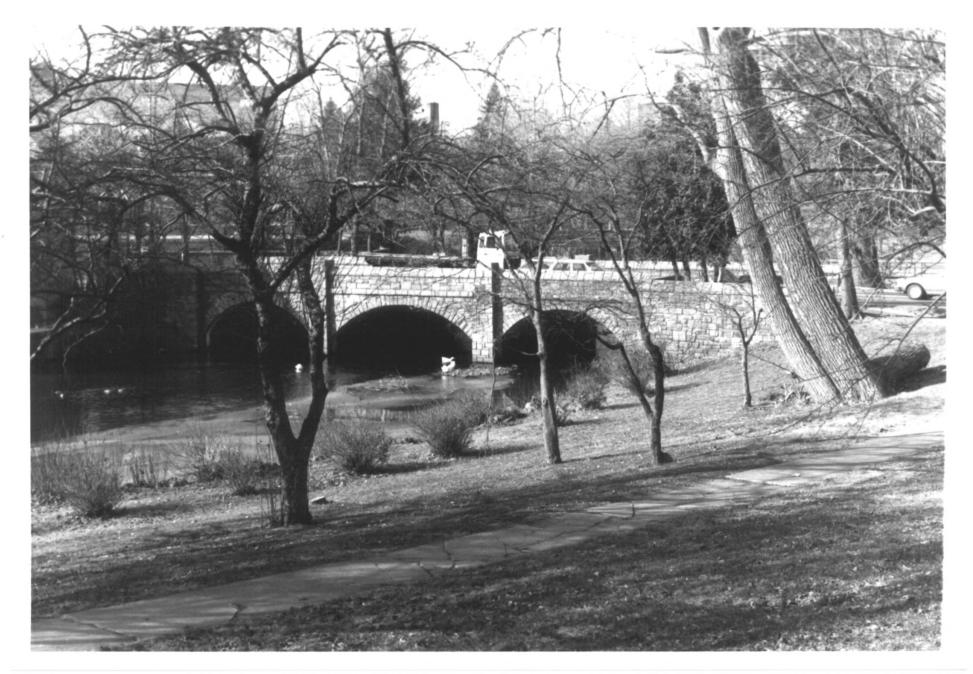

#2. River Park Historic District Milford, CT

View: Jefferson Bridge from Jefferson Park Facing: NW

Negative on file: Conn. Historical Commission

#3. River Park Historic District Milford, CT

View: Bridge Street Bridge at north end of River Park
Facing: NE