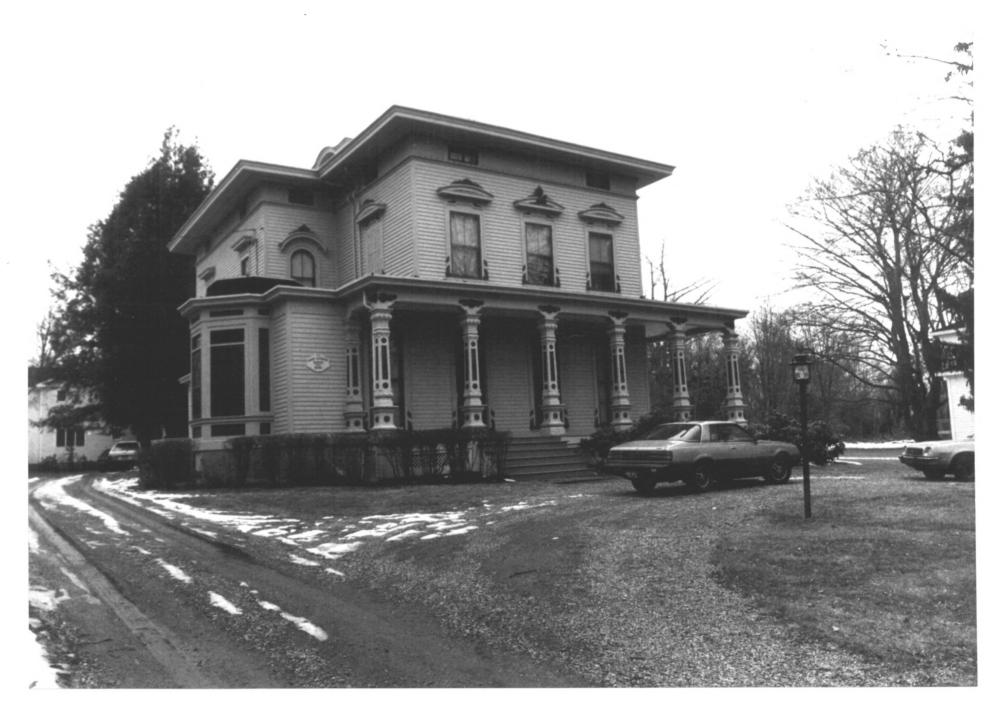

View: #28 Cherry Street

Facing: N

Negative on file: Conn. Historical Commossion

29. River Park Historic District Milford, CT

View: Buckingham/Beach House, 125 North Street Facing: SE

Negative on file: Conn. Historical Commission