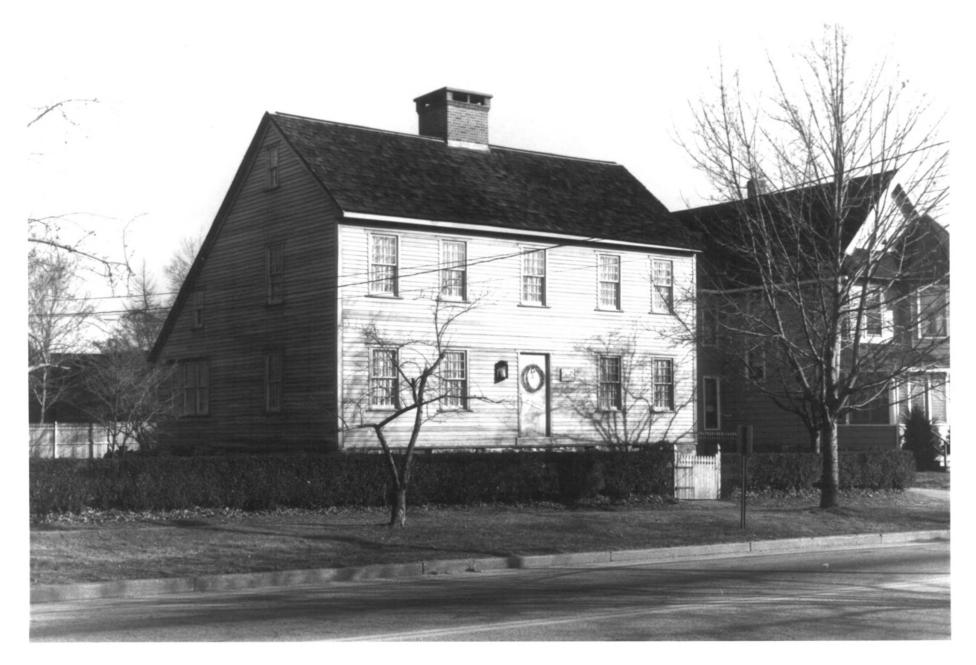

#13. River Park Historic District Milford, CT

View: Nehemiah Bristol House 124 North Street

Facing: NW

Negative on file: Conn. Historical Comm.

#14. River Park Historic District Milford, CT

View: Samuel Durand House, 24 North Street Facing: