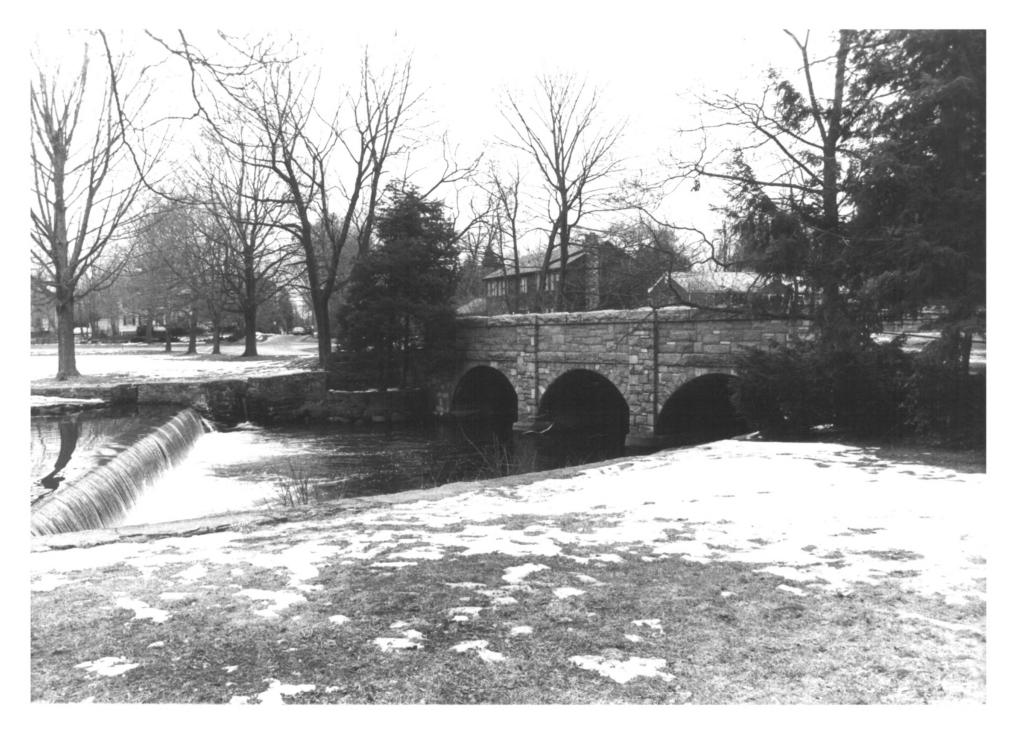

```
#6. River Park Historic District Milford, CT
```

View: Upper dam and King's Bridge

Facing: E

Negative on file: Conn. Historical Comm.

#7. River Park Historic District
Milford, CT

View: Milford City Hall Facing: N