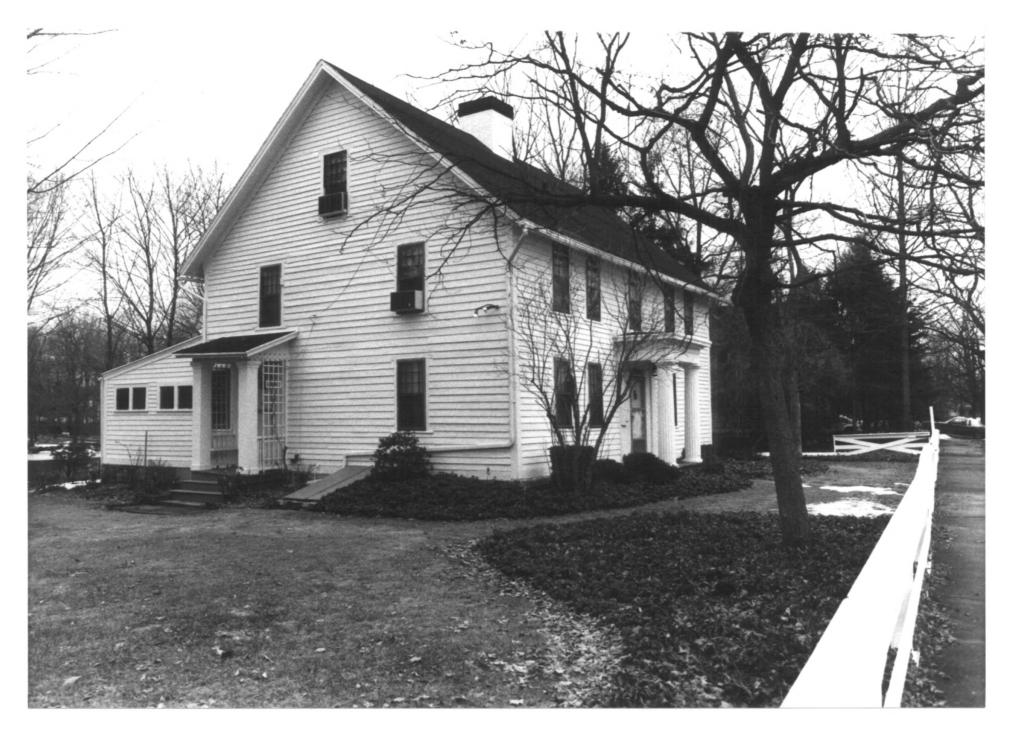

#13. River Park Historic District Milford, CT

View: Nehemiah Bristol House 124 North Street

Facing: NW

Negative on file: Conn. Historical Comm.

#14. River Park Historic District Milford, CT

View: Samuel Durand House, 24 North Street Facing: