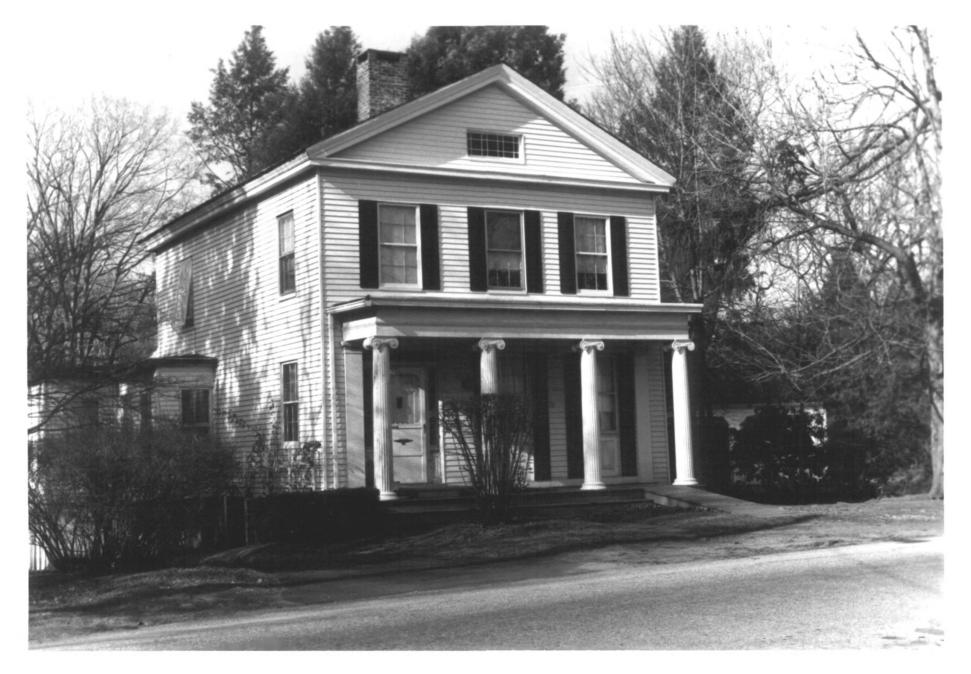

#13. River Park Historic District Milford, CT

View: Nehemiah Bristol House 124 North Street

Facing: NW

Negative on file: Conn. Historical Comm.

#14. River Park Historic District Milford, CT

View: Samuel Durand House, 24 North Street Facing: