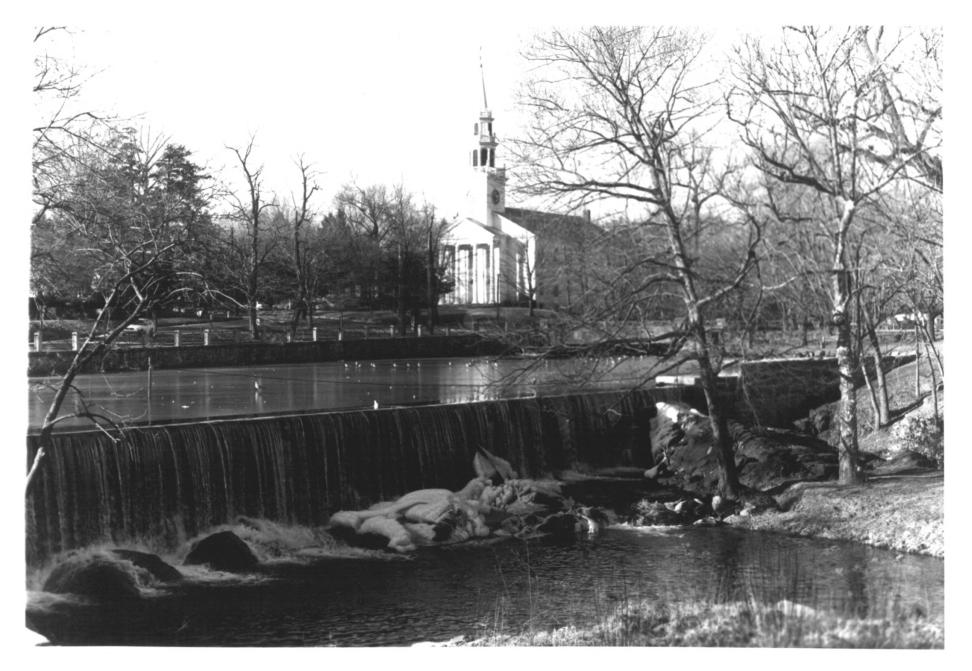

```
#1. River Park Historic District
    Milford, CT
```

Wepawaug River Lower Dam View: Congregational Church (background)

Negative on file: Conn. Historical Commission

Cunningham Associates

Facing: N (from directly behind City Hall)