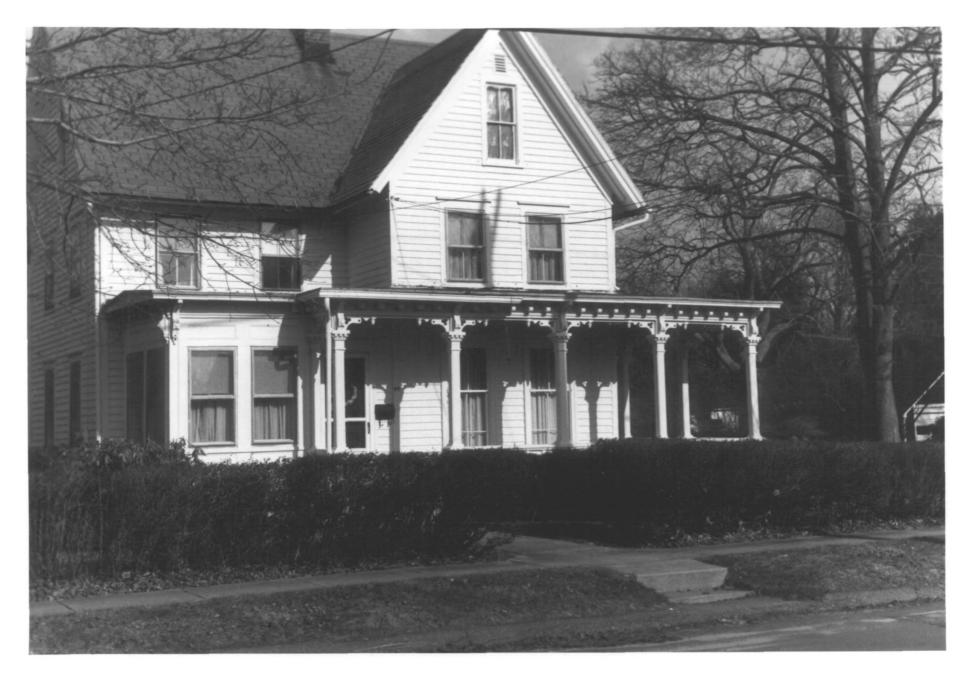

#20. River Park Historic District Milford, CT

View: David Baldwin House, 67 Prospect Street

Facing: N

Negative on file: Conn. Historical Commission

```
121. River Park Historic District
     Milford, CT
```