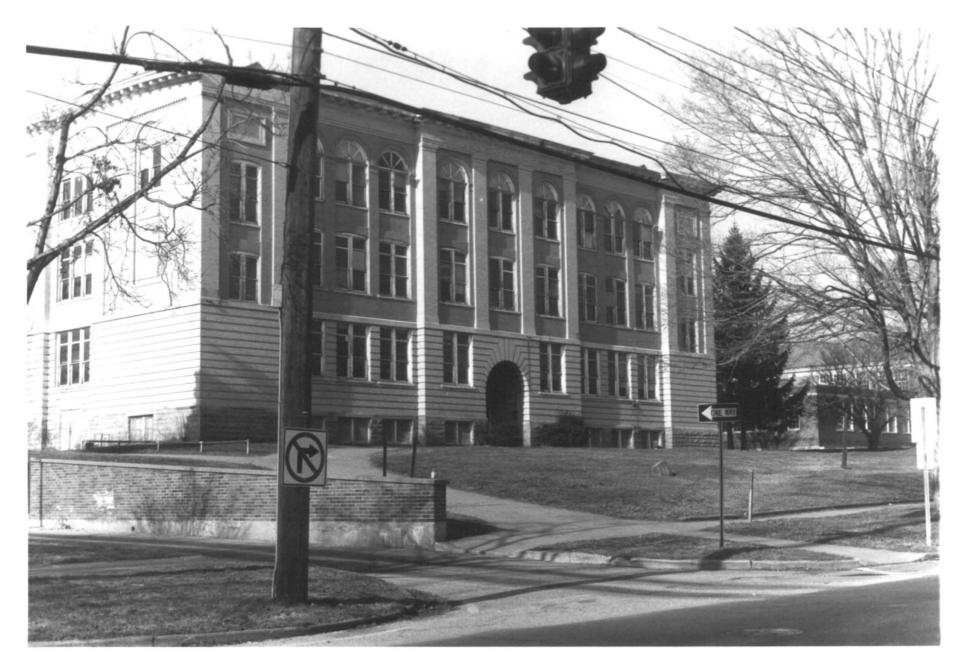

View: Henry Stuart Company Facing: NW

Negative on file: Conn. Historical Commission

#10. River Park Historic District Milford, CT

View: Old Milford High School

Facing: NW

Negative on file: Conn. Historical Commission