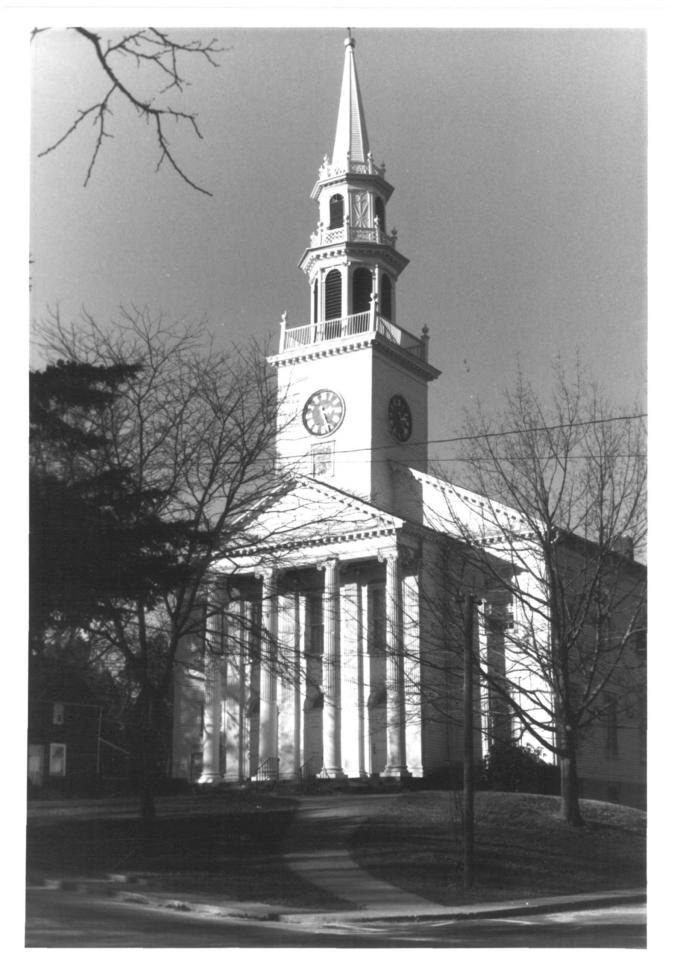

Negative on file: Conn. Historical Commission

#8. River Park Historic District Milford, CT

View: United Church of Christ Congregational Facing: N

Negative on file: Conn. Historical Commission

9. River Park Historic District Milford, CT