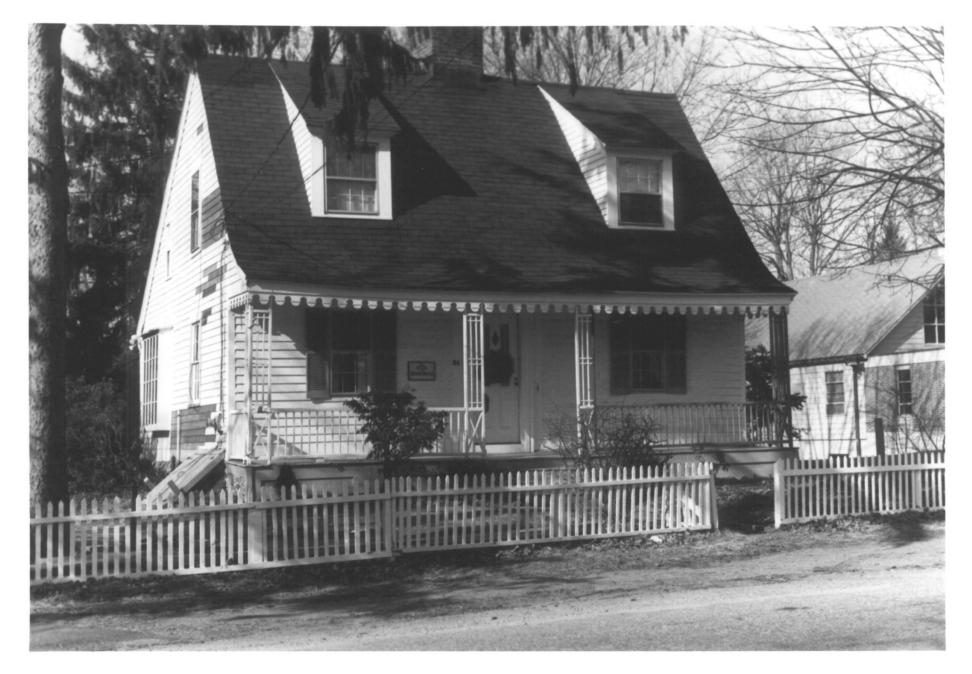

#20. River Park Historic District Milford, CT

View: David Baldwin House, 67 Prospect Street

Facing: N

Negative on file: Conn. Historical Commission

```
121. River Park Historic District
     Milford, CT
```