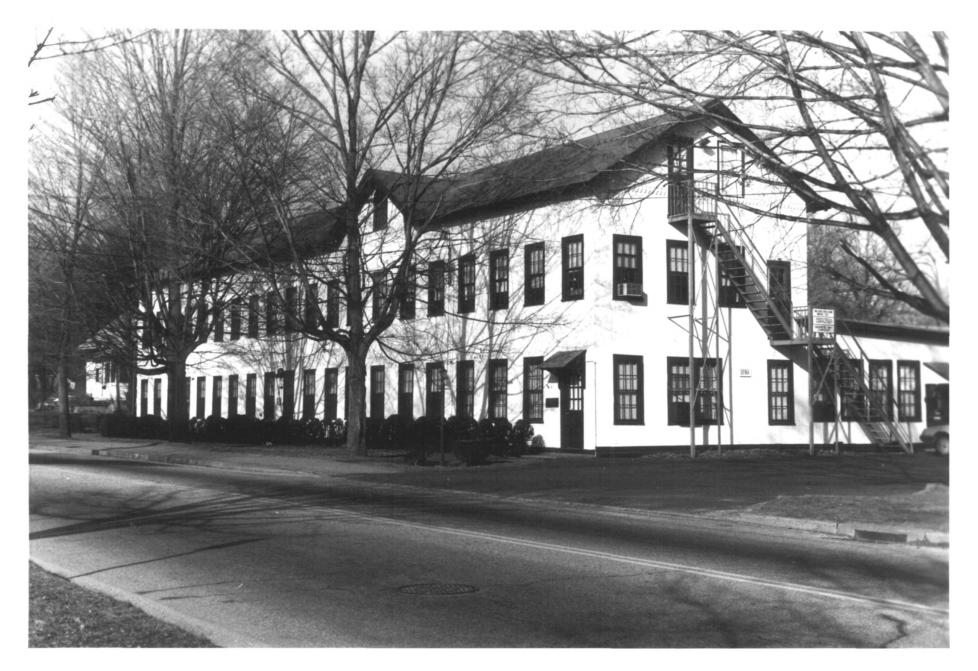

View: Henry Stuart Company Facing: NW

Negative on file: Conn. Historical Commission

#10. River Park Historic District Milford, CT

View: Old Milford High School

Facing: NW

Negative on file: Conn. Historical Commission